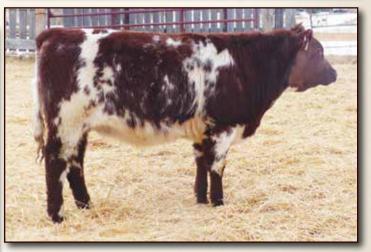

111 HC CLASSY LADY 28H X-[CAN]\*27740 17/04/2020 Roan KYA 28H Polled 97.7%

| BELL M EXHALATION 62C<br>DIAMOND CREEK FRIEGHT TRAIN 9F | BW   | 3.1 |
|---------------------------------------------------------|------|-----|
| HILL HAVEN BELLA QUEEN 44C                              | ww   | 39  |
| STAR P MATRIX 4N                                        | YW   | 57  |
| HC CLASSY LADY 110X<br>HC CLASSY ROSEMARY 6T            | Milk | 22  |
| HC CLASSY ROSEMARY 61                                   |      |     |

This heifer is very young but has as much potential as any heifers we are selling. Her dam has never missed. Her sire, Diamond Creek Frieght Train has given us an excellent set of calves. This little girl should probably wear some leather on her head at some shows this year. BW 90