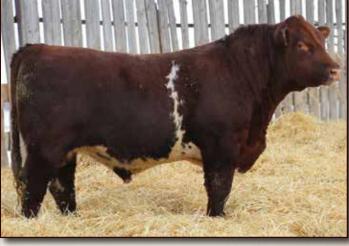

## HBARD RAMA 106G ET X-[CAN]M483232 13/03/2019 Red w/Wht HD 106G Polled 100% DROGDECT III

| PAINTEARTH RAMA 53U     |  |
|-------------------------|--|
| PAINTEARTH SINDY 43R    |  |
| DIAMOND MASTER PLAN 41M |  |

FRIMLEY RENE DOTTIE 72R DIAMOND ELIZA DOTTIE 18E

| BW   | 4.2 |
|------|-----|
| ww   | 44  |
| YW   | 68  |
| Milk | 16  |
|      |     |

BW 87

DOUBLE STAR SVR XMAN 26X SASKVALLEY APOLLO 34A SASKVALLEY RAGGEDY ANN 227X