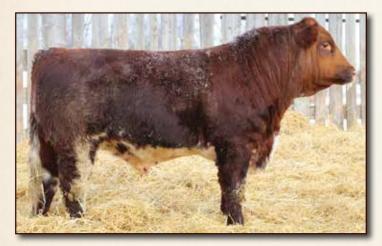

#### A ROCKING L BULLETPROOF 5G X-[CAN]M483542 03/02/2019 Red w/Wht DL 5G Polled 100%

| SASKVALLEY PIONEER 126P<br>HC BULLETPROOF 39X | <b>BW</b> 2.6 |
|-----------------------------------------------|---------------|
| SIX S LEAH 55L                                | WW 45         |
| ROCKING L ZEUS 3Z                             | <b>YW</b> 69  |
| ROCKING L MELISSA 5C<br>BELL M MELISSA 49X    | Milk 23       |
|                                               |               |

A big bodied bull with lots of hip and performance. BW 88

L D L Ν G S L Т D R 0 С Κ I Ν

L

A M

0

Ν

Τ

Α