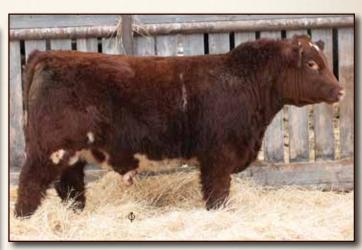

## HC HOUSTON 14H X-[CAN]\*27631 17/03/2020 Red KYA14H Polled 98.1% SASKVALLEY BLUE JEANS 136B

| IC FASCINATOR 24F<br>HC SPARKLE DELIGHT 77W |  |
|---------------------------------------------|--|
| HC FREE SPIRIT 6Y<br>IC MARION DELIGHT 9F   |  |
| HC MARIAN DELIGHT 42X                       |  |

| BW   | 4.2 |  |
|------|-----|--|
| ww   | 48  |  |
| YW   | 71  |  |
| Milk | 21  |  |
|      |     |  |

A son of HC Fascinator 24F, who was our top selling bull in 2019. She did an amazing job raising him as he had an adjusted 205 day weight of 660 lbs in a very dry year. He is thick made, moderate framed and combines some of our best easy fleshing genetics. **BW 98** 