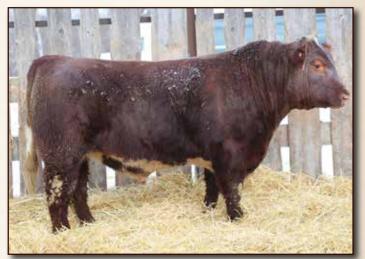

#### C P BOSTON BODACIOUS 12H WAUKARU 12H MELITA ROSE 5021 WAUKARU MELITA ROSE 0144

| BW    | 2.4 |
|-------|-----|
| ww    | 64  |
| YW    | 96  |
| Milk  | 22  |
| BW 90 |     |

We made the selection of our bulls this year when they were weaned, then again when they were yearlings, before going out to grass. We selected again, when they came off grass. They have been fed a grower ration.

This set of bulls is our most even set we have offered for sale. They are all good footed, well muscled, and deep bodied. You can contact us for more information on any specific bull.

L

Α Μ

0 Ν

Т

Α G

> H BAR D MAGNUM 13G X-[CAN]M483534 01/03/2019 Roan HD 13G Polled 100%