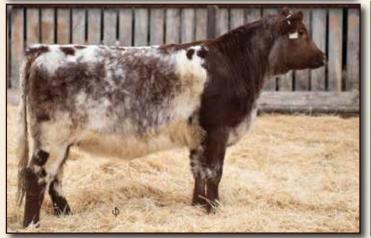

# HC HARDCOPY 12H X-[CAN]\*27430 16/03/2020 Roan KYA 12H Polled 98.6%

| WAUKARU ORION 2047 ET<br>HC BLUEBOOK 22B                        | BW      | 6.2     |
|-----------------------------------------------------------------|---------|---------|
| HC FL SPARKLE DELIGHT 2X                                        | ww      | 58      |
| SPRYS ALL GOLD D052                                             | YW      | 94      |
| SHADYBROOK ALL PERFECT 5E<br>SHADYBROOK PERFECT 93B             | Milk    | 25      |
| icture does not do justice to the good qualities this bull have | s He is | thick a |

. A picture does not do justice to the good qualities this bull has. He is thick and soggy made, with tremendous structural soundness. His dam is an excellent female we purchased with Martyn Moore in England from Shadybrook. A maternal sister to 6H was our high selling heifer last year. He is THF, PHAF, DSF and homozygous polled. He also has great hair and a super disposition. **BW 98** 