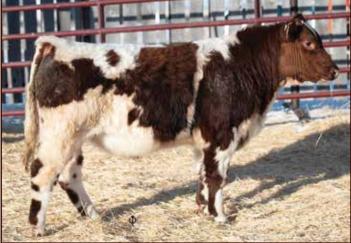

#### HC HERITAGE 16H X-[CAN]\*27544 24/03/2020 Roan KYA 16H Polled 96.9%

| ROYALLA OSTENTATIOUS G404<br>ROYALLA ROCKSTAR K274<br>MARELLAN MITZI 8087L |  |
|----------------------------------------------------------------------------|--|
| ARSULU 38 SPECIAL EDITION                                                  |  |

| BW   | 3.8 |
|------|-----|
| ww   | 48  |
| YW   | 80  |
| Milk | 23  |

SHADYBROOK JANINE 15B SUTHERLAND JANET 42W

Another bull that is owned in partnership with Martyn Moore in England, His sire is the legendary Royalla Rockstar from Australia. Rockstar sons averaged over \$16,000 in the Marellan and Royalla sale in Australia recently. He is THF, PHAF, DSF, myostatin free and homozygous polled. He should be safe to use on heifers as he has a small well shaped head and smooth shoulder. His sire has been used safely on heifers. His dam is a beautiful female with a flawless udder and she comes from the famous Janet cow family at Shadybrook. BW 90