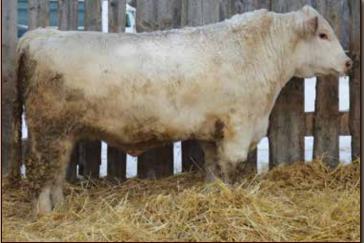

# HC HOLLYWOOD 6H X-[CAN]M483090 04/03/2020 Roan KYA 6H Polled 100%

BW

WW 49

YW

Milk 22

6.1

80

WAUKARU ORION 2047 ET HC BLUEBOOK 22B HC FL SPARKLE DELIGHT 2X DIAMOND MASTER PLAN 41M

#### FRIMLEY RENE DOTTIE 72R DIAMOND ELIZA DOTTIE 18E

Here is the seventh bull from Rene Dottie 72R that she has produced and he may be her best one yet. He is super sound in every way and is a true beef bull. He is THF, PHAF, DSF, Myostatin free and is homozygous polled. It has been pure delight to watch him and his paternal brother 12H develop since birth, and I change my mind regularly as to which one I like the best.

#### BW 102

н