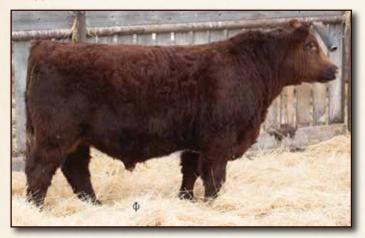

## HC HOUSTON 14H X-[CAN]\*27631 17/03/2020 Red KYA14H Polled 98.1% SASKVALLEY BLUE JEANS 136B

| IC FASCINATOR 24F<br>HC SPARKLE DELIGHT 77W |  |
|---------------------------------------------|--|
| HC FREE SPIRIT 6Y<br>IC MARION DELIGHT 9F   |  |
| HC MARIAN DELIGHT 42X                       |  |

| BW   | 4.2 |  |
|------|-----|--|
| ww   | 48  |  |
| YW   | 71  |  |
| Milk | 21  |  |
|      |     |  |

A son of HC Fascinator 24F, who was our top selling bull in 2019. She did an amazing job raising him as he had an adjusted 205 day weight of 660 lbs in a very dry year. He is thick made, moderate framed and combines some of our best easy fleshing genetics. **BW 98** 