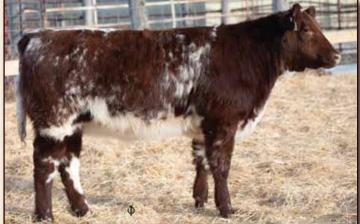

| 7 HCHAWKEYE 41H<br>X-[CAN]*28499 14/03/2020 Roan KYA 41H Polled 98.3%                                                                                                                                                                                                                                                                                                         | 8 HC HAS<br>X-[CAN]M483946 07/04/2020 Red w/Wh                                                                                                                                                                                                                                                                                                                                                                                  |
|-------------------------------------------------------------------------------------------------------------------------------------------------------------------------------------------------------------------------------------------------------------------------------------------------------------------------------------------------------------------------------|---------------------------------------------------------------------------------------------------------------------------------------------------------------------------------------------------------------------------------------------------------------------------------------------------------------------------------------------------------------------------------------------------------------------------------|
| SHADYBROOK HOT SHOT 88A       BW       3.4         HC CRUISER 59C       SBF GOLDEN 81A       WW       42         HC FL TOUCHDOWN 123T       WW       60         RDG CHERRY'S MIST 1Y       Milk       22         41H has some bling, and has the stoutness that Cruiser puts in his calves. A full brother is now herd sire at Huron Grove Shorthorns in Ontario.       BW 92 | BELL M EXHALATION 62C<br>DIAMOND CREEK FRIEGHT TRAIN 9F<br>HILL HAVEN BELLA QUEEN 44C<br>HC CRUISER 59C<br>HC SPARKLE DELIGHT 17F<br>HC SPARKLE DELIGHT 20B<br>This very attractive son of Diamond Creek Frieght T<br>from a first calf Cruiser heifer. He is a good candidat<br>an actual BW of 77 lbs . He is owned in partnership<br>England. Martyn purchased his grand dam HC Spark<br>in our herd reduction sale in 2017. |
| Johnstone Auction Mart - Moose Jaw, SK                                                                                                                                                                                                                                                                                                                                        |                                                                                                                                                                                                                                                                                                                                                                                                                                 |