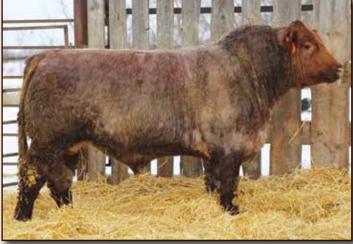

## HC HOUSTON 14H X-[CAN]\*27631 17/03/2020 Red KYA14H Polled 98.1% SASKVALLEY BLUE JEANS 136B

| IC FASCINATOR 24F<br>HC SPARKLE DELIGHT 77W |  |
|---------------------------------------------|--|
| HC FREE SPIRIT 6Y<br>IC MARION DELIGHT 9F   |  |
| HC MARIAN DELIGHT 42X                       |  |

| BW   | 4.2 |  |
|------|-----|--|
| ww   | 48  |  |
| YW   | 71  |  |
| Milk | 21  |  |
|      |     |  |

A son of HC Fascinator 24F, who was our top selling bull in 2019. She did an amazing job raising him as he had an adjusted 205 day weight of 660 lbs in a very dry year. He is thick made, moderate framed and combines some of our best easy fleshing genetics. **BW 98** 