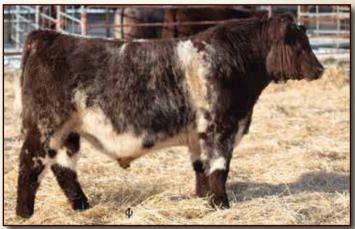

# HC HOLLYWOOD 6H X-[CAN]M483090 04/03/2020 Roan KYA 6H Polled 100%

BW

WW 49

YW

Milk 22

6.1

80

WAUKARU ORION 2047 ET HC BLUEBOOK 22B HC FL SPARKLE DELIGHT 2X DIAMOND MASTER PLAN 41M

#### FRIMLEY RENE DOTTIE 72R DIAMOND ELIZA DOTTIE 18E

Here is the seventh bull from Rene Dottie 72R that she has produced and he may be her best one yet. He is super sound in every way and is a true beef bull. He is THF, PHAF, DSF, Myostatin free and is homozygous polled. It has been pure delight to watch him and his paternal brother 12H develop since birth, and I change my mind regularly as to which one I like the best.