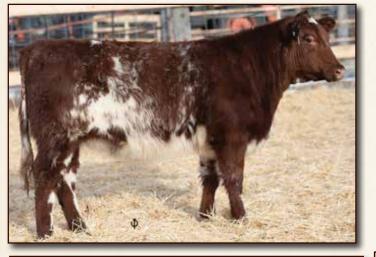

111 HC CLASSY LADY 28H X-[CAN]\*27740 17/04/2020 Roan KYA 28H Polled 97.7%

| BELL M EXHALATION 62C<br>DIAMOND CREEK FRIEGHT TRAIN 9F | BW   | 3.1 |
|---------------------------------------------------------|------|-----|
| HILL HAVEN BELLA QUEEN 44C                              | ww   | 39  |
| STAR P MATRIX 4N                                        | YW   | 57  |
| HC CLASSY LADY 110X<br>HC CLASSY ROSEMARY 6T            | Milk | 22  |
| HC CLASSY ROSEMARY 61                                   |      |     |

This heifer is very young but has as much potential as any heifers we are selling. Her dam has never missed. Her sire, Diamond Creek Frieght Train has given us an excellent set of calves. This little girl should probably wear some leather on her head at some shows this year. BW 90