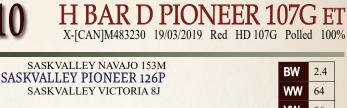

## HBARD RAMA 106G ET X-[CAN]M483232 13/03/2019 Red w/Wht HD 106G Polled 100% DROGDECT III

| PAINTEARTH RAMA 53U     |  |
|-------------------------|--|
| PAINTEARTH SINDY 43R    |  |
| DIAMOND MASTER PLAN 41M |  |

FRIMLEY RENE DOTTIE 72R DIAMOND ELIZA DOTTIE 18E

| BW   | 4.2 |
|------|-----|
| ww   | 44  |
| YW   | 68  |
| Milk | 16  |
|      |     |

BW 87

DOUBLE STAR SVR XMAN 26X SASKVALLEY APOLLO 34A SASKVALLEY RAGGEDY ANN 227X