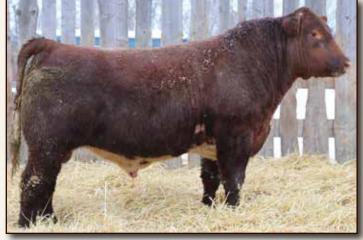

#### FRIMLEY RENE DOTTIE 72R DIAMOND ELIZA DOTTIE 18E

Here is the seventh bull from Rene Dottie 72R that she has produced and he may be her best one yet. He is super sound in every way and is a true beef bull. He is THF, PHAF, DSF, Myostatin free and is homozygous polled. It has been pure delight to watch him and his paternal brother 12H develop since birth, and I change my mind regularly as to which one I like the best.