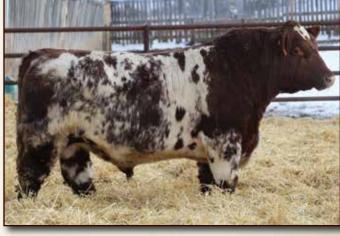

Т

L

Ε

0

**ROCKING L BULLETPROOF 23G** X-[CAN]M483545 04/09/2019 White DL 23G Polled 100%

SASKVALLEY PIONEER 126P HC BULLETPROOF 39X SIX S LEAH 55L

CREEKSIDE XERXES 1X **ROCKING L ISLE 58B** DSF ISLE 49W

| BW   | 2.8 |
|------|-----|
| ww   | 52  |
| YW   | 81  |
| Milk | 22  |
|      |     |

Another good, white bull with a big top and middle. Off of 58B. A bull that showed well as a calf at agribition. BW 85

| SASK VALLEY PIONEER 126P<br>HC BULLETPROOF 39X<br>SIX S LEAH 55L<br>CREEKSIDE PEPPER LEWIS 11W<br>ROCKING L SNOW WHITE 10Y<br>MATLOCK PAULA 54P<br>This bull is off of a tank of a cow. Built with lots of guts and volv | BW         3.2           WW         48           YW         75           Milk         24 |
|--------------------------------------------------------------------------------------------------------------------------------------------------------------------------------------------------------------------------|------------------------------------------------------------------------------------------|
|                                                                                                                                                                                                                          | X                                                                                        |
|                                                                                                                                                                                                                          |                                                                                          |