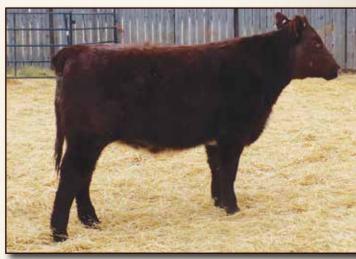

----|----|--|
| ww   | 50 |  |
| YW   | 73 |  |
| Milk | 26 |  |

HC FREE SPIRIT 6Y HC LEAH 67B SIX S LEAH 55L

Another daughter of Cruiser and a beautiful Free Spirit daughter out of our great donor, Six S Leah 55L.I cannot walk through the heifer pen without stopping and admiring this heifer. She is the front pasture kind. BW 83 SASKVALLEY BLUE JEANS 136B HC FORTUNE 8F BODMIN KATIE 15T

KAMILAROI MEAT PACKER HC MELITA ROSE 52D WAUKARU 12H MELITA ROSE 5021

This is the youngest heifer in our sale heifers, but she combines an unique pedigree and explosive growth. Her dam is a Meat Packer daughter that sold to Martyn Moore from England at \$14,000. She is selling only because we can't keep them all. BW 90

ICAN]\*27562 02/05/2020 Roan KYA 32H Horned 97.7%

BW

ww

YW

Milk 24

5.1

58

94







A moderate framed Cruiser daughter from the Marion Delight cow family that never misses. She will get better and better! BW 68 R

Μ

S

## We would like to sincerely thank all our 2020 buyers:

Kelly Shaver, Bengough, SK (2) Thomas and Tracy Harrison, Craven, SK Darren Dixon, Chamberlain, SK Steve Leier, Francis, SK Diamond Creek Cattle Co., Weyburn, SK Head for the Hills Shorthorns, Redvers, SK Terry Wood, Lariviere, MB (2) R&R Rintoul Farms, Simpson, SK (2) Donald Jack, Flesherton, ON Scott Martin, Garafraxa, ON Wernacres Farms, Lena, IL Jeffery and Jackie Cavers, Lariviere, MB Pattie Bergstrom, Sheridan, WY Prairie Ridge Ranch, Didsbury, AB Bell M Farms, Englefeld, SK Huron Grove Shorthorns, Lambton Shores, ON Lucy McNiven, Oro- Medonte, ON T4 Land and Cattle Co, Heward, SK Fickbo