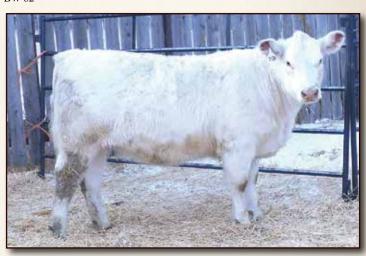

## 105 HC JANET 7H X-[CAN]\*27428 06/03/2020 Red KYA 7H Polled 98.3%

| MURIDALE BUSTER 14K<br>HC BEDROCK 73B<br>SBF WHR JANET 65Z |
|------------------------------------------------------------|
| HC BLUEBOOK 22B<br>HC JANET 27F                            |

SBF WHR JANET 65Z

| _    |     |  |
|------|-----|--|
| BW   | 3.6 |  |
| WW   | 63  |  |
| YW   | 104 |  |
| Milk | 23  |  |

This heifer is line bred as she resulted from a brother x sister mating. Having Janet 65Z on both sides of her pedigree ensures she will be a valuable maternal female. Janet 65Z has produced so many excellent offspring for John Elliot in Scotland. She was born unassisted from a first calf Bluebook heifer, who was our best heifer born in 2018. Study your lessons here! This heifer is unique in her pedigree and in her profile! BW 85