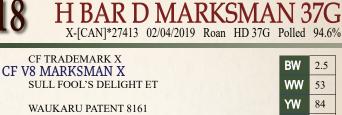

ROCKING L MAGNUM 1X **ROCKING L MAGNUM 10D** ROCKING L ELLA 2X

RIVER ACRES MIST 2W **RIVER ACRES CATHY JOYFUL 21D RIVER ACRES CATHY JOYFUL 25X** 

| BW   | 5.9 |
|------|-----|
| ww   | 52  |
| YW   | 80  |
| Milk | 21  |