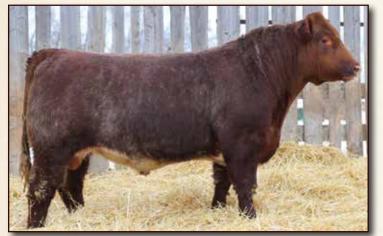

#### A ROCKING L BULLETPROOF 5G X-[CAN]M483542 03/02/2019 Red w/Wht DL 5G Polled 100%

| SASKVALLEY PIONEER 126P<br>HC BULLETPROOF 39X | <b>BW</b> 2.6 |
|-----------------------------------------------|---------------|
| SIX S LEAH 55L                                | WW 45         |
| ROCKING L ZEUS 3Z                             | <b>YW</b> 69  |
| ROCKING L MELISSA 5C<br>BELL M MELISSA 49X    | Milk 23       |
|                                               |               |

A big bodied bull with lots of hip and performance. BW 88

L D L Ν G S L Т D R 0 С Κ I Ν

L

A M

0

Ν

Τ

Α