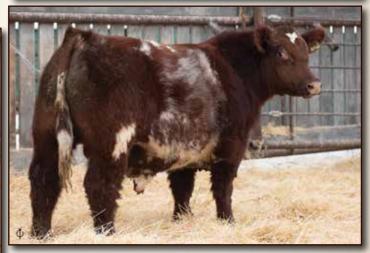

## DIAMOND CREEK HEAVY HITTER 8H X-[CAN]\*28307 06/03/2020 Roan DCC 8H Polled 98.5%

| SASKVALLEY VISION 535U<br>BELL M EXHALATION 62C                                | BW   | 4  |  |
|--------------------------------------------------------------------------------|------|----|--|
| BELL M ANGELA 13Y                                                              | ww   | 33 |  |
| HC BAR CODE 16X                                                                | YW   | 50 |  |
| HC MILLICENT 8A<br>HILL HAVEN MILLICENT 10Y                                    | Milk | 24 |  |
| HILL HAVEN MILLICENT TOY                                                       |      |    |  |
| If you seen this bull in the bull pen you probably wouldn't recognize him now. |      |    |  |
| He has developed into an excellent herdsire prospect. He is good in so many    |      |    |  |

If y He has developed into an excellent herdsire prospect. He is good in so many ways, he is thick, deep and moderate. He will make a great bull for a serious cattle producer.

**BW 100** 

D

L

Α

SASKVALLEY VISION 535U **BELL M EXHALATION 62C** BELL MANGELA 13Y