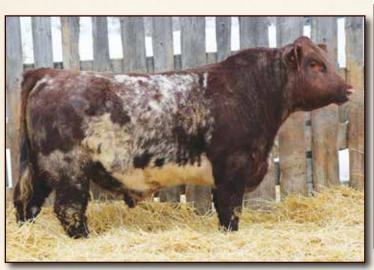

#### C P BOSTON BODACIOUS 12H WAUKARU 12H MELITA ROSE 5021 WAUKARU MELITA ROSE 0144

| BW    | 2.4 |
|-------|-----|
| ww    | 64  |
| YW    | 96  |
| Milk  | 22  |
| BW 90 |     |

We made the selection of our bulls this year when they were weaned, then again when they were yearlings, before going out to grass. We selected again, when they came off grass. They have been fed a grower ration.

This set of bulls is our most even set we have offered for sale. They are all good footed, well muscled, and deep bodied. You can contact us for more information on any specific bull.

L

Α Μ

0 Ν

Т

Α G

> H BAR D MAGNUM 13G X-[CAN]M483534 01/03/2019 Roan HD 13G Polled 100%