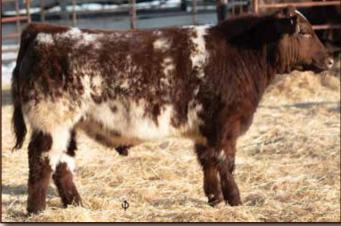

# HC HARDCOPY 12H X-[CAN]\*27430 16/03/2020 Roan KYA 12H Polled 98.6%

| WAUKARU ORION 2047 ET<br>HC BLUEBOOK 22B                        | BW      | 6.2     |
|-----------------------------------------------------------------|---------|---------|
| HC FL SPARKLE DELIGHT 2X                                        | ww      | 58      |
| SPRYS ALL GOLD D052                                             | YW      | 94      |
| SHADYBROOK ALL PERFECT 5E<br>SHADYBROOK PERFECT 93B             | Milk    | 25      |
| icture does not do justice to the good qualities this bull have | s He is | thick a |

. A picture does not do justice to the good qualities this bull has. He is thick and soggy made, with tremendous structural soundness. His dam is an excellent female we purchased with Martyn Moore in England from Shadybrook. A maternal sister to 6H was our high selling heifer last year. He is THF, PHAF, DSF and homozygous polled. He also has great hair and a super disposition. **BW 98** 