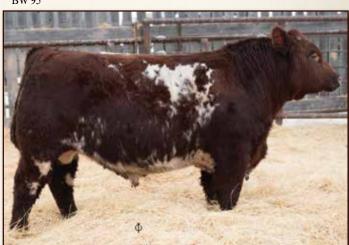

#### HC HERITAGE 16H X-[CAN]\*27544 24/03/2020 Roan KYA 16H Polled 96.9%

| ROYALLA OSTENTATIOUS G404<br>ROYALLA ROCKSTAR K274<br>MARELLAN MITZI 8087L |  |
|----------------------------------------------------------------------------|--|
| ARSULU 38 SPECIAL EDITION                                                  |  |

| BW   | 3.8 |
|------|-----|
| ww   | 48  |
| YW   | 80  |
| Milk | 23  |

SHADYBROOK JANINE 15B SUTHERLAND JANET 42W

Another bull that is owned in partnership with Martyn Moore in England, His sire is the legendary Royalla Rockstar from Australia. Rockstar sons averaged over \$16,000 in the Marellan and Royalla sale in Australia recently. He is THF, PHAF, DSF, myostatin free and homozygous polled. He should be safe to use on heifers as he has a small well shaped head and smooth shoulder. His sire has been used safely on heifers. His dam is a beautiful female with a flawless udder and she comes from the famous Janet cow family at Shadybrook. BW 90