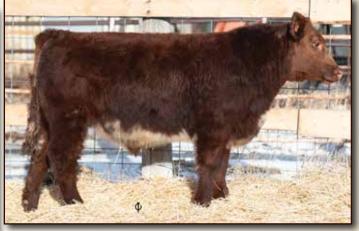

## HC HOUSTON 14H X-[CAN]\*27631 17/03/2020 Red KYA14H Polled 98.1% SASKVALLEY BLUE JEANS 136B

| IC FASCINATOR 24F<br>HC SPARKLE DELIGHT 77W |  |
|---------------------------------------------|--|
| HC FREE SPIRIT 6Y<br>IC MARION DELIGHT 9F   |  |
| HC MARIAN DELIGHT 42X                       |  |

| BW   | 4.2 |  |
|------|-----|--|
| ww   | 48  |  |
| YW   | 71  |  |
| Milk | 21  |  |
|      |     |  |

A son of HC Fascinator 24F, who was our top selling bull in 2019. She did an amazing job raising him as he had an adjusted 205 day weight of 660 lbs in a very dry year. He is thick made, moderate framed and combines some of our best easy fleshing genetics. **BW 98** 