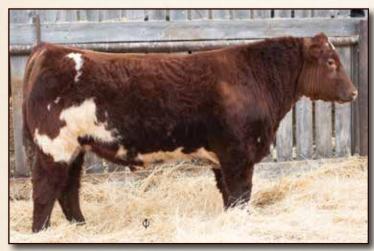

# HC HARDCOPY 12H X-[CAN]\*27430 16/03/2020 Roan KYA 12H Polled 98.6%

| WAUKARU ORION 2047 ET<br>HC BLUEBOOK 22B                        | BW      | 6.2     |
|-----------------------------------------------------------------|---------|---------|
| HC FL SPARKLE DELIGHT 2X                                        | ww      | 58      |
| SPRYS ALL GOLD D052                                             | YW      | 94      |
| SHADYBROOK ALL PERFECT 5E<br>SHADYBROOK PERFECT 93B             | Milk    | 25      |
| icture does not do justice to the good qualities this bull have | s He is | thick a |

. A picture does not do justice to the good qualities this bull has. He is thick and soggy made, with tremendous structural soundness. His dam is an excellent female we purchased with Martyn Moore in England from Shadybrook. A maternal sister to 6H was our high selling heifer last year. He is THF, PHAF, DSF and homozygous polled. He also has great hair and a super disposition. **BW 98** 