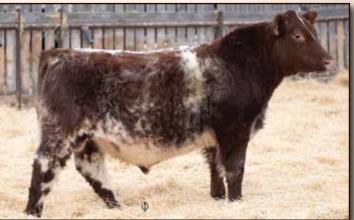

## DIAMOND CREEK HEAVY HITTER 8H X-[CAN]\*28307 06/03/2020 Roan DCC 8H Polled 98.5%

| SASKVALLEY VISION 535U<br>BELL M EXHALATION 62C                                | BW   | 4  |  |
|--------------------------------------------------------------------------------|------|----|--|
| BELL M ANGELA 13Y                                                              | ww   | 33 |  |
| HC BAR CODE 16X                                                                | YW   | 50 |  |
| HC MILLICENT 8A<br>HILL HAVEN MILLICENT 10Y                                    | Milk | 24 |  |
| HILL HAVEN MILLICENT TOY                                                       |      |    |  |
| If you seen this bull in the bull pen you probably wouldn't recognize him now. |      |    |  |
| He has developed into an excellent herdsire prospect. He is good in so many    |      |    |  |

If y He has developed into an excellent herdsire prospect. He is good in so many ways, he is thick, deep and moderate. He will make a great bull for a serious cattle producer.

**BW 100** 

D

L

Α

SASKVALLEY VISION 535U **BELL M EXHALATION 62C** BELL MANGELA 13Y