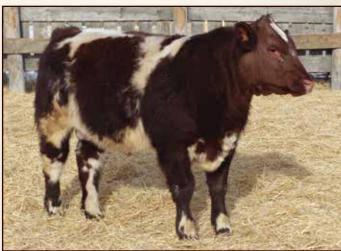

| 7 HCHAWKEYE 41H<br>X-[CAN]*28499 14/03/2020 Roan KYA 41H Polled 98.3%                                                                                                                                                                                                                                                                                                         | 8 HC HAS<br>X-[CAN]M483946 07/04/2020 Red w/Wh                                                                                                                                                                                                                                                                                                                                                                                  |
|-------------------------------------------------------------------------------------------------------------------------------------------------------------------------------------------------------------------------------------------------------------------------------------------------------------------------------------------------------------------------------|---------------------------------------------------------------------------------------------------------------------------------------------------------------------------------------------------------------------------------------------------------------------------------------------------------------------------------------------------------------------------------------------------------------------------------|
| SHADYBROOK HOT SHOT 88A       BW       3.4         HC CRUISER 59C       SBF GOLDEN 81A       WW       42         HC FL TOUCHDOWN 123T       WW       60         RDG CHERRY'S MIST 1Y       Milk       22         41H has some bling, and has the stoutness that Cruiser puts in his calves. A full brother is now herd sire at Huron Grove Shorthorns in Ontario.       BW 92 | BELL M EXHALATION 62C<br>DIAMOND CREEK FRIEGHT TRAIN 9F<br>HILL HAVEN BELLA QUEEN 44C<br>HC CRUISER 59C<br>HC SPARKLE DELIGHT 17F<br>HC SPARKLE DELIGHT 20B<br>This very attractive son of Diamond Creek Frieght T<br>from a first calf Cruiser heifer. He is a good candidat<br>an actual BW of 77 lbs . He is owned in partnership<br>England. Martyn purchased his grand dam HC Spark<br>in our herd reduction sale in 2017. |
| Johnstone Auction Mart - Moose Jaw, SK                                                                                                                                                                                                                                                                                                                                        |                                                                                                                                                                                                                                                                                                                                                                                                                                 |