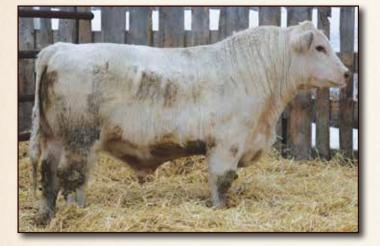

#### DOUBLE STAR SVR XMAN 26X SASKVALLEY APOLLO 34A SASKVALLEY RAGGEDY ANN 227X

ROCKING L MAGNUM 1X

**ROCKING L DIANA 9Y** 

**ROCKING L DIANA 3D** 

BW 2.3 ww 51 YW 78 Milk 24 **BW 80** 

#### C P BOSTON BODACIOUS 12H WAUKARU 12H MELITA ROSE 5021 WAUKARU MELITA ROSE 0144

| BW    | 2.4 |
|-------|-----|
| ww    | 64  |
| YW    | 96  |
| Milk  | 22  |
| BW 90 |     |

We made the selection of our bulls this year when they were weaned, then again when they were yearlings, before going out to grass. We selected again, when they came off grass. They have been fed a grower ration.