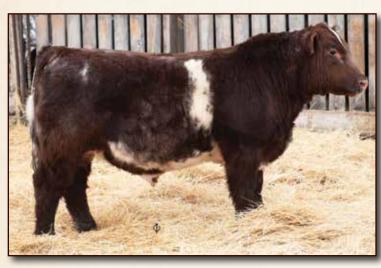

# HC HOLLYWOOD 6H X-[CAN]M483090 04/03/2020 Roan KYA 6H Polled 100%

BW

WW 49

YW

Milk 22

6.1

80

WAUKARU ORION 2047 ET HC BLUEBOOK 22B HC FL SPARKLE DELIGHT 2X DIAMOND MASTER PLAN 41M

#### FRIMLEY RENE DOTTIE 72R DIAMOND ELIZA DOTTIE 18E

Here is the seventh bull from Rene Dottie 72R that she has produced and he may be her best one yet. He is super sound in every way and is a true beef bull. He is THF, PHAF, DSF, Myostatin free and is homozygous polled. It has been pure delight to watch him and his paternal brother 12H develop since birth, and I change my mind regularly as to which one I like the best.