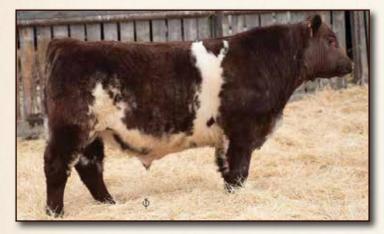

## HC HOUSTON 14H X-[CAN]\*27631 17/03/2020 Red KYA14H Polled 98.1% SASKVALLEY BLUE JEANS 136B

| IC FASCINATOR 24F<br>HC SPARKLE DELIGHT 77W |  |
|---------------------------------------------|--|
| HC FREE SPIRIT 6Y<br>IC MARION DELIGHT 9F   |  |
| HC MARIAN DELIGHT 42X                       |  |

| BW   | 4.2 |  |
|------|-----|--|
| ww   | 48  |  |
| YW   | 71  |  |
| Milk | 21  |  |
|      |     |  |

A son of HC Fascinator 24F, who was our top selling bull in 2019. She did an amazing job raising him as he had an adjusted 205 day weight of 660 lbs in a very dry year. He is thick made, moderate framed and combines some of our best easy fleshing genetics. **BW 98** 