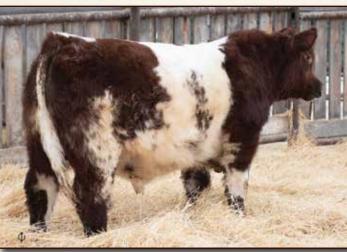

# HC HARDCOPY 12H X-[CAN]\*27430 16/03/2020 Roan KYA 12H Polled 98.6%

| WAUKARU ORION 2047 ET<br>HC BLUEBOOK 22B                        | BW      | 6.2     |
|-----------------------------------------------------------------|---------|---------|
| HC FL SPARKLE DELIGHT 2X                                        | ww      | 58      |
| SPRYS ALL GOLD D052                                             | YW      | 94      |
| SHADYBROOK ALL PERFECT 5E<br>SHADYBROOK PERFECT 93B             | Milk    | 25      |
| icture does not do justice to the good qualities this bull have | s He is | thick a |

. A picture does not do justice to the good qualities this bull has. He is thick and soggy made, with tremendous structural soundness. His dam is an excellent female we purchased with Martyn Moore in England from Shadybrook. A maternal sister to 6H was our high selling heifer last year. He is THF, PHAF, DSF and homozygous polled. He also has great hair and a super disposition. **BW 98** 