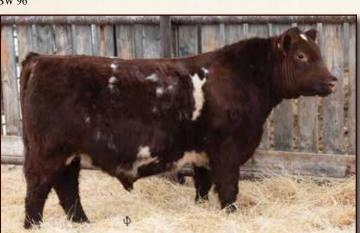

## DIAMOND CREEK HEAVY HITTER 8H X-[CAN]\*28307 06/03/2020 Roan DCC 8H Polled 98.5%

| SASKVALLEY VISION 535U<br>BELL M EXHALATION 62C                                | BW   | 4  |  |
|--------------------------------------------------------------------------------|------|----|--|
| BELL M ANGELA 13Y                                                              | ww   | 33 |  |
| HC BAR CODE 16X                                                                | YW   | 50 |  |
| HC MILLICENT 8A<br>HILL HAVEN MILLICENT 10Y                                    | Milk | 24 |  |
| HILL HAVEN MILLICENT TOY                                                       |      |    |  |
| If you seen this bull in the bull pen you probably wouldn't recognize him now. |      |    |  |
| He has developed into an excellent herdsire prospect. He is good in so many    |      |    |  |

If y He has developed into an excellent herdsire prospect. He is good in so many ways, he is thick, deep and moderate. He will make a great bull for a serious cattle producer.

**BW 100** 

D

L

Α

SASKVALLEY VISION 535U **BELL M EXHALATION 62C** BELL MANGELA 13Y