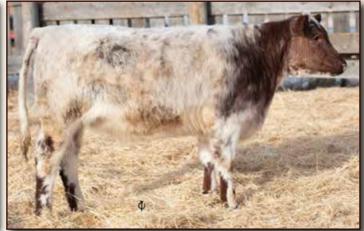

--|----|--|
| ww   | 50 |  |
| YW   | 73 |  |
| Milk | 26 |  |

HC FREE SPIRIT 6Y HC LEAH 67B SIX S LEAH 55L

Another daughter of Cruiser and a beautiful Free Spirit daughter out of our great donor, Six S Leah 55L.I cannot walk through the heifer pen without stopping and admiring this heifer. She is the front pasture kind. BW 83 SASKVALLEY BLUE JEANS 136B HC FORTUNE 8F BODMIN KATIE 15T

KAMILAROI MEAT PACKER HC MELITA ROSE 52D WAUKARU 12H MELITA ROSE 5021

This is the youngest heifer in our sale heifers, but she combines an unique pedigree and explosive growth. Her dam is a Meat Packer daughter that sold to Martyn Moore from England at \$14,000. She is selling only because we can't keep them all. BW 90

ICAN]\*27562 02/05/2020 Roan KYA 32H Horned 97.7%

BW

ww

YW

Milk 24

5.1

58

94







A moderate framed Cruiser daughter from the Marion Delight cow family that never misses. She will get better and better! BW 68 R

Μ

S

## We would like to sincerely thank all our 2020 buyers:

Kelly Shaver, Bengough, SK (2) Thomas and Tracy Harrison, Craven, SK Darren Dixon, Chamberlain, SK Steve Leier, Francis, SK Diamond Creek Cattle Co., Weyburn, SK Head for the Hills Shorthorns, Redvers, SK Terry Wood, Lariviere, MB (2) R&R Rintoul Farms, Simpson, SK (2) Donald Jack, Flesherton, ON Scott Martin, Garafraxa, ON Wernacres Farms, Lena, IL Jeffery and Jackie Cavers, Lariviere, MB Pattie Bergstrom, Sheridan, WY Prairie Ridge Ranch, Didsbury, AB Bell M Farms, Englefeld, SK Huron Grove Shorthorns, Lambton Shores, ON Lucy McNiven, Oro- Medonte, ON T4 Land and Cattle Co, Heward, SK Fickbohn