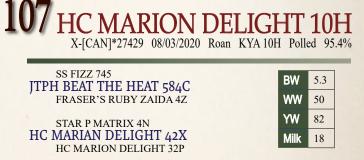

111 HC CLASSY LADY 28H X-[CAN]\*27740 17/04/2020 Roan KYA 28H Polled 97.7%

| BELL M EXHALATION 62C<br>DIAMOND CREEK FRIEGHT TRAIN 9F | BW   | 3.1 |
|---------------------------------------------------------|------|-----|
| HILL HAVEN BELLA QUEEN 44C                              | ww   | 39  |
| STAR P MATRIX 4N                                        | YW   | 57  |
| HC CLASSY LADY 110X<br>HC CLASSY ROSEMARY 6T            | Milk | 22  |
| HC CLASSY ROSEMARY 61                                   |      |     |

This heifer is very young but has as much potential as any heifers we are selling. Her dam has never missed. Her sire, Diamond Creek Frieght Train has given us an excellent set of calves. This little girl should probably wear some leather on her head at some shows this year. BW 90