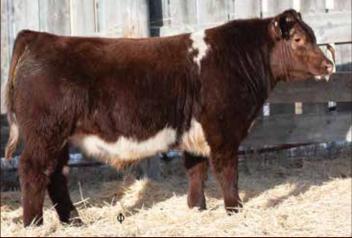

| 7 HCHAWKEYE 41H<br>X-[CAN]*28499 14/03/2020 Roan KYA 41H Polled 98.3%                                                                                                                                                                                                                                                                                                         | 8 HC HAS<br>X-[CAN]M483946 07/04/2020 Red w/Wh                                                                                                                                                                                                                                                                                                                                                                                  |
|-------------------------------------------------------------------------------------------------------------------------------------------------------------------------------------------------------------------------------------------------------------------------------------------------------------------------------------------------------------------------------|---------------------------------------------------------------------------------------------------------------------------------------------------------------------------------------------------------------------------------------------------------------------------------------------------------------------------------------------------------------------------------------------------------------------------------|
| SHADYBROOK HOT SHOT 88A       BW       3.4         HC CRUISER 59C       SBF GOLDEN 81A       WW       42         HC FL TOUCHDOWN 123T       WW       60         RDG CHERRY'S MIST 1Y       Milk       22         41H has some bling, and has the stoutness that Cruiser puts in his calves. A full brother is now herd sire at Huron Grove Shorthorns in Ontario.       BW 92 | BELL M EXHALATION 62C<br>DIAMOND CREEK FRIEGHT TRAIN 9F<br>HILL HAVEN BELLA QUEEN 44C<br>HC CRUISER 59C<br>HC SPARKLE DELIGHT 17F<br>HC SPARKLE DELIGHT 20B<br>This very attractive son of Diamond Creek Frieght T<br>from a first calf Cruiser heifer. He is a good candidat<br>an actual BW of 77 lbs . He is owned in partnership<br>England. Martyn purchased his grand dam HC Spark<br>in our herd reduction sale in 2017. |
| Johnstone Auction Mart - Moose Jaw, SK                                                                                                                                                                                                                                                                                                                                        |                                                                                                                                                                                                                                                                                                                                                                                                                                 |