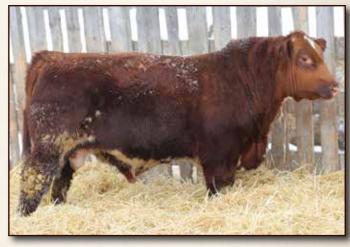

#### A ROCKING L BULLETPROOF 5G X-[CAN]M483542 03/02/2019 Red w/Wht DL 5G Polled 100%

| SASKVALLEY PIONEER 126P<br>HC BULLETPROOF 39X | <b>BW</b> 2.6 |
|-----------------------------------------------|---------------|
| SIX S LEAH 55L                                | WW 45         |
| ROCKING L ZEUS 3Z                             | <b>YW</b> 69  |
| ROCKING L MELISSA 5C<br>BELL M MELISSA 49X    | Milk 23       |
|                                               |               |

A big bodied bull with lots of hip and performance. BW 88

L D L Ν G S L Т D R 0 С Κ I Ν

L

A M

0

Ν

Τ

Α