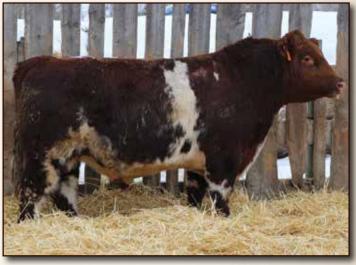

#### HC HERITAGE 16H X-[CAN]\*27544 24/03/2020 Roan KYA 16H Polled 96.9%

| ROYALLA OSTENTATIOUS G404<br>ROYALLA ROCKSTAR K274<br>MARELLAN MITZI 8087L |  |
|----------------------------------------------------------------------------|--|
| ARSULU 38 SPECIAL EDITION                                                  |  |

| BW   | 3.8 |
|------|-----|
| ww   | 48  |
| YW   | 80  |
| Milk | 23  |

SHADYBROOK JANINE 15B SUTHERLAND JANET 42W

Another bull that is owned in partnership with Martyn Moore in England, His sire is the legendary Royalla Rockstar from Australia. Rockstar sons averaged over \$16,000 in the Marellan and Royalla sale in Australia recently. He is THF, PHAF, DSF, myostatin free and homozygous polled. He should be safe to use on heifers as he has a small well shaped head and smooth shoulder. His sire has been used safely on heifers. His dam is a beautiful female with a flawless udder and she comes from the famous Janet cow family at Shadybrook. BW 90