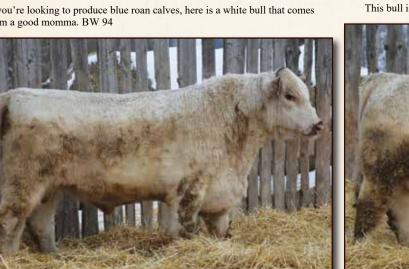

If you're looking to produce blue roan calves, here is a white bull that comes from a good momma. BW 94

R

0

С

Ν G

С

Α

Т