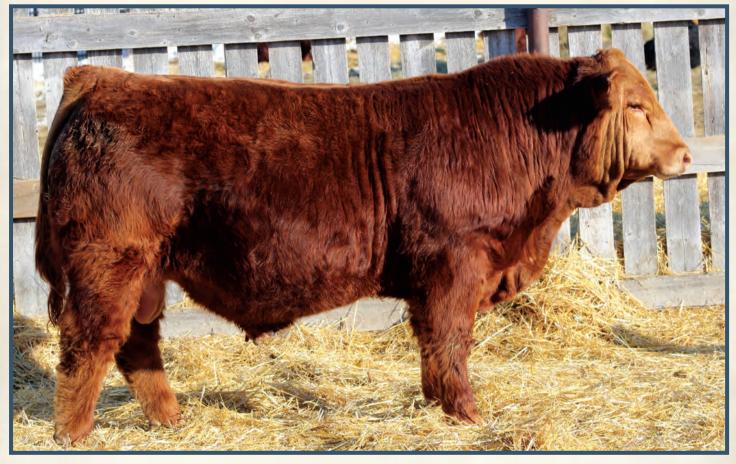

# BJL Betts 71K

#### HOMO POLLED.

A true sale feature here on this Betts x Kill Switch herd sire. We can't say enough about what both Kill Switch and Betts have done for our herd in just a short time. There sons are moderate stout hairy stylish sound and have a lot of good about them, and as for the females we can't get over the job they are doing and the udder quality they have. Put these two together and they make awesome sons and females. We have several sons in the sale as well as females retained in the herd that are first calvers and I am impressed with the consistancy in them. There is a lot to like about 71K from his awesome hair coat, style sound structure, big soggy middle, good testicle development, and wide top, as well as easy doing. He will be sure to catch your eye in the pen and especially sale day. His dam is one of my favourite young cows on the farm as this is only her second calf. She is a dark cherry red Kill Switch daughter with a perfect udder, real sound big middled and did a tremendous job on this guy.