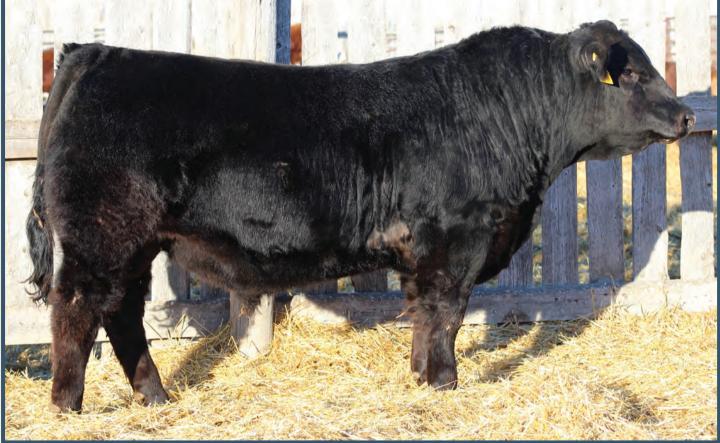

Milk MCE MWWT

2.5

56.3

MRL BOOT JACK 81B MS DOUBLE G 1C WHEATLAND KILL SWITCH **ERIXON LADY 51U** 

#### HETERO POLLED HETERO BLACK.

A real stand out and a power house bull from a young age. These Motive half blood bulls are flat out good. Heavy muscled long spinned big hipped lots of look to them hairy in lower moderate birthrights and gestation. 21K him self is a muscle machine and has matured very well. He's super long bodied, good haired, deep sided, big square hipped, very sound and will catch your eye in the pen for his over all mass. His dam did an outstanding job on this guy on her first go. She is a moderate framed red baldy first calves with a perfect udder under her. Be sure to check this guy out sale day.

ADJ WW CE BW WW YW

84 lbs. 876 lbs. 10.8 0.7 69.3 109.6 21.7







BW

REMINGTON RED LABEL HR DRAKE SOFT TOUCH 15M TNT GUNNER N208 ERIXON LADY 15T

#### HOMO POLLED HETERO BLACK.

A real stand out here. Smooth made super long bodied moderate framed and catches your eye as soon as you go in the pen. 75K is full of muscle and mass from his deep rib shape wide top square hip and soundness. His dam did an out standing job on him. She is a solid red good uttered General Lee daughter that going to be a good producer for us.

Milk MCE MWWT

57.9

1.4

ADJ WW CE BW WW YW

87 lbs. 852 lbs. 7.9 2.1 71.5 108.6 22.1





Another out standing Motive x Betts here. Super long bodied, wicked hair coat, smooth made, big nutted deep sided and big square hip on him. His dam is an outstanding solid red Betts daughter that is super long bodies deep sided feminine sound an