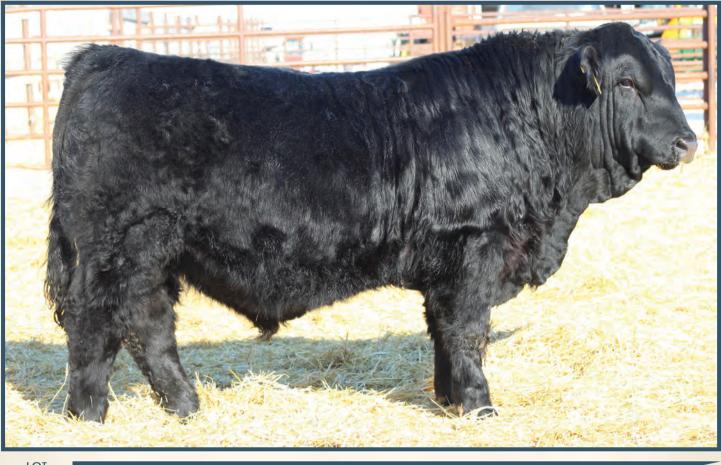

LFE BS LEWIS 322U LFE BS MS ARNOLD 135S        |      |
| MRL TO THE MAX 70Z KOP STOCKMAN 134S           |      |
| MRL MISS 477U MRL MISS 863S                    |      |
| HARVIE IDE WALLBANGER                          | 1117 |
|                                                |      |
| SVS CAPTAIN MORGAN 11Z SUNNYVALLEY BLK JENNA   | 1000 |
| BJL MISS. CAPTAIN MORGAN 45G IPU EXCITER 61X   |      |
| BJL MISS SARAH 41A BJL MISS DAISY DUKE 22Y     |      |
| BW ADJ WW CE BW WW YW Milk MCE MV              | VWT  |
| 103 lbs. 843 lbs. 5.7 4.5 75.4 108.8 26 1.3 63 | 3.7  |

#### HOMO POLLED.

Dark cherry red bigger framed To The max son here. He's long spinned good haired big nutted and sound. His dam is a solid red Captain Morgan daughter with loads of length depth and a perfect udder.





BJL Reddington 81K Polled CA-BPG1424242 BJL 81K 1/2/2022

R PLUS VENOM 4006B R PLUS REDDINGTON 0143H MISS R PLUS 6168D

NCB COBRA 47Y IPU MS. TULA 104Z R PLUS REDGE 8018U

MISS R PLUS 1033Y

SVS CAPTAIN MORGAN 11Z BJL MISS. CAPTAIN MORGAN 75G **BJL MISS LAUREN 18C** 

HARVIE JDF WALLBANGER111X SUNNYVALLEY BLK JENNA 88U WFL ABSOLUTE 51Y **BJL MISS ELLA 461A** 

| BW ADJ W        |     |     |      |       |    |     |      |
|-----------------|-----|-----|------|-------|----|-----|------|
| 94 lbs. 816 lbs | 9.7 | 3.4 | 78.3 | 119.7 | 27 | 4.6 | 66.1 |

#### HOMO POLLED HETERO BLACK.

A real stylish eye appealing Reddington son here. 81K is super deep ribbed soft made, awesome haired, and really sound with a good hoof under him. He's wide topped big hipped and has good testicle developmen