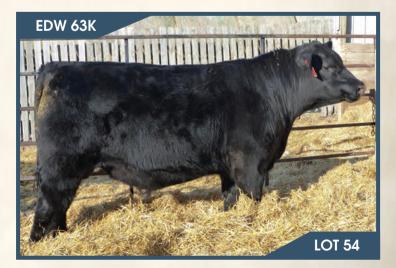

| 26 | 9.0 |

Here is a bull that is a little short on ears, but big on performance. He has excellent growth, sound structure, big footed, athletic movement with excellent style and balance. Here is a bull that will cover a lot of cows.





| X0 Cł   | ROWFOOTCI | BLACK | 4155 15 | 63 CRU | WF001 | CIBLAC | K MISS | //22 |
|---------|-----------|-------|---------|--------|-------|--------|--------|------|
| BW      | ADJ WW    | CE    | BW      | ww     | YW    | Milk   | MCE    |      |
| 89 lbs. | 725 lbs.  | 4.0   | 3.2     | 58     | 97    | 26     | 6.0    |      |

A well made nice framed Mohnen General son here that has added length and style. He offers calving ease and maternal strength. His dam is a high-volume cow that stays in good shape year around with an impeccable udder.



# Kindred Spirit Cattle

BRIAN RICHE & ROBERT MCDOUGALL BOX 283, LUMSDEN, SK, S0G 3C0 P: 306-731-3451 C: 306-638-6878



We at Kindred Spirit Cattle would like to welcome you to the 2023 South Sask Bull sale. We are very excited to be back selling with this group of excellent breeders. We've enjoyed being back to in-person sales for our females and will be glad to see everyone on sale day this spring. We breed 100% Fleckvieh and Fullblood Simmental focusing on producing performance driven polled herd sires.

We are very pleased to offer you this pen of bulls who are backed by powerful Fleckvieh cow families and the top genetics in our program. We use a combination of walking herd bulls and AI from top bulls in the industry. Our focus has always been on quality over quantity, which is why