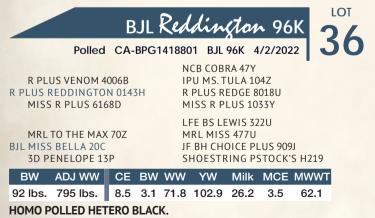

d CA-BPG1424246 BJL 88K 2/2/2022

R PLUS VENOM 4006B R PLUS REDDINGTON 0143H MISS R PLUS 6168D NCB COBRA 47Y IPU MS. TULA 104Z R PLUS REDGE 8018U MISS R PLUS 1033Y

SVS CAPTAIN MORGAN 11Z BJL MISS. CAPTAIN MORGAN 33G BJL MISS 14B HARVIE JDF WALLBANGER111X SUNNYVALLEY BLK JENNA 88U 3D MR RED PRIMETIME 509Y 3D MISS RED SARA 158X

| BW      | ADJ WW   | CE | BW  | ww   | YW    | Milk | MCE | MWWT |
|---------|----------|----|-----|------|-------|------|-----|------|
| 95 lbs. | 876 lbs. | 9  | 3.8 | 76.5 | 112.4 | 27.5 | 5.1 | 65.7 |

#### HOMO POLLED HETERO BLACK.

Another really good moderate framed hairy Reddington son. He's wide made deep ribbed, big quartered, and very sound structured. His dam is a real moderate good producing young Captain Morgan daughter with a good udder under her.



: A little bigger framed Reddington son here. 96K has loads of hair deep sided, wide topped, smooth made and very sound. His dam is a solid black To The Max daughter that has had several sons through the ring and this year we finally got a heifer out off her. She long spinned hair sound and good uttered.



18 - South Sask Simmental & Angus Bull Sale



# BJL Reddington 67K BJL Keddington 67K Polled CA-BPG1424234 BJL 67K 28/1/2022 37

**R PLUS VENOM 4006B** R PLUS REDDINGTON 0143H MISS R PLUS 6168D

SVS CAPTAIN MORGAN 11Z BJL MISS. CAPTAIN MORGAN 38G BJL MISS DAISY DUKE 1X

NCB COBRA 47Y IPU MS. TULA 104Z R PLUS REDGE 8018U MISS R PLUS 1033Y

HARVIE JDF WALLBANGER111X SUNNYVALLEY BLK JENNA 88U **REMINGTON GENERALLEE 106T** ERIXON LADY 51U

| BW ADJ WW        |     |     |      |       |