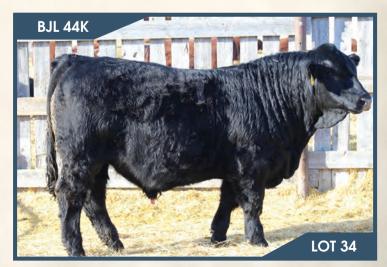

#### BJL Reddington 23K Polled CA-PG1418758 BJL 23K 17/1/2022

R PLUS VENOM 4006B R PLUS REDDINGTON 0143H MISS R PLUS 6168D NCB COBRA 47Y IPU MS. TULA 104Z R PLUS REDGE 8018U MISS R PLUS 1033Y

ADJ WW CE BW WW

94 lbs. 891 lbs. 8.5 2.7 70.9 99.7

BW

MRL TO THE MAX 70Z BJL MISS 1B BJL MISS DAISY DUKE 7Y

31.5

Milk MCE MWWT

67

3.8

LFE BS LEWIS 322U MRL MISS 477U REMINGTON GENERALLEE 106T KUNTZ MISS TERRA 750T

#### HOMO POLLED.

A real dark cherry red Reddington son here. He's smooth made moderate, big ribbed extremely sound with a good hoof under him, he's got lots of style wide based bigger boned with awesome testicle development. His dam has been a really good producing moderate dark cherry red blaze face To The Max daughter that has had several sons through the ring.