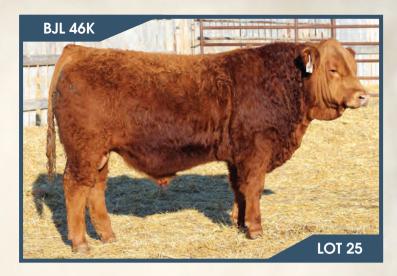

#### Motive 21K BJL Polled CA-BPRS1424199 BJL 21K 15/1/2022

HF KODIAK 5R SOO LINE MOTIVE 9016 **TLA BEAUTY 5R** 

LOT

SANDY BAR ADVANTAGE 43M WILBAR RUBY 955N RR 7407 RAINMAKER 2154 **TERRLENE BEAUTY 35F** 

BW

DOUBLE G EQUATION 105E **BIL MISS EQUATION 72H BJL MISS KILLSWITCH 61F** 

Milk MCE MWWT

2.5

56.3

MRL BOOT JACK 81B MS DOUBLE G 1C WHEATLAND KILL SWITCH **ERIXON LADY 51U** 

#### HETERO POLLED HETERO BLACK.

A real stand out and a power house bull from a young age. These Motive half blood bulls are flat out good. Heavy muscled long spinned big hipped lots of look to them hairy in lower moderate birthrights and gestation. 21K him self is a muscle machine and has matured very well. He's super long bodied, good haired, deep sided, big square hipped, very sound and will catch your eye in the pen for his over all mass. His dam did an outstanding job on this guy on her first go. She is a moderate framed red baldy first calves with a perfect udder under her. Be sure to check this guy out sale day.