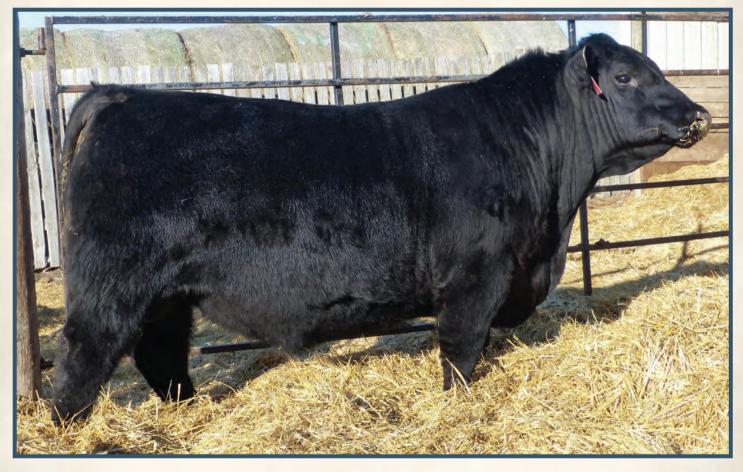

#### Motive 21K BJL Polled CA-BPRS1424199 BJL 21K 15/1/2022

HF KODIAK 5R SOO LINE MOTIVE 9016 **TLA BEAUTY 5R** 

LOT

SANDY BAR ADVANTAGE 43M WILBAR RUBY 955N RR 7407 RAINMAKER 2154 **TERRLENE BEAUTY 35F** 

BW

DOUBLE G EQUATION 105E **BIL MISS EQUATION 72H BJL MISS KILLSWITCH 61F** 

Milk MCE MWWT

2.5

56.3

MRL BOOT JACK 81B MS DOUBLE G 1C WHEATLAND KILL SWITCH **ERIXON LADY 51U** 

#### HETERO POLLED HETERO BLACK.

A real stand out and a power house bull from a young age. These Motive half blood bulls are flat out good. Heavy muscled long spinned big hipped lots of look to them hairy in lower moderate birthrights and gestation. 21K him self is a muscle machine and has matured very well. He's super long bodied, good haired, deep sided, big square hipped, very sound and will catch your eye in the pen for his over all mass. His dam did an outstanding job on this guy on her first go. She is a moderate framed red baldy first calves with a perfect udder under her. Be sure to check this guy out sale day.