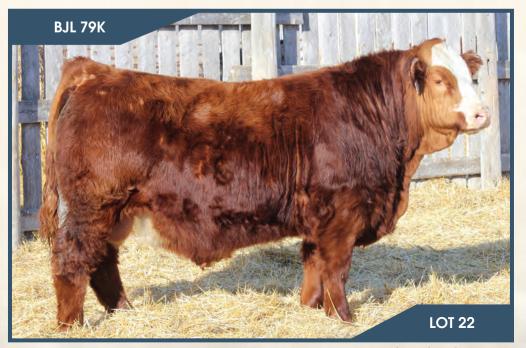

W/C LOADED UP 1119Y

LOT

LFE RS AMBER 2015R HART RED CHIEF J242 ACS GOLDIE 14G

| BW      | ADJ WW   | CE  | вw  | ww   | YW    | Milk | MCE | MWWT |
|---------|----------|-----|-----|------|-------|------|-----|------|
| 95 lbs. | 755 lbs. | 5.3 | 5.6 | 82.5 | 122.2 | 22.6 | 2.4 | 63.8 |
|         |          |     |     |      |       |      |     |      |

Polled Purebred CA-PG1424240 BJL 79K 31/1/2022

#### HETERO POLLED.

A real hairy soggy moderate made red baldy Red Wave son here. He's wide topped, long bodied, big hipped, has good testicle development, and that chrome we all want in out replacements. His dam is a real moderate perfect uttered baldy female her self with loads of hair big middle and really sound made.