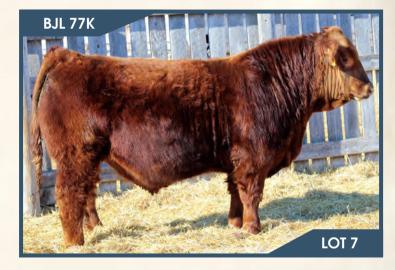

#### **HOMO POLLED.**

A real long bodied moderate framed Betts son. He's wide topped has lots of muscle expression very sound, smooth made, good hair coat and clean fronted. His dam is a big broody black Kill Switch daughter with loads of milk and perfect uttered.

loads of really good hair. His dam is none other than one of the famous

A real moderate super hairy big barrel of a middled Betts son here. He's wide topped big nutted and very sound. 82K has lots of style to him and