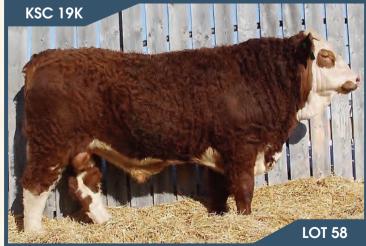

If you're in the market for a good haired heifer bull, keep your eyes open for Knight. He is homo polled by pedigree with his dam coming from a flush between a great homo polled donor cow and our power herd bull Glasgow.

"Haven" did a solid job on her first calf here and we're very excited to see what she does with her calf this year. Again sired by the popular Philosophy 99E bull. Knight's moderate framed, good length and his low birth weight makes him the perfect candidate for calving ease. All his calves will be polled as a huge bonus out of this Full Fleck bull.