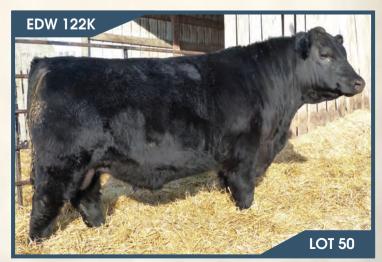

EDW 122K is a smooth fronted, long bodied, heavy muscle bull off of the \$200,000 HF Alcatraz. If you like your bulls quiet with big testicles and highly maternal Edwards Alcatraz 122K is your bull.

| ED                                                      | NARDS   | Alc            | atr <i>i</i>     | iz 75                                | 56K    | LOT    |
|---------------------------------------------------------|---------|----------------|------------------|--------------------------------------|--------|--------|
|                                                         | 2296369 | EDW            | 756K             | 08/01/2                              | 2022   | C      |
| MAY-WAY BREAKO<br>HF ALCATRAZ 60F<br>HF MAYFLOWER 2     |         | MAY-<br>HF TI  | WAY LA<br>GER 5T | UT 5409<br>DY BAN<br>WER 78P         | DO 086 |        |
| S A V THRIVE 5054<br>EDWARDS KAHUNA 7<br>MAR FINAL KAHU | 56H     | S A V<br>S A V | ERICA<br>FINAL   | /N 3439<br>9448<br>ANSWER<br>IA PREC |        | 28 674 |
| BW ADJ WW                                               | CE BW   | WW             | YW               | Milk                                 | MCE    |        |
| 90 lbs. 736 lbs.                                        | 0.0 3.4 | 63             | 117              | 33                                   | 2.0    |        |