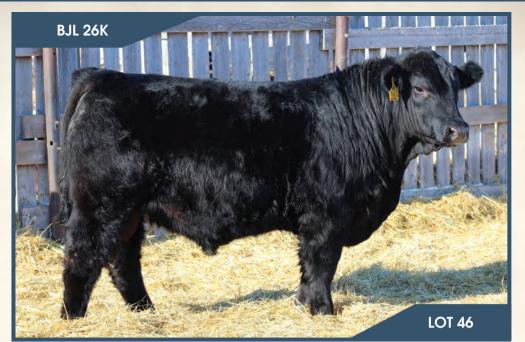

BJL Motive 26K

#### Polled CA-BPRS1424206 BJL 26K 17/1/2022

HF KODIAK 5R SOO LINE MOTIVE 9016 **TLA BEAUTY 5R** 

SANDY BAR ADVANTAGE 43M WILBAR RUBY 955N RR 7407 RAINMAKER 2154 **TERRLENE BEAUTY 35F** 

SVS BETTS 808F **BJL MISS BETTS 70H BJL MISS TAYLOR 2C**  **BGS/BM CAPTAIN SCREAM 63D** WFL RED SAGE 506C MRL TO THE MAX 70Z **BJL MISS GLAMOROUS 25Z** 

BW ADJ WW CE BW WW YW Milk MCE MWWT 80 lbs. 783 lbs. 9.8 1.4 73.4 111.8 19.4 2.1 56.1

#### HOMO POLLED HETERO BLACK.

These Motive x Betts sons are outstanding. 26K is big ribbed, good haired, wide based, and sound. His dam is a beautiful red baldy Betts daughter that did an awesome job here. She's dark cherry red perfect uttered deep ribbed and did an awesome job on this guy at her first crack at it. We bred the first calving Betts daughters back to Kill Switch and are them dam good she has an outstanding heifer calf at side that will be retained in the herd for sure.