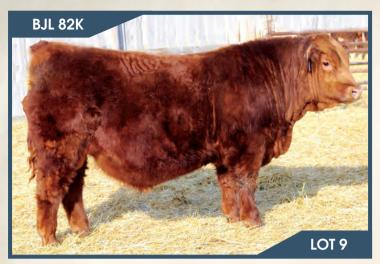

#### Polled Purebred CA-PG1424236 BJL 71K 30/1/2022

BGS/BM CAPTAIN SCREAM 63D SVS BETTS 808F WFL RED SAGE 506C

SVS CAPTAIN MORGAN 11Z RF SCREAM 215Z R PLUS RELOAD 2006Z WFL RED SAGE 1003Y

WHEATLAND KILL SWITCH BJL MISS. KILL SWITCH 88G SHAWACRES MS ZEN 37Z

#### HOMO POLLED.

A true sale feature here on this Betts x Kill Switch herd sire. We can't say enough about what both Kill Switch and Betts have done for our herd in just a short time. There sons are moderate stout hairy stylish sound and have a lot of good about them, and as for the females we can't get over the job they are doing and the udder quality they have. Put these two together and they make awesome sons and females. We have several sons in the sale as well as females retained in the herd that are first calvers and I am impressed with the consistancy in them. There is a lot to like about 71K from his awesome hair coat, style sound structure, big soggy middle, good testicle development, and wide top, as well as easy doing. He will be sure to catch your eye in the pen and especially sale day. His dam is one of my favourite young cows on the farm as this is only her second calf. She is a dark cherry red Kill Switch daughter with a perfect udder, real sound big middled and did a tremendous job on this guy.