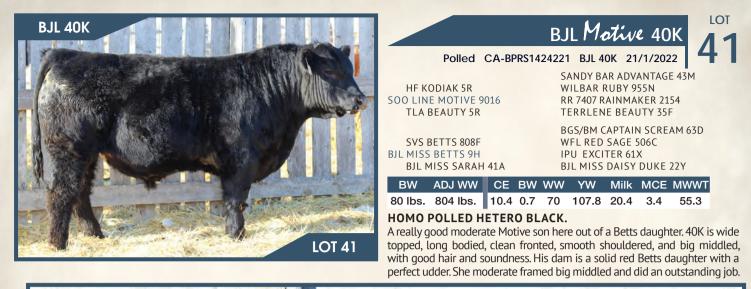

loads of really good hair. His dam is none other than one of the famous

A real moderate super hairy big barrel of a middled Betts son here. He's wide topped big nutted and very sound. 82K has lots of style to him and