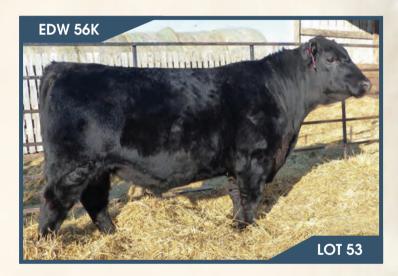

ww

58

BW

2.3

YW

102

Sire of Lots 50 & 51

Sire of Lots 53 & 54

MOHNEN GENERAL 548 S A V MADAME PRIDE 5290 BALDRIDGE XPAND X/43 BALDRIDGE ISABEL Y69 S A V 8180 TRAVELER 004 S A V MADAME PRIDE 0075 HA OUTSIDE 3008

HA COWBOY UP 5405C EDWARDS COWBOY KAHUNA 56F MAR FINAL KAHUNA 856

HA BLACKCAP LADY 1602 S A V FINAL ANSWER 0035 MAR KAHUNA PRECISION 328 674

|         | ADJ WW   |     |     |    |     |    |     |
|---------|----------|-----|-----|----|-----|----|-----|
| 78 lbs. | 685 lbs. | 8.0 | 1.2 | 68 | 116 | 26 | 9.0 |

Here is a bull that is a little short on ears, but big on performance. He has excellent growth, sound structure, big footed, athletic movement with excellent style and balance. Here is a bull that will cover a lot of cows.