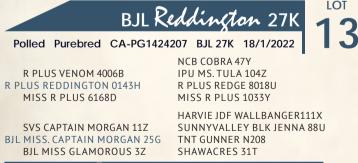

#### BJL Reddington 23K Polled CA-PG1418758 BJL 23K 17/1/2022

R PLUS VENOM 4006B R PLUS REDDINGTON 0143H MISS R PLUS 6168D NCB COBRA 47Y IPU MS. TULA 104Z R PLUS REDGE 8018U MISS R PLUS 1033Y

ADJ WW CE BW WW

94 lbs. 891 lbs. 8.5 2.7 70.9 99.7

BW

MRL TO THE MAX 70Z BJL MISS 1B BJL MISS DAISY DUKE 7Y

31.5

Milk MCE MWWT

67

3.8

LFE BS LEWIS 322U MRL MISS 477U REMINGTON GENERALLEE 106T KUNTZ MISS TERRA 750T

#### HOMO POLLED.

A real dark cherry red Reddington son here. He's smooth made moderate, big ribbed extremely sound with a good hoof under him, he's got lots of style wide based bigger boned with awesome testicle development. His dam has been a really good producing moderate dark cherry red blaze face To The Max daughter that has had several sons through the ring.