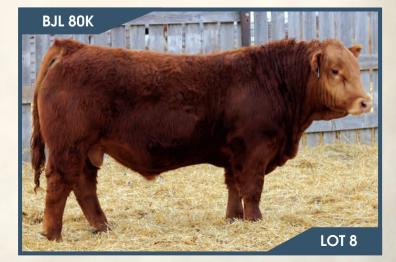

### BJL Betts 80K Polled Purebred CA-PG1424241 BJL 80K 1/2/2022

BGS/BM CAPTAIN SCREAM 63D SVS BETTS 808F WFL RED SAGE 506C

WHEATLAND KILL SWITCH **BJL MISS KILLSWITCH 9F** 

**BJL MISS VICTORIA 39C** 

SVS CAPTAIN MORGAN 11Z **RF SCREAM 215Z R PLUS RELOAD 2006Z** WFL RED SAGE 1003Y

LOT

8

65.5

WHEATLAND CIRCUIT BREAKER HR/RR MS CANDACE T73 **FBF1 COMBUSTIBLE BJL MISS GLAMOROUS 7X** 

BW ADJ WW CE BW WW YW Milk MCE MWWT 96 lbs. 837 lbs. 9.1 4.4 84.1 126.6 23.5 8.2

#### **HOMO POLLED.**

A real long bodied moderate framed Betts son. He's wide topped has lots of muscle expression very sound, smooth made, good hair coat and clean fronted. His dam is a big broody black Kill Switch daughter with loads of milk and perfect uttered.