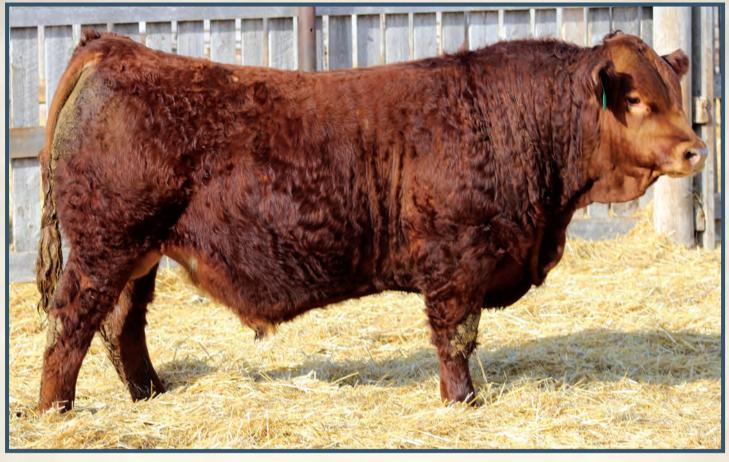

A big power house Red whiskey son. He's big topped, deep sided, square hipped and big nutted with loads of length. If you are looking to add some stretch and length of body to your calf crop 70K is for you. His dam is a good producing Kill Switch daughter with a great udder.

|                                                       | BJL Red Wave 98K                                                                                                                          |
|-------------------------------------------------------|-------------------------------------------------------------------------------------------------------------------------------------------|
| 18/2/2022                                             | Polled Purebred CA-PG1424253 BJL 98K 5/2/2022                                                                                             |
| Y 77X<br>14X<br>O CM 602B<br>BY EXCEL 413B            | W/C LOADED UP 1119Y<br>W/C BANKROLL 811D<br>DOUBLE BAR D RED WAVE 2005H<br>MAF GOLDIE 140E<br>WFL WESTCOTT 24C<br>IPU MS. SPECIALIST 119Z |
| ) TRUE GRIT<br>D SUZE 217W<br>ED ACE 747T<br>EMAC 16M | WHEATLAND KILL SWITCHWHEATLAND CIRCUIT BREAKERBJL MISS KILLSWITCH 11FHR/RR MS CANDACE T73BJL MISS LILY 518ACROSSROAD RAMONA 375R          |
| k MCE MWWT                                            | BW ADJ WW CE BW WW YW Milk MCE MWWT                                                                                                       |
| 5 1.4 75.1                                            | 90 lbs. 792 lbs. 8.1 4.4 84 122.4 23 3.6 64.9                                                                                             |
|                                                       | HOMO POLLED.                                                                                                                              |

A real good hairy Red Wave son here. Red Wave is a new bull we are using for clean up. 98K is wide topped, long, deep ribbed, sound and will be sure to catch your eye. His dam is a solid black Kill Switch daughter with a perfect udder loads of milk and did her job on this guy.