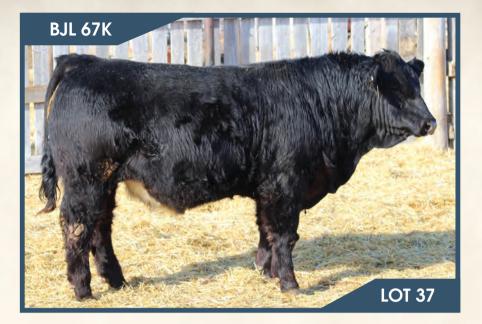

# BJL Reddington 67K BJL Keddington 67K Polled CA-BPG1424234 BJL 67K 28/1/2022 37

**R PLUS VENOM 4006B** R PLUS REDDINGTON 0143H MISS R PLUS 6168D

SVS CAPTAIN MORGAN 11Z BJL MISS. CAPTAIN MORGAN 38G BJL MISS DAISY DUKE 1X

NCB COBRA 47Y IPU MS. TULA 104Z R PLUS REDGE 8018U MISS R PLUS 1033Y

HARVIE JDF WALLBANGER111X SUNNYVALLEY BLK JENNA 88U **REMINGTON GENERALLEE 106T** ERIXON LADY 51U

| BW ADJ WW        |     |     |      |       |      |     |      |
|------------------|-----|-----|------|-------|------|-----|------|
| 86 lbs. 750 lbs. | 8.2 | 4.3 | 76.8 | 114.5 | 27.5 | 4.7 | 65.8 |
|                  |     | -   |      |       |      |     |      |

#### **HETERO POLLED HETERO BLACK.**

A real smooth made long bodied hairy Reddington. He's wide topped super sound and moves veery well with a real moderate birth weight. His dam is a real long spinned black baldy Captain Morgan that did an awesome job on this guy.