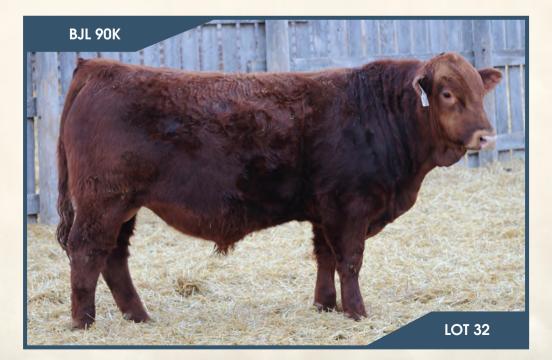

#### HOMO POLLED.

A real long bodied lower birth weight bull here. He's sound made smooth shouldered and big nutted. His dam is a solid red Sheriff daughter with a perfect udder.

| BJL To The Max 90K                             | LO   |
|------------------------------------------------|------|
|                                                | 'Z ' |
| POLLED PUREBRED CA-PG1424249 BJL 90K 09/02/22  | J.   |
| R PLUS BLACKEDGE                               |      |
| LFE BS LEWIS 322U LFE BS MS ARNOLD 135S        |      |
| MRL TO THE MAX 70Z KOP STOCKMAN 134S           |      |
| MRL MISS 477U MRL MISS 863S                    |      |
| HARVIE IDE WALLBANGER                          | 1117 |
|                                                |      |
| SVS CAPTAIN MORGAN 11Z SUNNYVALLEY BLK JENNA   | 1000 |
| BJL MISS. CAPTAIN MORGAN 45G IPU EXCITER 61X   |      |
| BJL MISS SARAH 41A BJL MISS DAISY DUKE 22Y     |      |
| BW ADJ WW CE BW WW YW Milk MCE MV              | VWT  |
| 103 lbs. 843 lbs. 5.7 4.5 75.4 108.8 26 1.3 63 | 3.7  |

#### HOMO POLLED.

Dark cherry red bigger framed To The max son here. He's long spinned good haired big nutted and sound. His dam is a solid red Captain Morgan daughter with loads of length depth and a perfect udder.