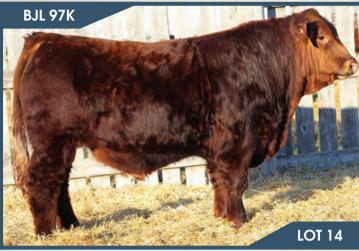

South Sask Simmental & Angus Bull Sale - 7

A real moderate dark cherry red Reddington son. 97K has lots of style to him all in a complete package. Big topped, sound good testicle development, and moves very well. His dam is a solid red moderate big middled To The Max daughter with a good udder under her.