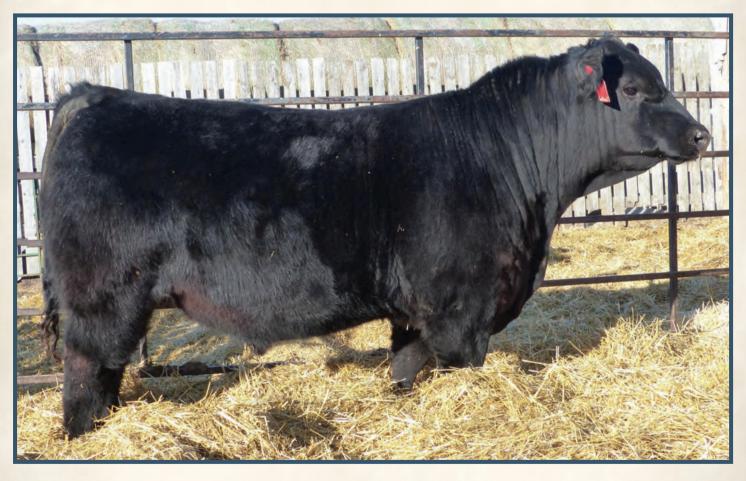

F TI  | WAY LA<br>GER 5T | UT 5409<br>DY BAN<br>WER 78P         | DO 086 |        |
| S A V THRIVE 5054<br>EDWARDS KAHUNA 7<br>MAR FINAL KAHU | 56H     | S A V<br>S A V | ERICA<br>FINAL   | /N 3439<br>9448<br>ANSWER<br>IA PREC |        | 28 674 |
| BW ADJ WW                                               | CE BW   | WW             | YW               | Milk                                 | MCE    |        |
| 90 lbs. 736 lbs.                                        | 0.0 3.4 | 63             | 117              | 33                                   | 2.0    |        |

Edwards Alcatraz 756K is a long bodied, easy fleshing powerhouse bull that mimics all the great traits of his sire. His grand dam is none other than Maher Final Kahuna 856W, the dam of Mar Innovation. Lots of potential here.





# EDWARDS Turning Heads 239K 2296370 EDW 239K 09/01/2022

ВW

STEVENSON TURNING POINT CHESTNUT TURNING HEADS 29 CN PF BEAUTY 750 PLATTEMERE WEIGH UP K360 STEVENSON PRIDE 1167X CHESTNUT KNOCK OUT 204 CN PF BEAUTY 238

ADJ WW

84 lbs. 750 lbs. 2.0

CE

PVF WINDFALL SCC 9005 EDWARDS LADY RITO 139Z JUSTAMERE LADY RITO 839W

MCE

8.0

Milk

26

PVF ALL PAYDAY 729 DAMERON PVF PROVEN QUEEN 010 MCATL TRIPLE STACK EXAR LADY RITO 3203

Edwards Turnin Heads 239K is a pen favourite and is one that is really hard to find a fault in. He is nice headed, smooth fronted and loaded with eye appeal, all while being extremely stout made, huge topped and muscular hipped. He is excellent footed, athletic in his movement and super hairy. His 12-year-old dam is highly maternal with a gorgeous udder. Making a