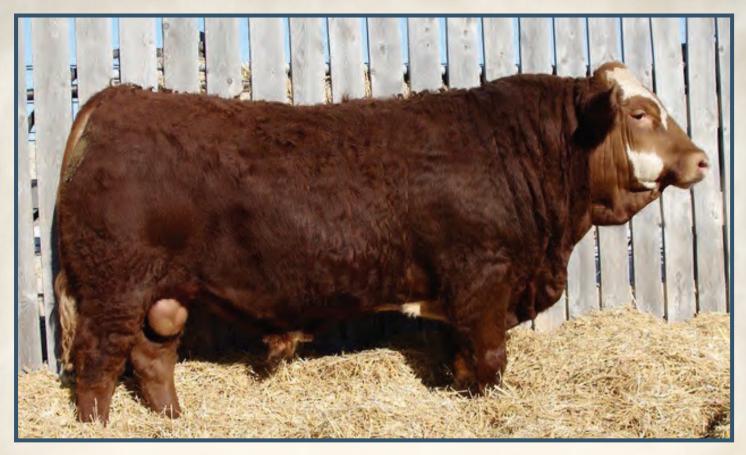

selling for \$9500 this December in Manitoba. Kasper is an excellent example of the type of bull we are trying to produce and really should be on your short list come sale day. He's out of Grinalta's HP King, who we think very highly of as he also sired our proven herd bull Ezana. Kasper has loads of performance potential and should give excellent blaze faced calves while adding some power come weaning time.