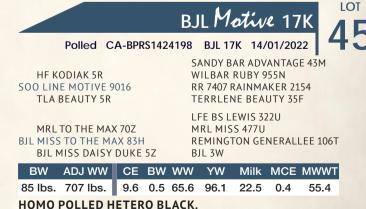

BJL Motive 26K

#### Polled CA-BPRS1424206 BJL 26K 17/1/2022

HF KODIAK 5R SOO LINE MOTIVE 9016 **TLA BEAUTY 5R** 

SANDY BAR ADVANTAGE 43M WILBAR RUBY 955N RR 7407 RAINMAKER 2154 **TERRLENE BEAUTY 35F** 

SVS BETTS 808F **BJL MISS BETTS 70H BJL MISS TAYLOR 2C**  **BGS/BM CAPTAIN SCREAM 63D** WFL RED SAGE 506C MRL TO THE MAX 70Z **BJL MISS GLAMOROUS 25Z** 

BW ADJ WW CE BW WW YW Milk MCE MWWT 80 lbs. 783 lbs. 9.8 1.4 73.4 111.8 19.4 2.1 56.1

#### HOMO POLLED HETERO BLACK.

These Motive x Betts sons are outstanding. 26K is big ribbed, good haired, wide based, and sound. His dam is a beautiful red baldy Betts daughter that did an awesome job here. She's dark cherry red perfect uttered deep ribbed and did an awesome job on this guy at her first crack at it. We bred the first calving Betts daughters back to Kill Switch and are them dam good she has an outstanding heifer calf at side that will be retained in the herd for sure.