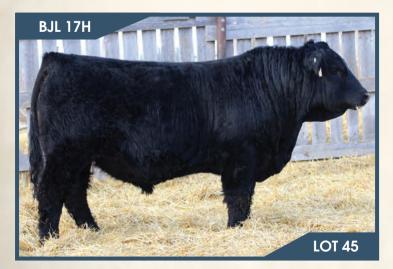

did an out standing job on him. She is a solid red good uttered General Lee daughter that going to be a good producer for us.

Milk MCE MWWT

57.9

1.4

ADJ WW CE BW WW YW

87 lbs. 852 lbs. 7.9 2.1 71.5 108.6 22.1





Another out standing Motive x Betts here. Super long bodied, wicked hair coat, smooth made, big nutted deep sided and big square hip on him. His dam is an outstanding solid red Betts daughter that is super long bodies deep sided feminine sound and has a perfect udder under her.





A real deep sided moderate hairy Motive X Betts. He's wide topped big hipped really sound and has that herd sire presence to him. He will catch your eye sale day. His dam is a solid red hairy moderate framed Betts daughter that out did her self on this guy. She deep bodied and perfect uttered.





A real good moderate long bodied half blood here. He's thick haired wide topped smooth shouldered and sound, all while maintaining deep rib shape and good testicle development. His dam is a good solid red moderate frame To The Max Daughter that did an awesome job on this guy. She real hairy good uttered and got the job done on this guy.



BJL Motive 26K

#### Polled CA-BPRS1424206 BJL 26K 17/1/2022

HF KODIAK 5R SOO LINE MOTIVE 9016 **TLA BEAUTY 5R** 

SANDY BAR ADVANTAGE 43M WILBAR RUBY 955N RR 7407 RAINMAKER 2154 **TERRLENE BEAUTY 35F** 

SVS BETTS 808F **BJL MISS BETTS 70H BJL MISS TAYLOR 2C**  **BGS/BM CAPTAIN SCREAM 63D** WFL RED SAGE 506C MRL TO THE MAX 70Z **BJL MISS GLAMOROUS 25Z** 

BW ADJ WW CE BW WW YW Milk MCE MWWT 80 lbs. 783 lbs. 9.8 1.4 73.4 111.8 19.4 2.1 56.1

#### HO