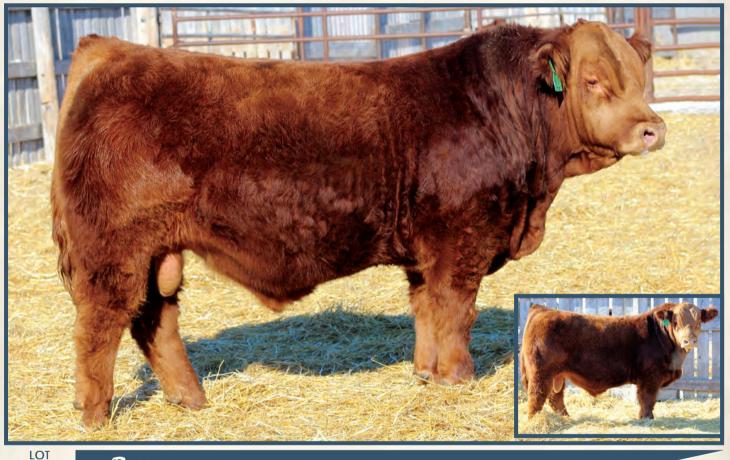

# BJL Betts 54K

IOT

2

#### Polled Purebred CA-PG1424226 BJL 54K 24/1/2022

BGS/BM CAPTAIN SCREAM 63D SVS BETTS 808F WFL RED SAGE 506C

SVS CAPTAIN MORGAN 11Z RF SCREAM 215Z R PLUS RELOAD 2006Z WFL RED SAGE 1003Y

WHEATLAND KILL SWITCH BJL MISS KILLSWITCH 62F BJL MISS RED HOT 9Z WHEATLAND CIRCUIT BREAKER HR/RR MS CANDACE T73 RFS RED IRON T20 ERIXON LADY 36X

#### BW ADJ WW CE BW WW YW Milk MCE MWWT

97 lbs. 885 lbs. 8.7 4 83.7 124.6 24.6 8.3 66.4

#### **HETERO POLLED.**

A real dark cherry red hairy Betts x Kill Switch son here. He's a moderate framed, deep sided, sound structured, and very complete individual. The hair coat on 54K is exceptional and that dark dark cherry red we all strive for. 54K dam is a good producing blaze face red baldy Kill Switch daughter. She has a big barrel of a middle to her sound structure and a very good udder under her.