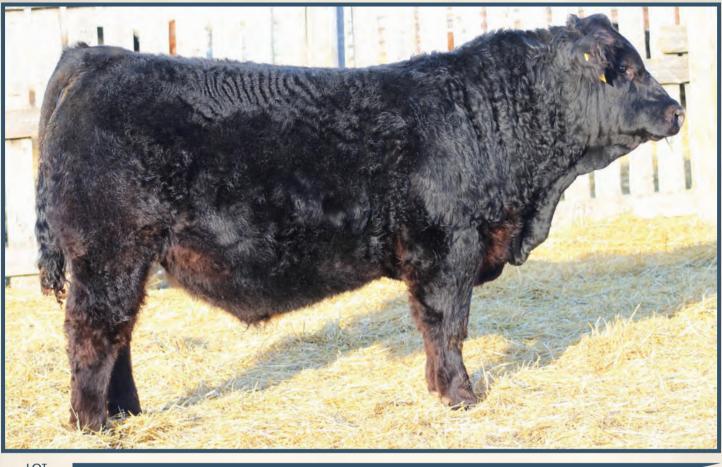

#### BJL Reddington 23K Polled CA-PG1418758 BJL 23K 17/1/2022

R PLUS VENOM 4006B R PLUS REDDINGTON 0143H MISS R PLUS 6168D NCB COBRA 47Y IPU MS. TULA 104Z R PLUS REDGE 8018U MISS R PLUS 1033Y

ADJ WW CE BW WW

94 lbs. 891 lbs. 8.5 2.7 70.9 99.7

BW

MRL TO THE MAX 70Z BJL MISS 1B BJL MISS DAISY DUKE 7Y

31.5

Milk MCE MWWT

67

3.8

LFE BS LEWIS 322U MRL MISS 477U REMINGTON GENERALLEE 106T KUNTZ MISS TERRA 750T

#### HOMO POLLED.

A real dark cherry red Reddington son here. He's smooth made moderate, big ribbed extremely sound with a good hoof under him, he's got lots of style wide based bigger boned with awesome testicle development. His dam has been a really good producing moderate dark cherry red blaze face To The Max daughter that has had several sons through the ring.