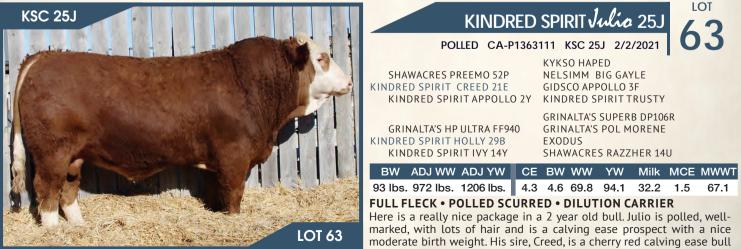

KINDRED SPIRIT Juna 16J POLLED CA-P1363106 KSC 16J 13/1/2021

BEE PHANTOM 79B FAIRVIEW PHILOSOPHY 99E STARWEST POL ARIEL ANCHOR D VIPER 103W BEECH BRO SHE DEVIL 12S LHVS COMMANDER 59X PARVIEW'S MISS FROSTY 55X

GRINALTA'S HP ULTRA FF940 KINDRED SPIRIT FAITH 42F KINDRED SPIRIT ELSA 35B GRINALTA'S SUPERB DP106R GRINALTA'S POL MORENE ELDANDI 907H SHAWACRES RAZZHER 14U

| BW ADJ WW ADJ YW           | CE  | BW  | ww   | YW   | Milk | MCE | MWWT |
|----------------------------|-----|-----|------|------|------|-----|------|
| 84 lbs. 915 lbs. 1153 lbs. | 9.5 | 2.4 | 66.8 | 91.2 | 31.7 | 4.5 | 65.1 |

#### 100% FLECK • HOMO POLLED • DILUTION CARRIER

If you are looking for a low birthweight, thick made, homo polled 2 year old with outstanding pigment and great temperament to be considered for both heifers or cows, Jura would be an excellent choice. His dam was the top heifer in her pen and our favorite to be retained. Jura's pedigree is stacked, with Philosophy on the top side and a maternal side that goes back to Ultra, Eldandi and the "Razzie" cow family. He's a typical Philosophy son who is very well pigmented with lots of hair, growth and power. Every calf he sires will be polled making the options here endless.