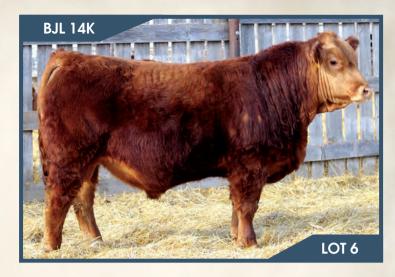

# BJL Betts 71K

#### Polled Purebred CA-PG1424236 BJL 71K 30/1/2022

BGS/BM CAPTAIN SCREAM 63D SVS BETTS 808F WFL RED SAGE 506C

SVS CAPTAIN MORGAN 11Z RF SCREAM 215Z R PLUS RELOAD 2006Z WFL RED SAGE 1003Y

WHEATLAND KILL SWITCH BJL MISS. KILL SWITCH 88G SHAWACRES MS ZEN 37Z

 BW
 ADJ WW
 CE
 BW
 WW
 YW
 Milk
 MCE
 MWWT
 97 lbs.
 837 lbs.
 6.7
 4.9
 80.4
 121.7
 22
 6.5
 62.2

WHEATLAND CIRCUIT BREAKER HR/RR MS CANDACE T73 STF STARQUEST N114 ERIXON LADY 15T

#### HOMO POLLED.

A true sale feature here on this Betts x Kill Switch herd sire. We can't say enough about what both Kill Switch and Betts have done for our herd in just a short time. There sons are moderate stout hairy stylish sound and have a lot of good about them, and as for the females we can't get over the job they are doing and the udder quality they have. Put these two together and they make awesome sons and females. We have several sons in the sale as well as females retained in the herd that are first calvers and I am impressed with the consistancy in them. There is a lot to like about 71K from his awesome hair coat, style sound structure, big soggy middle, good testicle development, and wide top, as well as easy doing. He will be sure to catch your eye in the pen and especially sale day. His dam is one of my favourite young cows on the farm as this is only her second calf. She is a dark cherry red Kill Switch daughter with a perfect udder, real sound big middled and did a tremendous job on this guy.