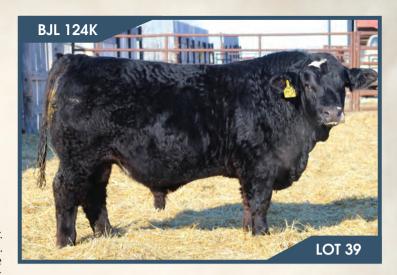

99 lbs. 907 lbs. 8.2 3.3 74.3 114.4 32.1 69.2 5.1 HOMO POLLED HETERO BLACK.

By far the longest bull in the pen and the only black baldy bull on offer. 124K is super long bodied wide topped, deep ribbed and big guartered. If you are looking for s bull to add pounds and length of body while maintaining depth of body in a bigger frame this guys for you. His dam is an awesome producing cow as she has had several son through the ring and females retained in the herd.