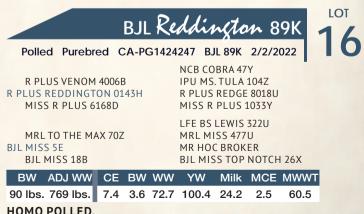

A real moderate tanky Reddington son. Hes super deep sided wide topped sound and good footed, big hipped and moves very well. His dam is a real moderate framed solid red Brisk daughter with loads of milk that did an awesome job on this guy.

#### HOMO POLLED.

A real dark red hairy moderate frame Reddington. He's wide topped, deep ribbed, sound good feet and legs on him and moves very well. His dam is a hairy solid black To The Max daughter that has had sons through the ring before moderate frame perfect udder.