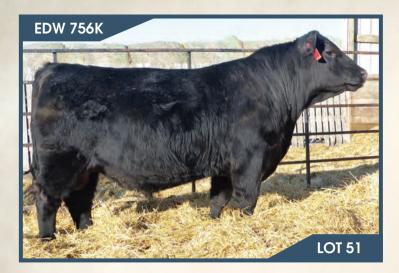

EDW 122K is a smooth fronted, long bodied, heavy muscle bull off of the \$200,000 HF Alcatraz. If you like your bulls quiet with big testicles and highly maternal Edwards Alcatraz 122K is your bull.

| ED                                                      | NARDS   | Alc            | atr <i>i</i>     | iz 75                                | 56K    | LOT    |
|---------------------------------------------------------|---------|----------------|------------------|--------------------------------------|--------|--------|
|                                                         | 2296369 | EDW            | 756K             | 08/01/2                              | 2022   | C      |
| MAY-WAY BREAKO<br>HF ALCATRAZ 60F<br>HF MAYFLOWER 2     |         | MAY-<br>HF TI  | WAY LA<br>GER 5T | UT 5409<br>DY BAN<br>WER 78P         | DO 086 |        |
| S A V THRIVE 5054<br>EDWARDS KAHUNA 7<br>MAR FINAL KAHU | 56H     | S A V<br>S A V | ERICA<br>FINAL   | /N 3439<br>9448<br>ANSWER<br>IA PREC |        | 28 674 |
| BW ADJ WW                                               | CE BW   | WW             | YW               | Milk                                 | MCE    |        |
| 90 lbs. 736 lbs.                                        | 0.0 3.4 | 63             | 117              | 33                                   | 2.0    |        |

Edwards Alcatraz 756K is a long bodied, easy fleshing powerhouse bull that mimics all the great traits of his sire. His grand dam is none other than Maher Final Kahuna 856W, the dam of Mar Innovation. Lots of potential here.

ww

58

BW

2.3

YW

102

Sire of Lots 50 & 51

Sire of Lots 53 & 54