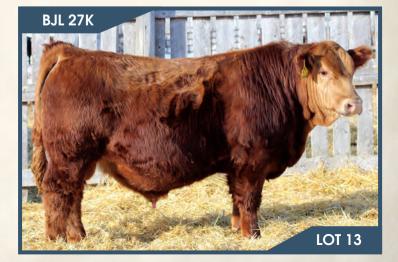

#### BJL Reddington 23K Polled CA-PG1418758 BJL 23K 17/1/2022

R PLUS VENOM 4006B R PLUS REDDINGTON 0143H MISS R PLUS 6168D NCB COBRA 47Y IPU MS. TULA 104Z R PLUS REDGE 8018U MISS R PLUS 1033Y

ADJ WW CE BW WW

94 lbs. 891 lbs. 8.5 2.7 70.9 99.7

BW

MRL TO THE MAX 70Z BJL MISS 1B BJL MISS DAISY DUKE 7Y

31.5

Milk MCE MWWT

67

3.8

LFE BS LEWIS 322U MRL MISS 477U REMINGTON GENERALLEE 106T KUNTZ MISS TERRA 750T

#### HOMO POLLED.

A real dark cherry red Reddington son here. He's smooth made moderate, big ribbed extremely sound with a good hoof under him, he's got lots of style wide based bigger boned with awesome testicle development. His dam has been a really good producing moderate dark cherry red blaze face To The Max daughter that has had several sons through the ring.