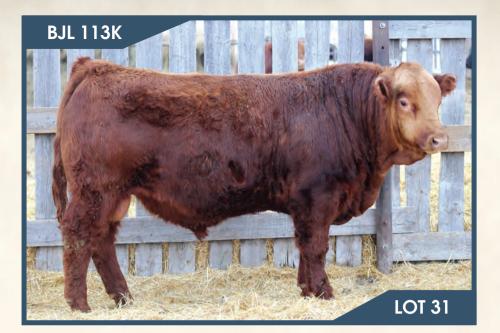

South Sask Simmental & Angus Bull Sale - 15

| BJL Intuition 113K                                     |    |
|--------------------------------------------------------|----|
| POLLED HALFBLOOD APPLIED FOR BJL 113K 1/02/22          | 5  |
| TRIPLE H INTUITION 14B                                 |    |
| TRIPLE H INTIUTION 37E TRIPLE H LANNA 106B             |    |
| RED TRIPLE H INTIUTION 13H RED VIKSE SMOKIN JO 136X    |    |
| RED TRIPLE H SMOKIN DORIS 78Z RED TRIPLE H DORITA 126X |    |
| KUNTZ MARSHALL 12Y                                     |    |
| KUNTZ SHERIFF 8A PEACOCK'S LI'L NETTIE 23Y             |    |
| BJL MISS SHERIFF 69F SUN RISE WALLY 10A                |    |
| SHAWACRES DONNA 56D SHAWACRES XSTATIC 16X              |    |
| BW SEPT 7 WT PE CE BW WW YW Milk MCE MW                | WΤ |
| 75 lbs. 744 lbs. 11 -1.4 49.8 76.5 24.8 7.5 54         |    |

#### HOMO POLLED.

A real long bodied lower birth weight bull here. He's sound made smooth shouldered and big nutted. His dam is a solid red Sheriff daughter with a perfect udder.

| BJL To The Max 90K                             | LO   |
|------------------------------------------------|------|
|                                                | 'Z ' |
| POLLED PUREBRED CA-PG1424249 BJL 90K 09/02/22  | J.   |
| R PLUS BLACKEDGE                               |      |
| LFE BS LEWIS 322U LFE BS MS ARNOLD 135S        |      |
| MRL TO THE MAX 70Z KOP STOCKMAN 134S           |      |
| MRL MISS 477U MRL MISS 863S                    |      |
| HARVIE IDE WALLBANGER                          | 1117 |
|                                                |      |
| SVS CAPTAIN MORGAN 11Z SUNNYVALLEY BLK JENNA   | 1000 |
| BJL MISS. CAPTAIN MORGAN 45G IPU EXCITER 61X   |      |
| BJL MISS SARAH 41A BJL MISS DAISY DUKE 22Y     |      |
| BW ADJ WW CE BW WW YW Milk MCE MV              | VWT  |
| 103 lbs. 843 lbs. 5.7 4.5 75.4 108.8 26 1.3 63 | 3.7  |