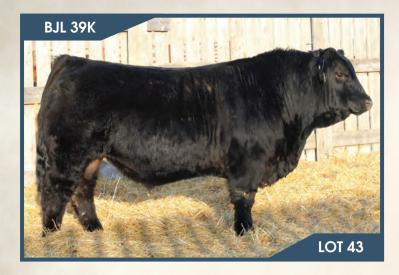

Milk MCE MWWT

57.9

1.4

ADJ WW CE BW WW YW

87 lbs. 852 lbs. 7.9 2.1 71.5 108.6 22.1

Another out standing Motive x Betts here. Super long bodied, wicked hair coat, smooth made, big nutted deep sided and big square hip on him. His dam is an outstanding solid red Betts daughter that is super long bodies deep sided feminine sound and has a perfect udder under her.

A real deep sided moderate hairy Motive X Betts. He's wide topped big hipped really sound and has that herd sire presence to him. He will catch your eye sale day. His dam is a solid red hairy moderate framed Betts daughter that out did her self on this guy. She deep bodied and perfect uttered.