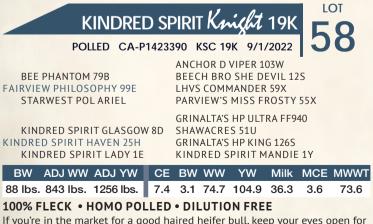

If you're in the market for a good haired heifer bull, keep your eyes open for Knight. He is homo polled by pedigree with his dam coming from a flush between a great homo polled donor cow and our power herd bull Glasgow.

"Haven" did a solid job on her first calf here and we're very excited to see what she does with her calf this year. Again sired by the popular Philosophy 99E bull. Knight's moderate framed, good length and his low birth weight makes him the perfect candidate for calving ease. All his calves will be polled as a huge bonus out of this Full Fleck bull.