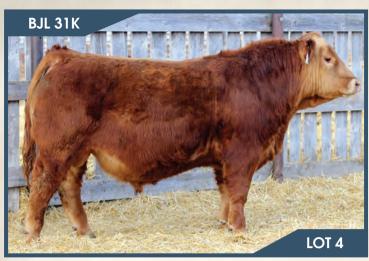

# BJL Betts 71K

#### Polled Purebred CA-PG1424236 BJL 71K 30/1/2022

BGS/BM CAPTAIN SCREAM 63D SVS BETTS 808F WFL RED SAGE 506C

SVS CAPTAIN MORGAN 11Z RF SCREAM 215Z R PLUS RELOAD 2006Z WFL RED SAGE 1003Y

WHEATLAND KILL SWITCH BJL MISS. KILL SWITCH 88G SHAWACRES MS ZEN 37Z

 BW
 ADJ WW
 CE
 BW
 WW
 YW
 Milk
 MCE
 MWWT
 97 lbs.
 837 lbs.
 6.7
 4.9
 80.4
 121.7
 22
 6.5
 62.2

WHEATLAND CIRCUIT BREAKER HR/RR MS CANDACE T73 STF STARQUEST N114 ERIXON LADY 15T

#### HOMO POLLED.

A true sale feature here on this Betts x Kill Switch herd sire. We can't say enough about what both Kill Switch and Betts have done for our herd in just a short time. There sons are moderate stout hairy stylish sound and have a lot of good about them, and as for the females we can't get over the job they are doing and the udder quality they have. Put these two together and they make awesome sons and females. We have several sons in the sale as well as females retained in the herd that are first calvers and I am impressed with the consistancy in them. There is a lot to like about 71K from his awesome hair coat, style sound structure, big soggy middle, good testicle development, and wide top, as well as easy doing. He will be sure to catch your eye in the pen and especially sale day. His dam is one of my favourite young cows on the farm as this is only her second calf. She is a dark cherry red Kill Switch daughter with a perfect udder, real sound big middled and did a tremendous job on this guy.