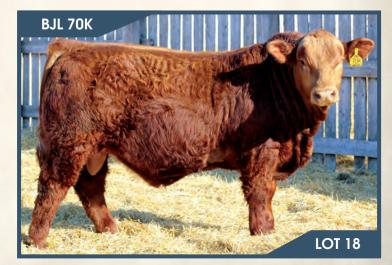

#### Polled Purebred CA-PG1424265 BJL 130K 18/2/2022

| BW ADJ WW                                           |
|-----------------------------------------------------|
| DOUBLE BAR D A<br>BJL MISS 67E<br>3D MISS RED NO    |
| KWA LAW MAKER<br>DOUBLE BAR D LAW<br>DOUBLE BAR D E |

105 lbs. 878 lbs. 6.5 4.7 83.2 125 33.5 1.4 HOMO POLLED.

A real long bodied red baldy Lawful son. He's deep ribbed wide topped, big quartered and has good testicle development. We have a few Lawful daughters milking now and they have really good udders with loads of milk. His dam is a good producing red baldy cow that is big middled good uttered and has had a few sons sell through there ring now.