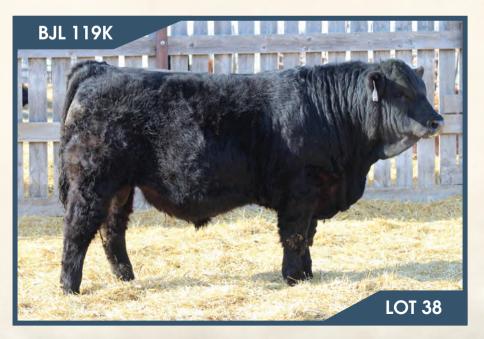

| BJL                                 | Capta       | in l  | Yor              | lan   | 119     | ЭК 🧳         |   |
|-------------------------------------|-------------|-------|------------------|-------|---------|--------------|---|
|                                     | CA-BPG141   |       |                  | /     |         |              | 5 |
|                                     |             | SH    | IS ENTI          | CER P | 1B      | -            |   |
| HARVIE JDF WAL                      | LBANGER11   | 1X JD | F PEPS           | I 61U |         |              |   |
| SVS CAPTAIN MORG                    | AN 11Z      | RL    | AREDS            | TREA  | M 152S  |              |   |
| SUNNYVALLEY E                       | 3LK JENNA 8 | 8U W  | LB 32H           | JENNA | 4 360R  |              |   |
| WHEATLAND DIE<br>BJL MISS LILLY 52C | ESEL 129Y   | W     | HEATLA<br>HEATLA | ND L  | ADY 854 | R 922W<br>4U |   |
| SHAWACRES BA                        | RR 1711     |       | AWACE            |       |         | 15           |   |
|                                     | _           | -     |                  |       |         | -            |   |
| BW ADJ WW                           | CE BW       | ww    | YW               | Milk  | MCE     | MWWT         |   |
| 97 lbs. 884 lbs.                    | 7.6 5.1     | 78.7  | 118.3            | 24    | 3.9     | 63.4         |   |
| HOMO POLLED H                       | OMO BLA     | ск.   |                  |       |         |              |   |

A big hairy Captain Morgan son. He's big middled wide based sound, big quartered with lots of length of body. His dam is a good producing solid black cow that has had several sons through the ring and are always very consistent and at top end of pen. She is very feminine big broody and has a perfect udder.