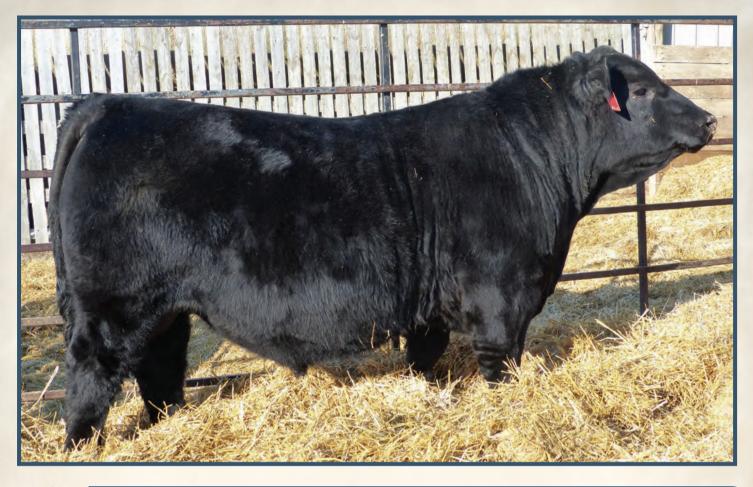

Edwards Angus are the black Angus contributors with a solid set of yearlings. Highly maternal, their prospects are sired by the proven sires in the industry. In this package you will find heifer bulls and power bulls... in any case you will want to retain their daughters.