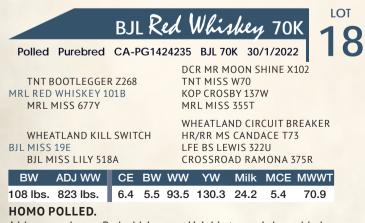

A big power house Red whiskey son. He's big topped, deep sided, square hipped and big nutted with loads of length. If you are looking to add some stretch and length of body to your calf crop 70K is for you. His dam is a good producing Kill Switch daughter with a great udder.