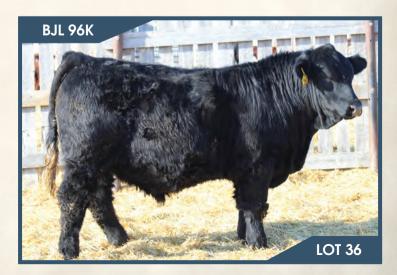

99 lbs. 907 lbs. 8.2 3.3 74.3 114.4 32.1 69.2 5.1 HOMO POLLED HETERO BLACK.

By far the longest bull in the pen and the only black baldy bull on offer. 124K is super long bodied wide topped, deep ribbed and big guartered. If you are looking for s bull to add pounds and length of body while maintaining depth of body in a bigger frame this guys for you. His dam is an awesome producing cow as she has had several son through the ring and females retained in the herd.