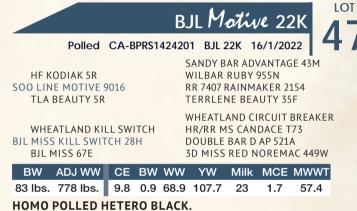

#### Motive 21K BJL Polled CA-BPRS1424199 BJL 21K 15/1/2022

HF KODIAK 5R SOO LINE MOTIVE 9016 **TLA BEAUTY 5R** 

LOT

SANDY BAR ADVANTAGE 43M WILBAR RUBY 955N RR 7407 RAINMAKER 2154 **TERRLENE BEAUTY 35F** 

BW

DOUBLE G EQUATION 105E **BIL MISS EQUATION 72H BJL MISS KILLSWITCH 61F** 

Milk MCE MWWT

2.5

56.3

MRL BOOT JACK 81B MS DOUBLE G 1C WHEATLAND KILL SWITCH **ERIXON LADY 51U** 

#### HETERO POLLED HETERO BLACK.

A real stand out and a power house bull from a young age. These Motive half blood bulls are flat out good. Heavy muscled long spinned big hipped lots of look to them hairy in lower moderate birthrights and gestation. 21K him self is a muscle machine and has matured very well. He's super long bodied, good haired, deep sided, big square hipped, very sound and will catch your eye in the pen for his over all mass. His dam did an outstanding job on this guy on her first go. She is a moderate framed red baldy first calves with a perfect udder under her. Be sure to check this guy out sale day.