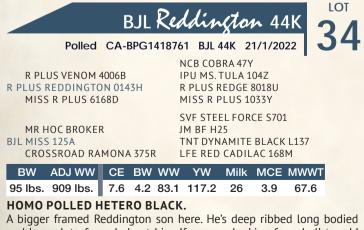

#### BJL Reddington 23K Polled CA-PG1418758 BJL 23K 17/1/2022

R PLUS VENOM 4006B R PLUS REDDINGTON 0143H MISS R PLUS 6168D NCB COBRA 47Y IPU MS. TULA 104Z R PLUS REDGE 8018U MISS R PLUS 1033Y

ADJ WW CE BW WW

94 lbs. 891 lbs. 8.5 2.7 70.9 99.7

BW

MRL TO THE MAX 70Z BJL MISS 1B BJL MISS DAISY DUKE 7Y

31.5

Milk MCE MWWT

67

3.8

LFE BS LEWIS 322U MRL MISS 477U REMINGTON GENERALLEE 106T KUNTZ MISS TERRA 750T

#### HOMO POLLED.

A real dark cherry red Reddington son here. He's smooth made moderate, big ribbed extremely sound with a good hoof under him, he's got lots of style wide based bigger boned with awesome testicle development. His dam has been a really good producing moderate dark cherry red blaze face To The Max daughter that has had several sons through the ring.