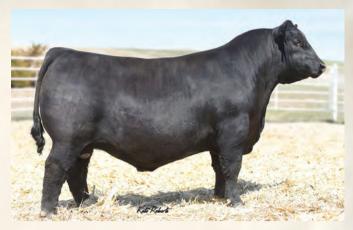

ww

58

BW

2.3

YW

102

Sire of Lots 50 & 51

Sire of Lots 53 & 54

MOHNEN GENERAL 548 S A V MADAME PRIDE 5290 BALDRIDGE XPAND X/43 BALDRIDGE ISABEL Y69 S A V 8180 TRAVELER 004 S A V MADAME PRIDE 0075 HA OUTSIDE 3008

HA COWBOY UP 5405C EDWARDS COWBOY KAHUNA 56F MAR FINAL KAHUNA 856

HA BLACKCAP LADY 1602 S A V FINAL ANSWER 0035 MAR KAHUNA PRECISION 328 674

|         | ADJ WW   |     |     |    |     |    |     |
|---------|----------|-----|-----|----|-----|----|-----|
| 78 lbs. | 685 lbs. | 8.0 | 1.2 | 68 | 116 | 26 | 9.0 |

Here is a bull that is a little short on ears, but big on performance. He has excellent growth, sound structure, big footed, athletic movement with excellent style and balance. Here is a bull that will cover a lot of cows.