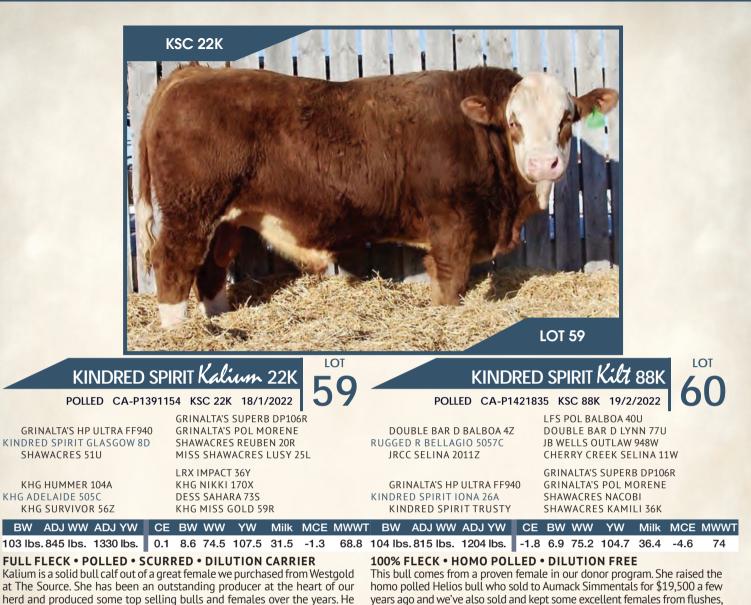

also comes from our powerhouse bull Glasgow, who has sired excellent brood cows with strong maternal traits and powerful herd bulls. Kalium has ideal pigmentation, and an optimal hair coat with lots of depth of body. He is loaded with potential and will be a great bull for many programs. This bull comes from a proven female in our donor program. She raised the homo polled Helios bull who sold to Aumack Simmentals for \$19,500 a few years ago and we've also sold and kept some excellent females from flushes, including a full sister to Kilt. He is out of Rugged R Bellagio, who has done some great things for our program on many different flushes. Kilt is well pigmented and moderate framed, with smooth shoulders. He's homo polled as a major bonus and loaded with potential backed by a proven pedigree.

KINDRED SPIRIT Kili 40K

POLLED UNR1396760 KSC 40K 3/3/2022

DOUBLE BAR D BALBOA 4Z RUGGED R BELLAGIO 5057C JRCC SELINA 2011Z LFS POL BALBOA 40U DOUBLE BAR D LYNN 77U JB WELLS OUTLAW 948W CHERRY CREEK SELINA 11W

FGAF RADIOACTIVE 030E KINDRED SPIRIT HONEY 24H ANCHOR D FIONA 408F FGAF GUERRERO 810Y STARWEST ANGEL FGAF BARBOSSA 707X ANCHOR D JEIZEL 76C

| BW ADJ WW ADJ YW           | CE  | BW  | ww   | YW    | Milk | MCE  | MWWT |
|----------------------------|-----|-----|------|-------|------|------|------|
| 94 lbs. 810 lbs. 1244 lbs. | 3.8 | 4.6 | 69.2 | 101.4 | 39.6 | -0.8 | 74.2 |

#### **100% FLECK • HOMO POLLED • DILUTION FREE**

Kili is the youngest bull in the pen, but he has really done well for himself considering his age and that he is an ET raised by a recipient cow. He comes in a more moderate package, but with plenty of muscling and middle which makes him a nice compact bull. He's dark red, has good hair and an excellent foot under him and homo polled. Kili has an excellent pedigree going back to Rugged R Bellagio, FGAF Radioactive and an outstanding Anchor D cow that we purchased a few years ago. His dam is a more moderate framed cow who raised our high selling open heifer that sold to Bonchuk Farms this December in Manitoba. This homo polled bull with moderate birthweight and frame should be on the short list for many programs on sale day.