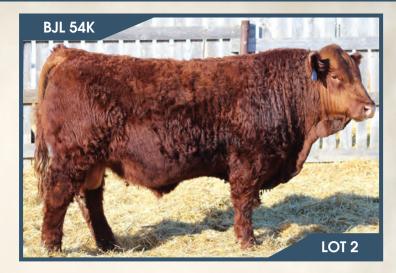

# BJL Betts 54K

IOT

2

#### Polled Purebred CA-PG1424226 BJL 54K 24/1/2022

BGS/BM CAPTAIN SCREAM 63D SVS BETTS 808F WFL RED SAGE 506C

SVS CAPTAIN MORGAN 11Z RF SCREAM 215Z R PLUS RELOAD 2006Z WFL RED SAGE 1003Y

WHEATLAND KILL SWITCH BJL MISS KILLSWITCH 62F BJL MISS RED HOT 9Z WHEATLAND CIRCUIT BREAKER HR/RR MS CANDACE T73 RFS RED IRON T20 ERIXON LADY 36X

#### BW ADJ WW CE BW WW YW Milk MCE MWWT

97 lbs. 885 lbs. 8.7 4 83.7 124.6 24.6 8.3 66.4

#### **HETERO POLLED.**

A real dark cherry red hairy Betts x Kill Switch son here. He's a moderate framed, deep sided, sound structured, and very complete individual. The hair coat on 54K is exceptional and that dark dark cherry red we all strive for. 54K dam is a good producing blaze face red baldy Kill Switch daughter. She has a big barrel of a middle to her sound structure and a very good udder under her.