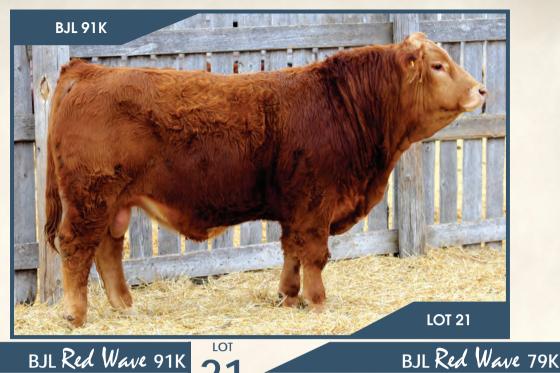

# BJL Red Wave 91K

#### Polled Purebred CA-PG1424250 BJL 91K 3/2/2022

W/C BANKROLL 811D DOUBLE BAR D RED WAVE 2005H MAF GOLDIE 140E

WHEATLAND KILL SWITCH **BJL MISS 17E 3D MISS RED PATRICIA 113Y**  W/C LOADED UP 1119Y MISS WERNING KP 8543U WFL WESTCOTT 24C IPU MS. SPECIALIST 119Z WHEATLAND CIRCUIT BREAKER HR/RR MS CANDACE T73

WHEATLAND RED ACE 747T **3D PATRICIA 41P** 

| BW       | ADJ WW   | CE  | BW  | ww   | YW    | Milk | MCE | MWWT |
|----------|----------|-----|-----|------|-------|------|-----|------|
| 110 lbs. | 869 lbs. | 6.5 | 5.3 | 84.4 | 123.1 | 21.6 | 4.1 | 63.7 |
| HOMOR    |          |     |     |      |       |      |     |      |

#### HOMO POLLED.

A super long spited Red wave son here. He's wide topped, deep sided, big hipped all in a bugger frame. His ca;vces will add pounds come fall. His dam is a big bodied good uttered Kill Switch daughter