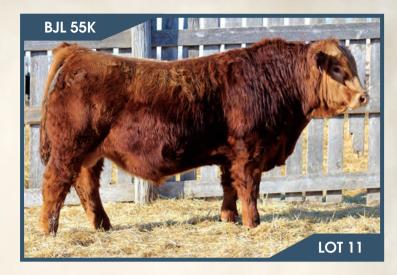

YW

| Polled            | Purebred         | CA-PG | 1424229 | BJL 33K                             | 24/1/  |
|-------------------|------------------|-------|---------|-------------------------------------|--------|
|                   |                  |       | NC      | B COBRA 4                           | 7Y     |
| R PLU             | S VENOM 40       | 006B  | IPL     | J MS. TUL                           | A 104Z |
| R PLUS R          | EDDINGTON        | 0143H | RP      | LUS REDO                            | E 8018 |
| MISS              | R PLUS 616       | 8D    | MIS     | SS R PLUS                           | 1033Y  |
| MRL T<br>BJL MISS | O THE MAX<br>12E | 70Z   | MR      | E BS LEWI<br>L MISS 47<br>I EXCITER | 70     |

#### HOMO POLLED.

A real long spinned wide topped Reddington son here. These Reddington sons got some style to them very sound structured and foot quality is perfect. 55K is deep ribbed smooth made and gets out and moves. His dam is a solid red brood moderate To The Max daughter with a good udder.