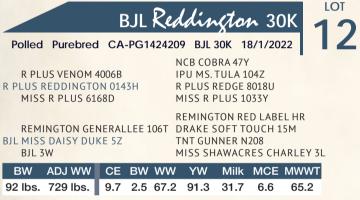

#### BJL Reddington 23K Polled CA-PG1418758 BJL 23K 17/1/2022

R PLUS VENOM 4006B R PLUS REDDINGTON 0143H MISS R PLUS 6168D NCB COBRA 47Y IPU MS. TULA 104Z R PLUS REDGE 8018U MISS R PLUS 1033Y

ADJ WW CE BW WW

94 lbs. 891 lbs. 8.5 2.7 70.9 99.7

BW

MRL TO THE MAX 70Z BJL MISS 1B BJL MISS DAISY DUKE 7Y

31.5

Milk MCE MWWT

67

3.8

LFE BS LEWIS 322U MRL MISS 477U REMINGTON GENERALLEE 106T KUNTZ MISS TERRA 750T

#### HOMO POLLED.

A real dark cherry red Reddington son here. He's smooth made moderate, big ribbed extremely sound with a good hoof under him, he's got lots of style wide based bigger boned with awesome testicle development. His dam has been a really good producing moderate dark cherry red blaze face To The Max daughter that has had several sons through the ring.