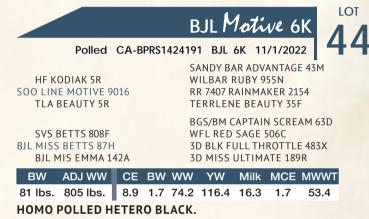

#### Motive 21K BJL Polled CA-BPRS1424199 BJL 21K 15/1/2022

HF KODIAK 5R SOO LINE MOTIVE 9016 **TLA BEAUTY 5R** 

LOT

SANDY BAR ADVANTAGE 43M WILBAR RUBY 955N RR 7407 RAINMAKER 2154 **TERRLENE BEAUTY 35F** 

BW

DOUBLE G EQUATION 105E **BIL MISS EQUATION 72H BJL MISS KILLSWITCH 61F** 

Milk MCE MWWT

2.5

56.3

MRL BOOT JACK 81B MS DOUBLE G 1C WHEATLAND KILL SWITCH **ERIXON LADY 51U** 

#### HETERO POLLED HETERO BLACK.

A real stand out and a power house bull from a young age. These Motive half blood bulls are flat out good. Heavy muscled long spinned big hipped lots of look to them hairy in lower moderate birthrights and gestation. 21K him self is a muscle machine and has matured very well. He's super long bodied, good haired, deep sided, big square hipped, very sound and will catch your eye in the pen for his over all mass. His dam did an outstanding job on this guy on her first go. She is a moderate framed red baldy first calves with a perfect udder under her. Be sure to check this guy out sale day.