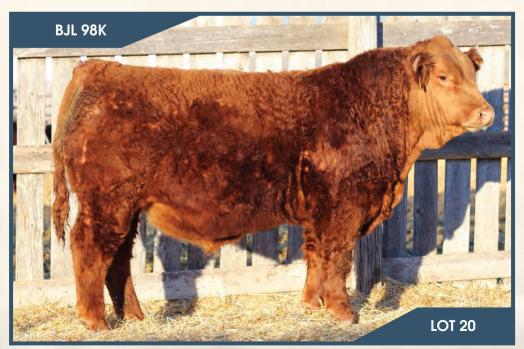

|                                                       | BJL Red Wave 98K                                                                                                                          |
|-------------------------------------------------------|-------------------------------------------------------------------------------------------------------------------------------------------|
| 18/2/2022                                             | Polled Purebred CA-PG1424253 BJL 98K 5/2/2022                                                                                             |
| Y 77X<br>14X<br>O CM 602B<br>BY EXCEL 413B            | W/C LOADED UP 1119Y<br>W/C BANKROLL 811D<br>DOUBLE BAR D RED WAVE 2005H<br>MAF GOLDIE 140E<br>WFL WESTCOTT 24C<br>IPU MS. SPECIALIST 119Z |
| ) TRUE GRIT<br>D SUZE 217W<br>ED ACE 747T<br>EMAC 16M | WHEATLAND KILL SWITCHWHEATLAND CIRCUIT BREAKERBJL MISS KILLSWITCH 11FHR/RR MS CANDACE T73BJL MISS LILY 518ACROSSROAD RAMONA 375R          |
| k MCE MWWT                                            | BW ADJ WW CE BW WW YW Milk MCE MWWT                                                                                                       |
| 5 1.4 75.1                                            | 90 lbs. 792 lbs. 8.1 4.4 84 122.4 23 3.6 64.9                                                                                             |
|                                                       | HOMO POLLED.                                                                                                                              |

A real good hairy Red Wave son here. Red Wave is a new bull we are using for clean up. 98K is wide topped, long, deep ribbed, sound and will be sure to catch your eye. His dam is a solid black Kill Switch daughter with a perfect udder loads of milk and did her job on this guy.