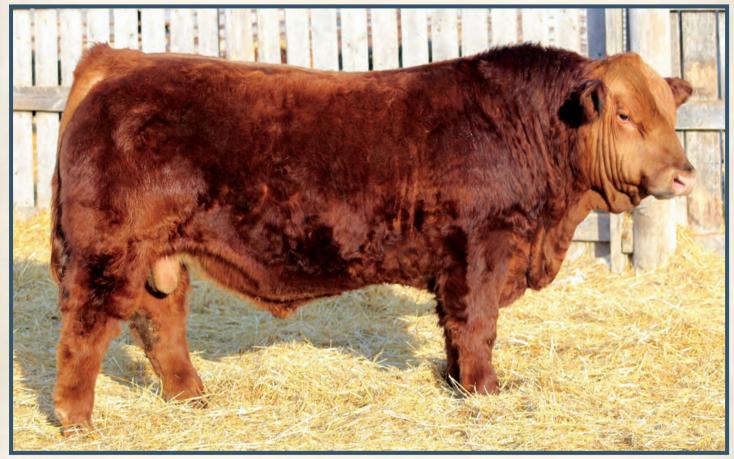

# BJL Betts 71K

#### HOMO POLLED.

A true sale feature here on this Betts x Kill Switch herd sire. We can't say enough about what both Kill Switch and Betts have done for our herd in just a short time. There sons are moderate stout hairy stylish sound and have a lot of good about them, and as for the females we can't get over the job they are doing and the udder quality they have. Put these two together and they make awesome sons and females. We have several sons in the sale as well as females retained in the herd that are first calvers and I am impressed with the consistancy in them. There is a lot to like about 71K from his awesome hair coat, style sound structure, big soggy middle, good testicle development, and wide top, as well as easy doing. He will be sure to catch your eye in the pen and especially sale day. His dam is one of my favourite young cows on the farm as this is only her second calf. She is a dark cherry red Kill Switch daughter with a perfect udder, real sound big middled and did a tremendous job on this guy.