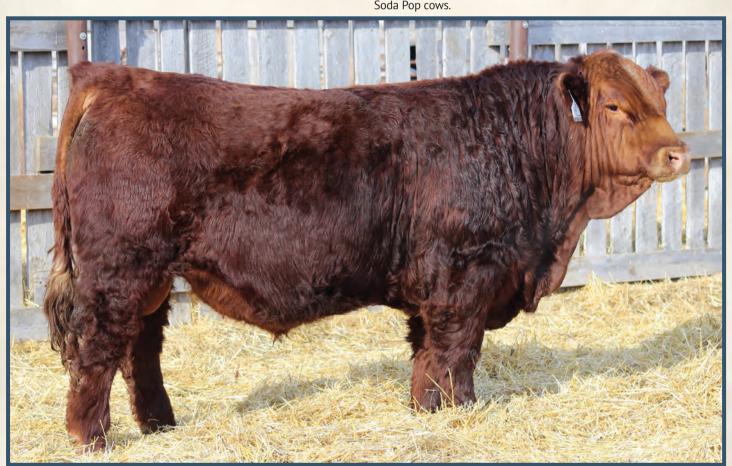

#### BJL Reddington 23K Polled CA-PG1418758 BJL 23K 17/1/2022

R PLUS VENOM 4006B R PLUS REDDINGTON 0143H MISS R PLUS 6168D NCB COBRA 47Y IPU MS. TULA 104Z R PLUS REDGE 8018U MISS R PLUS 1033Y

ADJ WW CE BW WW

94 lbs. 891 lbs. 8.5 2.7 70.9 99.7

BW

MRL TO THE MAX 70Z BJL MISS 1B BJL MISS DAISY DUKE 7Y

31.5

Milk MCE MWWT

67

3.8

LFE BS LEWIS 322U MRL MISS 477U REMINGTON GENERALLEE 106T KUNTZ MISS TERRA 750T

#### HOMO POLLED.

A real dark cherry red Reddington son here. He's smooth made moderate, big ribbed extremely sound with a good hoof under him, he's got lots of style wide based bigger boned with awesome testicle development. His dam has been a really good producing moderate dark cherry red blaze face To The Max daughter that has had several sons through the ring.