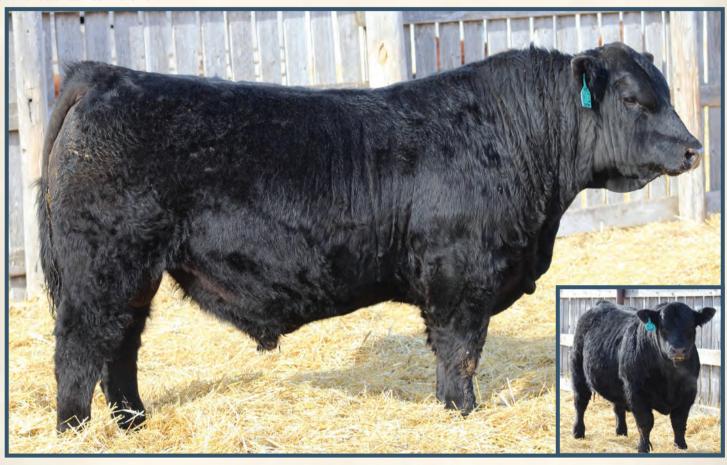

|   |

A big hairy Captain Morgan son. He's big middled wide based sound, big quartered with lots of length of body. His dam is a good producing solid black cow that has had several sons through the ring and are always very consistent and at top end of pen. She is very feminine big broody and has a perfect udder.





99 lbs. 907 lbs. 8.2 3.3 74.3 114.4 32.1 69.2 5.1 HOMO POLLED HETERO BLACK.

By far the longest bull in the pen and the only black baldy bull on offer. 124K is super long bodied wide topped, deep ribbed and big guartered. If you are looking for s bull to add pounds and length of body while maintaining depth of body in a bigger frame this guys for you. His dam is an awesome producing cow as she has had several son through the ring and females retained in the herd.





#### Motive 21K BJL Polled CA-BPRS1424199 BJL 21K 15/1/2022

HF KODIAK 5R SOO LINE MOTIVE 9016 **TLA BEAUTY 5R** 

LOT

SANDY BAR ADVANTAGE 43M WILBAR RUBY 955N RR 7407 RAINMAKER 2154 **TERRLENE BEAUTY 35F** 

BW

DOUBLE G EQUATION 105E **BIL MISS EQUATION 72H BJL MISS KILLSWITCH 61F** 

Milk MCE MWWT

2.5

56.3

MRL BOOT JACK 81B MS DOUBLE G 1C WHEATLAND KILL SWITCH **ERIXON LADY 51U** 

#### HETERO POLLED HETERO BLACK.

A real stand out and a power house bull from a young age. These Motive half blood bulls are flat out good. Heavy muscled long spinned big hipped lots of look to them hairy in lower moderate birthrights and gestation. 21K him self is a muscle machine and has matured very well. He's super long bodied, good haired, deep sided, big square hipped, very sound and will catch y