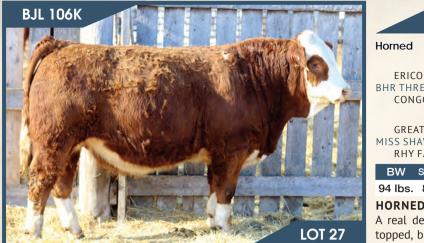

#### BJL THREE SIXES 86K Horned Fullblood Applied For BJL 86K 1/2/2022

ERICO PRIMAL BHR THREE SIXES SA L666E CONGOSIM SUSI LEEUPOORT PRIMA ERICO 91 66 HAGEN VOIGTLAND SELLI 71

GREAT GUNS MOSES 50D MISS SHAWACRES HEIDI 1H RHY FAYE 13F

67.8

BEL C&B WESTERN 2ND MISS KNIGHT 155S HASALZ RHY BORONIA 61B

A real dark cherry red long spinned individual here. 86K is an embryo calf that we bought going back to Jahari dam. He's long made pigmented up good, deep ribbed smooth made and has some eye appeal to him.

BW SEPT 7 WT PE CE BW WW YW Milk MCE MWWT

96 lbs. 858 lbs. 2.2 6.2 74.4 107.2 30.6 2.2

|         |                                       | BJL <sup>-</sup> | THREE    | SIX                                | ES 1    | 06K |      | T |
|---------|---------------------------------------|------------------|----------|------------------------------------|---------|-----|------|---|
| Horned  | Fullblood                             | Applied          | For BJL  | 106K                               | 7/2/20  | 022 |      |   |
| BHR THR | D PRIMAL<br>EE SIXES SA<br>GOSIM SUSI | A L666E          | ERIC     | JPOORT<br>CO 91 66<br>EN<br>GTLAND |         |     |      |   |
| MISS SH | T GUNS MOS<br>AWACRES HI<br>FAYE 13F  |                  | MISS     | C&B WE<br>5 KNIGH<br>ALZ<br>BORON  | IT 155S |     |      |   |
| BW      | SEPT 7 WT                             | PE CE E          | BW WW    | YW                                 | Milk    | MCE | MWWT |   |
| 94 lbs. | 808 lbs.                              | 2.2 6            | 6.2 74.4 | 107.2                              | 30.6    | 2.2 | 67.8 |   |
| HORNE   | D FULLBLO                             | DOD              |          |                                    |         |     |      |   |

A real deep sided long bodied smooth made full blood. He's wide topped, big quartered, loads of length. Sound and has good testicle development.