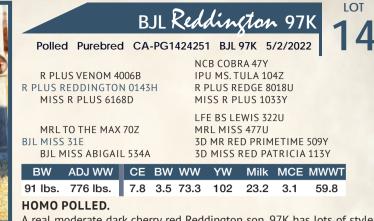

South Sask Simmental & Angus Bull Sale - 7

A real moderate dark cherry red Reddington son. 97K has lots of style to him all in a complete package. Big topped, sound good testicle development, and moves very well. His dam is a solid red moderate big middled To The Max daughter with a good udder under her.