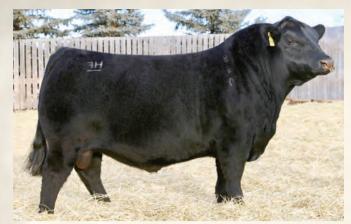

URNING POINT CHESTNUT TURNING HEADS 29 CN PF BEAUTY 750 PLATTEMERE WEIGH UP K360 STEVENSON PRIDE 1167X CHESTNUT KNOCK OUT 204 CN PF BEAUTY 238

ADJ WW

84 lbs. 750 lbs. 2.0

CE

PVF WINDFALL SCC 9005 EDWARDS LADY RITO 139Z JUSTAMERE LADY RITO 839W

MCE

8.0

Milk

26

PVF ALL PAYDAY 729 DAMERON PVF PROVEN QUEEN 010 MCATL TRIPLE STACK EXAR LADY RITO 3203

Edwards Turnin Heads 239K is a pen favourite and is one that is really hard to find a fault in. He is nice headed, smooth fronted and loaded with eye appeal, all while being extremely stout made, huge topped and muscular hipped. He is excellent footed, athletic in his movement and super hairy. His 12-year-old dam is highly maternal with a gorgeous udder. Making a bull that checks all these boxes is no easy task.

ww

58

BW

2.3

YW

102



Sire of Lots 50 & 51



Sire of Lots 53 & 54



MOHNEN GENERAL 548 S A V MADAME PRIDE 5290 BALDRIDGE XPAND X/43 BALDRIDGE ISABEL Y69 S A V 8180 TRAVELER 004 S A V MADAME PRIDE 0075 HA OUTSIDE 3008

HA COWBOY UP 5405C EDWARDS COWBOY KAHUNA 56F MAR FINAL KAHUNA 856

HA BLACKCAP LADY 1602 S A V FINAL ANSWER 0035 MAR KAHUNA PRECISION 328 674

|         | ADJ WW   |     |     |    |     |    |     |
|---------|----------|-----|-----|----|-----|----|-----|
| 78 lbs. | 685 lbs. | 8.0 | 1.2 | 68 | 116 | 26 | 9.0 |

Here is a bull that is a little short on ears, but big on performance. He has excellent growth, sound structure, big footed, athletic movement with excellent style and balance. Here is a bull that will cover a lot of cows.





| X0 Cł   | ROWFOOTCI | BLACK | 4155 15 | 63 CRU | WF001