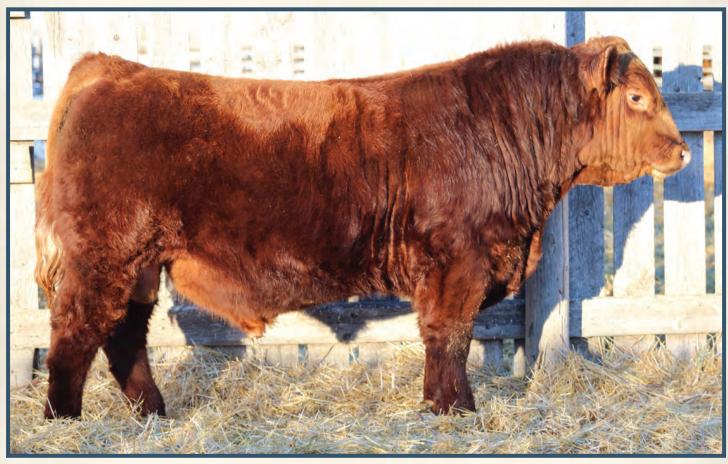

### BJL Intuition 122K POLLED HALFBLOOD APPLIED FOR BJL 122K 15/2/2022

BW

TRIPLE H INTIUTION 37E RED TRIPLE H INTIUTION 13H RED TRIPLE H SMOKIN DORIS 78Z

TRIPLE H INTUITION 14B TRIPLE H LANNA 106B RED VIKSE SMOKIN JO 136X RED TRIPLE H DORITA 126X

80 lbs. 730 lbs.

SEPT 7 WT PE CE BW WW

7.2 2.3 62.5

SVS BETTS 808F BJL MISS BETTS 63H BJL MISS 26B

23.8

Milk MCE MWWT

59.5

7.0

YW

94

WFL RED SAGE 506C 3D RED POWER 150Z IPU MS RED 144S

BGS/BM CAPTAIN SCREAM 63D \ HP-HOP

**HOMO POLLED.** An outstanding individual here. This guy has had a herd bull look to him from a very young age. 122K is very stylish, super sound made wide based and moves really well. He has an awesome hair coat on him clean fronted deep sided wide topped big nutted and just an all around easy keeping calving ease bull. His dam is none other than a Betts daughter and we can't say enough about the good in them and what they are gunna do for our herd. She is solid dark cherry red loads of hair style sound made deep ribbed and a beautiful udder under her. Be sure to check this guy out sale day.