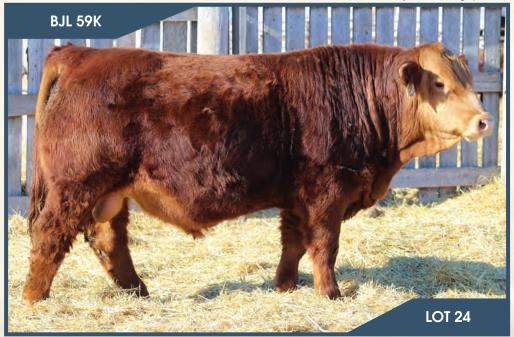

|                                                          | BJL      | To The<br>24231 BJL | Max                                        | e 59          | K      |
|----------------------------------------------------------|----------|---------------------|--------------------------------------------|---------------|--------|
| Polled Purebred                                          | CA-PG142 | 24231 BJL           | 59K 26                                     | /1/202        | 2      |
| LFE BS LEWIS 3221<br>MRL TO THE MAX 70Z<br>MRL MISS 477U |          | LFE BS              | BLACKEE<br>MS ARNO<br>OCKMAN<br>SS 863S    | DLD 135       | S      |
| SVS CAPTAIN MOR<br>BJL MISS. CAPTAIN MO<br>BJL 12W       |          | SUNNY<br>TNT GU     | JDF WAL<br>/ALLEY E<br>NNER N2<br>MISS TEI | BLK JEN<br>08 | NA 88U |
| BW ADJ WW                                                | CE BW    | WW YW               | Milk                                       | MCE           | MWWT   |
| 100 lbs. 822 lbs.                                        | 6.2 4.3  | 77 109.3            | 2 28.4                                     | 1.1           | 66.9   |
| HOMO POLLED.                                             |          |                     |                                            |               |        |

A bigger framed Max son here. He's super long bodied, deep ribbed, big nutted, with a good hair coat. Max has worked well for us over the years and has had a lot of good bull sell through the ring and we have retained many females in the herd and are doing an outstanding job. 59K dam is a solid red Captain Morgan daughter who's deep sided hairy sound and did an awesome job on this guy.