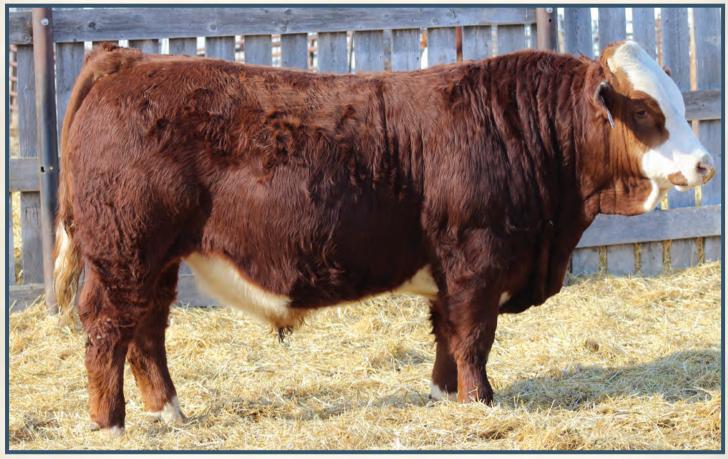

ho's deep sided hairy sound and did an awesome job on this guy.





WHEATLAND KILL SWITCH BJL MISS KILLSWITCH 23F BJL MISS GLAMOROUS 7X HR/RR MS CANDACE T73 TNT GUNNER N208 SHAWACRES STACIE 16S

| BW ADJ WW        |     |     |      |       |      |     |      |
|------------------|-----|-----|------|-------|------|-----|------|
| 94 lbs. 702 lbs. | 4.9 | 5.1 | 78.9 | 112.1 | 28.9 | 1.1 | 68.3 |
|                  |     |     |      |       |      |     |      |

#### HOMO POLLED.

A real moderate hairy Max son. He wide topped, deep ribbed, and has that typical Max look to him. His dam is a solid red Kill Switch daughter with a good udder under her. These Max sons seem to grow out real well. Its nice to see older bulls that customers have boughten in years past matured and doing well.





LOT **26** 

#### BJL THREE SIXES 86K Horned Fullblood Applied For BJL 86K 1/2/2022

ERICO PRIMAL BHR THREE SIXES SA L666E CONGOSIM SUSI LEEUPOORT PRIMA ERICO 91 66 HAGEN VOIGTLAND SELLI 71

GREAT GUNS MOSES 50D MISS SHAWACRES HEIDI 1H RHY FAYE 13F

67.8

BEL C&B WESTERN 2ND MISS KNIGHT 155S HASALZ RHY BORONIA 61B

A real dark cherry red long spinned individual here. 86K is an embryo calf that we bought going back to Jahari dam. He's long made pigmented up good, deep ribbed smooth made and has some eye appeal to him.

BW SEPT 7 WT PE CE BW WW YW Milk MCE MWWT

96 lbs. 858 lbs. 2.2 6.2 74.4 107.2 30.6 2.2



|         |                                       | BJL <sup>-</sup> | THREE    | SIX                                | ES 1    | 06K |      | T |
|---------|--------------------------