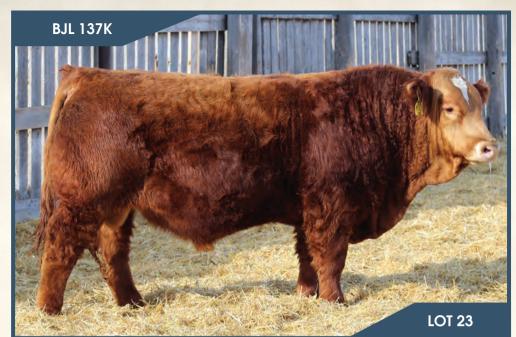

# BJL Kill Switch 12F 137K

#### Polled Purebred CA-PG1424266 BJL 137K 20/2/2022

WHEATLAND KILL SWITCH BJL MR KILLSWITCH 12F KUNTZ MISS TERRA 750T

3D MR RED PRIMETIME 509Y BJL MISS ABIGAIL 534A 3D MISS RED PATRICIA 113Y WHEATLAND CIRCUIT BREAKER HR/RR MS CANDACE T73 IPU RED WARRIOR 106R KUNTZ MISS CONGO 32R PVF-CW RAPID FIRE 0195K

CROSSROAD RAMONA 375R WHEATLAND RED ACE 747T 3D PATRICIA 41P

| BW      | ADJ WW  | CE | BW  | WW   | YW    | Milk | MCE | MWWT |
|---------|---------|----|-----|------|-------|------|-----|------|
| 94 lbs. | 828 lbs | 8  | 3.4 | 74.9 | 105.8 | 25.8 | 5.8 | 63.2 |
| HOMO    |         |    |     |      |       |      |     |      |

#### HOMO POLLED.

A real long spinned moderate framed red baldy 12F son here. He's deep sided, square hipped, sound big nutted and good haired. This guys dam is a very stylish big brood cow that did an awesome job. She long bodied deep ribbed and has loads of milk while maintaining a good udder.