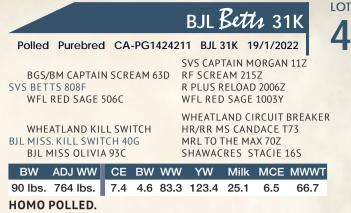

# BJL Betts 71K

#### Polled Purebred CA-PG1424236 BJL 71K 30/1/2022

BGS/BM CAPTAIN SCREAM 63D SVS BETTS 808F WFL RED SAGE 506C

SVS CAPTAIN MORGAN 11Z RF SCREAM 215Z R PLUS RELOAD 2006Z WFL RED SAGE 1003Y

WHEATLAND KILL SWITCH BJL MISS. KILL SWITCH 88G SHAWACRES MS ZEN 37Z

 BW
 ADJ WW
 CE
 BW
 WW
 YW
 Milk
 MCE
 MWWT
 97 lbs.
 837 lbs.
 6.7
 4.9
 80.4
 121.7
 22
 6.5
 62.2

WHEATLAND CIRCUIT BREAKER HR/RR MS CANDACE T73 STF STARQUEST N114 ERIXON LADY 15T

#### HOMO POLLED.

A true sale feature here on this Betts x Kill Switch herd sire. We can't say enough about what both Kill Switch and Betts have done for our herd in just a short time. There sons are moderate stout hairy stylish sound and have a lot of good about them, and as for the females we can't get over the job they are doing and the udder quality they have. Put these two together and they make awesome sons and females. We have several sons in the sale as well as females retained in the herd that are first calvers and I am impressed with the consistancy in them. There is a lot to like about 71K from his awesome hair coat, style sound structure, big soggy middle, good testicle development, and wide top, as well as easy doing. He will be sure to catch your eye in the pen and especially sale day. His dam is one of my favourite young cows on the farm as this is only her second calf. She is a dark cherry red Kill Switch daughter with a perfect udder, real sound big middled and did a tremendous job on this guy.