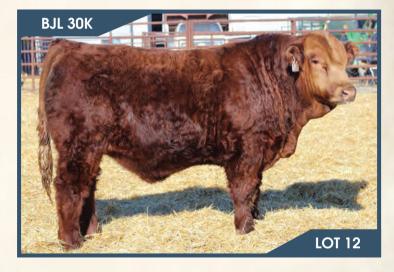

#### BJL Reddington 23K Polled CA-PG1418758 BJL 23K 17/1/2022

R PLUS VENOM 4006B R PLUS REDDINGTON 0143H MISS R PLUS 6168D NCB COBRA 47Y IPU MS. TULA 104Z R PLUS REDGE 8018U MISS R PLUS 1033Y

ADJ WW CE BW WW

94 lbs. 891 lbs. 8.5 2.7 70.9 99.7

BW

MRL TO THE MAX 70Z BJL MISS 1B BJL MISS DAISY DUKE 7Y

31.5

Milk MCE MWWT

67

3.8

LFE BS LEWIS 322U MRL MISS 477U REMINGTON GENERALLEE 106T KUNTZ MISS TERRA 750T

#### HOMO POLLED.

A real dark cherry red Reddington son here. He's smooth made moderate, big ribbed extremely sound with a good hoof under him, he's got lots of style wide based bigger boned with awesome testicle development. His dam has been a really good producing moderate dark cherry red blaze face To The Max daughter that has had several sons through the ring.