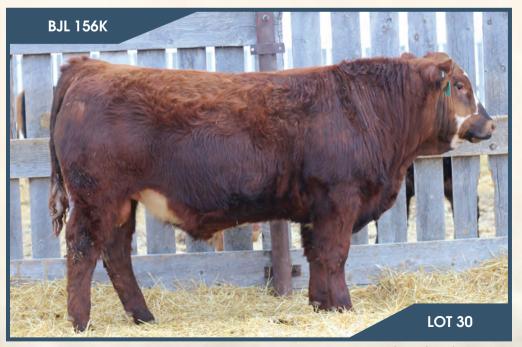

POLLED HALFBLOOD APPLIED FOR BJL 156K 12/3/2022

#### HOMO POLLED.

В 73

A calving ease red baldy half blood here. He's smooth made big hipped sound big nutted deep ribbed and has some cool chrome on his face. His dam is a good milking red baldy her self with a big middle and good uttered