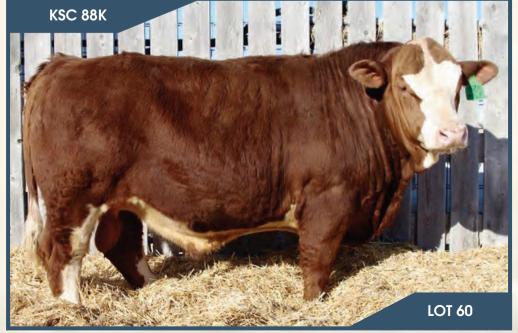

also comes from our powerhouse bull Glasgow, who has sired excellent brood cows with strong maternal traits and powerful herd bulls. Kalium has ideal pigmentation, and an optimal hair coat with lots of depth of body. He is loaded with potential and will be a great bull for many programs. This bull comes from a proven female in our donor program. She raised the homo polled Helios bull who sold to Aumack Simmentals for \$19,500 a few years ago and we've also sold and kept some excellent females from flushes, including a full sister to Kilt. He is out of Rugged R Bellagio, who has done some great things for our program on many different flushes. Kilt is well pigmented and moderate framed, with smooth shoulders. He's homo polled as a major bonus and loaded with potential backed by a proven pedigree.