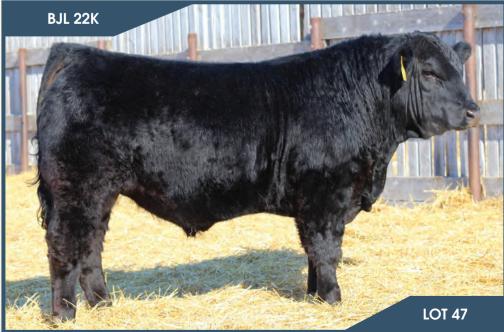

#### Motive 21K BJL Polled CA-BPRS1424199 BJL 21K 15/1/2022

HF KODIAK 5R SOO LINE MOTIVE 9016 **TLA BEAUTY 5R** 

LOT

SANDY BAR ADVANTAGE 43M WILBAR RUBY 955N RR 7407 RAINMAKER 2154 **TERRLENE BEAUTY 35F** 

BW

DOUBLE G EQUATION 105E **BIL MISS EQUATION 72H BJL MISS KILLSWITCH 61F** 

Milk MCE MWWT

2.5

56.3

MRL BOOT JACK 81B MS DOUBLE G 1C WHEATLAND KILL SWITCH **ERIXON LADY 51U** 

#### HETERO POLLED HETERO BLACK.

A real stand out and a power house bull from a young age. These Motive half blood bulls are flat out good. Heavy muscled long spinned big hipped lots of look to them hairy in lower moderate birthrights and gestation. 21K him self is a muscle machine and has matured very well. He's super long bodied, good haired, deep sided, big square hipped, very sound and will catch your eye in the pen for his over all mass. His dam did an outstanding job on this guy on her first go. She is a moderate framed red baldy first calves with a perfect udder under her. Be sure to check this guy out sale day.