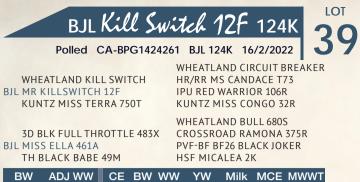

# BJL Kill Switch 12F 137K

#### Polled Purebred CA-PG1424266 BJL 137K 20/2/2022

WHEATLAND KILL SWITCH BJL MR KILLSWITCH 12F KUNTZ MISS TERRA 750T

3D MR RED PRIMETIME 509Y BJL MISS ABIGAIL 534A 3D MISS RED PATRICIA 113Y WHEATLAND CIRCUIT BREAKER HR/RR MS CANDACE T73 IPU RED WARRIOR 106R KUNTZ MISS CONGO 32R PVF-CW RAPID FIRE 0195K

CROSSROAD RAMONA 375R WHEATLAND RED ACE 747T 3D PATRICIA 41P

| BW      | ADJ WW  | CE | BW  | WW   | YW    | Milk | MCE | MWWT |
|---------|---------|----|-----|------|-------|------|-----|------|
| 94 lbs. | 828 lbs | 8  | 3.4 | 74.9 | 105.8 | 25.8 | 5.8 | 63.2 |
| HOMO    |         |    |     |      |       |      |     |      |

#### HOMO POLLED.

A real long spinned moderate framed red baldy 12F son here. He's deep sided, square hipped, sound big nutted and good haired. This guys dam is a very stylish big brood cow that did an awesome job. She long bodied deep ribbed and has loads of milk while maintaining a good udder.