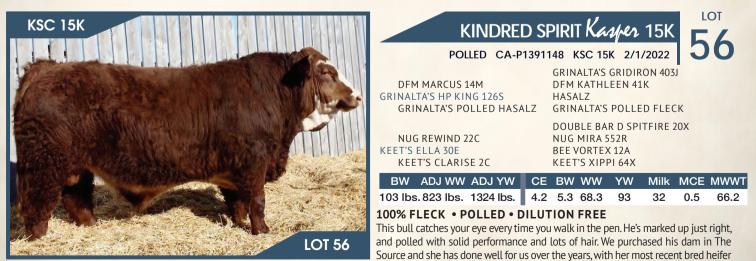

|
|        | 84 lbs. 849 lbs. 1295 lbs. 12.6 1.7 73.1 108.1 34.2 8 70.8                                                                                                                                               |
| LOT 55 | <b>100% FLECK • HOMO POLLED • DILUTION FREE</b><br>Krypton is a stand out for sure as one of the longest bulls in the pen. His<br>low birthweight with solid wean and yearling weights should make him a |

candidate for many breeding programs. He comes from a very productive cow

with excellent maternal traits who has produced only bulls, and the popular Fairview Philosophy 99E. To top it off, Krypton is homo polled making him a pretty excellent package. Buy with confidence here, as his dam has proven herself to be an excellent bull producer.



selling for \$9500 this December in Manitoba. Kasper is an excellent example of the type of bull we are trying to produce and really should be on your short list come sale day. He's out of Grinalta's HP King, who we think very highly of as he also sired our proven herd bull Ezana. Kasper has loads of performance potential and should give excellent blaze faced calves while adding some power come weaning time.

28 - South Sask Simmental & Angus Bull Sale



KINDRED SPIRIT Kody 16K POLLED CA-P1391149 KSC 16K 3/1/2022

BEE PHANTOM 79B FAIRVIEW PHILOSOPHY 99E STARWEST POL ARIEL ANCHOR D VIPER 103W BEECH BRO SHE DEVIL 12S LHVS COMMANDER 59X PARVIEW'S MISS FROSTY 55X

BEL STEWARD 2ND KINDRED SPIRIT LASSIE 3Y BEL HELGA 3E STEWARD SJFB LIRA JACK PINE ROLLER 7A BEL OLIVIA

|         |          | A