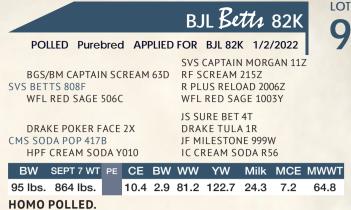

#### Polled Purebred CA-PG1424236 BJL 71K 30/1/2022

BGS/BM CAPTAIN SCREAM 63D SVS BETTS 808F WFL RED SAGE 506C

SVS CAPTAIN MORGAN 11Z RF SCREAM 215Z R PLUS RELOAD 2006Z WFL RED SAGE 1003Y

WHEATLAND KILL SWITCH BJL MISS. KILL SWITCH 88G SHAWACRES MS ZEN 37Z

#### HOMO POLLED.

A true sale feature here on this Betts x Kill Switch herd sire. We can't say enough about what both Kill Switch and Betts have done for our herd in just a short time. There sons are moderate stout hairy stylish sound and have a lot of good about them, and as for the females we can't get over the job they are doing and the udder quality they have. Put these two together and they make awesome sons and females. We have several sons in the sale as well as females retained in the herd that are first calvers and I am impressed with the consistancy in them. There is a lot to like about 71K from his awesome hair coat, style sound structure, big soggy middle, good testicle development, and wide top, as well as easy doing. He will be sure to catch your eye in the pen and especially sale day. His dam is one of my favourite young cows on the farm as this is only her second calf. She is a dark cherry red Kill Switch daughter with a perfect udder, real sound big middled and did a tremendous job on this guy.