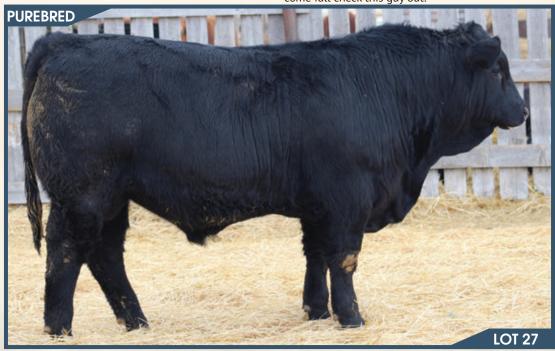

3

BJL Mr Betts 70J

PG1375977 BJL 70J January 18, 2021

BGS/BM CAPTAIN SCREAM 63D \ HP-HOP RF SCREAM 215Z SVS BETTS 808F R PLUS RELOAD 20 WFL RED SAGE 506C WFL RED SAGE 10

SVS CAPTAIN MORGAN 11Z RF SCREAM 215Z R PLUS RELOAD 2006Z\HP-HOP WFL RED SAGE 1003Y

WHEATLAND KILL SWITCH BJL MISS KILLSWITCH 6F BJL 3W WHEATLAND CIRCUIT BREAKER HR/RR MS CANDACE T73 TNT GUNNER N208 MISS SHAWACRES CHARLEY 3L

 BW
 ADJ WW
 ADJ YW
 CE
 BW
 WW
 YW
 Milk
 MCE
 MWWT

 92 lbs.
 881 lbs.
 1494 lbs.
 9.1
 3.5
 84.7
 122.5
 25.6
 7.0
 68.0

#### HOMO POLLED.

These Betts x Kill Switch calves have so much to them and style to burn and the replacement heifers are the same way. 70J has been a stand out and continues to impress day in and day out. He's so smooth made, lots of neck extension, long bodied, deep ribbed, big topped, awesome quartered, with a tremendous hair coat. When he's out on the move he is stride for stride and walks like a cat, on a solid hoof and legs. His dam is a real good producing young cow who out did herself on this guy. She's deep sided clean through her lines and has a picture perfect udder.