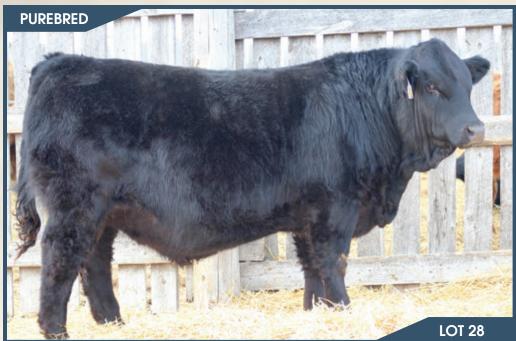

Polled PG1375987 BJL 39J January 12, 2021

BGS/BM CAPTAIN SCREAM 63D \ HP-HOP RF SCREAM 215Z SVS BETTS 808F

WFL RED SAGE 506C

WHEATLAND KILL SWITCH **BJL MISS KILLSWITCH 40F** BJL MISS 38B

SVS CAPTAIN MORGAN 11Z R PLUS RELOAD 2006Z\HP-HOP WFL RED SAGE 1003Y

WHEATLAND CIRCUIT BREAKER HR/RR MS CANDACE T73 MR HOC BROKER SHAWACRES TRADELADY 20U

| BW      | ADJ WW   | ADJ YW    | CE  | BW  | WW   | ΥW    | Milk | MCE | MWWT |
|---------|----------|-----------|-----|-----|------|-------|------|-----|------|
| 91 lbs. | 837 lbs. | 1515 lbs. | 8.4 | 3.8 | 84.5 | 123.2 | 23.1 | 5.5 | 65.4 |

#### Homo Polled.

LOT 4

Another real eye appealing long spinned Betts x Kill Switch son here. Lots of neck extension, smooth made, wide topped and big square hip on him, with loads of shape and mass. His dam is a moderate framed solid black Kill Switch daughter that did an outstanding job on this individual. She is deep ribbed, feminine, hairy, sound and has a beautiful udder.