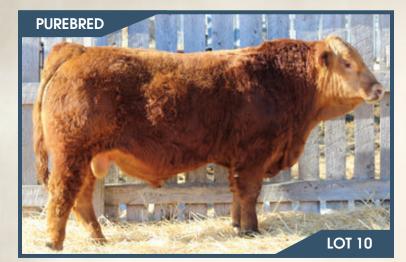

Polled PG1375987 BJL 39J January 12, 2021

BGS/BM CAPTAIN SCREAM 63D \ HP-HOP RF SCREAM 215Z SVS BETTS 808F

WFL RED SAGE 506C

WHEATLAND KILL SWITCH **BJL MISS KILLSWITCH 40F** BJL MISS 38B

SVS CAPTAIN MORGAN 11Z R PLUS RELOAD 2006Z\HP-HOP WFL RED SAGE 1003Y

WHEATLAND CIRCUIT BREAKER HR/RR MS CANDACE T73 MR HOC BROKER SHAWACRES TRADELADY 20U

| BW      | ADJ WW   | ADJ YW    | CE  | BW  | WW   | ΥW    | Milk | MCE | MWWT |
|---------|----------|-----------|-----|-----|------|-------|------|-----|------|
| 91 lbs. | 837 lbs. | 1515 lbs. | 8.4 | 3.8 | 84.5 | 123.2 | 23.1 | 5.5 | 65.4 |

#### Homo Polled.

LOT 4

Another real eye appealing long spinned Betts x Kill Switch son here. Lots of neck extension, smooth made, wide topped and big square hip on him, with loads of shape and mass. His dam is a moderate framed solid black Kill Switch daughter that did an outstanding job on this individual. She is deep ribbed, feminine, hairy, sound and has a beautiful udder.