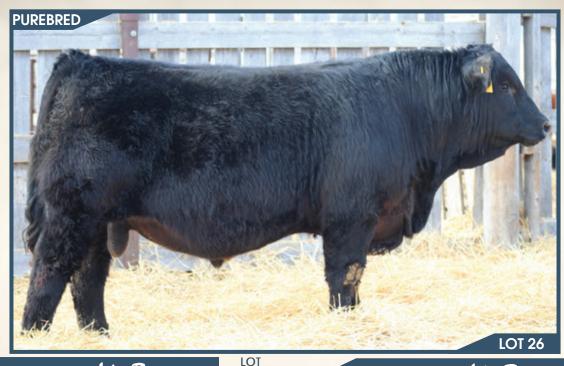

## BJL Mr Betts 106J

Polled PG1375981 BJL 106J January 28, 2021

BGS/BM CAPTAIN SCREAM 63D \ HP-HOP RF SCREAM 215Z
SVS BETTS 808F R PLUS RELOAD 2
WFL RED SAGE 506C WFL RED SAGE 10

SVS CAPTAIN MORGAN 11Z RF SCREAM 215Z R PLUS RELOAD 2006Z\HP-HOP WFL RED SAGE 1003Y

LOT

WHEATLAND KILL SWITCH BJL MISS KILLSWITCH 23F BJL MISS GLAMOROUS 7X WHEATLAND CIRCUIT BREAKER HR/RR MS CANDACE T73 TNT GUNNER N208 SHAWACRES STACIE 16S

| BW       | ADJ WW   | ADJ YW    | CE  | BW  | ww   | YW    | Milk | MCE | MWWT |
|----------|----------|-----------|-----|-----|------|-------|------|-----|------|
| 106 lbs. | 928 lbs. | 1587 lbs. | 4.9 | 6.9 | 94.2 | 138.4 | 26.9 | 4.5 | 74.0 |

#### HOMO POLLED.

A bigger framed Betts son. He is as long as a freight train, deep bodied, wide topped and big quartered. If you are looking for a bigger framed bull to add length of body but still keep depth in his calf crop 106J is your bull. He pushed down the scale for his 205 day weight adjusted to 928lbs. His Kill Switch dam did her job on this guy that's for sure. She is a solid red bigger framed cow with a perfect udder.