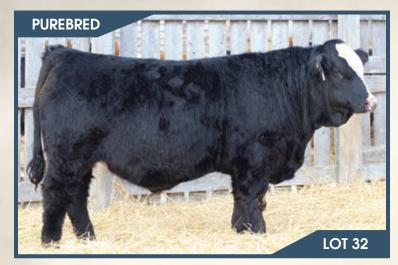

## BJL Mr Betts 1J

Polled PG1375893 BJL 1J January 1, 2021

SVS CAPTAIN MORGAN 11Z

BGS/BM CAPTAIN SCREAM 63D \ HP-HOP RF SCREAM 215Z

SVS BETTS 808F R PLUS RELOAD 2006Z \ HP-HOP

WFL RED SAGE 506C WFL RED SAGE 1003Y

LFE BS LEWIS 322U

MRL TO THE MAX 70Z MRL MISS 477U

BJL MISS OLIVIA 93C LCHMN BODYBUILDER 7303F SHAWACRES STACIE 16S LAZY H HONEY 35H

BW ADJ WW ADJ YW CE BW WW YW Milk MCE MWWT 92 lbs. 807 lbs. 1314 lbs 5.5 4.8 82.9 120.5 25.8 3.1 67.3

HETRO POLLED.

A real dark cherry red moderate framed Betts son. 1J is a very complete bull, from his length of body, big middle, wide top, big square hip and good testicle development. He will be sure to catch your eye sale day. We have a full sib to him that just had her first calf this year and we are extremely proud to have raised her. These Betts females are picture perfect uddered and are gonna be awesome momma cows. 1J dam is a solid dark cherry red Max daughter that is one of my favourite cows in the herd. She is deep bodied perfect footed, sound and has an awesome udder under her and never seems to miss. Be sure to keep every female off this quy.