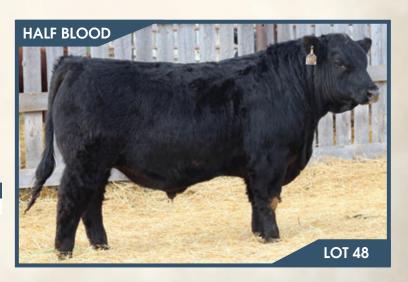

HF KODIAK 5R

TLA BEAUTY 5R

BJL Mr Mative 69J

SANDY BAR ADVANTAGE 43M WILBAR RUBY 955N **SOO LINE MOTIVE 9016** RR 7407 RAINMAKER 2154 TERRLENE BEAUTY 35F

SVS CAPTAIN MORGAN 11Z BJL MISS. CAPTAIN MORGAN 75G **BJL MISS LAUREN 18C** 

**BJL 69J** 

January 17, 2021 HARVIE JDF WALLBANGER111X SUNNYVALLEY BLK JENNA 88U WFL ABSOLUTE 51Y BJL MISS ELLA 461A

**ADJ WW** MWWT **ADJ YW** BW ww MCE 11.1 0.7 77.3 123.2 875 lbs. 1521 lbs. 20.3 79 lbs. 1.0

#### HOMO POLLED HOMO BLACK.

A real stand out individual from an early age. This young herd sire has had that look from an early age and continues to do so. 69J is deep ribbed, smooth shouldered, nice headed, walks like a cat on good feet and legs, wide over the top and has an explosive hind quarter. This young bull really presents what we were looking for with breeding the heifers to Motive. They come small and grow like crazy with lots of vigor, style and an awesome look to them. This guys dam is really making a name for herself with this guy. She has been a farm favourite since a calf and has grown into a beautiful young cow with a bright future. She is a moderate solid black Captain Morgan daughter that is huge middled, very sound, feminine and has a beautiful udder. 69J calves should push down the scale come fall and his females should be unreal as are the half blood females in the replacement pen. Be sure to check this guy out sale day.