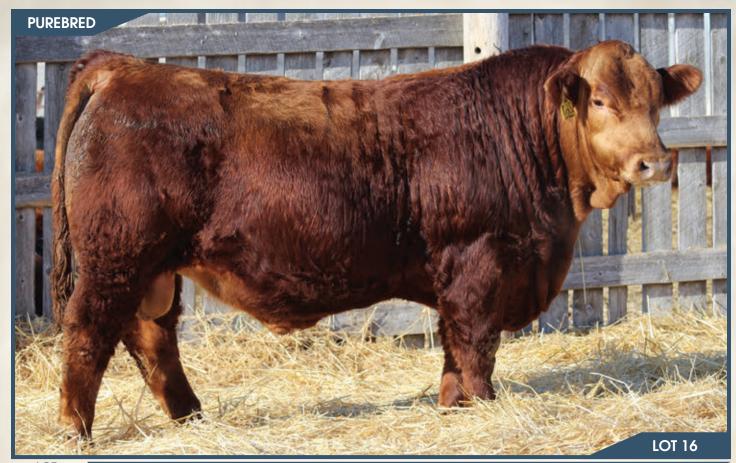

Polled PG1375987 BJL 39J January 12, 2021

BGS/BM CAPTAIN SCREAM 63D \ HP-HOP RF SCREAM 215Z SVS BETTS 808F

WFL RED SAGE 506C

WHEATLAND KILL SWITCH **BJL MISS KILLSWITCH 40F** BJL MISS 38B

SVS CAPTAIN MORGAN 11Z R PLUS RELOAD 2006Z\HP-HOP WFL RED SAGE 1003Y

WHEATLAND CIRCUIT BREAKER HR/RR MS CANDACE T73 MR HOC BROKER SHAWACRES TRADELADY 20U

| BW      | ADJ WW   | ADJ YW    | CE  | BW  | WW   | ΥW    | Milk | MCE | MWWT |
|---------|----------|-----------|-----|-----|------|-------|------|-----|------|
| 91 lbs. | 837 lbs. | 1515 lbs. | 8.4 | 3.8 | 84.5 | 123.2 | 23.1 | 5.5 | 65.4 |

#### Homo Polled.

LOT 4

Another real eye appealing long spinned Betts x Kill Switch son here. Lots of neck extension, smooth made, wide topped and big square hip on him, with loads of shape and mass. His dam is a moderate framed solid black Kill Switch daughter that did an outstanding job on this individual. She is deep ribbed, feminine, hairy, sound and has a beautiful udder.