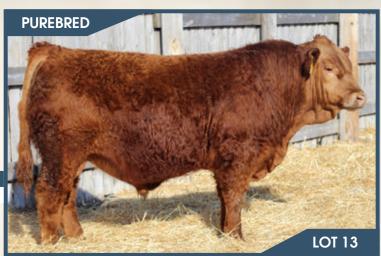

## BJL Mr Betts 47J

BGS/BM CAPTAIN SCREAM 63D \ HP-HOP RF SCREAM 215Z

SVS CAPTAIN MORGAN 11Z

R PLUS RELOAD 2006Z \ HP-HOP

WFL RED SAGE 1003Y

PG1375883

**BJL 47J** 

MRL TO THE MAX 70Z **BJL MISS BELLA 20C** 

**3D PENELOPE 13P** 

January 13, 2021

LFE BS LEWIS 322U MRI MISS 47711 JF BH CHOICE PLUS 909J SHOESTRING PSTOCK'S H219

| BW      | ADJ WW   | ADJ YW    | CE  | BW  | ww   | YW    | Milk | MCE | MWWT |
|---------|----------|-----------|-----|-----|------|-------|------|-----|------|
| 95 lbs. | 864 lbs. | 1421 lbs. | 6.8 | 4.6 | 86.9 | 127.2 | 21.9 | 4.0 | 65.4 |

#### HOMO POLLED.

A true sale feature right here. We can't say enough of the impact that Betts has had in our herd, from the bulls in the bull pen, to the replacement heifers and better yet the first calvers that are now milking. They are all awesome uddered, big middled, stylish and are gonna have a big impact on our herd going forward. 47J is awesome haired, big middled, wide topped, long necked, loads of length and lots of style. He's moderate framed on sound feet and legs. His dam has out done herself once again. She is a solid black Max daughter that is making her mark. She is long bodied deep, sound and good uddered. Be sure to check out this young herd sire as he will catch your eye sale day.