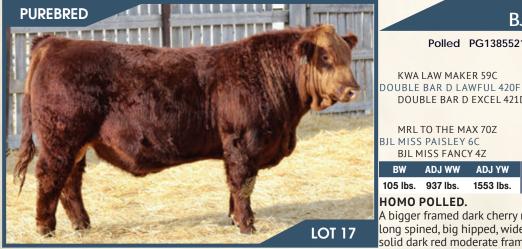

## BJL Mr Lawful 2.

Polled PG1385521 BJL 21J January 06, 2021

CDI AUTHORITY 77X KWA MS ROCK 14X DOUBLE BAR D CM 602B RHF BLK STUBBY EXCEL 413B

70.8

MRL TO THE MAX 70Z **BJL MISS PAISLEY 6C BJL MISS FANCY 4Z** 

DOUBLE BAR D EXCEL 421D

KWA LAW MAKER 59C

LFE BS LEWIS 322U MRL MISS 477U SHS ENTICER P1B BJL 14W

**ADJ WW ADJ YW** 1553 lbs. 105 lbs. 937 lbs. 4.3 5.5 87.4 130.7 HOMO POLLED.

A bigger framed dark cherry red Lawful son. He's super deep sided, long spined, big hipped, wide topped and big nutted. His dam is a solid dark red moderate framed Max daughter. If you are looking for a power bull to add weight to your calf crop come fall 21J is your bull.