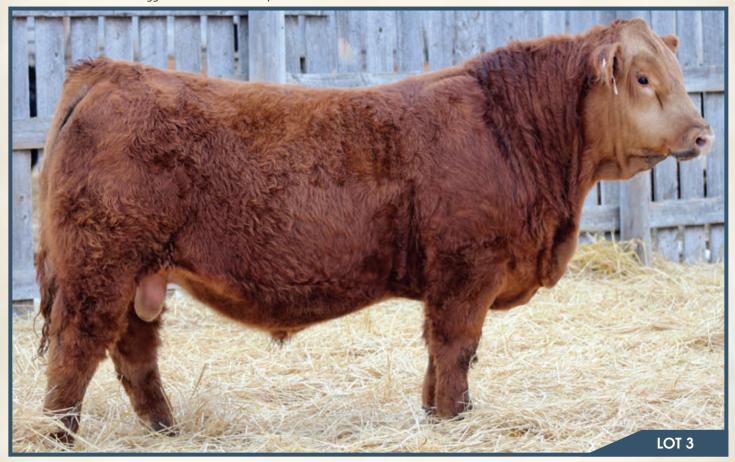

3

BJL Mr Betts 70J

PG1375977 BJL 70J January 18, 2021

BGS/BM CAPTAIN SCREAM 63D \ HP-HOP RF SCREAM 215Z SVS BETTS 808F R PLUS RELOAD 20 WFL RED SAGE 506C WFL RED SAGE 10

SVS CAPTAIN MORGAN 11Z RF SCREAM 215Z R PLUS RELOAD 2006Z\HP-HOP WFL RED SAGE 1003Y

#### HOMO POLLED.

These Betts x Kill Switch calves have so much to them and style to burn and the replacement heifers are the same way. 70J has been a stand out and continues to impress day in and day out. He's so smooth made, lots of neck extension, long bodied, deep ribbed, big topped, awesome quartered, with a tremendous hair coat. When he's out on the move he is stride for stride and walks like a cat, on a solid hoof and legs. His dam is a real good producing young cow who out did herself on this guy. She's deep sided clean through her lines and has a picture perfect udder.