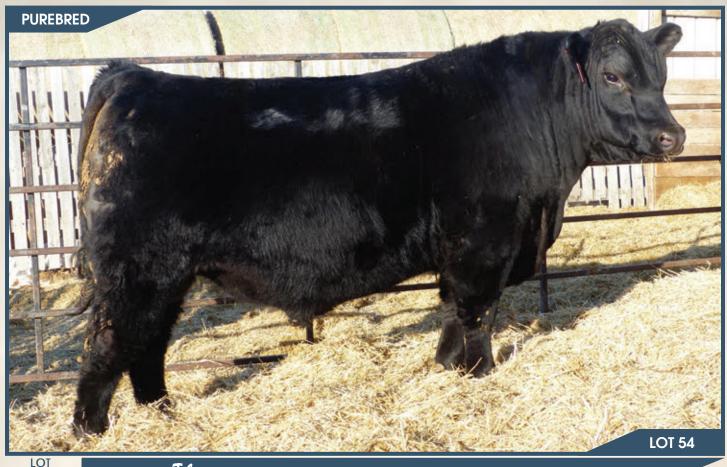

## BJL Mr Kill Switch 71.

Polled PG1375932 BJL 71J January 18, 2021

WHEATLAND CIRCUIT BREAKER WHEATLAND LADY 81X WHEATLAND KILL SWITCH HR/RR MS CANDACE T73

WHEATLAND HIGHVOLTAGE122Y REMINGTON RED LABEL HR GFI CANDACE G51

DOUBLE BAR DAP 521A **BJL MISS DAPHNE 71D BJL MISS SOPHIA 535A** 

DOUBLE BAR D TRUE GRIT DOUBLE BAR D SUZE 217W 3D MR RED PRIMETIME 509Y 3D MISS RED SARA 158Y

| BW      | ADJ WW   | ADJ YW    | CE  | BW  | ww   | YW    | Milk | MCE | MWWT |
|---------|----------|-----------|-----|-----|------|-------|------|-----|------|
| 90 lbs. | 865 lbs. | 1535 lbs. | 8.0 | 3.6 | 84.9 | 124.8 | 35.3 | 5.6 | 77.8 |
| номо    | POLLED.  |           |     |     |      |       |      |     |      |

Another real good moderate framed Kill Switch son. 71J is long spinned, deep ribbed, wide topped, nice big quarter and sound feet and legs. Kill Switch has had a big impact on our herd from selling sons like 71J to retaining many females in the herd and raising the bulls in the sale. 71J dam is a solid red heavy milking cow that did her job on this guy.