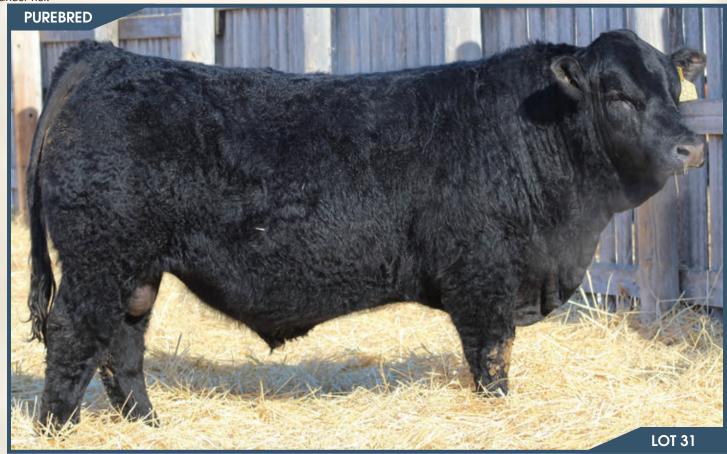

## BJL Mr Betts 93J

Polled PG1376067 **BJL 93J** January 24, 2021

SVS CAPTAIN MORGAN 11Z BGS/BM CAPTAIN SCREAM 63D \ HP-HOP RF SCREAM 215Z R PLUS RELOAD 2006Z \ HP-HOP SVS BETTS 808F WFL RED SAGE 506C WFL RED SAGE 1003Y

BJL MISS DAISY DUKE 5Z BJL 3W

REMINGTON RED LABEL HR REMINGTON GENERALLEE 106T DRAKE SOFT TOUCH 15M TNT GUNNER N208 MISS SHAWACRES CHARLEY 3L

**ADJ WW** ww MWWT **ADJ YW** CE BW Milk MCE 91 lbs. 868 lbs. 1430 lbs. 8.3 3.4 76.6 108.6 27.8 7.1 66.1

#### HETERO POLLED.

Hetro Polled. By far the darkest, hairiest bull in the pen. 93J has been a stand out from a very young age and is continuing to do so. Betts stamps his offspring all alike. From their style, correctness, deep rib shape, wide top, big quarter and awesome hair coats. Im not sure which are better the replacement females or the bulls in the pen. 93J possesses all these qualities and more. His dam is a hairy solid dark cherry red General Lee daughter that has a perfect udder under her. She is smooth made, clean through her lines, on sound feet and legs.