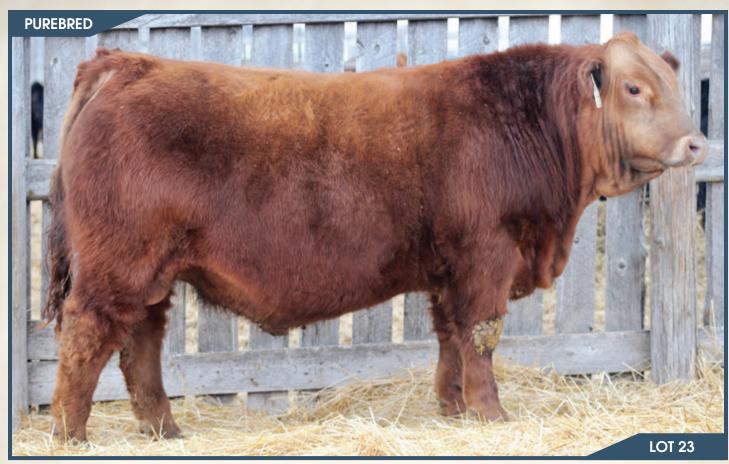

#### HOMO POLLED.

A true sale feature right here. We can't say enough of the impact that Betts has had in our herd, from the bulls in the bull pen, to the replacement heifers and better yet the first calvers that are now milking. They are all awesome uddered, big middled, stylish and are gonna have a big impact on our herd going forward. 47J is awesome haired, big middled, wide topped, long necked, loads of length and lots of style. He's moderate framed on sound feet and legs. His dam has out done herself once again. She is a solid black Max daughter that is making her mark. She is long bodied deep, sound and good uddered. Be sure to check out this young herd sire as he will catch your eye sale day.