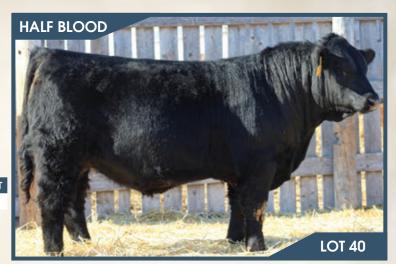

### BJL Mr Motive 55.

Polled BPRS1376042 BJL 55J January 15, 2021

HF KODIAK 5R **SOO LINE MOTIVE 9016** TLA BEAUTY 5R

WHEATLAND KILL SWITCH **BJL MISS. KILL SWITCH 114G** CROSSROAD YOLIVIA 553Y SANDY BAR ADVANTAGE 43M WILBAR RUBY 955N RR 7407 RAINMAKER 2154 **TERRLENE BEAUTY 35F** 

WHEATLAND CIRCUIT BREAKER HR/RR MS CANDACE T73 LFE BS LEWIS 322U HAAS RANCH U129

| BW      | ADJ WW   | ADJ YW    | CE   | BW  | WW   | YW    | Milk | MCE | MWWT |
|---------|----------|-----------|------|-----|------|-------|------|-----|------|
| 81 lbs. | 782 lbs. | 1371 lbs. | 11.2 | 0.3 | 68.1 | 102.3 | 19.9 | 1.9 | 54.0 |
| номо    | POLLED   | HETRO BI  | ACK  |     |      |       |      |     |      |

55J will be sure to catch your eye sale day. Another good moderate framed Motive son. These bulls are hard to fault and we are extremely pleased with how they developed, from there small birth weights to big weaning weights. 55J is clean made, full of meat and is backed by a hard working Kill Switch daughter. His dam is a solid red moderate framed young cow with a perfect udder.