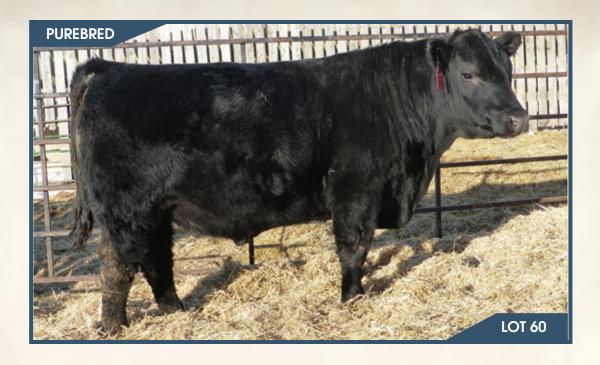

## BJL Mr Betts 106J

Polled PG1375981 BJL 106J January 28, 2021

BGS/BM CAPTAIN SCREAM 63D \ HP-HOP RF SCREAM 215Z
SVS BETTS 808F R PLUS RELOAD 2
WFL RED SAGE 506C WFL RED SAGE 10

SVS CAPTAIN MORGAN 11Z RF SCREAM 215Z R PLUS RELOAD 2006Z\HP-HOP WFL RED SAGE 1003Y

#### HOMO POLLED.

A bigger framed Betts son. He is as long as a freight train, deep bodied, wide topped and big quartered. If you are looking for a bigger framed bull to add length of body but still keep depth in his calf crop 106J is your bull. He pushed down the scale for his 205 day weight adjusted to 928lbs. His Kill Switch dam did her job on this guy that's for sure. She is a solid red bigger framed cow with a perfect udder.