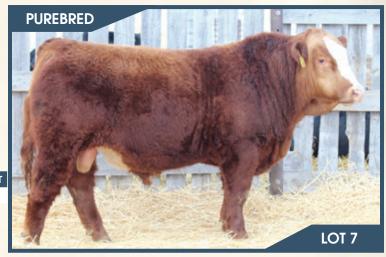

# BJL Mr Betts 73J

Polled PG1376076 BJL 73J January 19, 2021

SVS CAPTAIN MORGAN 11Z

BGS/BM CAPTAIN SCREAM 63D \ HP-HOP RF SCREAM 215Z

SVS BETTS 808F R PLUS RELOAD 2006Z\HP-HOP

WFL RED SAGE 506C WFL RED SAGE 1003Y

 92 lbs.
 838 lbs.
 1348 lbs.
 7.5
 3.7
 78.1
 115.0
 24.9
 6.6
 64.0

HOMO POLLED.

A real good moderate tanky Betts son. He's got lots of style, hair ,depth of body, wide topped and big hipped. We have a full sib first calver to 73J and she is outstanding, from her picture perfect udder, to her rib shape as well as her femininity. We are very pleased with our first calving Betts daughters and can't wait for them to make their mark in our herd. 73J dam is a solid black good producing cow. She is broody yet real feminine, with a perfect udder.