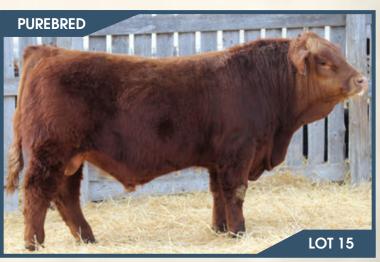

3

BJL Mr Betts 70J

PG1375977 BJL 70J January 18, 2021

BGS/BM CAPTAIN SCREAM 63D \ HP-HOP RF SCREAM 215Z SVS BETTS 808F R PLUS RELOAD 20 WFL RED SAGE 506C WFL RED SAGE 10

SVS CAPTAIN MORGAN 11Z RF SCREAM 215Z R PLUS RELOAD 2006Z\HP-HOP WFL RED SAGE 1003Y

WHEATLAND KILL SWITCH BJL MISS KILLSWITCH 6F BJL 3W WHEATLAND CIRCUIT BREAKER HR/RR MS CANDACE T73 TNT GUNNER N208 MISS SHAWACRES CHARLEY 3L

 BW
 ADJ WW
 ADJ YW
 CE
 BW
 WW
 YW
 Milk
 MCE
 MWWT

 92 lbs.
 881 lbs.
 1494 lbs.
 9.1
 3.5
 84.7
 122.5
 25.6
 7.0
 68.0

#### HOMO POLLED.

These Betts x Kill Switch calves have so much to them and style to burn and the replacement heifers are the same way. 70J has been a stand out and continues to impress day in and day out. He's so smooth made, lots of neck extension, long bodied, deep ribbed, big topped, awesome quartered, with a tremendous hair coat. When he's out on the move he is stride for stride and walks like a cat, on a solid hoof and legs. His dam is a real good producing young cow who out did herself on this guy. She's deep sided clean through her lines and has a picture perfect udder.