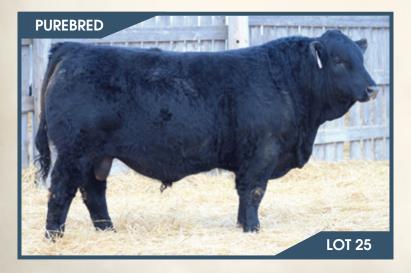

## BJL Mr Betts 47J

BGS/BM CAPTAIN SCREAM 63D \ HP-HOP RF SCREAM 215Z

SVS CAPTAIN MORGAN 11Z

R PLUS RELOAD 2006Z \ HP-HOP

WFL RED SAGE 1003Y

PG1375883

**BJL 47J** 

MRL TO THE MAX 70Z **BJL MISS BELLA 20C** 

**3D PENELOPE 13P** 

January 13, 2021

LFE BS LEWIS 322U MRI MISS 47711 JF BH CHOICE PLUS 909J SHOESTRING PSTOCK'S H219

| BW      | ADJ WW   | ADJ YW    | CE  | BW  | ww   | YW    | Milk | MCE | MWWT |
|---------|----------|-----------|-----|-----|------|-------|------|-----|------|
| 95 lbs. | 864 lbs. | 1421 lbs. | 6.8 | 4.6 | 86.9 | 127.2 | 21.9 | 4.0 | 65.4 |

#### HOMO POLLED.

A true sale feature right here. We can't say enough of the impact that Betts has had in our herd, from the bulls in the bull pen, to the replacement heifers and better yet the first calvers that are now milking. They are all awesome uddered, big middled, stylish and are gonna have a big impact on our herd going forward. 47J is awesome haired, big middled, wide topped, long necked, loads of length and lots of style. He's moderate framed on sound feet and legs. His dam has out done herself once again. She is a solid black Max daughter that is making her mark. She is long bodied deep, sound and good uddered. Be sure to check out this young herd sire as he will catch your eye sale day.