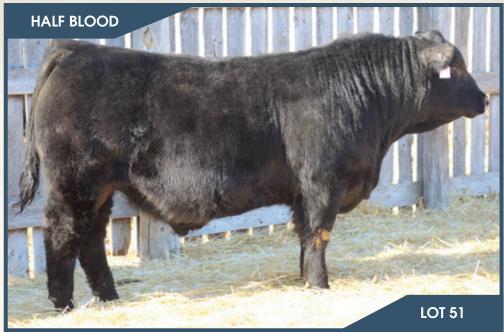

## BJL Mr Motive 74J

Polled BPRS1376049 BJL 74J January 19, 2021

HF KODIAK 5R **SOO LINE MOTIVE 9016** TLA BEAUTY 5R

WHEATLAND KILL SWITCH **BJL MISS. KILL SWITCH 92G BJL MISS ADDISON 92A** 

SANDY BAR ADVANTAGE 43M WILBAR RUBY 955N RR 7407 RAINMAKER 2154 TERRLENE BEAUTY 35F

WHEATLAND CIRCUIT BREAKER HR/RR MS CANDACE T73 KOP ESPOSITO 95Y CROSSROAD YOLIVIA 553Y

**ADJ WW ADJ YW** BW ww YW Milk **MWWT** 83 lbs. 879 lbs. 1460 lbs. 10.4 0.7 74.7

#### HOMO POLLED HETRO BLACK.

A bigger framed Motive son. 74J is clean made, awesome haired, big topped, deep bodied, square hipped and very sound. His dam is a solid black Kill Switch daughter with loads of milk. Be sure to check this guy out sale day for his overall mass, appeal and a big 205 day weight.