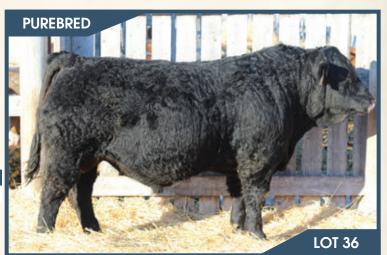

## BJL Mr Betts 106J

Polled PG1375981 BJL 106J January 28, 2021

BGS/BM CAPTAIN SCREAM 63D \ HP-HOP RF SCREAM 215Z
SVS BETTS 808F R PLUS RELOAD 2
WFL RED SAGE 506C WFL RED SAGE 10

SVS CAPTAIN MORGAN 11Z RF SCREAM 215Z R PLUS RELOAD 2006Z\HP-HOP WFL RED SAGE 1003Y

#### HOMO POLLED.

A bigger framed Betts son. He is as long as a freight train, deep bodied, wide topped and big quartered. If you are looking for a bigger framed bull to add length of body but still keep depth in his calf crop 106J is your bull. He pushed down the scale for his 205 day weight adjusted to 928lbs. His Kill Switch dam did her job on this guy that's for sure. She is a solid red bigger framed cow with a perfect udder.