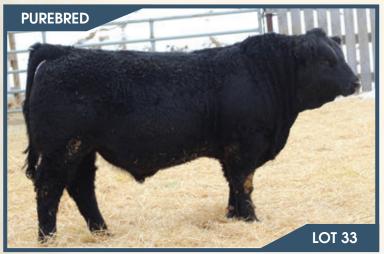

BJL Mr Betts 60J

LOT

LOT

Polled PG1375908 BJL 60J January 16, 2021

SVS CAPTAIN MORGAN 11Z

LFE BS LEWIS 322U

MRI MISS 47711

BGS/BM CAPTAIN SCREAM 63D \ HP-HOP RF SCREAM 215Z

SVS BETTS 808F R PLUS RELOAD 2006Z \ HP-HOP

WFL RED SAGE 506C WFL RED SAGE 1003Y

MRL TO THE MAX 70Z

BJL MISS TAYLOR 2C TNT GUNNER N208
BJL MISS GLAMOROUS 25Z SHAWACRES SALINA 25S

BW ADJ WW ADJ YW CE BW WW YW Milk MCE MWWT 105 lbs. 808 lbs. 1378 lbs 5.4 5.9 84.3 121.5 22.8 3.7 65.0

HOMO POLLED.

A real complete dark cherry red baldy Betts son. 60J is smooth made, has that herd bull presents to him and get out and moves. He's deep sided, long bodied, nicely quartered, big nutted and has an awesome hair coat. His dam is a solid cherry red broody Max daughter that did a tremendous job on 60J. She's a deep sided, long bodied, sound and nice uddered.