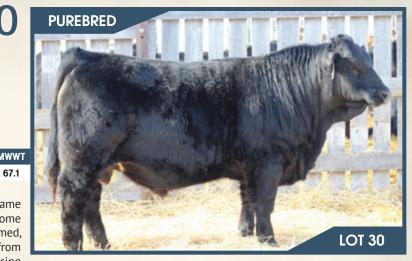

## BJL Mr Capacity 142J

Polled Applied For BJL 142J February 14, 2021

TNT 90 PROOF Z401
WFL WESTCOTT 24C WFL SWEET LICIOU:

RF CAPACITY 742E RF FAMOUS 409B \ CC-RC

MR HOC BROKER RED BLAIR'S SCREAM 530E RF SCREAM 39X TNT 90 PROOF Z401 WFL SWEET LICIOUS 1044X SVS CAPTAIN MORGAN 11Z RF FAMOUS 127Y

#### HOMO POLLED HETRO BLACK

Another real moderate tanky Capacity son. They are awesome haired sound, big footed and free moving. This guy was the smallest at birth of the three embryo calves but that didn't stop him. 142J is super deep ribbed, wide topped and smooth made. His replacement females off him should be top notch.