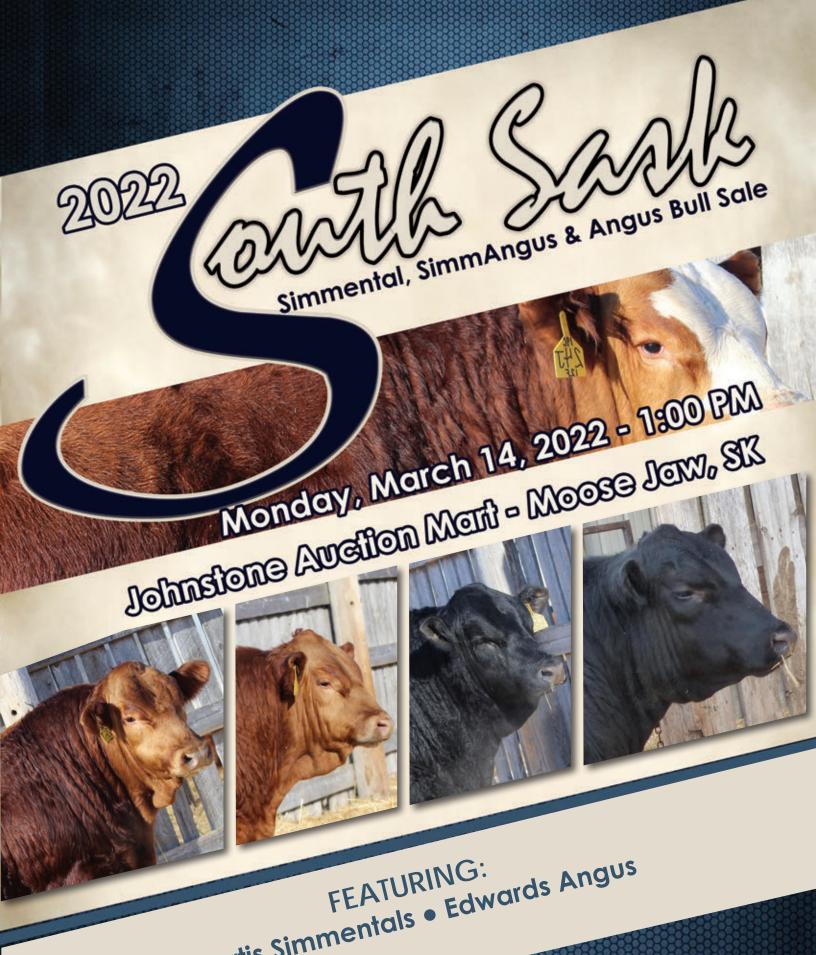

# From the desk at TBAR...

Welcome to the 2022 Edition of the South Sask Simmental and Angus Bull Sale hosted by Curtis Simmentals and Edwards Angus, March 14, at Johnstone Auction Mart, Moose Jaw, Saskatchewan.

# 2022 Simmental, SimmAngus & Angus

Monday, March 14, 2022 • 1:00 p.m. Johnstone Auction Mart • Moose Jaw, SK

Auctioneer...

**CHRIS POLEY** 306-220-5006

Sale Day Phones...

519-374-3335 **SHANE MICHELSON** 403-363-9973