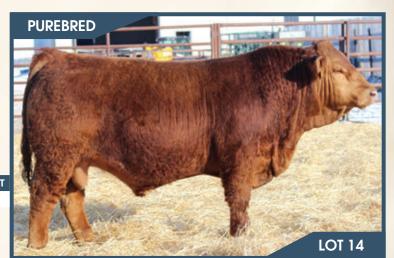

## BJL Mr Betts 106J

Polled PG1375981 BJL 106J January 28, 2021

BGS/BM CAPTAIN SCREAM 63D \ HP-HOP RF SCREAM 215Z
SVS BETTS 808F R PLUS RELOAD 2
WFL RED SAGE 506C WFL RED SAGE 10

SVS CAPTAIN MORGAN 11Z RF SCREAM 215Z R PLUS RELOAD 2006Z\HP-HOP WFL RED SAGE 1003Y

LOT

WHEATLAND KILL SWITCH BJL MISS KILLSWITCH 23F BJL MISS GLAMOROUS 7X WHEATLAND CIRCUIT BREAKER HR/RR MS CANDACE T73 TNT GUNNER N208 SHAWACRES STACIE 16S

| BW       | ADJ WW   | ADJ YW    | CE  | BW  | ww   | YW    | Milk | MCE | MWWT |
|----------|----------|-----------|-----|-----|------|-------|------|-----|------|
| 106 lbs. | 928 lbs. | 1587 lbs. | 4.9 | 6.9 | 94.2 | 138.4 | 26.9 | 4.5 | 74.0 |

#### HOMO POLLED.

A bigger framed Betts son. He is as long as a freight train, deep bodied, wide topped and big quartered. If you are looking for a bigger framed bull to add length of body but still keep depth in his calf crop 106J is your bull. He pushed down the scale for his 205 day weight adjusted to 928lbs. His Kill Switch dam did her job on this guy that's for sure. She is a solid red bigger framed cow with a perfect udder.