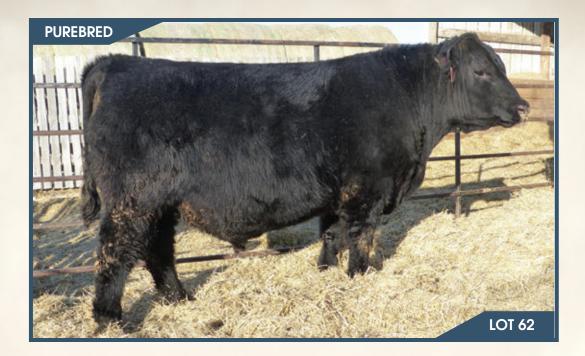

## EDWARDS Gladiator 2J

Applied For EDW 2J February 6, 2021

62

YOUNG DALE JULLIAN 64E YOUNG DALE GLADIATOR 120G YOUNG DALE GRACE 126Z

COLBURN PRIMO 5153 RDE CAT RLP 2F RDE CAT RLP 2C YOUNG DALEJULLIAN 153Z YOUNG DALE RUBY 53B YOUNG DALE PANARAMA 66T YOUNG DALE GRACE 19T

DAMERON FIRST CLASS SILVEIRAS SARAS DREAM 1339 S A V NET WORTH 4200 PF CHEETAH RLP 15X

| BW      | ADJ WW   | ADJ YW    | CE  | BW  | ww | YW | Milk | MCE |
|---------|----------|-----------|-----|-----|----|----|------|-----|
| 86 lbs. | 730 lbs. | 1140 lbs. | 8.5 | 0.7 | 58 | 98 | 23   | 6.0 |

Edwards Gladiator 2J is the first son on offer off of my walking bull Young Dale Gladiator 120G. He is an exceptionally long bodied calving ease prospect that is heavy haired and heavy muscled. His dam was a \$10 000 purchase out of the Angus Collection sale that I would love to show you. A maternal brother sold in last years sale to Rick Herauf.