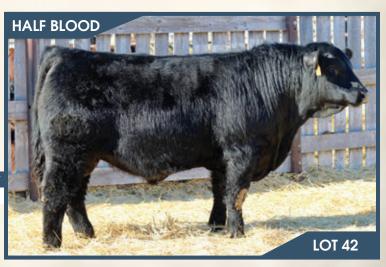

## BJL Mr Motive 74J

Polled BPRS1376049 BJL 74J January 19, 2021

HF KODIAK 5R **SOO LINE MOTIVE 9016** TLA BEAUTY 5R

WHEATLAND KILL SWITCH **BJL MISS. KILL SWITCH 92G BJL MISS ADDISON 92A** 

SANDY BAR ADVANTAGE 43M WILBAR RUBY 955N RR 7407 RAINMAKER 2154 TERRLENE BEAUTY 35F

WHEATLAND CIRCUIT BREAKER HR/RR MS CANDACE T73 KOP ESPOSITO 95Y CROSSROAD YOLIVIA 553Y

**ADJ WW ADJ YW** BW ww YW Milk **MWWT** 83 lbs. 879 lbs. 1460 lbs. 10.4 0.7 74.7

#### HOMO POLLED HETRO BLACK.

A bigger framed Motive son. 74J is clean made, awesome haired, big topped, deep bodied, square hipped and very sound. His dam is a solid black Kill Switch daughter with loads of milk. Be sure to check this guy out sale day for his overall mass, appeal and a big 205 day weight.