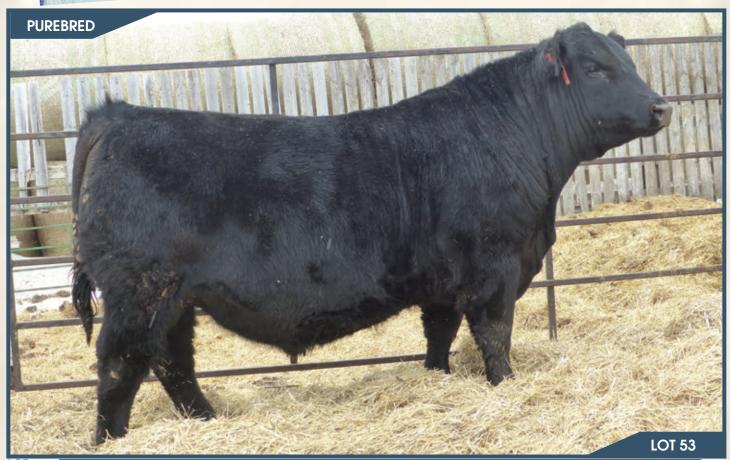

## BJL Mr. Kill Switch 81J

Polled PG1375851 BJL 81J January 20, 2021

WHEATLAND KILL SWITCH

WHEATLAND HIGHVOLTAGE122Y WHEATLAND CIRCUIT BREAKER WHEATLAND LADY 81X REMINGTON RED LABEL HR HR/RR MS CANDACE T73 **GFI CANDACE G51** 

3D RED POWER 150Z **BJL MISS 26B IPU MS RED 144S** 

LFEBISS BLACKADVANCE 426U CROSSROAD RAMONA 375R LAZY S RED 236P MS LAZY S RED P 161P

|         |          | ADJ YW    |     |     |      |       |      |     |      |
|---------|----------|-----------|-----|-----|------|-------|------|-----|------|
| 96 lbs. | 857 lbs. | 1431 lbs. | 6.7 | 4.9 | 90.6 | 131.2 | 27.9 | 5.3 | 73.2 |

#### HOMO POLLED.

Another good Kill Switch son here. 81J is moderate framed, wide topped, huge middled, nicely quartered and sound. His dam has been a good producing cow for us as she has had previous high sellers in this sale. She is dark cherry red big middled, long spinned, cow that always brings them home big in the fall.