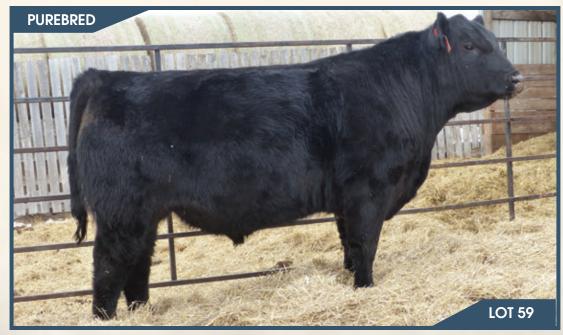

## BJL Mr Betts 47J

BGS/BM CAPTAIN SCREAM 63D \ HP-HOP RF SCREAM 215Z

SVS CAPTAIN MORGAN 11Z

R PLUS RELOAD 2006Z \ HP-HOP

WFL RED SAGE 1003Y

PG1375883

**BJL 47J** 

MRL TO THE MAX 70Z **BJL MISS BELLA 20C** 

#### HOMO POLLED.

A true sale feature right here. We can't say enough of the impact that Betts has had in our herd, from the bulls in the bull pen, to the replacement heifers and better yet the first calvers that are now milking. They are all awesome uddered, big middled, stylish and are gonna have a big impact on our herd going forward. 47J is awesome haired, big middled, wide topped, long necked, loads of length and lots of style. He's moderate framed on sound feet and legs. His dam has out done herself once again. She is a solid black Max daughter that is making her mark. She is long bodied deep, sound and good uddered. Be sure to check out this young herd sire as he will catch your eye sale day.