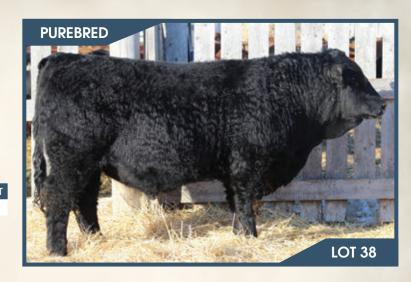

Polled PG1375987 BJL 39J January 12, 2021

BGS/BM CAPTAIN SCREAM 63D \ HP-HOP RF SCREAM 215Z SVS BETTS 808F

WFL RED SAGE 506C

WHEATLAND KILL SWITCH **BJL MISS KILLSWITCH 40F** BJL MISS 38B

SVS CAPTAIN MORGAN 11Z R PLUS RELOAD 2006Z\HP-HOP WFL RED SAGE 1003Y

#### Homo Polled.

LOT 4

Another real eye appealing long spinned Betts x Kill Switch son here. Lots of neck extension, smooth made, wide topped and big square hip on him, with loads of shape and mass. His dam is a moderate framed solid black Kill Switch daughter that did an outstanding job on this individual. She is deep ribbed, feminine, hairy, sound and has a beautiful udder.