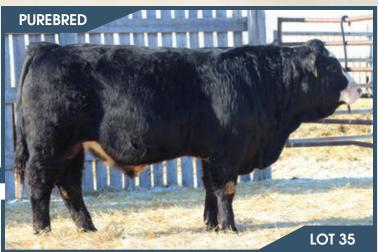

## BJL Mr Betts 47J

BGS/BM CAPTAIN SCREAM 63D \ HP-HOP RF SCREAM 215Z

SVS CAPTAIN MORGAN 11Z

R PLUS RELOAD 2006Z \ HP-HOP

WFL RED SAGE 1003Y

PG1375883

**BJL 47J** 

MRL TO THE MAX 70Z **BJL MISS BELLA 20C** 

#### HOMO POLLED.

A true sale feature right here. We can't say enough of the impact that Betts has had in our herd, from the bulls in the bull pen, to the replacement heifers and better yet the first calvers that are now milking. They are all awesome uddered, big middled, stylish and are gonna have a big impact on our herd going forward. 47J is awesome haired, big middled, wide topped, long necked, loads of length and lots of style. He's moderate framed on sound feet and legs. His dam has out done herself once again. She is a solid black Max daughter that is making her mark. She is long bodied deep, sound and good uddered. Be sure to check out this young herd sire as he will catch your eye sale day.