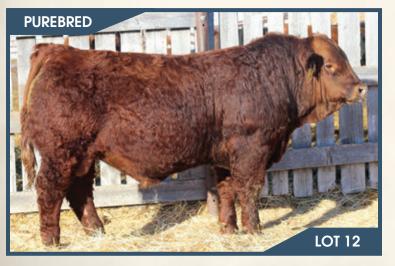

## BJL Mr Betts 1J

Polled PG1375893 BJL 1J January 1, 2021

SVS CAPTAIN MORGAN 11Z

BGS/BM CAPTAIN SCREAM 63D \ HP-HOP RF SCREAM 215Z

SVS BETTS 808F R PLUS RELOAD 2006Z \ HP-HOP

WFL RED SAGE 506C WFL RED SAGE 1003Y

LFE BS LEWIS 322U

MRL TO THE MAX 70Z MRL MISS 477U

BJL MISS OLIVIA 93C LCHMN BODYBUILDER 7303F SHAWACRES STACIE 16S LAZY H HONEY 35H

BW ADJ WW ADJ YW CE BW WW YW Milk MCE MWWT 92 lbs. 807 lbs. 1314 lbs 5.5 4.8 82.9 120.5 25.8 3.1 67.3

HETRO POLLED.

A real dark cherry red moderate framed Betts son. 1J is a very complete bull, from his length of body, big middle, wide top, big square hip and good testicle development. He will be sure to catch your eye sale day. We have a full sib to him that just had her first calf this year and we are extremely proud to have raised her. These Betts females are picture perfect uddered and are gonna be awesome momma cows. 1J dam is a solid dark cherry red Max daughter that is one of my favourite cows in the herd. She is deep bodied perfect footed, sound and has an awesome udder under her and never seems to miss. Be sure to keep every female off this quy.