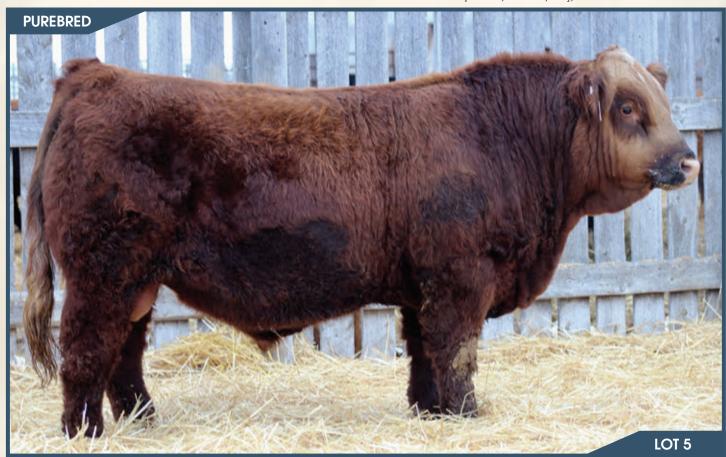

## BJL Mr Betts 93J

Polled PG1376067 **BJL 93J** January 24, 2021

SVS CAPTAIN MORGAN 11Z BGS/BM CAPTAIN SCREAM 63D \ HP-HOP RF SCREAM 215Z R PLUS RELOAD 2006Z \ HP-HOP SVS BETTS 808F WFL RED SAGE 506C WFL RED SAGE 1003Y

#### HETERO POLLED.

Hetro Polled. By far the darkest, hairiest bull in the pen. 93J has been a stand out from a very young age and is continuing to do so. Betts stamps his offspring all alike. From their style, correctness, deep rib shape, wide top, big quarter and awesome hair coats. Im not sure which are better the replacement females or the bulls in the pen. 93J possesses all these qualities and more. His dam is a hairy solid dark cherry red General Lee daughter that has a perfect udder under her. She is smooth made, clean through her lines, on sound feet and legs.