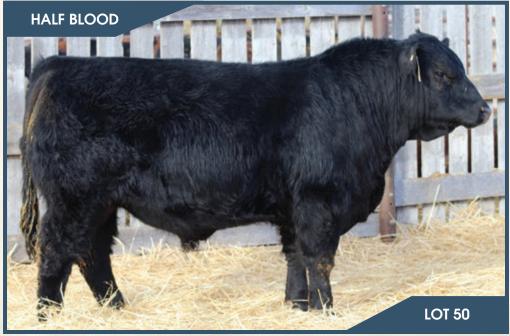

## BJL Mr Motive 87.

Polled BPRS1376045 BJL 87J January 22, 2021

HF KODIAK 5R **SOO LINE MOTIVE 9016** TLA BEAUTY 5R

SVS CAPTAIN MORGAN 11Z **BJL MISS. CAPTAIN MORGAN 25G** BJL MISS GLAMOROUS 3Z

**ADJ WW** ADJ YW CE 78 lbs. 775 lbs. 1444 lbs.

SANDY BAR ADVANTAGE 43M WILBAR RUBY 955N RR 7407 RAINMAKER 2154 **TERRLENE BEAUTY 35F** 

HARVIE JDF WALLBANGER111X SUNNYVALLEY BLK JENNA 88U TNT GUNNER N208 SHAWACRES 31T

BW WW **MWWT** 10.5 0.7 66.1 103.4 54.5

#### HOMO POLLED HOMO BLACK

Probably the deepest sided half blood bull in the sale. His rib shape, overall mass, thick top, big hip and sound tracking is hard to beat. 87J dam did a heck of a job on this guy and will be a female to watch for in coming years. She is a solid black Captain Morgan daughter that is broody, deep bodied, sound and good uddered.