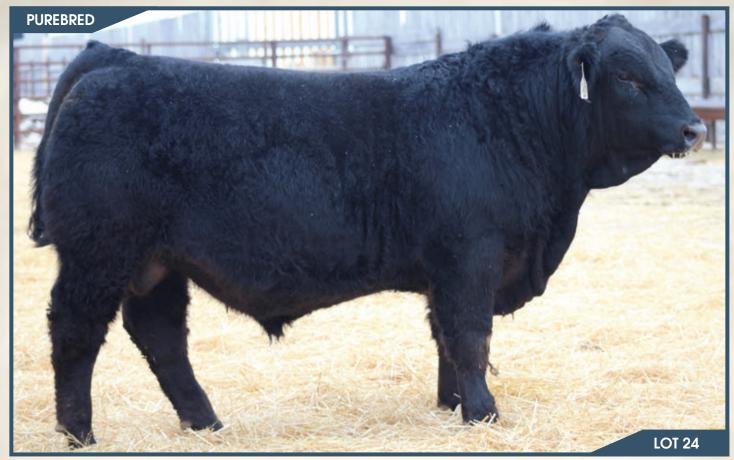

**24** 

BJL Mr Betts 136J

Polled BPG1375978 BJL 136J February 9, 2021

BGS/BM CAPTAIN SCREAM 63D \ HP-HOP RF SCREAM 215Z
SVS BETTS 808F R PLUS RELOAD 2
WFL RED SAGE 506C WFL RED SAGE 10

SVS CAPTAIN MORGAN 11Z P RF SCREAM 215Z R PLUS RELOAD 2006Z\HP-HOP WFL RED SAGE 1003Y

#### HOMO POLLED HETRO BLACK.

A real solid made Betts x Kill Switch son. He is moderate framed, hairy, sound, wide topped, big ribbed and huge hipped. His dam is an awesome producing solid black Kill Switch daughter with a perfect udder. 9F is the only heifer calf that we have got out of 39C as she has had multiple bulls sell through this ring and she seems to be falling into her dams foot steps. 9F is a big broody, deep sided, sound female that is real feminine.