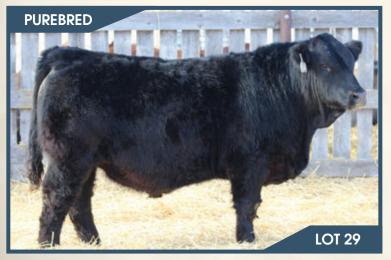

## BJL Mr Capacity 144J

Polled Applied For BJL 144J February 16, 2021

WFL WESTCOTT 24C
RF CAPACITY 742E
RF FAMOUS 409B \ CC-RC

TNT 90 PROOF Z401 WFL SWEET LICIOUS 1044X SVS CAPTAIN MORGAN 11Z RF FAMOUS 127Y

#### HOMO POLLED.

The only red Capacity son in the sale and flush mates to lots 28&29. These ET calves have so much rib shape and mass to them. I don't think we have raised one with this much capacity and substance. 144J is the cleanest fronted bull of the three, a big barrel of a middle, wide topped, huge quartered, wide based and the best thing is they all have a solid big foot under them on good structures.