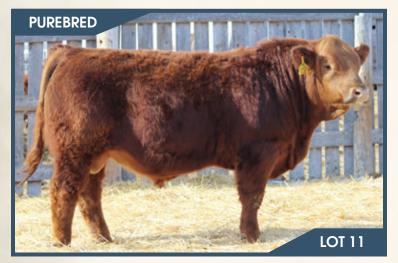

## BJL Mr Betts 93J

Polled PG1376067 **BJL 93J** January 24, 2021

SVS CAPTAIN MORGAN 11Z BGS/BM CAPTAIN SCREAM 63D \ HP-HOP RF SCREAM 215Z R PLUS RELOAD 2006Z \ HP-HOP SVS BETTS 808F WFL RED SAGE 506C WFL RED SAGE 1003Y

BJL MISS DAISY DUKE 5Z BJL 3W

REMINGTON RED LABEL HR REMINGTON GENERALLEE 106T DRAKE SOFT TOUCH 15M TNT GUNNER N208 MISS SHAWACRES CHARLEY 3L

**ADJ WW** ww MWWT **ADJ YW** CE BW Milk MCE 91 lbs. 868 lbs. 1430 lbs. 8.3 3.4 76.6 108.6 27.8 7.1 66.1

#### HETERO POLLED.

Hetro Polled. By far the darkest, hairiest bull in the pen. 93J has been a stand out from a very young age and is continuing to do so. Betts stamps his offspring all alike. From their style, correctness, deep rib shape, wide top, big quarter and awesome hair coats. Im not sure which are better the replacement females or the bulls in the pen. 93J possesses all these qualities and more. His dam is a hairy solid dark cherry red General Lee daughter that has a perfect udder under her. She is smooth made, clean through her lines, on sound feet and legs.