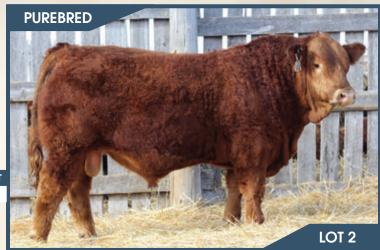

## BJL Mr Betts 47J

BGS/BM CAPTAIN SCREAM 63D \ HP-HOP RF SCREAM 215Z

SVS CAPTAIN MORGAN 11Z

R PLUS RELOAD 2006Z \ HP-HOP

WFL RED SAGE 1003Y

PG1375883

**BJL 47J** 

MRL TO THE MAX 70Z **BJL MISS BELLA 20C** 

#### HOMO POLLED.

A true sale feature right here. We can't say enough of the impact that Betts has had in our herd, from the bulls in the bull pen, to the replacement heifers and better yet the first calvers that are now milking. They are all awesome uddered, big middled, stylish and are gonna have a big impact on our herd going forward. 47J is awesome haired, big middled, wide topped, long necked, loads of length and lots of style. He's moderate framed on sound feet and legs. His dam has out done herself once again. She is a solid black Max daughter that is making her mark. She is long bodied deep, sound and good uddered. Be sure to check out this young herd sire as he will catch your eye sale day.