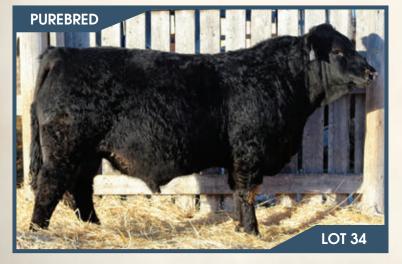

# BJL Mr Betts 73J

Polled PG1376076 BJL 73J January 19, 2021

SVS CAPTAIN MORGAN 11Z

BGS/BM CAPTAIN SCREAM 63D \ HP-HOP RF SCREAM 215Z

SVS BETTS 808F R PLUS RELOAD 2006Z\HP-HOP

WFL RED SAGE 506C WFL RED SAGE 1003Y

KBR BLACK EXCITER 758T
IPU EXCITER 61X IPU MS RANCH HAND 122U

BJL MISS SARAH 41A REMINGTON GENERALLEE 106T BJL MISS DAISY DUKE 22Y SHAWACRES POPPY 25P

 BW
 ADJ WW
 ADJ YW
 CE
 BW
 WW
 YW
 Milk
 MCE
 MWWT

 92 lbs.
 838 lbs.
 1348 lbs.
 7.5
 3.7
 78.1
 115.0
 24.9
 6.6
 64.0

HOMO POLLED.

A real good moderate tanky Betts son. He's got lots of style, hair ,depth of body, wide topped and big hipped. We have a full sib first calver to 73J and she is outstanding, from her picture perfect udder, to her rib shape as well as her femininity. We are very pleased with our first calving Betts daughters and can't wait for them to make their mark in our herd. 73J dam is a solid black good producing cow. She is broody yet real feminine, with a perfect udder.