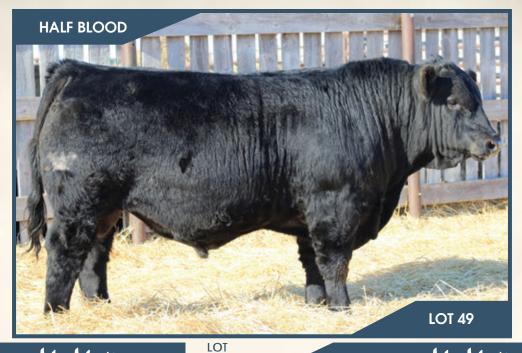

### BJL Mr Motive 55.

Polled BPRS1376042 BJL 55J January 15, 2021

HF KODIAK 5R **SOO LINE MOTIVE 9016** TLA BEAUTY 5R

WHEATLAND KILL SWITCH **BJL MISS. KILL SWITCH 114G** CROSSROAD YOLIVIA 553Y SANDY BAR ADVANTAGE 43M WILBAR RUBY 955N RR 7407 RAINMAKER 2154 **TERRLENE BEAUTY 35F** 

WHEATLAND CIRCUIT BREAKER HR/RR MS CANDACE T73 LFE BS LEWIS 322U HAAS RANCH U129

| BW      | ADJ WW   | ADJ YW    | CE   | BW  | WW   | YW    | Milk | MCE | MWWT |
|---------|----------|-----------|------|-----|------|-------|------|-----|------|
| 81 lbs. | 782 lbs. | 1371 lbs. | 11.2 | 0.3 | 68.1 | 102.3 | 19.9 | 1.9 | 54.0 |
| номо    | POLLED   | HETRO BI  | ACK  |     |      |       |      |     |      |

55J will be sure to catch your eye sale day. Another good moderate framed Motive son. These bulls are hard to fault and we are extremely pleased with how they developed, from there small birth weights to big weaning weights. 55J is clean made, full of meat and is backed by a hard working Kill Switch daughter. His dam is a solid red moderate framed young cow with a perfect udder.