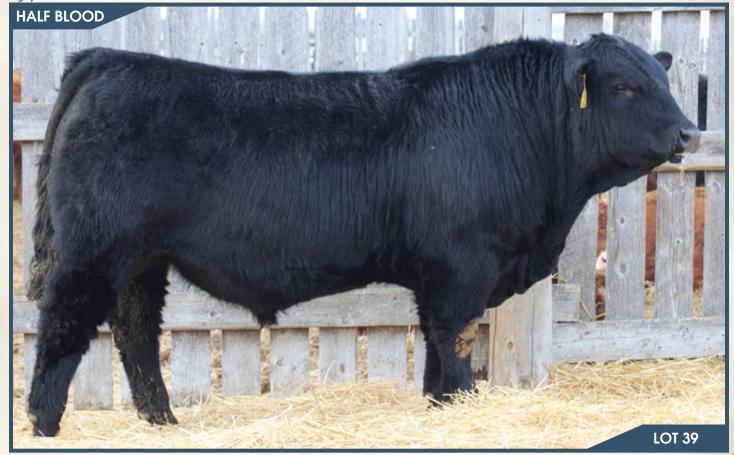

HF KODIAK 5R

TLA BEAUTY 5R

BJL Mr Mative 69J

SANDY BAR ADVANTAGE 43M WILBAR RUBY 955N **SOO LINE MOTIVE 9016** RR 7407 RAINMAKER 2154 TERRLENE BEAUTY 35F

SVS CAPTAIN MORGAN 11Z BJL MISS. CAPTAIN MORGAN 75G **BJL MISS LAUREN 18C** 

**BJL 69J** 

January 17, 2021 HARVIE JDF WALLBANGER111X SUNNYVALLEY BLK JENNA 88U WFL ABSOLUTE 51Y BJL MISS ELLA 461A

**ADJ WW** MWWT **ADJ YW** BW ww MCE 11.1 0.7 77.3 123.2 875 lbs. 1521 lbs. 20.3 79 lbs. 1.0

#### HOMO POLLED HOMO BLACK.

A real stand out individual from an early age. This young herd sire has had that look from an early age and continues to do so. 69J is deep ribbed, smooth shouldered, nice headed, walks like a cat on good feet and legs, wide over the top and has an explosive hind quarter. This young bull really presents what we were looking for with breeding the heifers to Motive. They come small and grow like crazy with lots of vigor, style and an awesome look to them. This guys dam is really making a name for herself with this guy. She has been a farm favourite since a calf and has grown into a beautiful young cow with a bright future. She is a moderate solid black Captain Morgan daughter that is huge middled, very sound, feminine and has a beautiful udder. 69J calves should push down the scale come fall and his females should be unreal as are the half blood females in the replacement pen. Be sure to check this guy out sale day.