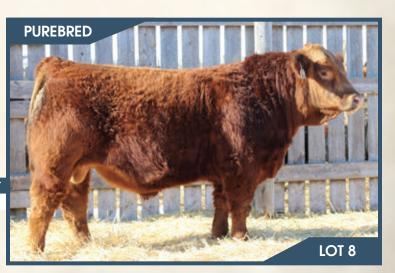

## BJL Mr Betts 47J

BGS/BM CAPTAIN SCREAM 63D \ HP-HOP RF SCREAM 215Z

SVS CAPTAIN MORGAN 11Z

R PLUS RELOAD 2006Z \ HP-HOP

WFL RED SAGE 1003Y

PG1375883

**BJL 47J** 

MRL TO THE MAX 70Z **BJL MISS BELLA 20C** 

**3D PENELOPE 13P** 

January 13, 2021

LFE BS LEWIS 322U MRI MISS 47711 JF BH CHOICE PLUS 909J SHOESTRING PSTOCK'S H219

| BW      | ADJ WW   | ADJ YW    | CE  | BW  | ww   | YW    | Milk | MCE | MWWT |
|---------|----------|-----------|-----|-----|------|-------|------|-----|------|
| 95 lbs. | 864 lbs. | 1421 lbs. | 6.8 | 4.6 | 86.9 | 127.2 | 21.9 | 4.0 | 65.4 |

#### HOMO POLLED.

A true sale feature right here. We can't say enough of the impact that Betts has had in our herd, from the bulls in the bull pen, to the replacement heifers and better yet the first calvers that are now milking. They are all awesome uddered, big middled, stylish and are gonna have a big impact on our herd going forward. 47J is awesome haired, big middled, wide topped, long necked, loads of length and lots of style. He's moderate framed on sound feet and legs. His dam has out done herself once again. She is a solid black Max daughter that is making her mark. She is long bodied deep, sound and good uddered. Be sure to check out this young herd sire as he will catch your eye sale day.