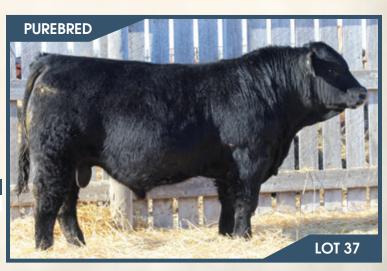

3

BJL Mr Betts 70J

PG1375977 BJL 70J January 18, 2021

BGS/BM CAPTAIN SCREAM 63D \ HP-HOP RF SCREAM 215Z SVS BETTS 808F R PLUS RELOAD 20 WFL RED SAGE 506C WFL RED SAGE 10

SVS CAPTAIN MORGAN 11Z RF SCREAM 215Z R PLUS RELOAD 2006Z\HP-HOP WFL RED SAGE 1003Y

#### HOMO POLLED.

These Betts x Kill Switch calves have so much to them and style to burn and the replacement heifers are the same way. 70J has been a stand out and continues to impress day in and day out. He's so smooth made, lots of neck extension, long bodied, deep ribbed, big topped, awesome quartered, with a tremendous hair coat. When he's out on the move he is stride for stride and walks like a cat, on a solid hoof and legs. His dam is a real good producing young cow who out did herself on this guy. She's deep sided clean through her lines and has a picture perfect udder.