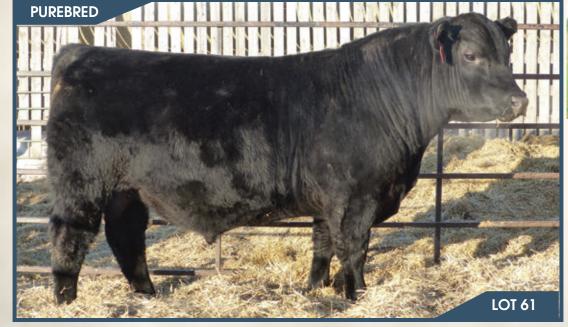

3

BJL Mr Betts 70J

PG1375977 BJL 70J January 18, 2021

BGS/BM CAPTAIN SCREAM 63D \ HP-HOP RF SCREAM 215Z SVS BETTS 808F R PLUS RELOAD 20 WFL RED SAGE 506C WFL RED SAGE 10

SVS CAPTAIN MORGAN 11Z RF SCREAM 215Z R PLUS RELOAD 2006Z\HP-HOP WFL RED SAGE 1003Y

#### HOMO POLLED.

These Betts x Kill Switch calves have so much to them and style to burn and the replacement heifers are the same way. 70J has been a stand out and continues to impress day in and day out. He's so smooth made, lots of neck extension, long bodied, deep ribbed, big topped, awesome quartered, with a tremendous hair coat. When he's out on the move he is stride for stride and walks like a cat, on a solid hoof and legs. His dam is a real good producing young cow who out did herself on this guy. She's deep sided clean through her lines and has a picture perfect udder.