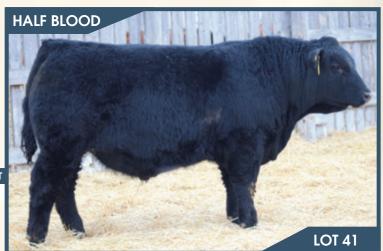

## BJL Mr Motive 87.

Polled BPRS1376045 BJL 87J January 22, 2021

HF KODIAK 5R **SOO LINE MOTIVE 9016** TLA BEAUTY 5R

SVS CAPTAIN MORGAN 11Z **BJL MISS. CAPTAIN MORGAN 25G** BJL MISS GLAMOROUS 3Z

**ADJ WW** ADJ YW CE 78 lbs. 775 lbs. 1444 lbs.

SANDY BAR ADVANTAGE 43M WILBAR RUBY 955N RR 7407 RAINMAKER 2154 **TERRLENE BEAUTY 35F** 

HARVIE JDF WALLBANGER111X SUNNYVALLEY BLK JENNA 88U TNT GUNNER N208 SHAWACRES 31T

BW WW **MWWT** 10.5 0.7 66.1 103.4 54.5

#### HOMO POLLED HOMO BLACK

Probably the deepest sided half blood bull in the sale. His rib shape, overall mass, thick top, big hip and sound tracking is hard to beat. 87J dam did a heck of a job on this guy and will be a female to watch for in coming years. She is a solid black Captain Morgan daughter that is broody, deep bodied, sound and good uddered.