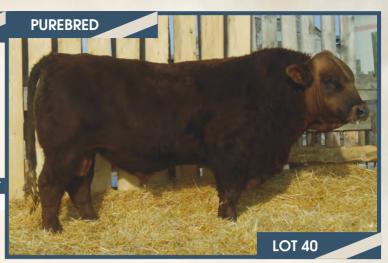

#### BJL Mr Killswitch 66F

Homo Polled PG1260243 BJL 66F January 31, 2018

WHEATLAND CIRCUIT BREAKER WHEATLAND KILL SWITCH HR/RR MS CANDACE T73

TNT GUNNER N208 BII 12W KUNTZ MISS TERRA 750T WHEATLAND HIGH VOLTAGE122Y WHEATLAND LADY 81X REMINGTON RED LABEL HR **GFI CANDACE G51** 

RC STINGER 072K TNT MISS HONEY L9 **IPU RED WARRIOR 106R** KUNTZ MISS CONGO 32R

**ADJ YW** BW **ADJ WW** BW WW YW Milk MWW 90 lbs. 916 lbs. - lbs. 8.8 2.4 72.3 99.5 26.3 62.5

**HOMO POLLED.** A really good, clean made, Kill Switch son here. He's deep bodied, wide topped, deep quartered, has good testicle development and really moves out quite well. His dam is an awesome producing female for us that has had sons in our top end of the bulls come sale day and she did it again. As well, we have retained females off her in the herd and they are flat out good ones. If you are looking for a bull with lots of style, a great look and will add pounds to his calves, this bulls what you're looking for sale day.