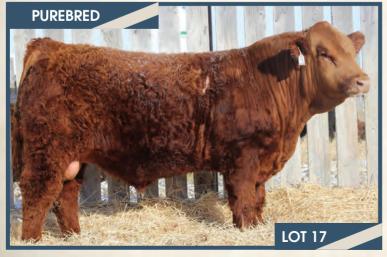

#### BJL Mr Killswitch 31F

Homo Polled PG1260207 BJL 31F January 23, 2018

WHEATLAND CIRCUIT BREAKER WHEATLAND KILL SWITCH HR/RR MS CANDACE T73

REMINGTON GENERALLEE 106T BJL MISS DAISY DUKE 53Y SHAWACRES 25T WHEATLAND HIGH VOLTAGE122Y WHEATLAND LADY 81X REMINGTON RED LABEL HR GFI CANDACE G51

REMINGTON RED LABEL HR DRAKE SOFT TOUCH 15M BF K030 RED SNAPPER SHAWACRES REGINA 49R

January 16, 2018

**KUNTZ MAJORETTE 24M** 

HART RED CHIEF J242 TNT MISS MACKFRID F148

**KUNTZ CONGO 34M** 

BW ADJ WW **ADJ YW** BW MWWT CE WW YW Milk MCE 95 lbs. 901 lbs. - lbs. 7.2 3.8 77.1 111.4 23.3 61.9

**HOMO POLLED.** A real long bodied, dark cherry red, Kill Switch son. 31F is deep sided, awesome haired, huge quartered, awesome testicle development and gets out and moves. His dam is a picture perfect General Lee daughter. She is a big middled, broody cow with a perfect udder under her. She does an awesome job year in and year out for us. Would like to have a herd of cows like her.