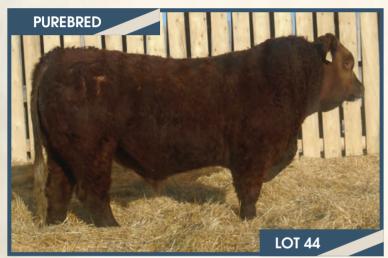

#### BJL Mr Killswitch 66F

Homo Polled PG1260243 BJL 66F January 31, 2018

WHEATLAND CIRCUIT BREAKER WHEATLAND KILL SWITCH HR/RR MS CANDACE T73

TNT GUNNER N208 BII 12W KUNTZ MISS TERRA 750T WHEATLAND HIGH VOLTAGE122Y WHEATLAND LADY 81X REMINGTON RED LABEL HR **GFI CANDACE G51** 

RC STINGER 072K TNT MISS HONEY L9 **IPU RED WARRIOR 106R** KUNTZ MISS CONGO 32R

**ADJ YW** BW **ADJ WW** BW WW YW Milk MWW 90 lbs. 916 lbs. - lbs. 8.8 2.4 72.3 99.5 26.3 62.5

**HOMO POLLED.** A really good, clean made, Kill Switch son here. He's deep bodied, wide topped, deep quartered, has good testicle development and really moves out quite well. His dam is an awesome producing female for us that has had sons in our top end of the bulls come sale day and she did it again. As well, we have retained females off her in the herd and they are flat out good ones. If you are looking for a bull with lots of style, a great look and will add pounds to his calves, this bulls what you're looking for sale day.