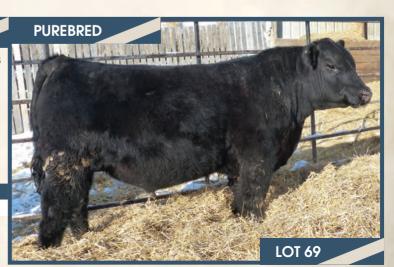

#### BJL Mr Killswitch 70F

Hetero Polled PG1269775 BJL 70F January 1, 2018

WHEATLAND CIRCUIT BREAKER WHEATLAND KILL SWITCH HR/RR MS CANDACE T73

**ERIXON RED RIOT 27U SUNNYSIDE VANITY 69Y DAYTONS 6P** 

WHEATLAND HIGH VOLTAGE122Y WHEATLAND LADY 81X REMINGTON RED LABEL HR GFI CANDACE G51

KENCO/MF POWERLINE 204L EDN NIKA 37N DAYTON'S BROADVIEW KLONDIKE BELL 29F

BW **ACT WW** 94 lbs. 942 lbs. - lbs.

MWWI 6.4 3.6 66.3 95.8 29.6 62.8

HETERO POLLED. A real soggy made, solid red, Kill Switch son. He's wide made, awesome testicle development, big square hipped and very sound. His dam is an awesome producing, red baldy cow with loads of milk and got the job done right on this bull.