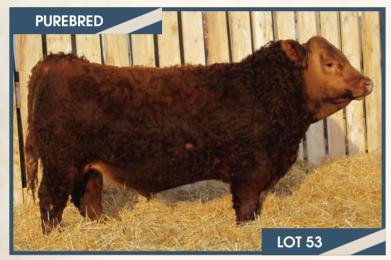

#### BJL Mr Killswitch 31F

Homo Polled PG1260207 BJL 31F January 23, 2018

WHEATLAND CIRCUIT BREAKER WHEATLAND KILL SWITCH HR/RR MS CANDACE T73

REMINGTON GENERALLEE 106T BJL MISS DAISY DUKE 53Y SHAWACRES 25T WHEATLAND HIGH VOLTAGE122Y WHEATLAND LADY 81X REMINGTON RED LABEL HR GFI CANDACE G51

**HOMO POLLED.** A real long bodied, dark cherry red, Kill Switch son. 31F is deep sided, awesome haired, huge quartered, awesome testicle development and gets out and moves. His dam is a picture perfect General Lee daughter. She is a big middled, broody cow with a perfect udder under her. She does an awesome job year in and year out for us. Would like to have a herd of cows like her.