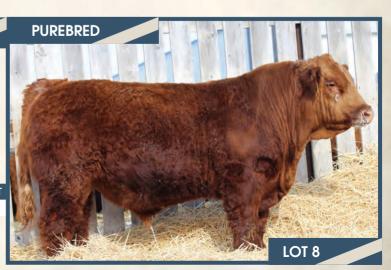

#### BJL Mr Killswitch 2F

Hetero Polled PG1260173 BJL 2F January 11, 2018

WHEATLAND CIRCUIT BREAKER WHEATLAND KILL SWITCH HR/RR MS CANDACE T73

MRL TO THE MAX 70Z
BJL MISS 1B
BJL MISS DAISY DUKE 7Y

WHEATLAND HIGH VOLTAGE122Y WHEATLAND LADY 81X REMINGTON RED LABEL HR GFI CANDACE G51

LFE BS LEWIS 322U MRL MISS 477U REMINGTON GENERALLEE 106T KUNTZ MISS TERRA 750T

BW ADJ WW ADJ YW 86 lbs. 784 lbs. - lbs.

CE BW WW YW Milk MCE MWWT 7.1 2.4 64.3 90.7 26.5 4.9 58.7

HETERO POLLED. A real good, dark cherry red, Kill Switch son with a blaze. This blaze face bull is deep bodied, wide topped, good haired, has good testicle development and will catch your eye sale day. His dam is a good producing, red baldy, Max daughter herself, that did an awesome job on this guy and is earning her weight around the farm as a good producer.