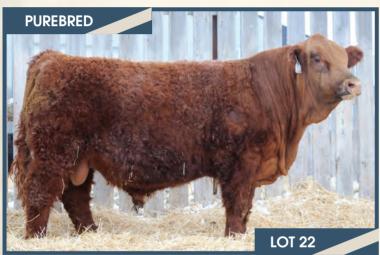

#### BJL Mr Killswitch 45F

- lbs.

Homo Polled PG1260222 BJL 45F January 25, 2018

WHEATLAND LADY 81X REMINGTON RED LABEL HR

WHEATLAND HIGH VOLTAGE122Y

WHEATLAND CIRCUIT BREAKER WHEATI AND KILL SWITCH HR/RR MS CANDACE T73

MRL RED FORCE 12U

**HOOKS SHEAR FORCE 38K** MRL MISS 824S WHEATLAND BULL 933W SHAWACRES 3T

GFI CANDACE G51

**BJL MISS GO GETTER 80Z** ADJ WW **ADJ YW** 

WW Milk MCE 8.6 2.6 68.5 99.6 23.6 6.0 57.9

HOMO POLLED. A moderate framed, dark cherry red, baldy Kill Switch son. He's got loads of hair, deep bodied, wide topped and very sound. His dam is a moderate framed, red baldy, Red Force female that has an awesome udder with loads of milk.