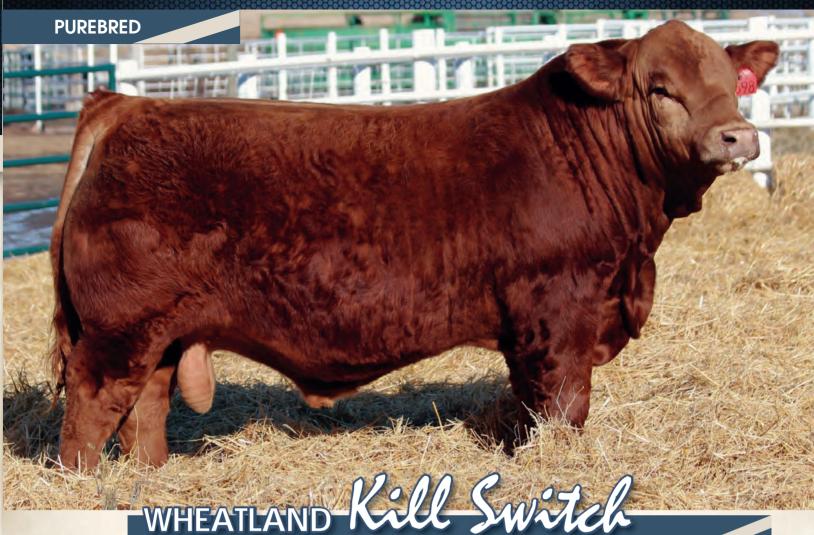

LOT

**HOMO POLLED** 

WHEATLAND CIRCUIT BREAKER

WHEATLAND LADY 81X

PG1166945

WHEATLAND PREDATOR 922W WHEATLAND HIGHVOLTAGE122Y WHEATLAND LADY 736 T STF DOMINANCE T171 WHEATLAND LADY 902J

**LER 598C** 

REMINGTON RED LABEL HR HR/RR MS CANDACE T73 **GFI CANDACE G51** 

February 26, 2015

CNS DREAM ON L186 HS REFLECTIONS J34 **GW SOLID FLECK** GFI DELTA DAWN D123

BW ADJ YW CE BW WW MCE MWWT 67.0 97 lbs. 1659 lbs. 101.4

The \$210,000 record setting bull from the Wheatland Cattle Co. 2016 bull sale. It was said that it would be a challenge to find a more powerful bull that has body and rib shape and still be structurally correct. Kill Switch has the presence that commands your attention as a true great herd bull must. He is passing on his presence, eye appeal and structural correctness. As you can see by his sons selling, they are optimal in frame score, super hairy and packed full of red meat. The sons in this catalogue have been developed solely on oats and have proven to be great converters and very easy fleshing. Kill Switch is one of those rare bulls who is not only breeding top sons in our sale but his daughters are also the highlight of our replacement pen. Don't miss your only opportunity to purchase semen this year on this outstanding breeding bull, who can "flip the switch" on your program.