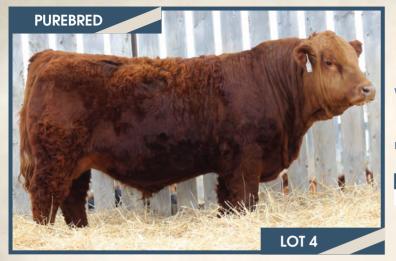

#### BJL Mr Killswitch 31F

Homo Polled PG1260207 BJL 31F January 23, 2018

WHEATLAND CIRCUIT BREAKER WHEATLAND KILL SWITCH HR/RR MS CANDACE T73

REMINGTON GENERALLEE 106T BJL MISS DAISY DUKE 53Y SHAWACRES 25T WHEATLAND HIGH VOLTAGE122Y WHEATLAND LADY 81X REMINGTON RED LABEL HR GFI CANDACE G51

REMINGTON RED LABEL HR DRAKE SOFT TOUCH 15M BF K030 RED SNAPPER SHAWACRES REGINA 49R

January 16, 2018

**KUNTZ MAJORETTE 24M** 

HART RED CHIEF J242 TNT MISS MACKFRID F148

**KUNTZ CONGO 34M** 

BW ADJ WW **ADJ YW** BW MWWT CE WW YW Milk MCE 95 lbs. 901 lbs. - lbs. 7.2 3.8 77.1 111.4 23.3 61.9

**HOMO POLLED.** A real long bodied, dark cherry red, Kill Switch son. 31F is deep sided, awesome haired, huge quartered, awesome testicle development and gets out and moves. His dam is a picture perfect General Lee daughter. She is a big middled, broody cow with a perfect udder under her. She does an awesome job year in and year out for us. Would like to have a herd of cows like her.