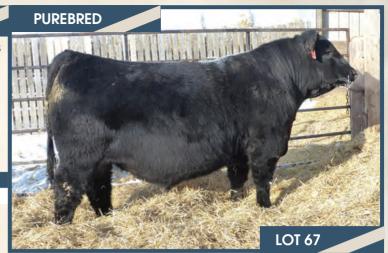

#### BJL Mr Killswitch 67F

Homo Polled PG1260244 BJL 67F January 31, 2018

WHEATLAND CIRCUIT BREAKER WHEATLAND KILL SWITCH HR/RR MS CANDACE T73

CNS DREAM ON L186 **BJL MISS DREAMIN 34X** SHAWACRES TRADELADY 20U

WHEATLAND HIGH VOLTAGE122Y WHEATLAND LADY 81X REMINGTON RED LABEL HR **GFI CANDACE G51** 

NICHOLS LEGACY G151 CNS SHEEZA DREAM K107W GWS EBONYS TRADEMARK 6N **SHAWACRES SHARON 24S** 

RW AD.I WW AD.I YW 99 lbs. 878 lbs.

BW WW CF MWWT Milk MCF 8.4 3.9 77.3 108.1 16.5 55.2

**HOMO POLLED.** A dark red, bigger framed, Kill Switch son with loads of good hair. He's long bodied, deep sided and big hipped on sound feet and legs. As well as good testicle development, all these Kill Switch sons are huge nutted. His dam is a solid black, long bodied cow that did her job on this guy. She is a heavy milking, Dream On daughter that did her job on this guy.