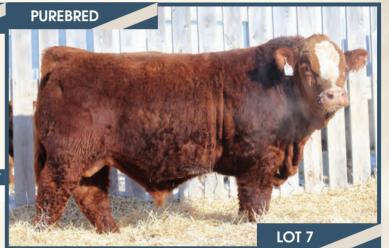

#### BJL Mr Killswitch 66F

Homo Polled PG1260243 BJL 66F January 31, 2018

WHEATLAND CIRCUIT BREAKER WHEATLAND KILL SWITCH HR/RR MS CANDACE T73

TNT GUNNER N208 BII 12W KUNTZ MISS TERRA 750T WHEATLAND HIGH VOLTAGE122Y WHEATLAND LADY 81X REMINGTON RED LABEL HR **GFI CANDACE G51** 

RC STINGER 072K TNT MISS HONEY L9 **IPU RED WARRIOR 106R** KUNTZ MISS CONGO 32R

**ADJ YW** BW **ADJ WW** BW WW YW Milk MWW 90 lbs. 916 lbs. - lbs. 8.8 2.4 72.3 99.5 26.3 62.5

**HOMO POLLED.** A really good, clean made, Kill Switch son here. He's deep bodied, wide topped, deep quartered, has good testicle development and really moves out quite well. His dam is an awesome producing female for us that has had sons in our top end of the bulls come sale day and she did it again. As well, we have retained females off her in the herd and they are flat out good ones. If you are looking for a bull with lots of style, a great look and will add pounds to his calves, this bulls what you're looking for sale day.