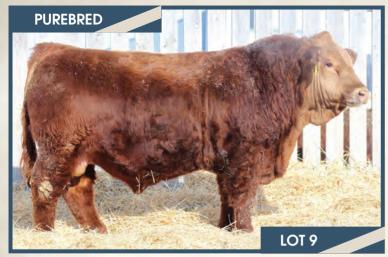

#### BJL Mr Killswitch 31F

Homo Polled PG1260207 BJL 31F January 23, 2018

WHEATLAND CIRCUIT BREAKER WHEATLAND KILL SWITCH HR/RR MS CANDACE T73

REMINGTON GENERALLEE 106T BJL MISS DAISY DUKE 53Y SHAWACRES 25T WHEATLAND HIGH VOLTAGE122Y WHEATLAND LADY 81X REMINGTON RED LABEL HR GFI CANDACE G51

**HOMO POLLED.** A real long bodied, dark cherry red, Kill Switch son. 31F is deep sided, awesome haired, huge quartered, awesome testicle development and gets out and moves. His dam is a picture perfect General Lee daughter. She is a big middled, broody cow with a perfect udder under her. She does an awesome job year in and year out for us. Would like to have a herd of cows like her.