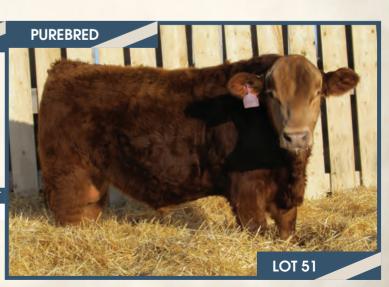

#### BJL Mr Killswitch 51F

Homo Polled BPG1260229 BJL 51F

WHEATLAND CIRCUIT BREAKER WHEATLAND LADY 81X
WHEATLAND KILL SWITCH REMINGTON RED LABEL HR
HR/RR MS CANDACE T73 GFI CANDACE G51

WHEATLAND LADY 81X WFL ABSOLUTE 51Y REMINGTON RED LABEL HR BJL MISS LAUREN 18C GFI CANDACE G51 BJL MISS ELLA 461A

**HOMO POLLED.** A real good, moderate framed, solid black, Kill Switch son. He's long bodied, wide topped, big hipped, huge nutted and a very sound individual. 51F has been a stand out since he was born and has grown into quite a good young herd sire. His dam is a solid black, moderate framed, Absolute daughter with a beautiful udder and boy did she do a job on this guy. Be sure to check him out sale day.