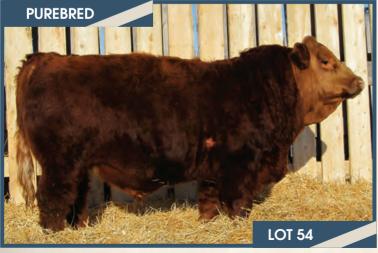

#### BJL Mr Killswitch 54F

Homo Polled PG1260231 BJL 54F January 26, 2018

WHEATLAND CIRCUIT BREAKER WHEATLAND KILL SWITCH HR/RR MS CANDACE T73

WHEATLAND DIESEL 129Y BJL MISS LILLY 52C SHAWACRES BARB 12U WHEATLAND HIGH VOLTAGE122Y WHEATLAND LADY 81X REMINGTON RED LABEL HR GFI CANDACE G51

WHEATLAND PREDATOR 922W WHEATLAND LADY 854U RED BARON HR P101 SHAWACRES SARAH 11S

BW ADJ WW ADJ YW CE BW WW YW Milk MCE N 89 lbs. 821 lbs. - lbs. 8.2 3.6 69.7 99.6 20.3 6.1

**HOMO POLLED.** A real dark, dark cherry red herd sire here. This moderate framed Kill Switch son is as dark red as they come. He's wide topped, soggy middled, deep flanked, long bodied, clean through his lines and gets out and moves. His dam has been an awesome producing cow for us. She's a solid black moderate framed cow with a beautiful udder under her.