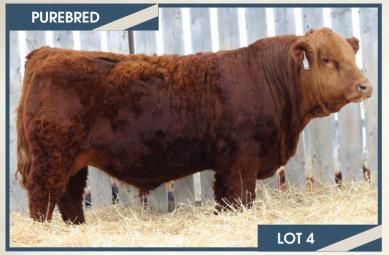

#### BJL Mr Killswitch 27F

**Homo Polled** PG1260203

WHEATLAND KILL SWITCH HR/RR MS CANDACE T73

WHEATLAND HIGH VOLTAGE122Y WHEATLAND CIRCUIT BREAKER WHEATLAND LADY 81X 3D MR RED PRIMETIME 509Y REMINGTON RED LABEL HR BJL MISS 14B 3D MISS RED SARA 158X **GFI CANDACE G51** 

BJL 27F

BW ADJ WW **ADJ YW** CE Milk MCE MWWT - lbs. 6.8 3.6 72.9 105.2 24.1 5.3 60.6

90 lbs. 833 lbs.

HOMO POLLED. A really good, solid red, Kill Switch son here. This calf has had that herd sire look from a young age. He's deep sided, wide topped, with a big hipped structure on him, great testicle development and really gets out and moves. His dam is a beautiful young female in our herd and boy did she do a job on this guy. She is solid red, moderate framed, long bodied, deep sided, wide based and has a picture perfect udder. Her Max son that sold through the ring last year had a lot of friends sale day and it won't be hard to pick this guy out in the pens March 11th.