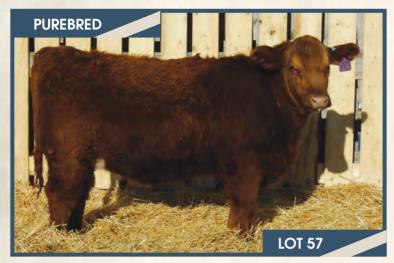

#### BJL Mr Killswitch 54F

Homo Polled PG1260231 BJL 54F January 26, 2018

WHEATLAND CIRCUIT BREAKER WHEATLAND KILL SWITCH HR/RR MS CANDACE T73

WHEATLAND DIESEL 129Y BJL MISS LILLY 52C SHAWACRES BARB 12U WHEATLAND HIGH VOLTAGE122Y WHEATLAND LADY 81X REMINGTON RED LABEL HR GFI CANDACE G51

WHEATLAND PREDATOR 922W WHEATLAND LADY 854U RED BARON HR P101 SHAWACRES SARAH 11S

BW ADJ WW ADJ YW CE BW WW YW Milk MCE N 89 lbs. 821 lbs. - lbs. 8.2 3.6 69.7 99.6 20.3 6.1

**HOMO POLLED.** A real dark, dark cherry red herd sire here. This moderate framed Kill Switch son is as dark red as they come. He's wide topped, soggy middled, deep flanked, long bodied, clean through his lines and gets out and moves. His dam has been an awesome producing cow for us. She's a solid black moderate framed cow with a beautiful udder under her.