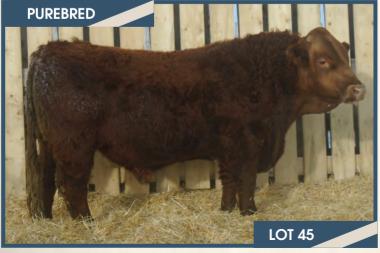

#### BJL Mr Killswitch 27F

**Homo Polled** PG1260203

WHEATLAND KILL SWITCH HR/RR MS CANDACE T73

WHEATLAND HIGH VOLTAGE122Y WHEATLAND CIRCUIT BREAKER WHEATLAND LADY 81X 3D MR RED PRIMETIME 509Y REMINGTON RED LABEL HR BJL MISS 14B 3D MISS RED SARA 158X **GFI CANDACE G51** 

BJL 27F

BW ADJ WW **ADJ YW** CE Milk MCE MWWT - lbs. 6.8 3.6 72.9 105.2 24.1 5.3 60.6

90 lbs. 833 lbs.

HOMO POLLED. A really good, solid red, Kill Switch son here. This calf has had that herd sire look from a young age. He's deep sided, wide topped, with a big hipped structure on him, great testicle development and really gets out and moves. His dam is a beautiful young female in our herd and boy did she do a job on this guy. She is solid red, moderate framed, long bodied, deep sided, wide based and has a picture perfect udder. Her Max son that sold through the ring last year had a lot of friends sale day and it won't be hard to pick this guy out in the pens March 11th.