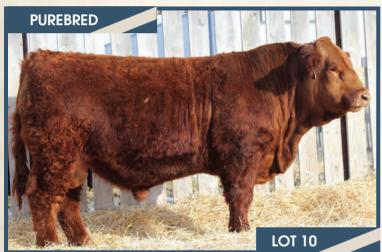

#### BJL Mr Killswitch 53F

**Homo Polled** PG1260230 **BJL 53F** 

WHEATLAND CIRCUIT BREAKER WHEATLAND LADY 81X WHEATLAND KILL SWITCH HR/RR MS CANDACE T73

WHEATLAND HIGH VOLTAGE122Y 3D RED POWER 150Z REMINGTON RED LABEL HR BJL MISS 26B **GFI CANDACE G51 IPU MS RED 144S** 

BW **ADJ WW ADJ YW** CE BW WW YW Milk MCF **MWWT** 96 lbs. 870 lbs. - lbs. 5.7 5.0 83.6 121.0 22.2 64.0

Homo Polled. This dark cherry red, Kill Switch son is a stand out in the pen right from his dark red color to his overall mass. He's wide topped, big barrel of rib shape to him, huge quarter on him all in a complete package with sound feet and legs. We are very happy with our Kill Switch calves and how they develop from calves to bulls. They are all deep bodied, wide hipped with lots of growth, good haired, sound and big nutted. This is the first year Kill Switch has daughters milking and we couldn't be more happy with the udders the females have set down from teat size and placement to the capacity of milk they have. They truly are picture perfect udders. 53F's dam is a solid dark cherry red female that did an awesome job on this guy. She is a young cow and starting to prove her weight in the herd. She's a big, deep bodied, sound cow with a good udder under her.