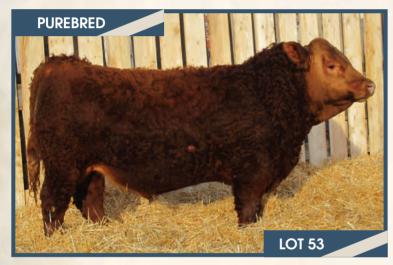

#### BJL Mr Killswitch 22F

Homo Polled PG1260197 BJL 22F January 19, 2018

WHEATLAND CIRCUIT BREAKER WHEATLAND KILL SWITCH HR/RR MS CANDACE T73

MRL TO THE MAX 70Z BJL MISS LEAH 86C SVS RED RIBBON 86X WHEATLAND HIGH VOLTAGE122Y WHEATLAND LADY 81X REMINGTON RED LABEL HR GFI CANDACE G51

LFE BS LEWIS 322U MRL MISS 477U MRL RED FORCE 12U 3D MISS RED RIBBON 475U

 BW
 ADJ WW
 ADJ YW
 CE
 BW
 WW
 YW
 Milk
 MCE
 MWWT

 88 lbs.
 828 lbs.
 - lbs.
 6.9
 3.5
 73.7
 105.1
 20.8
 3.5
 57.7

**HOMO POLLED.** A real soggy, big nutted, moderate framed, Kill Switch son here. Dark red, long bodied, wide topped and big hipped. His dam is an awesome, moderate framed, heavy milking Max daughter that did a good job on this guy. We have a few Max daughters working in the herd now and they are all good uddered, sound walking females that get the job done.