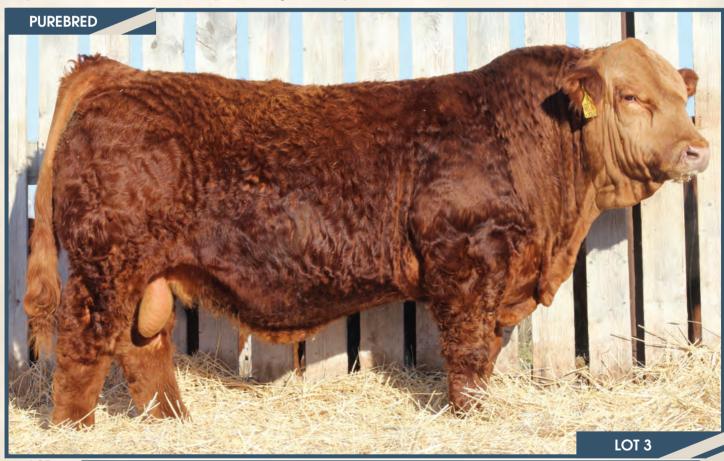

#### BJL Mr Killswitch 27F

**Homo Polled** PG1260203

WHEATLAND KILL SWITCH HR/RR MS CANDACE T73

WHEATLAND HIGH VOLTAGE122Y WHEATLAND CIRCUIT BREAKER WHEATLAND LADY 81X 3D MR RED PRIMETIME 509Y REMINGTON RED LABEL HR BJL MISS 14B 3D MISS RED SARA 158X **GFI CANDACE G51** 

BJL 27F

BW ADJ WW **ADJ YW** CE Milk MCE MWWT - lbs. 6.8 3.6 72.9 105.2 24.1 5.3 60.6

90 lbs. 833 lbs.

HOMO POLLED. A really good, solid red, Kill Switch son here. This calf has had that herd sire look from a young age. He's deep sided, wide topped, with a big hipped structure on him, great testicle development and really gets out and moves. His dam is a beautiful young female in our herd and boy did she do a job on this guy. She is solid red, moderate framed, long bodied, deep sided, wide based and has a picture perfect udder. Her Max son that sold through the ring last year had a lot of friends sale day and it won't be hard to pick this guy out in the pens March 11th.