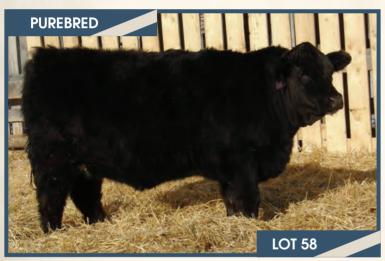

#### BJL Mr Killswitch 66F

Homo Polled PG1260243 BJL 66F January 31, 2018

WHEATLAND CIRCUIT BREAKER WHEATLAND KILL SWITCH HR/RR MS CANDACE T73

TNT GUNNER N208 BII 12W KUNTZ MISS TERRA 750T WHEATLAND HIGH VOLTAGE122Y WHEATLAND LADY 81X REMINGTON RED LABEL HR **GFI CANDACE G51** 

RC STINGER 072K TNT MISS HONEY L9 **IPU RED WARRIOR 106R** KUNTZ MISS CONGO 32R

**ADJ YW** BW **ADJ WW** BW WW YW Milk MWW 90 lbs. 916 lbs. - lbs. 8.8 2.4 72.3 99.5 26.3 62.5

**HOMO POLLED.** A really good, clean made, Kill Switch son here. He's deep bodied, wide topped, deep quartered, has good testicle development and really moves out quite well. His dam is an awesome producing female for us that has had sons in our top end of the bulls come sale day and she did it again. As well, we have retained females off her in the herd and they are flat out good ones. If you are looking for a bull with lots of style, a great look and will add pounds to his calves, this bulls what you're looking for sale day.