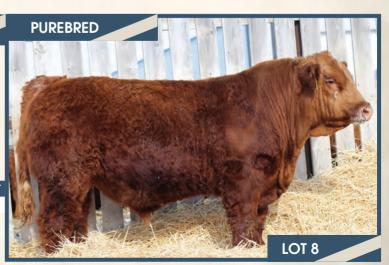

#### BJL Mr Killswitch 27F

**Homo Polled** PG1260203

WHEATLAND KILL SWITCH HR/RR MS CANDACE T73

WHEATLAND HIGH VOLTAGE122Y WHEATLAND CIRCUIT BREAKER WHEATLAND LADY 81X 3D MR RED PRIMETIME 509Y REMINGTON RED LABEL HR BJL MISS 14B 3D MISS RED SARA 158X **GFI CANDACE G51** 

BJL 27F

BW ADJ WW **ADJ YW** CE Milk MCE MWWT - lbs. 6.8 3.6 72.9 105.2 24.1 5.3 60.6

90 lbs. 833 lbs.

HOMO POLLED. A really good, solid red, Kill Switch son here. This calf has had that herd sire look from a young age. He's deep sided, wide topped, with a big hipped structure on him, great testicle development and really gets out and moves. His dam is a beautiful young female in our herd and boy did she do a job on this guy. She is solid red, moderate framed, long bodied, deep sided, wide based and has a picture perfect udder. Her Max son that sold through the ring last year had a lot of friends sale day and it won't be hard to pick this guy out in the pens March 11th.