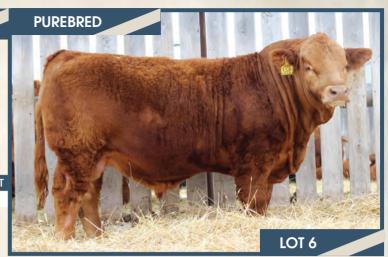

#### BJL Mr Killswitch 12F

Homo Polled PG1260187 BJL 12F
WHEATLAND HIGH VOLTAGE122Y

WHEATLAND CIRCUIT BREAKER WHEATLAND LADY 81X
WHEATLAND KILL SWITCH REMINGTON RED LABE
HR/RR MS CANDACE T73 GFI CANDACE G51

WHEATLAND LADY 81X IPU RED WARRIOR 106R
REMINGTON RED LABEL HR KUNTZ MISS TERRA 750T
GFI CANDACE G51 KUNTZ MISS CONGO 32R

**ADJ WW ADJ YW** Milk MCE MWWT BW CE BW WW 87 lbs. 907 lbs. - lbs. 7.8 2.4 72.9 103.3 28.5 6.3 65.0

**HOMO POLLED.** This young herd sire has been a true standout since day one. This big, strapping, dark cherry red individual is by far one of the stoutest bulls I think we have raised and he's got the money strip to boot. If you are looking for a bull to add some depth of body this bull has more than enough. I don't think I have seen a bull with this much capacity. 12F is wide topped, big square hip on him, good testicle development, deep flanked and very sound on his feet and legs. We retained a full sibling to this guy in the heifer pen and is now producing for us and did she ever set down a perfect udder. We can't say enough about these Kill Switch daughters and the udder quality they have under them as well as their broodiness while still keeping their femininity. This guy's dam has been an awesome producing cow for us. We have retained every female off this cow and they are all good producing, sound females with perfect udders. Be sure to check this guy out sale day. He really is a true sale feature.