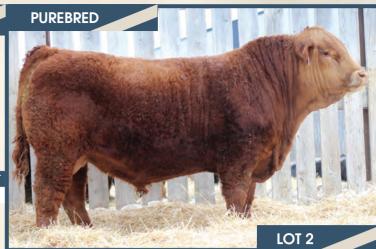

#### BJL Mr Killswitch 53F

**Homo Polled** PG1260230 **BJL 53F** 

WHEATLAND CIRCUIT BREAKER WHEATLAND LADY 81X WHEATLAND KILL SWITCH HR/RR MS CANDACE T73

WHEATLAND HIGH VOLTAGE122Y 3D RED POWER 150Z REMINGTON RED LABEL HR BJL MISS 26B **GFI CANDACE G51 IPU MS RED 144S** 

BW **ADJ WW ADJ YW** CE BW WW YW Milk MCF **MWWT** 96 lbs. 870 lbs. - lbs. 5.7 5.0 83.6 121.0 22.2 64.0

Homo Polled. This dark cherry red, Kill Switch son is a stand out in the pen right from his dark red color to his overall mass. He's wide topped, big barrel of rib shape to him, huge quarter on him all in a complete package with sound feet and legs. We are very happy with our Kill Switch calves and how they develop from calves to bulls. They are all deep bodied, wide hipped with lots of growth, good haired, sound and big nutted. This is the first year Kill Switch has daughters milking and we couldn't be more happy with the udders the females have set down from teat size and placement to the capacity of milk they have. They truly are picture perfect udders. 53F's dam is a solid dark cherry red female that did an awesome job on this guy. She is a young cow and starting to prove her weight in the herd. She's a big, deep bodied, sound cow with a good udder under her.