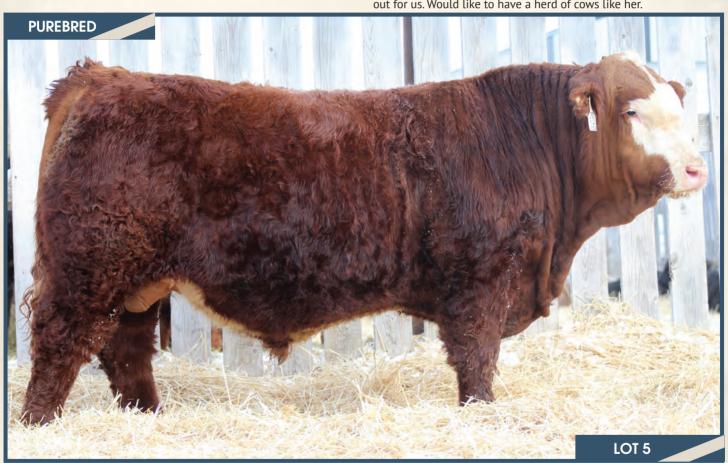

#### BJL Mr Killswitch 31F

Homo Polled PG1260207 BJL 31F January 23, 2018

WHEATLAND CIRCUIT BREAKER WHEATLAND KILL SWITCH HR/RR MS CANDACE T73

REMINGTON GENERALLEE 106T BJL MISS DAISY DUKE 53Y SHAWACRES 25T WHEATLAND HIGH VOLTAGE122Y WHEATLAND LADY 81X REMINGTON RED LABEL HR GFI CANDACE G51

REMINGTON RED LABEL HR DRAKE SOFT TOUCH 15M BF K030 RED SNAPPER SHAWACRES REGINA 49R

January 16, 2018

**KUNTZ MAJORETTE 24M** 

HART RED CHIEF J242 TNT MISS MACKFRID F148

**KUNTZ CONGO 34M** 

BW ADJ WW **ADJ YW** BW MWWT CE WW YW Milk MCE 95 lbs. 901 lbs. - lbs. 7.2 3.8 77.1 111.4 23.3 61.9

**HOMO POLLED.** A real long bodied, dark cherry red, Kill Switch son. 31F is deep sided, awesome haired, huge quartered, awesome testicle development and gets out and moves. His dam is a picture perfect General Lee daughter. She is a big middled, broody cow with a perfect udder under her. She does an awesome job year in and year out for us. Would like to have a herd of cows like her.