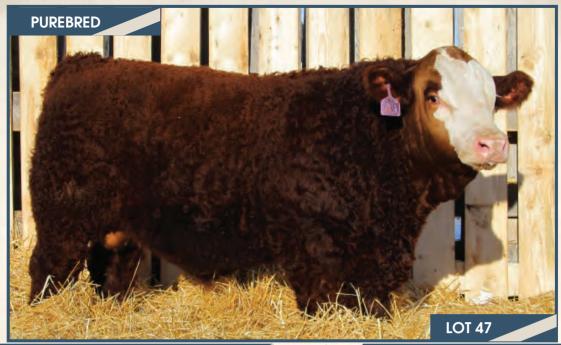

#### BJL Mr Killswitch 67F

Homo Polled PG1260244 BJL 67F January 31, 2018

WHEATLAND CIRCUIT BREAKER WHEATLAND KILL SWITCH HR/RR MS CANDACE T73

CNS DREAM ON L186 **BJL MISS DREAMIN 34X** SHAWACRES TRADELADY 20U

WHEATLAND HIGH VOLTAGE122Y WHEATLAND LADY 81X REMINGTON RED LABEL HR **GFI CANDACE G51** 

NICHOLS LEGACY G151 CNS SHEEZA DREAM K107W GWS EBONYS TRADEMARK 6N **SHAWACRES SHARON 24S** 

RW AD.I WW AD.I YW 99 lbs. 878 lbs.

BW WW CF MWWT Milk MCF 8.4 3.9 77.3 108.1 16.5 55.2

**HOMO POLLED.** A dark red, bigger framed, Kill Switch son with loads of good hair. He's long bodied, deep sided and big hipped on sound feet and legs. As well as good testicle development, all these Kill Switch sons are huge nutted. His dam is a solid black, long bodied cow that did her job on this guy. She is a heavy milking, Dream On daughter that did her job on this guy.