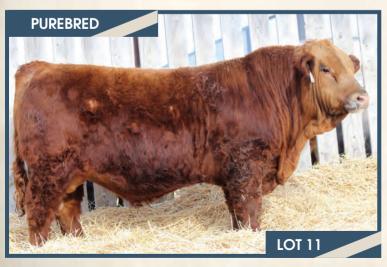

#### BJL Mr Killswitch 66F

Homo Polled PG1260243 BJL 66F January 31, 2018

WHEATLAND CIRCUIT BREAKER WHEATLAND KILL SWITCH HR/RR MS CANDACE T73

TNT GUNNER N208 BII 12W KUNTZ MISS TERRA 750T WHEATLAND HIGH VOLTAGE122Y WHEATLAND LADY 81X REMINGTON RED LABEL HR **GFI CANDACE G51** 

RC STINGER 072K TNT MISS HONEY L9 **IPU RED WARRIOR 106R** KUNTZ MISS CONGO 32R

**ADJ YW** BW **ADJ WW** BW WW YW Milk MWW 90 lbs. 916 lbs. - lbs. 8.8 2.4 72.3 99.5 26.3 62.5

**HOMO POLLED.** A really good, clean made, Kill Switch son here. He's deep bodied, wide topped, deep quartered, has good testicle development and really moves out quite well. His dam is an awesome producing female for us that has had sons in our top end of the bulls come sale day and she did it again. As well, we have retained females off her in the herd and they are flat out good ones. If you are looking for a bull with lots of style, a great look and will add pounds to his calves, this bulls what you're looking for sale day.