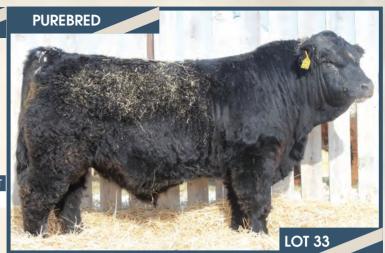

## Curtis Simmentals

**BARRY & LANDON CURTIS** BOX 174, BETHUNE, SK SOG 0H0 BARRY: 306-638-7748 LANDON: 306-638-7793 JUSTIN: 306-638-7745

January 26, 2018

LAZY S RED 236P

MS LAZY S RED P 161P

LFEBISS BLACKADVANCE 426U

CROSSROAD RAMONA 375R

Welcome to the 2019 South Sask Simmental and Angus Bull and Female Sale. We would like to start off by thanking everyone who attended the sale last year, also all the bidders and buyers, your support is greatly appreciated. We would also like to thank the crew from T Bar C, as well as the other consignors, for making this day possible. Last but not least on the thank you notes, we would like to thank our crew that has been there and helped us with the bull sale from day one. From helping clip, picture the bulls and the help on days before the sale, as well as sale day, we couldn't ask for a better Curtis crew. Thanks for all your help. This year we will be offering 32 yearling bulls and one two year old to suit all your needs from solid reds, red baldies, to solid blacks and baldy. We are very proud to offer you our biggest group of Kill Switch sons this year and what a consistent group of young herd sires they are. They come with moderate birth weights and get up and grow. The females Kill Switch is producing are absolutely beautiful from their flawless udder quality to sound structure, as well as that momma cow look to them. We also have two heifer bull candidates sired by the sleep easy, calving ease bull himself, Sheriff and boy did they come small, unassisted and explode with growth! Be sure to check them out. If you would like to stop by the farm to look at the bulls prior to sale day give us a call, someone is always around. We look forward to seeing everyone sale day.