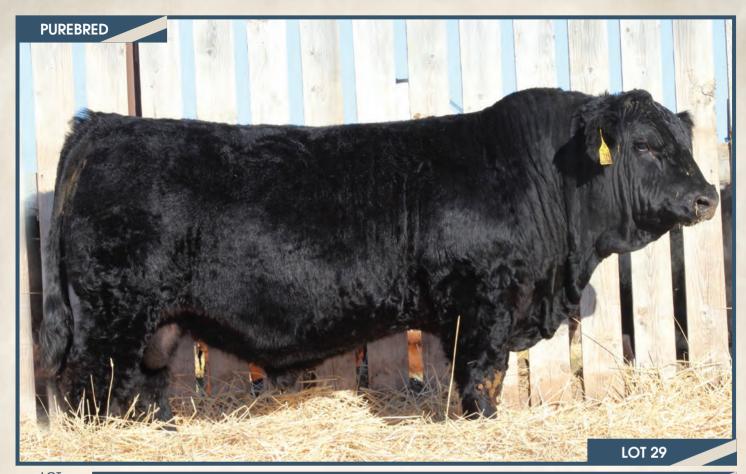

#### BJL Mr Killswitch 27F

**Homo Polled** PG1260203

WHEATLAND KILL SWITCH HR/RR MS CANDACE T73

WHEATLAND HIGH VOLTAGE122Y WHEATLAND CIRCUIT BREAKER WHEATLAND LADY 81X 3D MR RED PRIMETIME 509Y REMINGTON RED LABEL HR BJL MISS 14B 3D MISS RED SARA 158X **GFI CANDACE G51** 

BJL 27F

BW ADJ WW **ADJ YW** CE Milk MCE MWWT - lbs. 6.8 3.6 72.9 105.2 24.1 5.3 60.6

90 lbs. 833 lbs.

HOMO POLLED. A really good, solid red, Kill Switch son here. This calf has had that herd sire look from a young age. He's deep sided, wide topped, with a big hipped structure on him, great testicle development and really gets out and moves. His dam is a beautiful young female in our herd and boy did she do a job on this guy. She is solid red, moderate framed, long bodied, deep sided, wide based and has a picture perfect udder. Her Max son that sold through the ring last year had a lot of friends sale day and it won't be hard to pick this guy out in the pens March 11th.