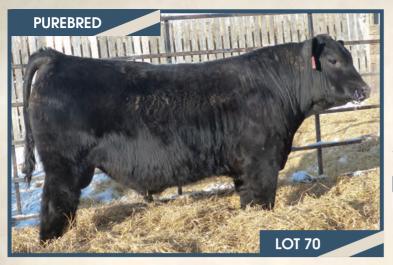

#### BJL Mr Killswitch 79F

Homo Polled PG1260251 BJL 79F February 3, 2018

WHEATLAND CIRCUIT BREAKER WHEATLAND KILL SWITCH HR/RR MS CANDACE T73

CNS DREAM ON L186 SHAWACRES DREAMLADY 29U SHAWACRES STACIE 16S WHEATLAND HIGH VOLTAGE122Y WHEATLAND LADY 81X REMINGTON RED LABEL HR GEI CANDACE G51

NICHOLS LEGACY G151 CNS SHEEZA DREAM K107W LCHMN BODYBUILDER 7303F LAZY H HONEY 35H

BW **ADJ WW ADJ YW** BW WW YW MWWT Milk MCE 95 lbs. 906 lbs. - lbs. 7.1 4.0 75.0 105.6 24.0 5.5 61.5

**HOMO POLLED.** One of the few red bodies in the pen and is he a good one. Long spined, big ribbed, huge nutted, sound and a big square hip on him. If you are looking for a red baldy to add some chrome to his calf crop, as well as weight to his calf crop and awesome females in the heifer pen, 79F is for you. His dam is a moderate framed, black baldy herself and always brings them home big in the fall. She has had a bull in our bull sale every year since the very start and it would be nice for her to give us a heifer calf to retain in the herd.