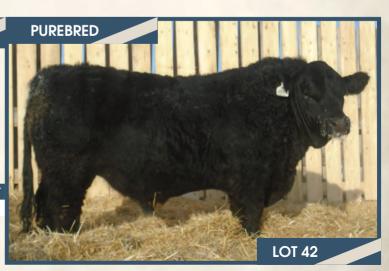

#### BJL Mr Killswitch 2F

Hetero Polled PG1260173 BJL 2F January 11, 2018

WHEATLAND CIRCUIT BREAKER WHEATLAND KILL SWITCH HR/RR MS CANDACE T73

MRL TO THE MAX 70Z
BJL MISS 1B
BJL MISS DAISY DUKE 7Y

WHEATLAND HIGH VOLTAGE122Y WHEATLAND LADY 81X REMINGTON RED LABEL HR GFI CANDACE G51

LFE BS LEWIS 322U MRL MISS 477U REMINGTON GENERALLEE 106T KUNTZ MISS TERRA 750T

BW ADJ WW ADJ YW 86 lbs. 784 lbs. - lbs.

CE BW WW YW Milk MCE MWWT 7.1 2.4 64.3 90.7 26.5 4.9 58.7

HETERO POLLED. A real good, dark cherry red, Kill Switch son with a blaze. This blaze face bull is deep bodied, wide topped, good haired, has good testicle development and will catch your eye sale day. His dam is a good producing, red baldy, Max daughter herself, that did an awesome job on this guy and is earning her weight around the farm as a good producer.