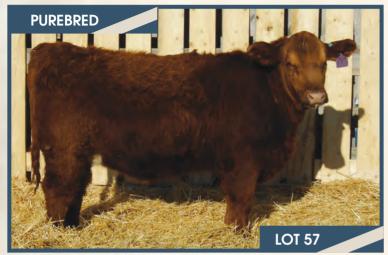

#### BJL Mr Killswitch 53F

**Homo Polled** PG1260230 **BJL 53F** 

WHEATLAND CIRCUIT BREAKER WHEATLAND LADY 81X WHEATLAND KILL SWITCH HR/RR MS CANDACE T73

WHEATLAND HIGH VOLTAGE122Y 3D RED POWER 150Z REMINGTON RED LABEL HR BJL MISS 26B **GFI CANDACE G51 IPU MS RED 144S** 

BW **ADJ WW ADJ YW** CE BW WW YW Milk MCF **MWWT** 96 lbs. 870 lbs. - lbs. 5.7 5.0 83.6 121.0 22.2 64.0

Homo Polled. This dark cherry red, Kill Switch son is a stand out in the pen right from his dark red color to his overall mass. He's wide topped, big barrel of rib shape to him, huge quarter on him all in a complete package with sound feet and legs. We are very happy with our Kill Switch calves and how they develop from calves to bulls. They are all deep bodied, wide hipped with lots of growth, good haired, sound and big nutted. This is the first year Kill Switch has daughters milking and we couldn't be more happy with the udders the females have set down from teat size and placement to the capacity of milk they have. They truly are picture perfect udders. 53F's dam is a solid dark cherry red female that did an awesome job on this guy. She is a young cow and starting to prove her weight in the herd. She's a big, deep bodied, sound cow with a good udder under her.