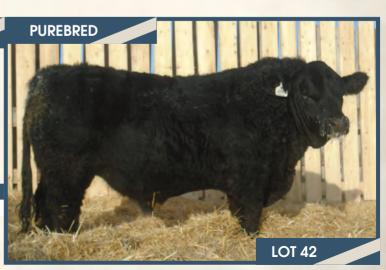

#### BJL Mr Killswitch 31F

Homo Polled PG1260207 BJL 31F January 23, 2018

WHEATLAND CIRCUIT BREAKER WHEATLAND KILL SWITCH HR/RR MS CANDACE T73

REMINGTON GENERALLEE 106T BJL MISS DAISY DUKE 53Y SHAWACRES 25T WHEATLAND HIGH VOLTAGE122Y WHEATLAND LADY 81X REMINGTON RED LABEL HR GFI CANDACE G51

**HOMO POLLED.** A real long bodied, dark cherry red, Kill Switch son. 31F is deep sided, awesome haired, huge quartered, awesome testicle development and gets out and moves. His dam is a picture perfect General Lee daughter. She is a big middled, broody cow with a perfect udder under her. She does an awesome job year in and year out for us. Would like to have a herd of cows like her.