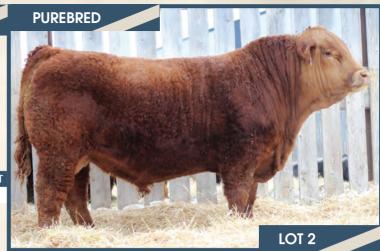

#### BJL Mr Killswitch 66F

Homo Polled PG1260243 BJL 66F January 31, 2018

WHEATLAND CIRCUIT BREAKER WHEATLAND KILL SWITCH HR/RR MS CANDACE T73

TNT GUNNER N208 BII 12W KUNTZ MISS TERRA 750T WHEATLAND HIGH VOLTAGE122Y WHEATLAND LADY 81X REMINGTON RED LABEL HR **GFI CANDACE G51** 

RC STINGER 072K TNT MISS HONEY L9 **IPU RED WARRIOR 106R** KUNTZ MISS CONGO 32R

**ADJ YW** BW **ADJ WW** BW WW YW Milk MWW 90 lbs. 916 lbs. - lbs. 8.8 2.4 72.3 99.5 26.3 62.5

**HOMO POLLED.** A really good, clean made, Kill Switch son here. He's deep bodied, wide topped, deep quartered, has good testicle development and really moves out quite well. His dam is an awesome producing female for us that has had sons in our top end of the bulls come sale day and she did it again. As well, we have retained females off her in the herd and they are flat out good ones. If you are looking for a bull with lots of style, a great look and will add pounds to his calves, this bulls what you're looking for sale day.