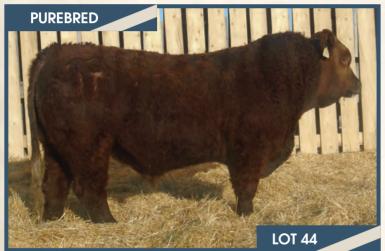

#### BJL Mr Killswitch 41F

Homo Polled PG1260217 BJL 41F January 25, 2018

WHEATLAND CIRCUIT BREAKER WHEATLAND KILL SWITCH HR/RR MS CANDACE T73

BDS RUSTLER 544R 3D MISS RED RADIANCE 122W 3D MISS RED RADIANCE WHEATLAND HIGH VOLTAGE122Y WHEATLAND LADY 81X REMINGTON RED LABEL HR GEI CANDACE G51

LFE BOMBSHELL 508N BDS DELANEY 103K NLC GOOD A NUFF 33G LFE AMBER 125N

BW ADJ WW ADJ YW CE B 96 lbs. 900 lbs. - lbs. 6.9 3

CE BW WW YW Milk MCE MWWT 6.9 3.9 74.2 105.7 19.2 5.0 56.3

**HOMO POLLED.** A real good, deep bodied, solid red, herd sire here. He's moderate framed, hairy, wide made, sound and will be easy to find sale day. His dam is a good producing, solid red, moderate framed, cow herself with a good udder under her.