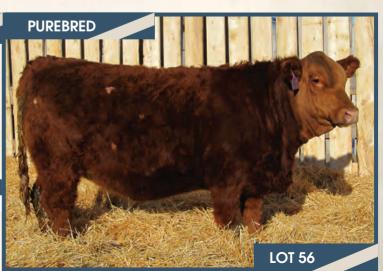

## BJL Mr Killswitch 56F

Homo Polled PG1260233 BJL 56F January 27, 2018

WHEATLAND CIRCUIT BREAKER WHEATLAND KILL SWITCH HR/RR MS CANDACE T73

REMINGTON GENERALLEE 106T BJL MISS DAISY DUKE 22Y SHAWACRES POPPY 25P WHEATLAND HIGH VOLTAGE122Y WHEATLAND LADY 81X REMINGTON RED LABEL HR GFI CANDACE G51

REMINGTON RED LABEL HR DRAKE SOFT TOUCH 15M OMF LONG CUT J6 MISS SHAWACRES 10J

BW ADJ WW ADJ YW 96 lbs. 777 lbs. - lbs.

CE BW WW YW Milk MCE MWWT 5.5 4.1 64.7 91.0 21.2 5.8 53.6

**HOMO POLLED.** A really deep bodied, moderate framed, Kill Switch son. 56F has loads of hair, wide topped, big butted, long spined and gets out and moves. His dam is a good milking General Lee daughter that did her job in this young herd sire.