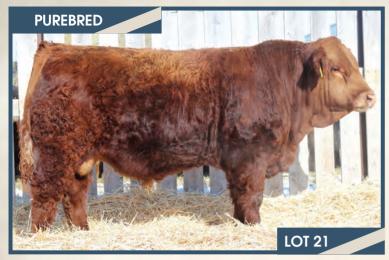

#### BJL Mr Killswitch 117F

Homo Polled PG1260283 BJL 117F February 26, 2018

WHEATLAND CIRCUIT BREAKER WHEATLAND KILL SWITCH HR/RR MS CANDACE T73

MRL TO THE MAX 70Z BJL MISS 108B SHAWACRES BARB 12U WHEATLAND HIGH VOLTAGE122Y WHEATLAND LADY 81X REMINGTON RED LABEL HR **GFI CANDACE G51** 

LFE BS LEWIS 322U MRL MISS 477U **RED BARON HR P101 SHAWACRES SARAH 11S** 

ADJ WW **ADJ YW** BW WW BW CE YW Milk MCE **MWWT** 87 lbs. 851 lbs. - lbs. 7.1 2.8 67.8 94.8 23.9 57.8

HOMO POLLED. The youngest bull in the group but don't let that fool you. 117F came moderate and got up and grew. This good, hairy, Kill Switch son is long bodied, wide topped and very sound. His dam is a good milking, moderate framed, Max daughter that did a good job on this guy.