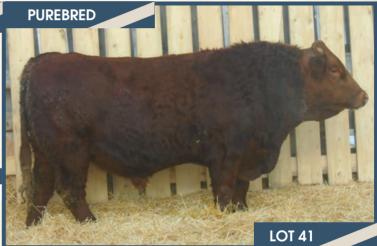

#### BJL Mr Killswitch 27F

**Homo Polled** PG1260203

WHEATLAND KILL SWITCH HR/RR MS CANDACE T73

WHEATLAND HIGH VOLTAGE122Y WHEATLAND CIRCUIT BREAKER WHEATLAND LADY 81X 3D MR RED PRIMETIME 509Y REMINGTON RED LABEL HR BJL MISS 14B 3D MISS RED SARA 158X **GFI CANDACE G51** 

BJL 27F

BW ADJ WW **ADJ YW** CE Milk MCE MWWT - lbs. 6.8 3.6 72.9 105.2 24.1 5.3 60.6

90 lbs. 833 lbs.

HOMO POLLED. A really good, solid red, Kill Switch son here. This calf has had that herd sire look from a young age. He's deep sided, wide topped, with a big hipped structure on him, great testicle development and really gets out and moves. His dam is a beautiful young female in our herd and boy did she do a job on this guy. She is solid red, moderate framed, long bodied, deep sided, wide based and has a picture perfect udder. Her Max son that sold through the ring last year had a lot of friends sale day and it won't be hard to pick this guy out in the pens March 11th.