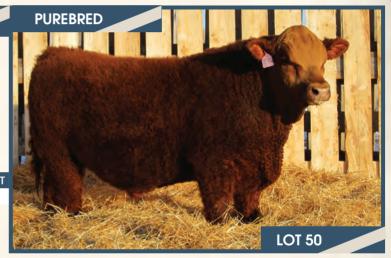

#### BJL Mr Killswitch 53F

**Homo Polled** PG1260230 **BJL 53F** 

WHEATLAND CIRCUIT BREAKER WHEATLAND LADY 81X WHEATLAND KILL SWITCH HR/RR MS CANDACE T73

WHEATLAND HIGH VOLTAGE122Y 3D RED POWER 150Z REMINGTON RED LABEL HR BJL MISS 26B **GFI CANDACE G51 IPU MS RED 144S** 

BW **ADJ WW ADJ YW** CE BW WW YW Milk MCF **MWWT** 96 lbs. 870 lbs. - lbs. 5.7 5.0 83.6 121.0 22.2 64.0

Homo Polled. This dark cherry red, Kill Switch son is a stand out in the pen right from his dark red color to his overall mass. He's wide topped, big barrel of rib shape to him, huge quarter on him all in a complete package with sound feet and legs. We are very happy with our Kill Switch calves and how they develop from calves to bulls. They are all deep bodied, wide hipped with lots of growth, good haired, sound and big nutted. This is the first year Kill Switch has daughters milking and we couldn't be more happy with the udders the females have set down from teat size and placement to the capacity of milk they have. They truly are picture perfect udders. 53F's dam is a solid dark cherry red female that did an awesome job on this guy. She is a young cow and starting to prove her weight in the herd. She's a big, deep bodied, sound cow with a good udder under her.