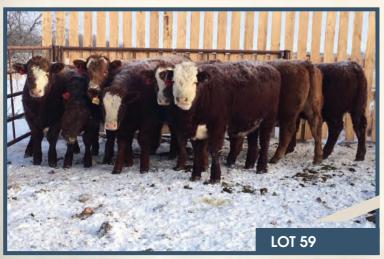

Triangle 33 Simmentals is a new family based purebred Simmental operation near Earl Grey, Saskatchewan, which encompasses the Ritter and Young families. Our breeding females were sourced from Saskatchewan, Manitoba and Ontario. Along with well known AI sires, we purchased a truly special bull from Black Gold Simmentals of Lloydminster, Saskatchewan known as Black Gold Advance 8D. His offspring have been really impressive and we can't wait to see his 2019 calves perform. Our first calf crop hit the ground in January 2018 and we are pleased to offer one black and eight red bulls for your evaluation. We are also selling one black and three red open purebred heifers.

#### OPEN Commercial HEIFERS

Also on offer from the Ritter and Young families is approximately 25-30 home raised Simmental cross open heifers. There will be seven black/black blaze faced heifers and the rest are red/red blazes. All heifers have been pregnancy tested open and are ready for the breeding season. These heifers have been under a full herd health program. They will make a great addition to any cow herd.