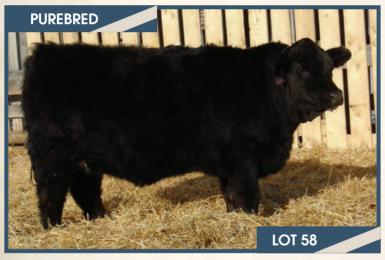

#### BJL Mr Killswitch 96F

Homo Polled PG1269778 BJL 96F February 11, 2018

WHEATLAND CIRCUIT BREAKER WHEATLAND KILL SWITCH HR/RR MS CANDACE T73

STF STAROUEST N114 SHAWACRES MS ZEN 37Z **ERIXON LADY 15T** 

**HOMO POLLED.** A real dark cherry red, bigger framed, Kill Switch son. He's long bodied, wide topped, big butted and very sound. His dam is a dark cherry red, big broody cow herself of Star Quest. She's big middled, long as a freight train with a beautiful udder under her.