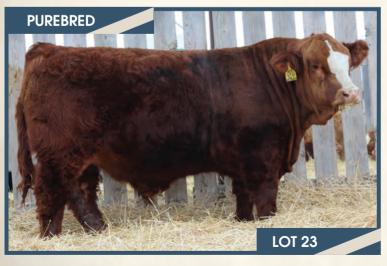

#### BJL Mr Killswitch 118F

Hetero Polled PG1260286 BJL 118F March 2, 2018

WHEATLAND CIRCUIT BREAKER WHEATLAND KILL SWITCH HR/RR MS CANDACE T73

LCHMN BODYBUILDER 7303F **SHAWACRES STACIE 16S** LAZY H HONEY 35H

WHEATLAND HIGH VOLTAGE122Y WHEATLAND LADY 81X REMINGTON RED LABEL HR **GFI CANDACE G51** 

3C WALLY C240 BLK LSF MOMENTO D8 **HAXENT** RHY BORONIA 61B

| BW      | ADJ WW   | ADJ YW | CE  | BW  | WW   | YW   | Milk | MCE | MWWT |
|---------|----------|--------|-----|-----|------|------|------|-----|------|
| 99 lbs. | 908 lbs. | - Ibs. | 3.7 | 5.0 | 68.2 | 99.2 | 29.8 | 3.6 | 63.9 |

HETERO POLLED. A real young, big bodied Kill Switch son. He's dark red in color, wide topped, long bodied, awesome testicle development and nicely quartered. His dam has been an awesome producer for us and has put many females back in the herd. If you are looking for a bull that will produce awesome females with beautiful udders, plus put longevity back in the herd, this guy is for you. His dam was a moderate framed, star faced cow that did her job year in and year out.