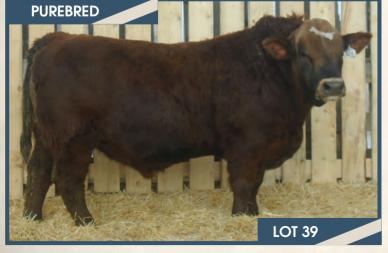

#### BJL Mr Killswitch 53F

**Homo Polled** PG1260230 **BJL 53F** 

WHEATLAND CIRCUIT BREAKER WHEATLAND LADY 81X WHEATLAND KILL SWITCH HR/RR MS CANDACE T73

WHEATLAND HIGH VOLTAGE122Y 3D RED POWER 150Z REMINGTON RED LABEL HR BJL MISS 26B **GFI CANDACE G51 IPU MS RED 144S** 

BW **ADJ WW ADJ YW** CE BW WW YW Milk MCF **MWWT** 96 lbs. 870 lbs. - lbs. 5.7 5.0 83.6 121.0 22.2 64.0

Homo Polled. This dark cherry red, Kill Switch son is a stand out in the pen right from his dark red color to his overall mass. He's wide topped, big barrel of rib shape to him, huge quarter on him all in a complete package with sound feet and legs. We are very happy with our Kill Switch calves and how they develop from calves to bulls. They are all deep bodied, wide hipped with lots of growth, good haired, sound and big nutted. This is the first year Kill Switch has daughters milking and we couldn't be more happy with the udders the females have set down from teat size and placement to the capacity of milk they have. They truly are picture perfect udders. 53F's dam is a solid dark cherry red female that did an awesome job on this guy. She is a young cow and starting to prove her weight in the herd. She's a big, deep bodied, sound cow with a good udder under her.