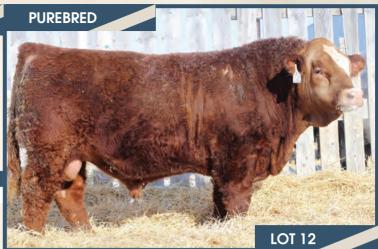

#### BJL Mr Killswitch 66F

Homo Polled PG1260243 BJL 66F January 31, 2018

WHEATLAND CIRCUIT BREAKER WHEATLAND KILL SWITCH HR/RR MS CANDACE T73

TNT GUNNER N208 BII 12W KUNTZ MISS TERRA 750T WHEATLAND HIGH VOLTAGE122Y WHEATLAND LADY 81X REMINGTON RED LABEL HR **GFI CANDACE G51** 

RC STINGER 072K TNT MISS HONEY L9 **IPU RED WARRIOR 106R** KUNTZ MISS CONGO 32R

**ADJ YW** BW **ADJ WW** BW WW YW Milk MWW 90 lbs. 916 lbs. - lbs. 8.8 2.4 72.3 99.5 26.3 62.5

**HOMO POLLED.** A really good, clean made, Kill Switch son here. He's deep bodied, wide topped, deep quartered, has good testicle development and really moves out quite well. His dam is an awesome producing female for us that has had sons in our top end of the bulls come sale day and she did it again. As well, we have retained females off her in the herd and they are flat out good ones. If you are looking for a bull with lots of style, a great look and will add pounds to his calves, this bulls what you're looking for sale day.