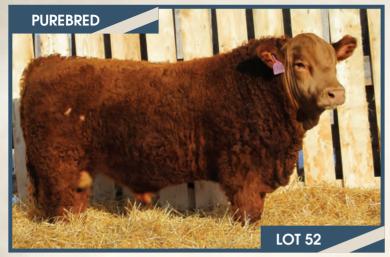

#### BJL Mr Killswitch 27F

**Homo Polled** PG1260203

WHEATLAND KILL SWITCH HR/RR MS CANDACE T73

WHEATLAND HIGH VOLTAGE122Y WHEATLAND CIRCUIT BREAKER WHEATLAND LADY 81X 3D MR RED PRIMETIME 509Y REMINGTON RED LABEL HR BJL MISS 14B 3D MISS RED SARA 158X **GFI CANDACE G51** 

BJL 27F

BW ADJ WW **ADJ YW** CE Milk MCE MWWT - lbs. 6.8 3.6 72.9 105.2 24.1 5.3 60.6

90 lbs. 833 lbs.

HOMO POLLED. A really good, solid red, Kill Switch son here. This calf has had that herd sire look from a young age. He's deep sided, wide topped, with a big hipped structure on him, great testicle development and really gets out and moves. His dam is a beautiful young female in our herd and boy did she do a job on this guy. She is solid red, moderate framed, long bodied, deep sided, wide based and has a picture perfect udder. Her Max son that sold through the ring last year had a lot of friends sale day and it won't be hard to pick this guy out in the pens March 11th.