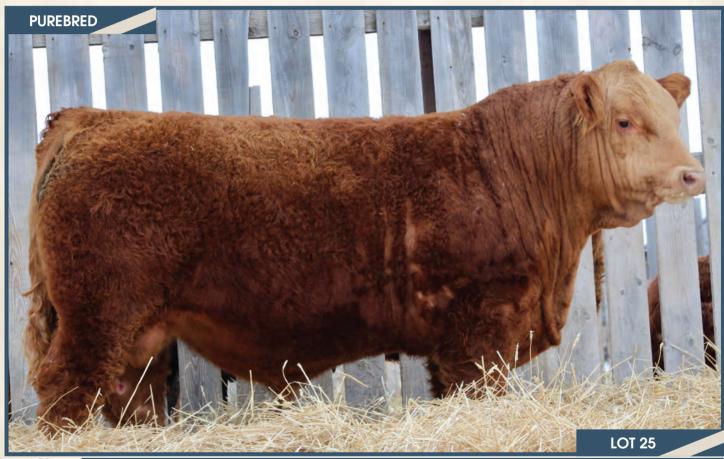

#### BJL Mr Killswitch 53F

**Homo Polled** PG1260230 **BJL 53F** 

WHEATLAND CIRCUIT BREAKER WHEATLAND LADY 81X WHEATLAND KILL SWITCH HR/RR MS CANDACE T73

WHEATLAND HIGH VOLTAGE122Y 3D RED POWER 150Z REMINGTON RED LABEL HR BJL MISS 26B **GFI CANDACE G51 IPU MS RED 144S** 

BW **ADJ WW ADJ YW** CE BW WW YW Milk MCF **MWWT** 96 lbs. 870 lbs. - lbs. 5.7 5.0 83.6 121.0 22.2 64.0

Homo Polled. This dark cherry red, Kill Switch son is a stand out in the pen right from his dark red color to his overall mass. He's wide topped, big barrel of rib shape to him, huge quarter on him all in a complete package with sound feet and legs. We are very happy with our Kill Switch calves and how they develop from calves to bulls. They are all deep bodied, wide hipped with lots of growth, good haired, sound and big nutted. This is the first year Kill Switch has daughters milking and we couldn't be more happy with the udders the females have set down from teat size and placement to the capacity of milk they have. They truly are picture perfect udders. 53F's dam is a solid dark cherry red female that did an awesome job on this guy. She is a young cow and starting to prove her weight in the herd. She's a big, deep bodied, sound cow with a good udder under her.