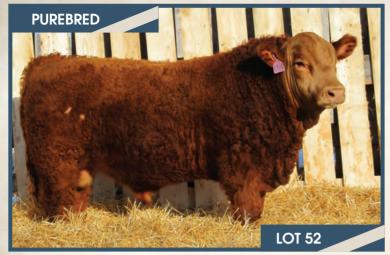

## BJL Mr Killswitch 55F

Homo Polled PG1260232 BJL 55F January 27, 2018

WHEATLAND CIRCUIT BREAKER WHEATLAND KILL SWITCH HR/RR MS CANDACE T73

WHEATLAND DIESEL 129Y BJL MISS LAYLA 3A BJL 4W WHEATLAND HIGH VOLTAGE122Y WHEATLAND LADY 81X REMINGTON RED LABEL HR GFI CANDACE G51

WHEATLAND PREDATOR 922W WHEATLAND LADY 854U TNT TOP GUN R244 HSN AMERICANA 63M

BW ADJ WW ADJ YW CE BW WW 102 lbs. 940 lbs. - lbs. 6.4 5.0 83.9

CE BW WW YW Milk MCE MWWT 6.4 5.0 83.9 121.8 18.0 3.9 60.0

**HOMO POLLED.** A bigger framed, dark cherry red, Kill Switch son. 55F is long bodied, huge topped and deep sided, good testicle development and will be easy to find sale day. 55F's dam is a good producing solid black female that did a whale of a job on this guy, just look at his 205 day weight of 940 lbs. that he weighed in at. If you are looking for a big bodied bull to add some weight to his calf crop, as well as good working females to your herd, 55F is the bull for you.