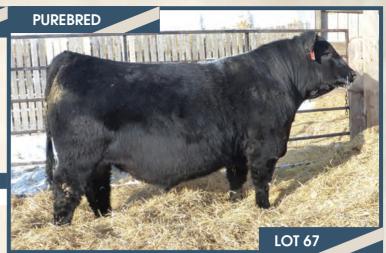

#### BJL Mr Killswitch 67F

Homo Polled PG1260244 BJL 67F January 31, 2018

WHEATLAND CIRCUIT BREAKER WHEATLAND KILL SWITCH HR/RR MS CANDACE T73

CNS DREAM ON L186 **BJL MISS DREAMIN 34X** SHAWACRES TRADELADY 20U

WHEATLAND HIGH VOLTAGE122Y WHEATLAND LADY 81X REMINGTON RED LABEL HR **GFI CANDACE G51** 

NICHOLS LEGACY G151 CNS SHEEZA DREAM K107W GWS EBONYS TRADEMARK 6N **SHAWACRES SHARON 24S** 

RW AD.I WW AD.I YW 99 lbs. 878 lbs.

BW WW CF MWWT Milk MCF 8.4 3.9 77.3 108.1 16.5 55.2

**HOMO POLLED.** A dark red, bigger framed, Kill Switch son with loads of good hair. He's long bodied, deep sided and big hipped on sound feet and legs. As well as good testicle development, all these Kill Switch sons are huge nutted. His dam is a solid black, long bodied cow that did her job on this guy. She is a heavy milking, Dream On daughter that did her job on this guy.