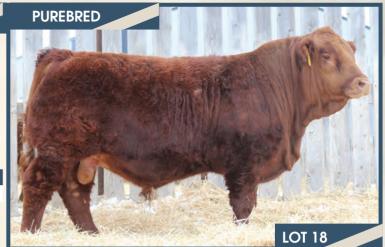

#### BJL Mr Killswitch 31F

Homo Polled PG1260207 BJL 31F January 23, 2018

WHEATLAND CIRCUIT BREAKER WHEATLAND KILL SWITCH HR/RR MS CANDACE T73

REMINGTON GENERALLEE 106T BJL MISS DAISY DUKE 53Y SHAWACRES 25T WHEATLAND HIGH VOLTAGE122Y WHEATLAND LADY 81X REMINGTON RED LABEL HR GFI CANDACE G51

REMINGTON RED LABEL HR DRAKE SOFT TOUCH 15M BF K030 RED SNAPPER SHAWACRES REGINA 49R

January 16, 2018

**KUNTZ MAJORETTE 24M** 

HART RED CHIEF J242 TNT MISS MACKFRID F148

**KUNTZ CONGO 34M** 

BW ADJ WW **ADJ YW** BW MWWT CE WW YW Milk MCE 95 lbs. 901 lbs. - lbs. 7.2 3.8 77.1 111.4 23.3 61.9

**HOMO POLLED.** A real long bodied, dark cherry red, Kill Switch son. 31F is deep sided, awesome haired, huge quartered, awesome testicle development and gets out and moves. His dam is a picture perfect General Lee daughter. She is a big middled, broody cow with a perfect udder under her. She does an awesome job year in and year out for us. Would like to have a herd of cows like her.