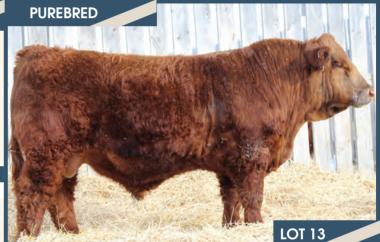

#### BJL Mr Killswitch 27F

**Homo Polled** PG1260203

WHEATLAND KILL SWITCH HR/RR MS CANDACE T73

WHEATLAND HIGH VOLTAGE122Y WHEATLAND CIRCUIT BREAKER WHEATLAND LADY 81X 3D MR RED PRIMETIME 509Y REMINGTON RED LABEL HR BJL MISS 14B 3D MISS RED SARA 158X **GFI CANDACE G51** 

BJL 27F

BW ADJ WW **ADJ YW** CE Milk MCE MWWT - lbs. 6.8 3.6 72.9 105.2 24.1 5.3 60.6

90 lbs. 833 lbs.

HOMO POLLED. A really good, solid red, Kill Switch son here. This calf has had that herd sire look from a young age. He's deep sided, wide topped, with a big hipped structure on him, great testicle development and really gets out and moves. His dam is a beautiful young female in our herd and boy did she do a job on this guy. She is solid red, moderate framed, long bodied, deep sided, wide based and has a picture perfect udder. Her Max son that sold through the ring last year had a lot of friends sale day and it won't be hard to pick this guy out in the pens March 11th.