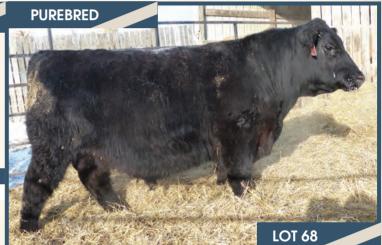

#### BJL Mr Killswitch 70F

Hetero Polled PG1269775 BJL 70F January 1, 2018

WHEATLAND CIRCUIT BREAKER WHEATLAND KILL SWITCH HR/RR MS CANDACE T73

**ERIXON RED RIOT 27U SUNNYSIDE VANITY 69Y DAYTONS 6P** 

WHEATLAND HIGH VOLTAGE122Y WHEATLAND LADY 81X REMINGTON RED LABEL HR GFI CANDACE G51

KENCO/MF POWERLINE 204L EDN NIKA 37N DAYTON'S BROADVIEW KLONDIKE BELL 29F

BW **ACT WW** 94 lbs. 942 lbs. - lbs.

MWWI 6.4 3.6 66.3 95.8 29.6 62.8

HETERO POLLED. A real soggy made, solid red, Kill Switch son. He's wide made, awesome testicle development, big square hipped and very sound. His dam is an awesome producing, red baldy cow with loads of milk and got the job done right on this bull.