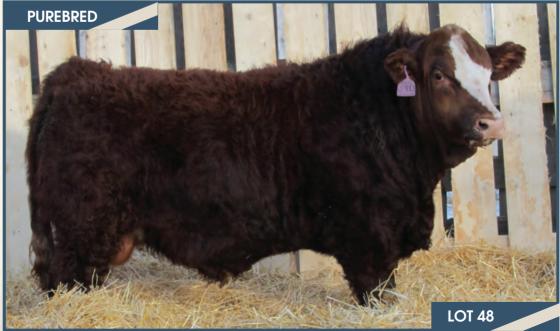

## BJL Mr Killswitch 55F

Homo Polled PG1260232 BJL 55F January 27, 2018

WHEATLAND CIRCUIT BREAKER WHEATLAND KILL SWITCH HR/RR MS CANDACE T73

WHEATLAND DIESEL 129Y BJL MISS LAYLA 3A BJL 4W WHEATLAND HIGH VOLTAGE122Y WHEATLAND LADY 81X REMINGTON RED LABEL HR GFI CANDACE G51

WHEATLAND PREDATOR 922W WHEATLAND LADY 854U TNT TOP GUN R244 HSN AMERICANA 63M

BW ADJ WW ADJ YW CE BW WW 102 lbs. 940 lbs. - lbs. 6.4 5.0 83.9

CE BW WW YW Milk MCE MWWT 6.4 5.0 83.9 121.8 18.0 3.9 60.0

**HOMO POLLED.** A bigger framed, dark cherry red, Kill Switch son. 55F is long bodied, huge topped and deep sided, good testicle development and will be easy to find sale day. 55F's dam is a good producing solid black female that did a whale of a job on this guy, just look at his 205 day weight of 940 lbs. that he weighed in at. If you are looking for a big bodied bull to add some weight to his calf crop, as well as good working females to your herd, 55F is the bull for you.