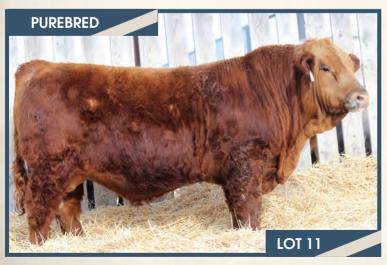

#### BJL Mr Killswitch 53F

**Homo Polled** PG1260230 **BJL 53F** 

WHEATLAND CIRCUIT BREAKER WHEATLAND LADY 81X WHEATLAND KILL SWITCH HR/RR MS CANDACE T73

WHEATLAND HIGH VOLTAGE122Y 3D RED POWER 150Z REMINGTON RED LABEL HR BJL MISS 26B **GFI CANDACE G51 IPU MS RED 144S** 

BW **ADJ WW ADJ YW** CE BW WW YW Milk MCF **MWWT** 96 lbs. 870 lbs. - lbs. 5.7 5.0 83.6 121.0 22.2 64.0

Homo Polled. This dark cherry red, Kill Switch son is a stand out in the pen right from his dark red color to his overall mass. He's wide topped, big barrel of rib shape to him, huge quarter on him all in a complete package with sound feet and legs. We are very happy with our Kill Switch calves and how they develop from calves to bulls. They are all deep bodied, wide hipped with lots of growth, good haired, sound and big nutted. This is the first year Kill Switch has daughters milking and we couldn't be more happy with the udders the females have set down from teat size and placement to the capacity of milk they have. They truly are picture perfect udders. 53F's dam is a solid dark cherry red female that did an awesome job on this guy. She is a young cow and starting to prove her weight in the herd. She's a big, deep bodied, sound cow with a good udder under her.