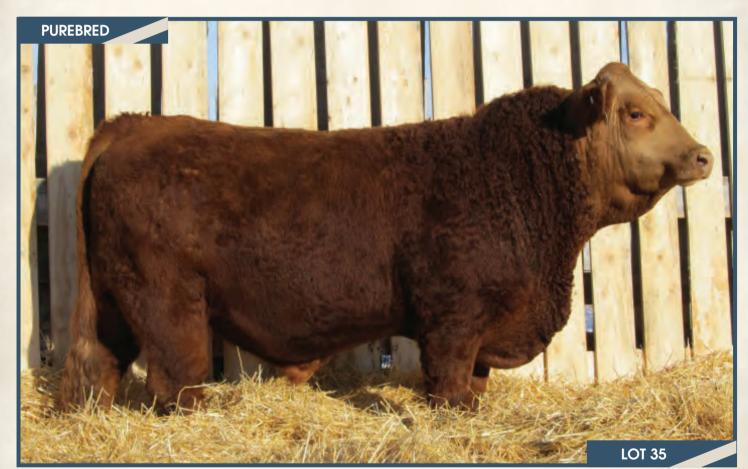

#### BJL Mr Killswitch 53F

**Homo Polled** PG1260230 **BJL 53F** 

WHEATLAND CIRCUIT BREAKER WHEATLAND LADY 81X WHEATLAND KILL SWITCH HR/RR MS CANDACE T73

WHEATLAND HIGH VOLTAGE122Y 3D RED POWER 150Z REMINGTON RED LABEL HR BJL MISS 26B **GFI CANDACE G51 IPU MS RED 144S** 

BW **ADJ WW ADJ YW** CE BW WW YW Milk MCF **MWWT** 96 lbs. 870 lbs. - lbs. 5.7 5.0 83.6 121.0 22.2 64.0

Homo Polled. This dark cherry red, Kill Switch son is a stand out in the pen right from his dark red color to his overall mass. He's wide topped, big barrel of rib shape to him, huge quarter on him all in a complete package with sound feet and legs. We are very happy with our Kill Switch calves and how they develop from calves to bulls. They are all deep bodied, wide hipped with lots of growth, good haired, sound and big nutted. This is the first year Kill Switch has daughters milking and we couldn't be more happy with the udders the females have set down from teat size and placement to the capacity of milk they have. They truly are picture perfect udders. 53F's dam is a solid dark cherry red female that did an awesome job on this guy. She is a young cow and starting to prove her weight in the herd. She's a big, deep bodied, sound cow with a good udder under her.