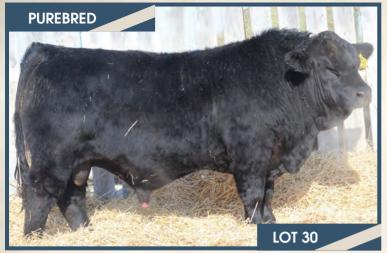

#### BJL Mr Killswitch 31F

Homo Polled PG1260207 BJL 31F January 23, 2018

WHEATLAND CIRCUIT BREAKER WHEATLAND KILL SWITCH HR/RR MS CANDACE T73

REMINGTON GENERALLEE 106T BJL MISS DAISY DUKE 53Y SHAWACRES 25T WHEATLAND HIGH VOLTAGE122Y WHEATLAND LADY 81X REMINGTON RED LABEL HR GFI CANDACE G51

**HOMO POLLED.** A real long bodied, dark cherry red, Kill Switch son. 31F is deep sided, awesome haired, huge quartered, awesome testicle development and gets out and moves. His dam is a picture perfect General Lee daughter. She is a big middled, broody cow with a perfect udder under her. She does an awesome job year in and year out for us. Would like to have a herd of cows like her.