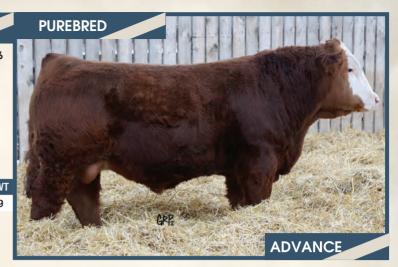

LOT

**HOMO POLLED** 

WHEATLAND CIRCUIT BREAKER

WHEATLAND LADY 81X

PG1166945

WHEATLAND PREDATOR 922W WHEATLAND HIGHVOLTAGE122Y WHEATLAND LADY 736 T STF DOMINANCE T171 WHEATLAND LADY 902J

**LER 598C** 

REMINGTON RED LABEL HR HR/RR MS CANDACE T73 **GFI CANDACE G51** 

February 26, 2015

CNS DREAM ON L186 HS REFLECTIONS J34 **GW SOLID FLECK** GFI DELTA DAWN D123

BW ADJ YW CE BW WW MCE MWWT 67.0 97 lbs. 1659 lbs. 101.4

The \$210,000 record setting bull from the Wheatland Cattle Co. 2016 bull sale. It was said that it would be a challenge to find a more powerful bull that has body and rib shape and still be structurally correct. Kill Switch has the presence that commands your attention as a true great herd bull must. He is passing on his presence, eye appeal and structural correctness. As you can see by his sons selling, they are optimal in frame score, super hairy and packed full of red meat. The sons in this catalogue have been developed solely on oats and have proven to be great converters and very easy fleshing. Kill Switch is one of those rare bulls who is not only breeding top sons in our sale but his daughters are also the highlight of our replacement pen. Don't miss your only opportunity to purchase semen this year on this outstanding breeding bull, who can "flip the switch" on your program.