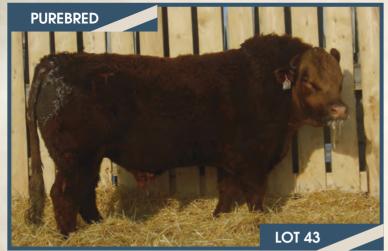

#### BJL Mr Killswitch 26F

Homo Polled PG1260201 BJL 26F January 20, 2018

WHEATLAND CIRCUIT BREAKER WHEATLAND KILL SWITCH HR/RR MS CANDACE T73

3D MR RED PRIMETIME 509Y BJL MISS 20B CMS STAR BRIGHT 56R WHEATLAND HIGH VOLTAGE122Y WHEATLAND LADY 81X REMINGTON RED LABEL HR GFI CANDACE G51

PVF-CW RAPID FIRE 0195K CROSSROAD RAMONA 375R STF STARQUEST N114 LFE DESTINY 148M

 BW
 ADJ WW
 ADJ YW
 CE
 BW
 WW
 YW
 Milk
 MCE
 MWWT

 95 lbs.
 842 lbs.
 - lbs.
 3.8
 5.0
 73.2
 106.6
 23.5
 3.4
 60.1

**HOMO POLLED.** Another good, solid dark red, Kill Switch son here. He's long bodied, loads of hair, big middled, with a big square hip on him. You will easily be able to pick this guy out sale day. His dam is a solid red, moderate framed, young cow with a beautiful udder.