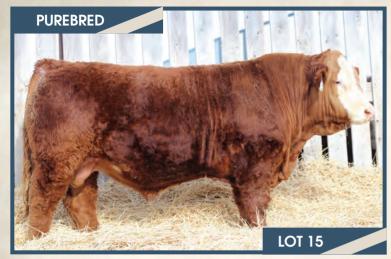

#### BJL Mr Killswitch 66F

Homo Polled PG1260243 BJL 66F January 31, 2018

WHEATLAND CIRCUIT BREAKER WHEATLAND KILL SWITCH HR/RR MS CANDACE T73

TNT GUNNER N208 BII 12W KUNTZ MISS TERRA 750T WHEATLAND HIGH VOLTAGE122Y WHEATLAND LADY 81X REMINGTON RED LABEL HR **GFI CANDACE G51** 

RC STINGER 072K TNT MISS HONEY L9 **IPU RED WARRIOR 106R** KUNTZ MISS CONGO 32R

**ADJ YW** BW **ADJ WW** BW WW YW Milk MWW 90 lbs. 916 lbs. - lbs. 8.8 2.4 72.3 99.5 26.3 62.5

**HOMO POLLED.** A really good, clean made, Kill Switch son here. He's deep bodied, wide topped, deep quartered, has good testicle development and really moves out quite well. His dam is an awesome producing female for us that has had sons in our top end of the bulls come sale day and she did it again. As well, we have retained females off her in the herd and they are flat out good ones. If you are looking for a bull with lots of style, a great look and will add pounds to his calves, this bulls what you're looking for sale day.