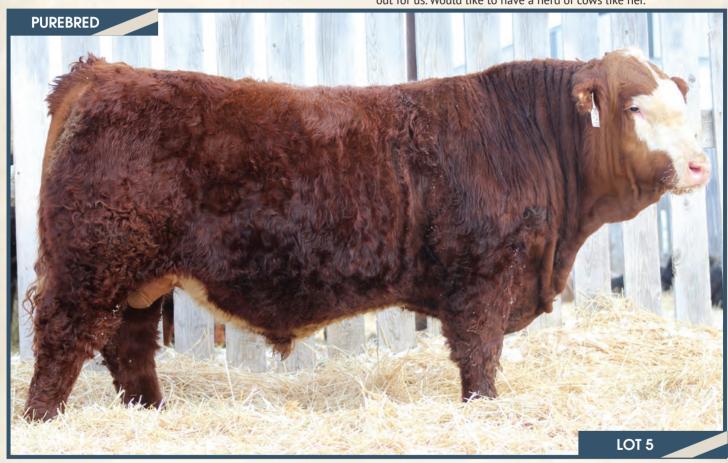

#### BJL Mr Killswitch 31F

Homo Polled PG1260207 BJL 31F January 23, 2018

WHEATLAND CIRCUIT BREAKER WHEATLAND KILL SWITCH HR/RR MS CANDACE T73

REMINGTON GENERALLEE 106T BJL MISS DAISY DUKE 53Y SHAWACRES 25T WHEATLAND HIGH VOLTAGE122Y WHEATLAND LADY 81X REMINGTON RED LABEL HR GFI CANDACE G51

REMINGTON RED LABEL HR DRAKE SOFT TOUCH 15M BF K030 RED SNAPPER SHAWACRES REGINA 49R

January 16, 2018

**KUNTZ MAJORETTE 24M** 

HART RED CHIEF J242 TNT MISS MACKFRID F148

**KUNTZ CONGO 34M** 

BW ADJ WW **ADJ YW** BW MWWT CE WW YW Milk MCE 95 lbs. 901 lbs. - lbs. 7.2 3.8 77.1 111.4 23.3 61.9

**HOMO POLLED.** A real long bodied, dark cherry red, Kill Switch son. 31F is deep sided, awesome haired, huge quartered, awesome testicle development and gets out and moves. His dam is a picture perfect General Lee daughter. She is a big middled, broody cow with a perfect udder under her. She does an awesome job year in and year out for us. Would like to have a herd of cows like her.