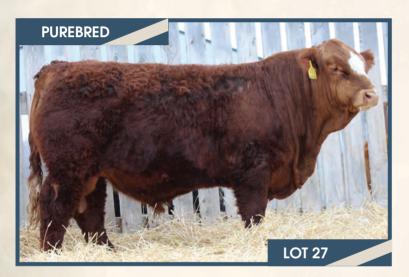

#### BJL Mr Killswitch 27F

**Homo Polled** PG1260203

WHEATLAND KILL SWITCH HR/RR MS CANDACE T73

WHEATLAND HIGH VOLTAGE122Y WHEATLAND CIRCUIT BREAKER WHEATLAND LADY 81X 3D MR RED PRIMETIME 509Y REMINGTON RED LABEL HR BJL MISS 14B 3D MISS RED SARA 158X **GFI CANDACE G51** 

BJL 27F

BW ADJ WW **ADJ YW** CE Milk MCE MWWT - lbs. 6.8 3.6 72.9 105.2 24.1 5.3 60.6

90 lbs. 833 lbs.

HOMO POLLED. A really good, solid red, Kill Switch son here. This calf has had that herd sire look from a young age. He's deep sided, wide topped, with a big hipped structure on him, great testicle development and really gets out and moves. His dam is a beautiful young female in our herd and boy did she do a job on this guy. She is solid red, moderate framed, long bodied, deep sided, wide based and has a picture perfect udder. Her Max son that sold through the ring last year had a lot of friends sale day and it won't be hard to pick this guy out in the pens March 11th.