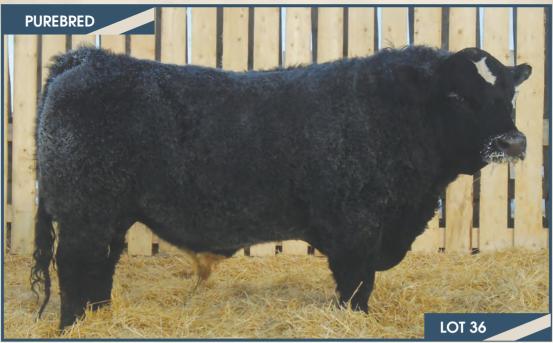

#### BJL Mr Killswitch 66F

Homo Polled PG1260243 BJL 66F January 31, 2018

WHEATLAND CIRCUIT BREAKER WHEATLAND KILL SWITCH HR/RR MS CANDACE T73

TNT GUNNER N208 BII 12W KUNTZ MISS TERRA 750T WHEATLAND HIGH VOLTAGE122Y WHEATLAND LADY 81X REMINGTON RED LABEL HR **GFI CANDACE G51** 

RC STINGER 072K TNT MISS HONEY L9 **IPU RED WARRIOR 106R** KUNTZ MISS CONGO 32R

**ADJ YW** BW **ADJ WW** BW WW YW Milk MWW 90 lbs. 916 lbs. - lbs. 8.8 2.4 72.3 99.5 26.3 62.5

**HOMO POLLED.** A really good, clean made, Kill Switch son here. He's deep bodied, wide topped, deep quartered, has good testicle development and really moves out quite well. His dam is an awesome producing female for us that has had sons in our top end of the bulls come sale day and she did it again. As well, we have retained females off her in the herd and they are flat out good ones. If you are looking for a bull with lots of style, a great look and will add pounds to his calves, this bulls what you're looking for sale day.