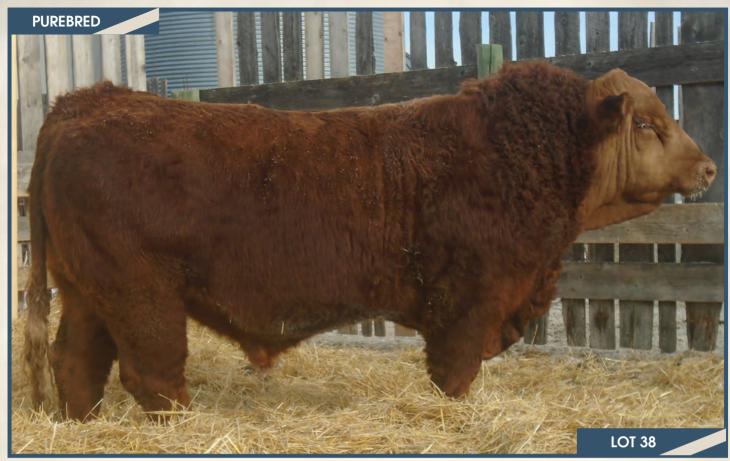

#### BJL Mr Killswitch 31F

Homo Polled PG1260207 BJL 31F January 23, 2018

WHEATLAND CIRCUIT BREAKER WHEATLAND KILL SWITCH HR/RR MS CANDACE T73

REMINGTON GENERALLEE 106T BJL MISS DAISY DUKE 53Y SHAWACRES 25T WHEATLAND HIGH VOLTAGE122Y WHEATLAND LADY 81X REMINGTON RED LABEL HR GFI CANDACE G51

REMINGTON RED LABEL HR DRAKE SOFT TOUCH 15M BF K030 RED SNAPPER SHAWACRES REGINA 49R

January 16, 2018

**KUNTZ MAJORETTE 24M** 

HART RED CHIEF J242 TNT MISS MACKFRID F148

**KUNTZ CONGO 34M** 

BW ADJ WW **ADJ YW** BW MWWT CE WW YW Milk MCE 95 lbs. 901 lbs. - lbs. 7.2 3.8 77.1 111.4 23.3 61.9

**HOMO POLLED.** A real long bodied, dark cherry red, Kill Switch son. 31F is deep sided, awesome haired, huge quartered, awesome testicle development and gets out and moves. His dam is a picture perfect General Lee daughter. She is a big middled, broody cow with a perfect udder under her. She does an awesome job year in and year out for us. Would like to have a herd of cows like her.