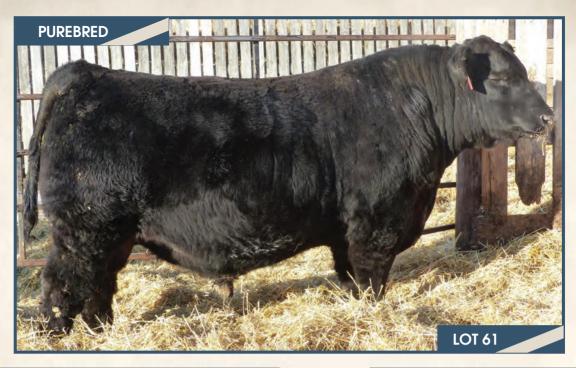

#### BJL Mr Killswitch 70F

Hetero Polled PG1269775 BJL 70F January 1, 2018

WHEATLAND CIRCUIT BREAKER WHEATLAND KILL SWITCH HR/RR MS CANDACE T73

**ERIXON RED RIOT 27U SUNNYSIDE VANITY 69Y DAYTONS 6P** 

WHEATLAND HIGH VOLTAGE122Y WHEATLAND LADY 81X REMINGTON RED LABEL HR GFI CANDACE G51

KENCO/MF POWERLINE 204L EDN NIKA 37N DAYTON'S BROADVIEW KLONDIKE BELL 29F

BW **ACT WW** 94 lbs. 942 lbs. - lbs.

MWWI 6.4 3.6 66.3 95.8 29.6 62.8

HETERO POLLED. A real soggy made, solid red, Kill Switch son. He's wide made, awesome testicle development, big square hipped and very sound. His dam is an awesome producing, red baldy cow with loads of milk and got the job done right on this bull.