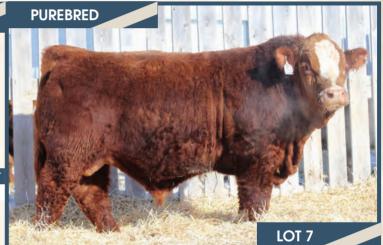

#### BJL Mr Killswitch 42F

Homo Polled PG1260218 BJL 42F January 25, 2018

WHEATLAND CIRCUIT BREAKER WHEATLAND KILL SWITCH HR/RR MS CANDACE T73

3D MR RED PRIMETIME 509Y BJL MISS SOPHIA 535A 3D MISS RED SARA 158Y WHEATLAND HIGH VOLTAGE122Y WHEATLAND LADY 81X REMINGTON RED LABEL HR GELCANDACE 551

PVF-CW RAPID FIRE 0195K CROSSROAD RAMONA 375R WHEATLAND RED ACE 747T SUNNY VALLEY SARA 63S

BW ADJ WW ADJ YW CE BW WW YW Milk MCE MWW 94 lbs. 904 lbs. -lbs. 6.4 3.7 80.4 116.3 27.4 5.2 67.6

**HOMO POLLED.** A real good, solid red, meat machine of a Kill Switch son here. 42F is wide topped, deep bodied, long spined, huge nutted and walks like a cat. His dam is a big, long spined, clean fronted, big broody cow that did a tremendous job on this young herd sire. If you are looking for a bull to add pounds to his calf crop 42F is the bull for you. Put this guy on a group of Charolais cows and those buckskin calves will have the weight to them come fall to top the market as well as them big brood cows to keep back in your herd in the replacement pen.