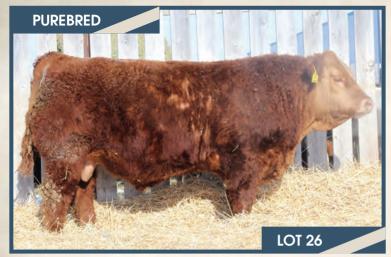

#### BJL Mr Killswitch 66F

Homo Polled PG1260243 BJL 66F January 31, 2018

WHEATLAND CIRCUIT BREAKER WHEATLAND KILL SWITCH HR/RR MS CANDACE T73

TNT GUNNER N208 BII 12W KUNTZ MISS TERRA 750T WHEATLAND HIGH VOLTAGE122Y WHEATLAND LADY 81X REMINGTON RED LABEL HR **GFI CANDACE G51** 

RC STINGER 072K TNT MISS HONEY L9 **IPU RED WARRIOR 106R** KUNTZ MISS CONGO 32R

**ADJ YW** BW **ADJ WW** BW WW YW Milk MWW 90 lbs. 916 lbs. - lbs. 8.8 2.4 72.3 99.5 26.3 62.5

**HOMO POLLED.** A really good, clean made, Kill Switch son here. He's deep bodied, wide topped, deep quartered, has good testicle development and really moves out quite well. His dam is an awesome producing female for us that has had sons in our top end of the bulls come sale day and she did it again. As well, we have retained females off her in the herd and they are flat out good ones. If you are looking for a bull with lots of style, a great look and will add pounds to his calves, this bulls what you're looking for sale day.