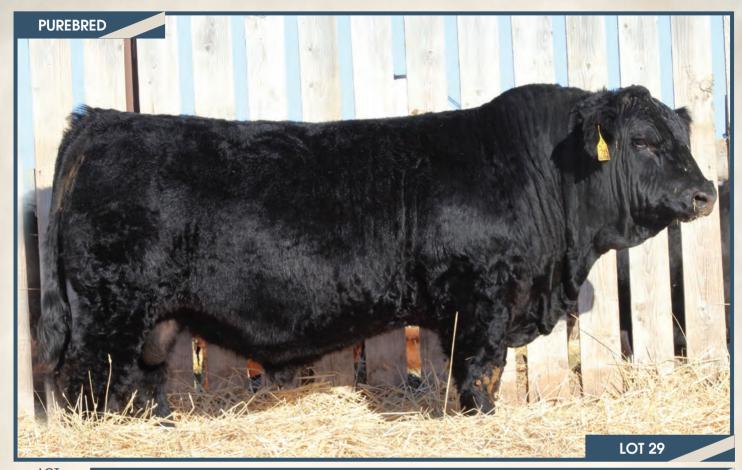

LOT

#### BJL Mr Killswitch 27F

**Homo Polled** PG1260203

WHEATLAND KILL SWITCH HR/RR MS CANDACE T73

WHEATLAND HIGH VOLTAGE122Y WHEATLAND CIRCUIT BREAKER WHEATLAND LADY 81X 3D MR RED PRIMETIME 509Y REMINGTON RED LABEL HR BJL MISS 14B 3D MISS RED SARA 158X **GFI CANDACE G51** 

BJL 27F

BW ADJ WW **ADJ YW** CE Milk MCE MWWT - lbs. 6.8 3.6 72.9 105.2 24.1 5.3 60.6

90 lbs. 833 lbs.

HOMO POLLED. A really good, solid red, Kill Switch son here. This calf has had that herd sire look from a young age. He's deep sided, wide topped, with a big hipped structure on him, great testicle development and really gets out and moves. His dam is a beautiful young female in our herd and boy did she do a job on this guy. She is solid red, moderate framed, long bodied, deep sided, wide based and has a picture perfect udder. Her Max son that sold through the ring last year had a lot of friends sale day and it won't be hard to pick this guy out in the pens March 11th.