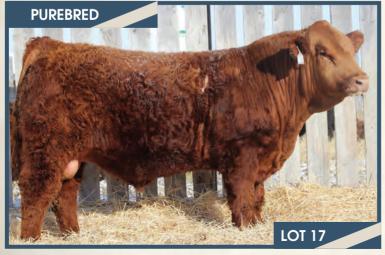

#### BJL Mr Killswitch 27F

**Homo Polled** PG1260203

WHEATLAND KILL SWITCH HR/RR MS CANDACE T73

WHEATLAND HIGH VOLTAGE122Y WHEATLAND CIRCUIT BREAKER WHEATLAND LADY 81X 3D MR RED PRIMETIME 509Y REMINGTON RED LABEL HR BJL MISS 14B 3D MISS RED SARA 158X **GFI CANDACE G51** 

BJL 27F

BW ADJ WW **ADJ YW** CE Milk MCE MWWT - lbs. 6.8 3.6 72.9 105.2 24.1 5.3 60.6

90 lbs. 833 lbs.

HOMO POLLED. A really good, solid red, Kill Switch son here. This calf has had that herd sire look from a young age. He's deep sided, wide topped, with a big hipped structure on him, great testicle development and really gets out and moves. His dam is a beautiful young female in our herd and boy did she do a job on this guy. She is solid red, moderate framed, long bodied, deep sided, wide based and has a picture perfect udder. Her Max son that sold through the ring last year had a lot of friends sale day and it won't be hard to pick this guy out in the pens March 11th.