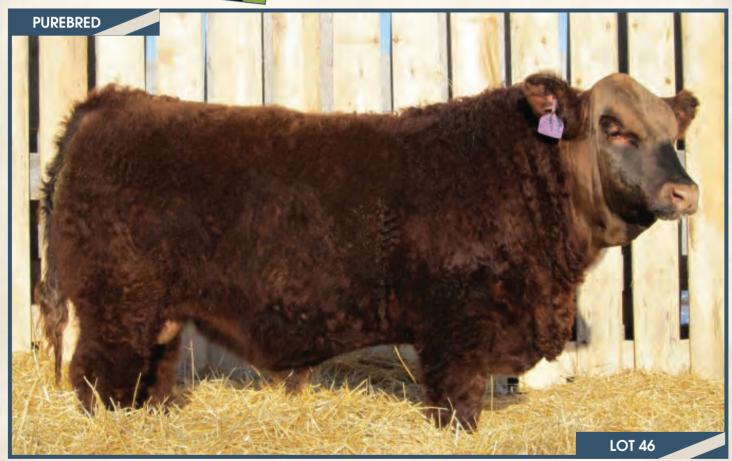

#### BJL Mr Killswitch 26F

Homo Polled PG1260201 BJL 26F January 20, 2018

WHEATLAND CIRCUIT BREAKER WHEATLAND KILL SWITCH HR/RR MS CANDACE T73

3D MR RED PRIMETIME 509Y BJL MISS 20B CMS STAR BRIGHT 56R WHEATLAND HIGH VOLTAGE122Y WHEATLAND LADY 81X REMINGTON RED LABEL HR GFI CANDACE G51

PVF-CW RAPID FIRE 0195K CROSSROAD RAMONA 375R STF STARQUEST N114 LFE DESTINY 148M

 BW
 ADJ WW
 ADJ YW
 CE
 BW
 WW
 YW
 Milk
 MCE
 MWWT

 95 lbs.
 842 lbs.
 - lbs.
 3.8
 5.0
 73.2
 106.6
 23.5
 3.4
 60.1

**HOMO POLLED.** Another good, solid dark red, Kill Switch son here. He's long bodied, loads of hair, big middled, with a big square hip on him. You will easily be able to pick this guy out sale day. His dam is a solid red, moderate framed, young cow with a beautiful udder.