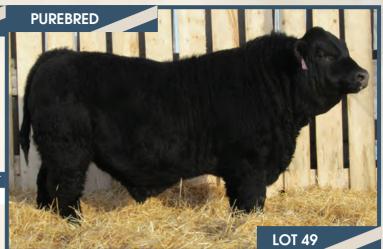

#### BJL Mr Killswitch 51F

Homo Polled BPG1260229 BJL 51F

WHEATLAND CIRCUIT BREAKER WHEATLAND LADY 81X
WHEATLAND KILL SWITCH REMINGTON RED LABEL HR
HR/RR MS CANDACE T73 GFI CANDACE G51

WHEATLAND LADY 81X WFL ABSOLUTE 51Y REMINGTON RED LABEL HR BJL MISS LAUREN 18C GFI CANDACE G51 BJL MISS ELLA 461A

 BW
 ADJ WW
 ADJ YW
 CE
 BW
 WW
 YW
 Milk
 MCE
 MWWT

 90 lbs.
 861 lbs.
 - lbs.
 8.3
 2.7
 72.5
 107.0
 19.8
 5.4
 56.1

January 26, 2018

LFE STRAIT UP 454W WFL MS BLACK FLASH 8068U 3D BLK FULL THROTTLE 483X TH BLACK BABE 49M

**HOMO POLLED.** A real good, moderate framed, solid black, Kill Switch son. He's long bodied, wide topped, big hipped, huge nutted and a very sound individual. 51F has been a stand out since he was born and has grown into quite a good young herd sire. His dam is a solid black, moderate framed, Absolute daughter with a beautiful udder and boy did she do a job on this guy. Be sure to check him out sale day.