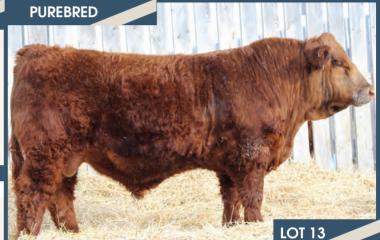

#### BJL Mr Killswitch 31F

Homo Polled PG1260207 BJL 31F January 23, 2018

WHEATLAND CIRCUIT BREAKER WHEATLAND KILL SWITCH HR/RR MS CANDACE T73

REMINGTON GENERALLEE 106T BJL MISS DAISY DUKE 53Y SHAWACRES 25T WHEATLAND HIGH VOLTAGE122Y WHEATLAND LADY 81X REMINGTON RED LABEL HR GFI CANDACE G51

REMINGTON RED LABEL HR DRAKE SOFT TOUCH 15M BF K030 RED SNAPPER SHAWACRES REGINA 49R

January 16, 2018

**KUNTZ MAJORETTE 24M** 

HART RED CHIEF J242 TNT MISS MACKFRID F148

**KUNTZ CONGO 34M** 

BW ADJ WW **ADJ YW** BW MWWT CE WW YW Milk MCE 95 lbs. 901 lbs. - lbs. 7.2 3.8 77.1 111.4 23.3 61.9

**HOMO POLLED.** A real long bodied, dark cherry red, Kill Switch son. 31F is deep sided, awesome haired, huge quartered, awesome testicle development and gets out and moves. His dam is a picture perfect General Lee daughter. She is a big middled, broody cow with a perfect udder under her. She does an awesome job year in and year out for us. Would like to have a herd of cows like her.