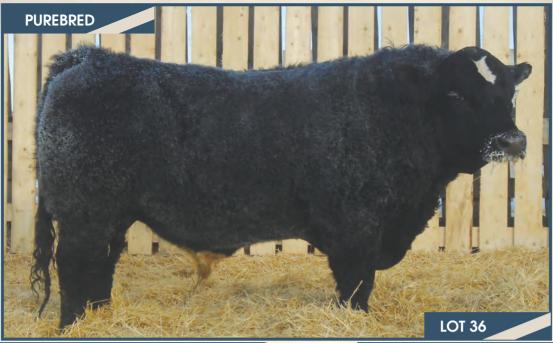

#### BJL Mr Killswitch 66F

Homo Polled PG1260243 BJL 66F January 31, 2018

WHEATLAND CIRCUIT BREAKER WHEATLAND KILL SWITCH HR/RR MS CANDACE T73

TNT GUNNER N208 BII 12W KUNTZ MISS TERRA 750T WHEATLAND HIGH VOLTAGE122Y WHEATLAND LADY 81X REMINGTON RED LABEL HR **GFI CANDACE G51** 

RC STINGER 072K TNT MISS HONEY L9 **IPU RED WARRIOR 106R** KUNTZ MISS CONGO 32R

**ADJ YW** BW **ADJ WW** BW WW YW Milk MWW 90 lbs. 916 lbs. - lbs. 8.8 2.4 72.3 99.5 26.3 62.5

**HOMO POLLED.** A really good, clean made, Kill Switch son here. He's deep bodied, wide topped, deep quartered, has good testicle development and really moves out quite well. His dam is an awesome producing female for us that has had sons in our top end of the bulls come sale day and she did it again. As well, we have retained females off her in the herd and they are flat out good ones. If you are looking for a bull with lots of style, a great look and will add pounds to his calves, this bulls what you're looking for sale day.