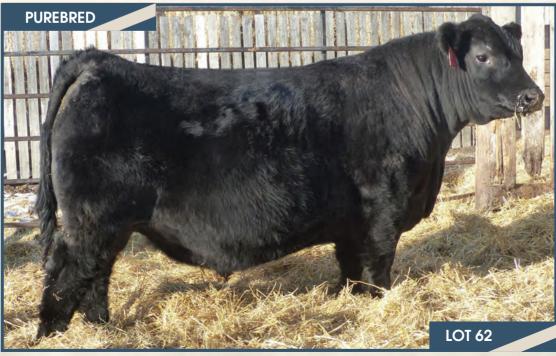

#### BJL Mr Killswitch 79F

Homo Polled PG1260251 BJL 79F February 3, 2018

WHEATLAND CIRCUIT BREAKER WHEATLAND KILL SWITCH HR/RR MS CANDACE T73

CNS DREAM ON L186 SHAWACRES DREAMLADY 29U SHAWACRES STACIE 16S WHEATLAND HIGH VOLTAGE122Y WHEATLAND LADY 81X REMINGTON RED LABEL HR GEI CANDACE G51

NICHOLS LEGACY G151 CNS SHEEZA DREAM K107W LCHMN BODYBUILDER 7303F LAZY H HONEY 35H

BW **ADJ WW ADJ YW** BW WW YW MWWT Milk MCE 95 lbs. 906 lbs. - lbs. 7.1 4.0 75.0 105.6 24.0 5.5 61.5

**HOMO POLLED.** One of the few red bodies in the pen and is he a good one. Long spined, big ribbed, huge nutted, sound and a big square hip on him. If you are looking for a red baldy to add some chrome to his calf crop, as well as weight to his calf crop and awesome females in the heifer pen, 79F is for you. His dam is a moderate framed, black baldy herself and always brings them home big in the fall. She has had a bull in our bull sale every year since the very start and it would be nice for her to give us a heifer calf to retain in the herd.