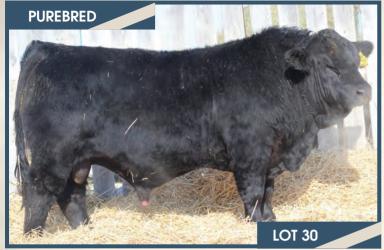

L HR
HR/RR MS CANDACE T73 GFI CANDACE G51

WHEATLAND LADY 81X WFL ABSOLUTE 51Y REMINGTON RED LABEL HR BJL MISS LAUREN 18C GFI CANDACE G51 BJL MISS ELLA 461A

 BW
 ADJ WW
 ADJ YW
 CE
 BW
 WW
 YW
 Milk
 MCE
 MWWT

 90 lbs.
 861 lbs.
 - lbs.
 8.3
 2.7
 72.5
 107.0
 19.8
 5.4
 56.1

January 26, 2018

LFE STRAIT UP 454W WFL MS BLACK FLASH 8068U 3D BLK FULL THROTTLE 483X TH BLACK BABE 49M

**HOMO POLLED.** A real good, moderate framed, solid black, Kill Switch son. He's long bodied, wide topped, big hipped, huge nutted and a very sound individual. 51F has been a stand out since he was born and has grown into quite a good young herd sire. His dam is a solid black, moderate framed, Absolute daughter with a beautiful udder and boy did she do a job on this guy. Be sure to check him out sale day.





#### BJL Mr Killswitch 114F

Homo Polled BPG1260282 BJL 114F February 20, 2018

WHEATLAND CIRCUIT BREAKER WHEATLAND KILL SWITCH HR/RR MS CANDACE T73

3D MR RED PRIMETIME 509Y RII MISS 9R 3D MISS DESTINY 107S

WHEATLAND HIGH VOLTAGE122Y WHEATLAND LADY 81X REMINGTON RED LABEL HR GFI CANDACE G51

PVF-CW RAPID FIRE 0195K CROSSROAD RAMONA 375R KWA DYNO 114P 3D PIA 48P

ADJ WW ADJ YW BW CE 93 lbs 869 lbs - lhs

BW WW YW Milk MCE MWWT 102.3 5.6 4.4 70.7 23 9 5.3 593

HOMO POLLED. The youngest bull of the blacks we have on offer this year. This solid black, big middled herd bull is flat out good. He's deep bodied, wide made and gets out and moves. Be sure to check him out sale day. His dam is a solid black, good producing female that did her job on this guy and she has a good udder under her.