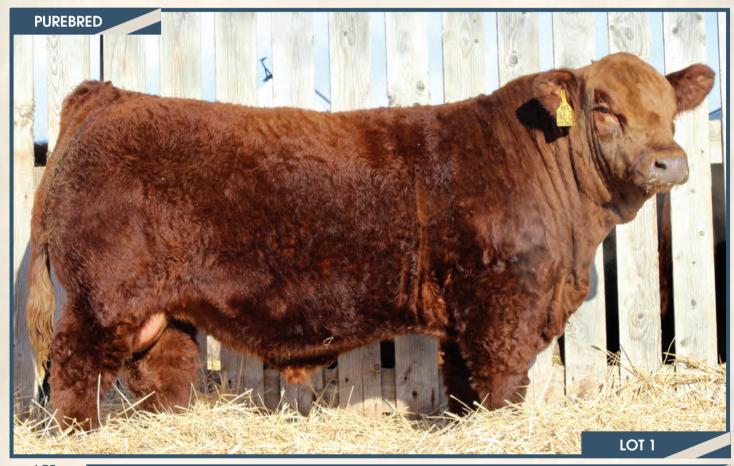

#### BJL Mr Killswitch 53F

**Homo Polled** PG1260230 **BJL 53F** 

WHEATLAND CIRCUIT BREAKER WHEATLAND LADY 81X WHEATLAND KILL SWITCH HR/RR MS CANDACE T73

WHEATLAND HIGH VOLTAGE122Y 3D RED POWER 150Z REMINGTON RED LABEL HR BJL MISS 26B **GFI CANDACE G51 IPU MS RED 144S** 

BW **ADJ WW ADJ YW** CE BW WW YW Milk MCF **MWWT** 96 lbs. 870 lbs. - lbs. 5.7 5.0 83.6 121.0 22.2 64.0

Homo Polled. This dark cherry red, Kill Switch son is a stand out in the pen right from his dark red color to his overall mass. He's wide topped, big barrel of rib shape to him, huge quarter on him all in a complete package with sound feet and legs. We are very happy with our Kill Switch calves and how they develop from calves to bulls. They are all deep bodied, wide hipped with lots of growth, good haired, sound and big nutted. This is the first year Kill Switch has daughters milking and we couldn't be more happy with the udders the females have set down from teat size and placement to the capacity of milk they have. They truly are picture perfect udders. 53F's dam is a solid dark cherry red female that did an awesome job on this guy. She is a young cow and starting to prove her weight in the herd. She's a big, deep bodied, sound cow with a good udder under her.