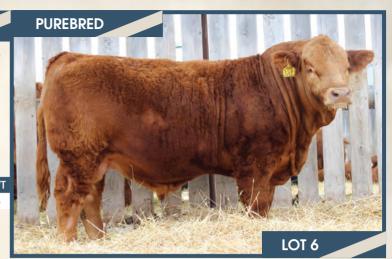

#### BJL Mr Killswitch 53F

**Homo Polled** PG1260230 **BJL 53F** 

WHEATLAND CIRCUIT BREAKER WHEATLAND LADY 81X WHEATLAND KILL SWITCH HR/RR MS CANDACE T73

WHEATLAND HIGH VOLTAGE122Y 3D RED POWER 150Z REMINGTON RED LABEL HR BJL MISS 26B **GFI CANDACE G51 IPU MS RED 144S** 

BW **ADJ WW ADJ YW** CE BW WW YW Milk MCF **MWWT** 96 lbs. 870 lbs. - lbs. 5.7 5.0 83.6 121.0 22.2 64.0

Homo Polled. This dark cherry red, Kill Switch son is a stand out in the pen right from his dark red color to his overall mass. He's wide topped, big barrel of rib shape to him, huge quarter on him all in a complete package with sound feet and legs. We are very happy with our Kill Switch calves and how they develop from calves to bulls. They are all deep bodied, wide hipped with lots of growth, good haired, sound and big nutted. This is the first year Kill Switch has daughters milking and we couldn't be more happy with the udders the females have set down from teat size and placement to the capacity of milk they have. They truly are picture perfect udders. 53F's dam is a solid dark cherry red female that did an awesome job on this guy. She is a young cow and starting to prove her weight in the herd. She's a big, deep bodied, sound cow with a good udder under her.