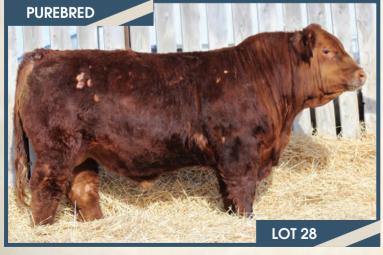

#### BJL Mr Killswitch 31F

Homo Polled PG1260207 BJL 31F January 23, 2018

WHEATLAND CIRCUIT BREAKER WHEATLAND KILL SWITCH HR/RR MS CANDACE T73

REMINGTON GENERALLEE 106T BJL MISS DAISY DUKE 53Y SHAWACRES 25T WHEATLAND HIGH VOLTAGE122Y WHEATLAND LADY 81X REMINGTON RED LABEL HR GFI CANDACE G51

REMINGTON RED LABEL HR DRAKE SOFT TOUCH 15M BF K030 RED SNAPPER SHAWACRES REGINA 49R

January 16, 2018

**KUNTZ MAJORETTE 24M** 

HART RED CHIEF J242 TNT MISS MACKFRID F148

**KUNTZ CONGO 34M** 

BW ADJ WW **ADJ YW** BW MWWT CE WW YW Milk MCE 95 lbs. 901 lbs. - lbs. 7.2 3.8 77.1 111.4 23.3 61.9

**HOMO POLLED.** A real long bodied, dark cherry red, Kill Switch son. 31F is deep sided, awesome haired, huge quartered, awesome testicle development and gets out and moves. His dam is a picture perfect General Lee daughter. She is a big middled, broody cow with a perfect udder under her. She does an awesome job year in and year out for us. Would like to have a herd of cows like her.