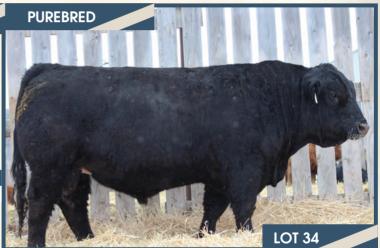

## Curtis Simmentals

**BARRY & LANDON CURTIS** BOX 174, BETHUNE, SK SOG 0H0 BARRY: 306-638-7748 LANDON: 306-638-7793 JUSTIN: 306-638-7745

January 26, 2018

LAZY S RED 236P

MS LAZY S RED P 161P

LFEBISS BLACKADVANCE 426U

CROSSROAD RAMONA 375R

Welcome to the 2019 South Sask Simmental and Angus Bull and Female Sale. We would like to start off by thanking everyone who attended the sale last year, also all the bidders and buyers, your support is greatly appreciated. We would also like to thank the crew from T Bar C, as well as the other consignors, for making this day possible. Last but not least on the thank you notes, we would like to thank our crew that has been there and helped us with the bull sale from day one. From helping clip, picture the bulls and the help on days before the sale, as well as sale day, we couldn't ask for a better Curtis crew. Thanks for all your help. This year we will be offering 32 yearling bulls and one two year old to suit all your needs from solid reds, red baldies, to solid blacks and baldy. We are very proud to offer you our biggest group of Kill Switch sons this year and what a consistent group of young herd sires they are. They come with moderate birth weights and get up and grow. The females Kill Switch is producing are absolutely beautiful from their flawless udder quality to sound structure, as well as that momma cow look to them. We also have two heifer bull candidates sired by the sleep easy, calving ease bull himself, Sheriff and boy did they come small, unassisted and explode with growth! Be sure to check them out. If you would like to stop by the farm to look at the bulls prior to sale day give us a call, someone is always around. We look forward to seeing everyone sale day.