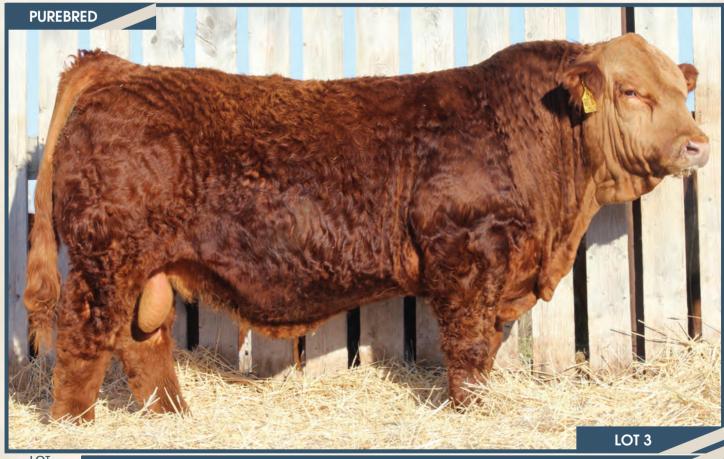

#### BJL Mr Killswitch 66F

Homo Polled PG1260243 BJL 66F January 31, 2018

WHEATLAND CIRCUIT BREAKER WHEATLAND KILL SWITCH HR/RR MS CANDACE T73

TNT GUNNER N208 BII 12W KUNTZ MISS TERRA 750T WHEATLAND HIGH VOLTAGE122Y WHEATLAND LADY 81X REMINGTON RED LABEL HR **GFI CANDACE G51** 

RC STINGER 072K TNT MISS HONEY L9 **IPU RED WARRIOR 106R** KUNTZ MISS CONGO 32R

**ADJ YW** BW **ADJ WW** BW WW YW Milk MWW 90 lbs. 916 lbs. - lbs. 8.8 2.4 72.3 99.5 26.3 62.5

**HOMO POLLED.** A really good, clean made, Kill Switch son here. He's deep bodied, wide topped, deep quartered, has good testicle development and really moves out quite well. His dam is an awesome producing female for us that has had sons in our top end of the bulls come sale day and she did it again. As well, we have retained females off her in the herd and they are flat out good ones. If you are looking for a bull with lots of style, a great look and will add pounds to his calves, this bulls what you're looking for sale day.