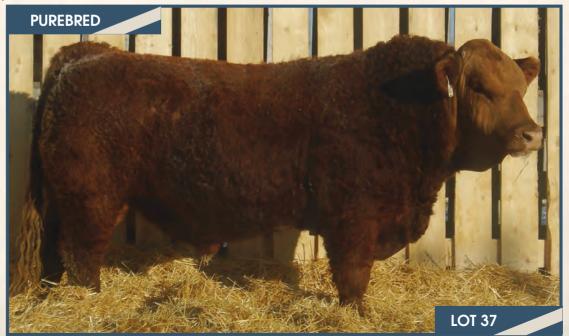

#### BJL Mr Killswitch 27F

**Homo Polled** PG1260203

WHEATLAND KILL SWITCH HR/RR MS CANDACE T73

WHEATLAND HIGH VOLTAGE122Y WHEATLAND CIRCUIT BREAKER WHEATLAND LADY 81X 3D MR RED PRIMETIME 509Y REMINGTON RED LABEL HR BJL MISS 14B 3D MISS RED SARA 158X **GFI CANDACE G51** 

BJL 27F

BW ADJ WW **ADJ YW** CE Milk MCE MWWT - lbs. 6.8 3.6 72.9 105.2 24.1 5.3 60.6

90 lbs. 833 lbs.

HOMO POLLED. A really good, solid red, Kill Switch son here. This calf has had that herd sire look from a young age. He's deep sided, wide topped, with a big hipped structure on him, great testicle development and really gets out and moves. His dam is a beautiful young female in our herd and boy did she do a job on this guy. She is solid red, moderate framed, long bodied, deep sided, wide based and has a picture perfect udder. Her Max son that sold through the ring last year had a lot of friends sale day and it won't be hard to pick this guy out in the pens March 11th.