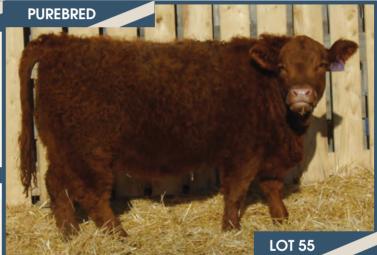

YW CE BW WW YW MWWT 1343 lbs. 17.0 -0.7 73.2 100.9 70 lbs. 722 lbs. 17.3 8.8 53.9



# **FEMALES**

#### T33 Ms Fantasy 8F

PG1260698 RYS 8F January 26, 2018

HSF HIGH ROLLER 12T WS HIGH STAKES W115 WS MISS DOLLY T10

TJ 57J THE GAMBLER HSF RED FORTUNES SIS 33 LBR CROCKET R81 WS MISS REAL DEAL P88

MRL TO THE MAX 70Z **BJL MISS DAVINA 99D BJL MISS POWER 22Z** 

LFE BS LEWIS 322U MRL MISS 477U KENCO/MF POWERLINE 204L 3D NIKKI 67T

ADJ WW 80 lbs. 739 lbs. - lbs.

BW WW **MWWT** 10.8 1.5 70.1 104.7 30.9 65.9

Ms Fantasy's dam comes from the MRL to the Max bull that Curtis' have had so much success with. We bred her to calving ease specialist, High Stakes and her calf has been the standout heifer from day one. Her thick hair coat and well-shaped frame will make her into a top producing cow.



LOT

# T33 Ma Fired Up 11F

PG1260716

**RYS 11F ELLINGSON LEGACY M229** 

January 29, 2018

OLF ODIN U5 **BOUNDARY ODIN 103Z BOUNDARY STORM 70X** 

**OLF LADY TRIATHLON S655** REMINGTON ON TARGET 2S **BOUNDARY STORM 13T HOOKS SHEAR FORCE 38K** 

WS BEEF MAKER R13 PWK MS BEEF 94T 116W PWK MS BODYBUILDER 23K94T DCR MS RIBEYE N72 LCHMN BODYBUILDER 7303F **BLUERIDGE 23K** 

BW **ADJ WW** 689 lbs. 84 lbs. - lbs.

**MWWT** 14.5 0.0 66.7 103.2 29.4 62.8

We purchased Ms Fired Up's dam at the Workman Farms herd dispersal. She was carrying a Boundary Odin heifer calf. 11F is a deep sided, solid made heifer that shows off her smooth front and shoulders. We feel she would compliment any purebred operation, as she will produce quality calves year after year.



## **FEMALES**



#### T33 Ms Force 6