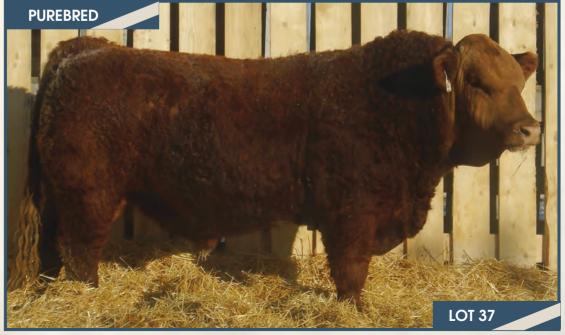

#### BJL Mr Killswitch 27F

**Homo Polled** PG1260203

WHEATLAND KILL SWITCH HR/RR MS CANDACE T73

WHEATLAND HIGH VOLTAGE122Y WHEATLAND CIRCUIT BREAKER WHEATLAND LADY 81X 3D MR RED PRIMETIME 509Y REMINGTON RED LABEL HR BJL MISS 14B 3D MISS RED SARA 158X **GFI CANDACE G51** 

BJL 27F

BW ADJ WW **ADJ YW** CE Milk MCE MWWT - lbs. 6.8 3.6 72.9 105.2 24.1 5.3 60.6

90 lbs. 833 lbs.

HOMO POLLED. A really good, solid red, Kill Switch son here. This calf has had that herd sire look from a young age. He's deep sided, wide topped, with a big hipped structure on him, great testicle development and really gets out and moves. His dam is a beautiful young female in our herd and boy did she do a job on this guy. She is solid red, moderate framed, long bodied, deep sided, wide based and has a picture perfect udder. Her Max son that sold through the ring last year had a lot of friends sale day and it won't be hard to pick this guy out in the pens March 11th.