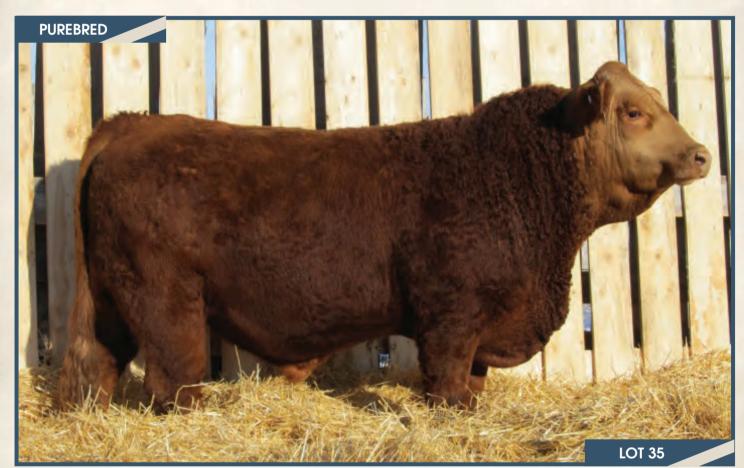

#### BJL Mr Killswitch 53F

**Homo Polled** PG1260230 **BJL 53F** 

WHEATLAND CIRCUIT BREAKER WHEATLAND LADY 81X WHEATLAND KILL SWITCH HR/RR MS CANDACE T73

WHEATLAND HIGH VOLTAGE122Y 3D RED POWER 150Z REMINGTON RED LABEL HR BJL MISS 26B **GFI CANDACE G51 IPU MS RED 144S** 

BW **ADJ WW ADJ YW** CE BW WW YW Milk MCF **MWWT** 96 lbs. 870 lbs. - lbs. 5.7 5.0 83.6 121.0 22.2 64.0

Homo Polled. This dark cherry red, Kill Switch son is a stand out in the pen right from his dark red color to his overall mass. He's wide topped, big barrel of rib shape to him, huge quarter on him all in a complete package with sound feet and legs. We are very happy with our Kill Switch calves and how they develop from calves to bulls. They are all deep bodied, wide hipped with lots of growth, good haired, sound and big nutted. This is the first year Kill Switch has daughters milking and we couldn't be more happy with the udders the females have set down from teat size and placement to the capacity of milk they have. They truly are picture perfect udders. 53F's dam is a solid dark cherry red female that did an awesome job on this guy. She is a young cow and starting to prove her weight in the herd. She's a big, deep bodied, sound cow with a good udder under her.