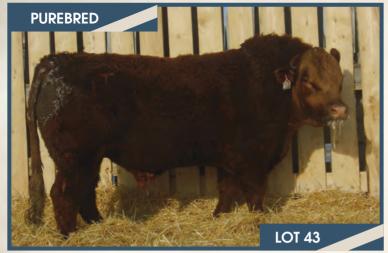

#### BJL Mr Killswitch 53F

**Homo Polled** PG1260230 **BJL 53F** 

WHEATLAND CIRCUIT BREAKER WHEATLAND LADY 81X WHEATLAND KILL SWITCH HR/RR MS CANDACE T73

WHEATLAND HIGH VOLTAGE122Y 3D RED POWER 150Z REMINGTON RED LABEL HR BJL MISS 26B **GFI CANDACE G51 IPU MS RED 144S** 

BW **ADJ WW ADJ YW** CE BW WW YW Milk MCF **MWWT** 96 lbs. 870 lbs. - lbs. 5.7 5.0 83.6 121.0 22.2 64.0

Homo Polled. This dark cherry red, Kill Switch son is a stand out in the pen right from his dark red color to his overall mass. He's wide topped, big barrel of rib shape to him, huge quarter on him all in a complete package with sound feet and legs. We are very happy with our Kill Switch calves and how they develop from calves to bulls. They are all deep bodied, wide hipped with lots of growth, good haired, sound and big nutted. This is the first year Kill Switch has daughters milking and we couldn't be more happy with the udders the females have set down from teat size and placement to the capacity of milk they have. They truly are picture perfect udders. 53F's dam is a solid dark cherry red female that did an awesome job on this guy. She is a young cow and starting to prove her weight in the herd. She's a big, deep bodied, sound cow with a good udder under her.