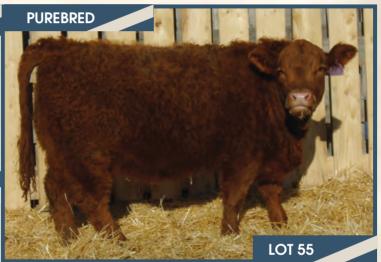

## BJL Mr Killswitch 55F

Homo Polled PG1260232 BJL 55F January 27, 2018

WHEATLAND CIRCUIT BREAKER WHEATLAND KILL SWITCH HR/RR MS CANDACE T73

WHEATLAND DIESEL 129Y BJL MISS LAYLA 3A BJL 4W WHEATLAND HIGH VOLTAGE122Y WHEATLAND LADY 81X REMINGTON RED LABEL HR GFI CANDACE G51

WHEATLAND PREDATOR 922W WHEATLAND LADY 854U TNT TOP GUN R244 HSN AMERICANA 63M

BW ADJ WW ADJ YW CE BW WW 102 lbs. 940 lbs. - lbs. 6.4 5.0 83.9

CE BW WW YW Milk MCE MWWT 6.4 5.0 83.9 121.8 18.0 3.9 60.0

**HOMO POLLED.** A bigger framed, dark cherry red, Kill Switch son. 55F is long bodied, huge topped and deep sided, good testicle development and will be easy to find sale day. 55F's dam is a good producing solid black female that did a whale of a job on this guy, just look at his 205 day weight of 940 lbs. that he weighed in at. If you are looking for a big bodied bull to add some weight to his calf crop, as well as good working females to your herd, 55F is the bull for you.