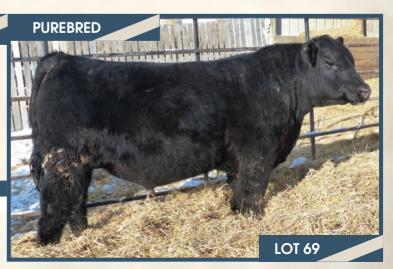

#### BJL Mr Killswitch 79F

Homo Polled PG1260251 BJL 79F February 3, 2018

WHEATLAND CIRCUIT BREAKER WHEATLAND KILL SWITCH HR/RR MS CANDACE T73

CNS DREAM ON L186 SHAWACRES DREAMLADY 29U SHAWACRES STACIE 16S WHEATLAND HIGH VOLTAGE122Y WHEATLAND LADY 81X REMINGTON RED LABEL HR GEI CANDACE G51

NICHOLS LEGACY G151 CNS SHEEZA DREAM K107W LCHMN BODYBUILDER 7303F LAZY H HONEY 35H

BW **ADJ WW ADJ YW** BW WW YW MWWT Milk MCE 95 lbs. 906 lbs. - lbs. 7.1 4.0 75.0 105.6 24.0 5.5 61.5

**HOMO POLLED.** One of the few red bodies in the pen and is he a good one. Long spined, big ribbed, huge nutted, sound and a big square hip on him. If you are looking for a red baldy to add some chrome to his calf crop, as well as weight to his calf crop and awesome females in the heifer pen, 79F is for you. His dam is a moderate framed, black baldy herself and always brings them home big in the fall. She has had a bull in our bull sale every year since the very start and it would be nice for her to give us a heifer calf to retain in the herd.