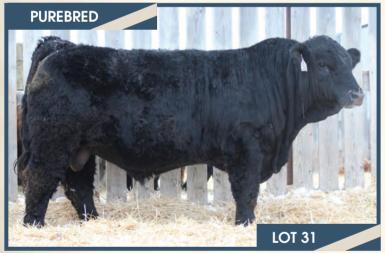

#### BJL Mr Killswitch 114F

Homo Polled BPG1260282 BJL 114F February 20, 2018

WHEATLAND CIRCUIT BREAKER WHEATLAND KILL SWITCH HR/RR MS CANDACE T73

3D MR RED PRIMETIME 509Y RII MISS 9R 3D MISS DESTINY 107S

WHEATLAND HIGH VOLTAGE122Y WHEATLAND LADY 81X REMINGTON RED LABEL HR GFI CANDACE G51

PVF-CW RAPID FIRE 0195K CROSSROAD RAMONA 375R KWA DYNO 114P 3D PIA 48P

ADJ WW ADJ YW BW CE 93 lbs 869 lbs - lhs

BW WW YW Milk MCE MWWT 102.3 5.6 4.4 70.7 23 9 5.3 593

HOMO POLLED. The youngest bull of the blacks we have on offer this year. This solid black, big middled herd bull is flat out good. He's deep bodied, wide made and gets out and moves. Be sure to check him out sale day. His dam is a solid black, good producing female that did her job on this guy and she has a good udder under her.



#### BJL Mr Killswitch 28F

Homo Polled BPG1260204 BJL 28F January 21, 2018

WHEATLAND CIRCUIT BREAKER WHEATLAND KILL SWITCH HR/RR MS CANDACE T73

SHS ENTICER P1B **BJL MISS FANCY 7Z KUNTZ MISS TERRA 750T**  WHEATLAND HIGH VOLTAGE122Y WHEATLAND LADY 81X REMINGTON RED LABEL HR **GFI CANDACE G51** 

TCF/RCC TEMPTATION GJ640 **ROCKY HILLS IO IPU RED WARRIOR 106R KUNTZ MISS CONGO 32R** 

ADJ WW BW **ADJ YW** CE BW WW YW Milk MCE MWWT 94 lbs. 850 lbs. - lbs. 6.3 3.3 73.7 109.3 23.8 60.7

HOMO POLLED. A bigger framed, solid black, Kill Switch son. 28F is deep sided, long spined, big hipped and very sound. If you are looking for a black bull to add some stretch to his calf crop, this guy's for you. His dam is a good clean made, black baldy cow herself with a good udder.



## BJL Mr Killswitch