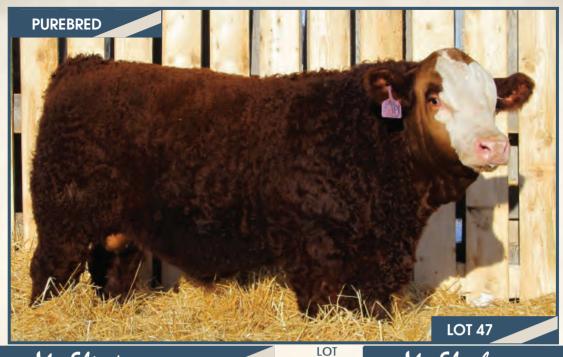

#### BJL Mr Killswitch 41F

Homo Polled PG1260217 BJL 41F January 25, 2018

WHEATLAND CIRCUIT BREAKER WHEATLAND KILL SWITCH HR/RR MS CANDACE T73

BDS RUSTLER 544R 3D MISS RED RADIANCE 122W 3D MISS RED RADIANCE WHEATLAND HIGH VOLTAGE122Y WHEATLAND LADY 81X REMINGTON RED LABEL HR GEI CANDACE G51

LFE BOMBSHELL 508N BDS DELANEY 103K NLC GOOD A NUFF 33G LFE AMBER 125N

BW ADJ WW ADJ YW CE B 96 lbs. 900 lbs. - lbs. 6.9 3

CE BW WW YW Milk MCE MWWT 6.9 3.9 74.2 105.7 19.2 5.0 56.3

**HOMO POLLED.** A real good, deep bodied, solid red, herd sire here. He's moderate framed, hairy, wide made, sound and will be easy to find sale day. His dam is a good producing, solid red, moderate framed, cow herself with a good udder under her.