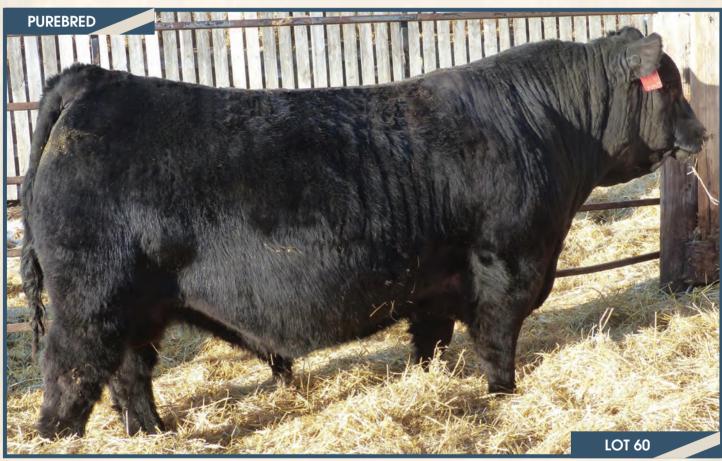

#### BJL Mr Killswitch 67F

Homo Polled PG1260244 BJL 67F January 31, 2018

WHEATLAND CIRCUIT BREAKER WHEATLAND KILL SWITCH HR/RR MS CANDACE T73

CNS DREAM ON L186 **BJL MISS DREAMIN 34X** SHAWACRES TRADELADY 20U

WHEATLAND HIGH VOLTAGE122Y WHEATLAND LADY 81X REMINGTON RED LABEL HR **GFI CANDACE G51** 

NICHOLS LEGACY G151 CNS SHEEZA DREAM K107W GWS EBONYS TRADEMARK 6N **SHAWACRES SHARON 24S** 

RW AD.I WW AD.I YW 99 lbs. 878 lbs.

BW WW CF MWWT Milk MCF 8.4 3.9 77.3 108.1 16.5 55.2

**HOMO POLLED.** A dark red, bigger framed, Kill Switch son with loads of good hair. He's long bodied, deep sided and big hipped on sound feet and legs. As well as good testicle development, all these Kill Switch sons are huge nutted. His dam is a solid black, long bodied cow that did her job on this guy. She is a heavy milking, Dream On daughter that did her job on this guy.