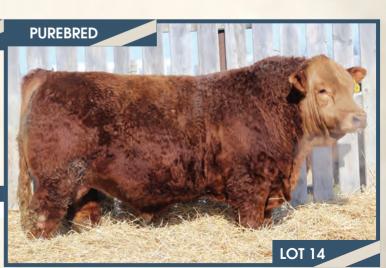

#### BJL Mr Killswitch 31F

Homo Polled PG1260207 BJL 31F January 23, 2018

WHEATLAND CIRCUIT BREAKER WHEATLAND KILL SWITCH HR/RR MS CANDACE T73

REMINGTON GENERALLEE 106T BJL MISS DAISY DUKE 53Y SHAWACRES 25T WHEATLAND HIGH VOLTAGE122Y WHEATLAND LADY 81X REMINGTON RED LABEL HR GFI CANDACE G51

REMINGTON RED LABEL HR DRAKE SOFT TOUCH 15M BF K030 RED SNAPPER SHAWACRES REGINA 49R

January 16, 2018

**KUNTZ MAJORETTE 24M** 

HART RED CHIEF J242 TNT MISS MACKFRID F148

**KUNTZ CONGO 34M** 

BW ADJ WW **ADJ YW** BW MWWT CE WW YW Milk MCE 95 lbs. 901 lbs. - lbs. 7.2 3.8 77.1 111.4 23.3 61.9

**HOMO POLLED.** A real long bodied, dark cherry red, Kill Switch son. 31F is deep sided, awesome haired, huge quartered, awesome testicle development and gets out and moves. His dam is a picture perfect General Lee daughter. She is a big middled, broody cow with a perfect udder under her. She does an awesome job year in and year out for us. Would like to have a herd of cows like her.