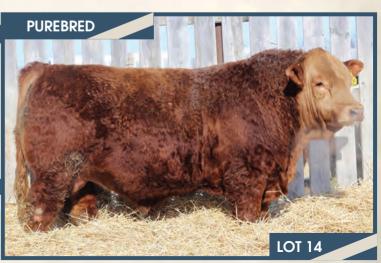

#### BJL Mr Killswitch 53F

**Homo Polled** PG1260230 **BJL 53F** 

WHEATLAND CIRCUIT BREAKER WHEATLAND LADY 81X WHEATLAND KILL SWITCH HR/RR MS CANDACE T73

WHEATLAND HIGH VOLTAGE122Y 3D RED POWER 150Z REMINGTON RED LABEL HR BJL MISS 26B **GFI CANDACE G51 IPU MS RED 144S** 

BW **ADJ WW ADJ YW** CE BW WW YW Milk MCF **MWWT** 96 lbs. 870 lbs. - lbs. 5.7 5.0 83.6 121.0 22.2 64.0

Homo Polled. This dark cherry red, Kill Switch son is a stand out in the pen right from his dark red color to his overall mass. He's wide topped, big barrel of rib shape to him, huge quarter on him all in a complete package with sound feet and legs. We are very happy with our Kill Switch calves and how they develop from calves to bulls. They are all deep bodied, wide hipped with lots of growth, good haired, sound and big nutted. This is the first year Kill Switch has daughters milking and we couldn't be more happy with the udders the females have set down from teat size and placement to the capacity of milk they have. They truly are picture perfect udders. 53F's dam is a solid dark cherry red female that did an awesome job on this guy. She is a young cow and starting to prove her weight in the herd. She's a big, deep bodied, sound cow with a good udder under her.