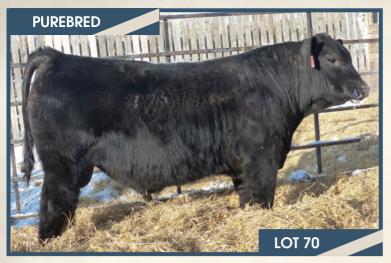

3003

BW ADJ WW ADJ YW BW WW YW Milk TM CE MCE 80 lbs. 735 lbs. - lbs. 3.4 57 99 22 51 -0.5 4.0

69F is a shaggy haired, calving ease standout bull off of LFE Lewis 813C. You will want to keep every female off this bull as the Vixon females are exceptional.



69

#### EDWARDS Lewis 844F

2035088

EDAN 844F

February 22, 2018

MOHNEN SOUTH DAKOTA 402 LFE BA LEWIS 813C LFE BA TIBBIE 119A

HF KODIAK 5R EDWARDS PAULINE 844C

**BEVERLY HILLS PAULINE 803** 

MOHNEN DENSITY 730 MOHNEN JILT 539 SOO LINE LEGACY 7019 MVF TIBBIE 26T

SANDY BAR ADVANTAGE 43M WILBAR RUBY 955N CAR TRENDSETTER 642 EASTONDALE PAULINE 12'06

BW ADJ WW ADJ YW BW WW YW Milk TM CE MCE 78 lbs. 712 lbs. - lbs. 2.3 48 80 21 45 - -

Here is a stylish, moderate framed, calving ease bull that will get an A+ in your heifer pen.





#### EDWARDS Lewis 839F

**EDAN 839F** 

March 19, 2018

MOHNEN SOUTH DAKOTA 402 LFE BA LEWIS 813C LFE BA TIBBIE 119A

MCATL TRIPLE STACK JUSTAMERE LADY RITO 839W

**EXAR LADY RITO 3203** 

MOHNEN DENSITY 730 MOHNEN JILT 539 SOO LINE LEGACY 7019 MVF TIBBIE 26T

CONNEALY REFLECTION M A MISS EMULOOUS 685-251 **EXAR SUDDEN IMPACT 1537** PAFLADY RITO 8535

|         |          | ADJ YW |     |    |    |    |    |     |     |
|---------|----------|--------|-----|----|----|----|----|-----|-----|
| 86 lbs. | 719 lbs. | - lbs. | 3.7 | 53 | 91 | 25 | 52 | 1.5 | 6.5 |

Here is one of the younger bulls in the sale that has a bright future in your heifer pen.

## Thank you to all of the 2018 South Sask Buyers

**Allan Arnold** Bar KM Cattle Co. Inc. **Barret Gaetz Belle Plaine Colony Farming Berts N