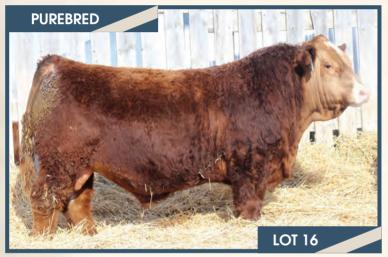

#### BJL Mr Killswitch 66F

Homo Polled PG1260243 BJL 66F January 31, 2018

WHEATLAND CIRCUIT BREAKER WHEATLAND KILL SWITCH HR/RR MS CANDACE T73

TNT GUNNER N208 BII 12W KUNTZ MISS TERRA 750T WHEATLAND HIGH VOLTAGE122Y WHEATLAND LADY 81X REMINGTON RED LABEL HR **GFI CANDACE G51** 

RC STINGER 072K TNT MISS HONEY L9 **IPU RED WARRIOR 106R** KUNTZ MISS CONGO 32R

**ADJ YW** BW **ADJ WW** BW WW YW Milk MWW 90 lbs. 916 lbs. - lbs. 8.8 2.4 72.3 99.5 26.3 62.5

**HOMO POLLED.** A really good, clean made, Kill Switch son here. He's deep bodied, wide topped, deep quartered, has good testicle development and really moves out quite well. His dam is an awesome producing female for us that has had sons in our top end of the bulls come sale day and she did it again. As well, we have retained females off her in the herd and they are flat out good ones. If you are looking for a bull with lots of style, a great look and will add pounds to his calves, this bulls what you're looking for sale day.