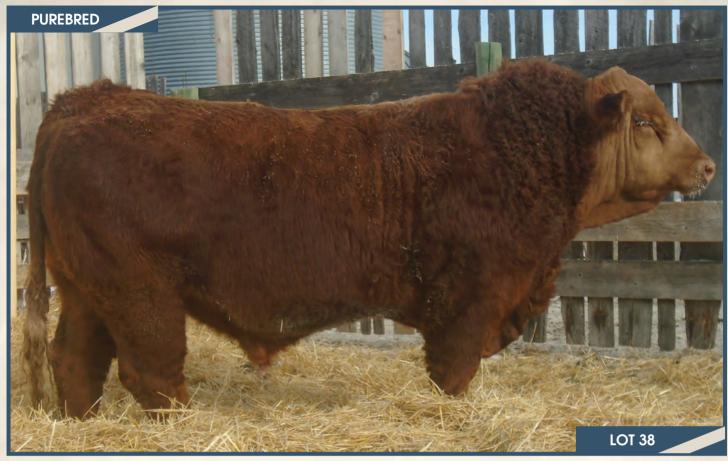

#### BJL Mr Killswitch 31F

Homo Polled PG1260207 BJL 31F January 23, 2018

WHEATLAND CIRCUIT BREAKER WHEATLAND KILL SWITCH HR/RR MS CANDACE T73

REMINGTON GENERALLEE 106T BJL MISS DAISY DUKE 53Y SHAWACRES 25T WHEATLAND HIGH VOLTAGE122Y WHEATLAND LADY 81X REMINGTON RED LABEL HR GFI CANDACE G51

REMINGTON RED LABEL HR DRAKE SOFT TOUCH 15M BF K030 RED SNAPPER SHAWACRES REGINA 49R

January 16, 2018

**KUNTZ MAJORETTE 24M** 

HART RED CHIEF J242 TNT MISS MACKFRID F148

**KUNTZ CONGO 34M** 

BW ADJ WW **ADJ YW** BW MWWT CE WW YW Milk MCE 95 lbs. 901 lbs. - lbs. 7.2 3.8 77.1 111.4 23.3 61.9

**HOMO POLLED.** A real long bodied, dark cherry red, Kill Switch son. 31F is deep sided, awesome haired, huge quartered, awesome testicle development and gets out and moves. His dam is a picture perfect General Lee daughter. She is a big middled, broody cow with a perfect udder under her. She does an awesome job year in and year out for us. Would like to have a herd of cows like her.