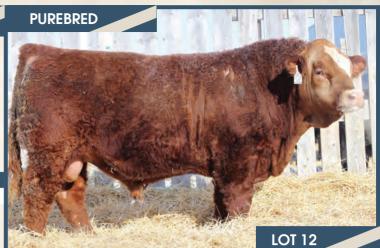

#### BJL Mr Killswitch 27F

**Homo Polled** PG1260203

WHEATLAND KILL SWITCH HR/RR MS CANDACE T73

WHEATLAND HIGH VOLTAGE122Y WHEATLAND CIRCUIT BREAKER WHEATLAND LADY 81X 3D MR RED PRIMETIME 509Y REMINGTON RED LABEL HR BJL MISS 14B 3D MISS RED SARA 158X **GFI CANDACE G51** 

BJL 27F

BW ADJ WW **ADJ YW** CE Milk MCE MWWT - lbs. 6.8 3.6 72.9 105.2 24.1 5.3 60.6

90 lbs. 833 lbs.

HOMO POLLED. A really good, solid red, Kill Switch son here. This calf has had that herd sire look from a young age. He's deep sided, wide topped, with a big hipped structure on him, great testicle development and really gets out and moves. His dam is a beautiful young female in our herd and boy did she do a job on this guy. She is solid red, moderate framed, long bodied, deep sided, wide based and has a picture perfect udder. Her Max son that sold through the ring last year had a lot of friends sale day and it won't be hard to pick this guy out in the pens March 11th.