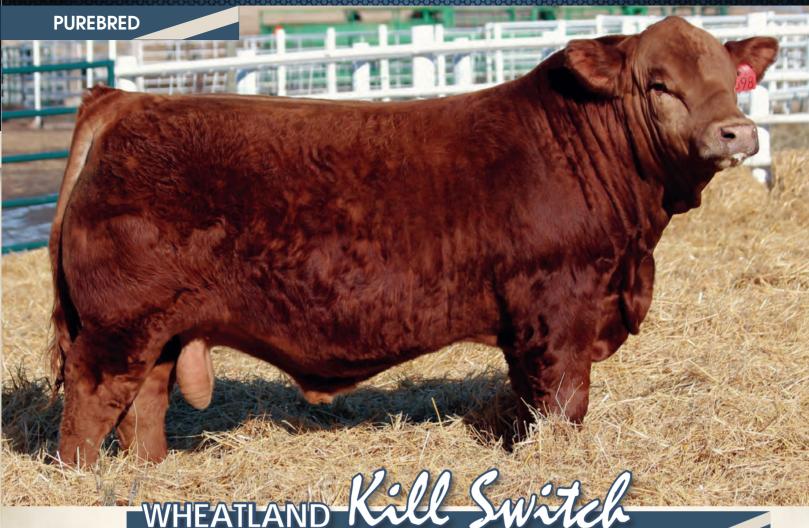

February 26, 2015

CNS DREAM ON L186 HS REFLECTIONS J34 **GW SOLID FLECK** GFI DELTA DAWN D123

BW ADJ YW CE BW WW MCE MWWT 67.0 97 lbs. 1659 lbs. 101.4

The \$210,000 record setting bull from the Wheatland Cattle Co. 2016 bull sale. It was said that it would be a challenge to find a more powerful bull that has body and rib shape and still be structurally correct. Kill Switch has the presence that commands your attention as a true great herd bull must. He is passing on his presence, eye appeal and structural correctness. As you can see by his sons selling, they are optimal in frame score, super hairy and packed full of red meat. The sons in this catalogue have been developed solely on oats and have proven to be great converters and very easy fleshing. Kill Switch is one of those rare bulls who is not only breeding top sons in our sale but his daughters are also the highlight of our replacement pen. Don't miss your only opportunity to purchase semen this year on this outstanding breeding bull, who can "flip the switch" on your program.