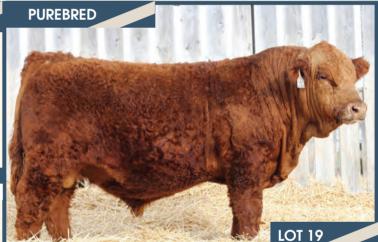

### BJL Mr Killswitch 110F

Homo Polled PG1269779 BJL 110F February 16, 2018

WHEATLAND CIRCUIT BREAKER WHEATLAND KILL SWITCH HR/RR MS CANDACE T73

SVS UPROAR 93X SHAWACRES MS ZARA 57Z SHAWACRES XSTATIC 16X WHEATLAND HIGH VOLTAGE122Y WHEATLAND LADY 81X REMINGTON RED LABEL HR GEL CANDACE 651

SUNNY VALLEY UP-ROAR 90U 3D NIKKI 67U TNT GUNNER N208 ERIXON LADY 15T

BW ACT WW ADJ YW CE 97 lbs. 926 lbs. - lbs. 8.8

CE BW WW YW Milk MCE MWWT 8.8 2.3 63.0 91.1 28.8 7.6 60.3

**HOMO POLLED.** A real good, dark red, moderate framed, Kill Switch son here. Big nutted, good hair coat on him, wide topped and big quartered. This guy's dam is a solid dark red, moderate cow herself that did a good job on him.