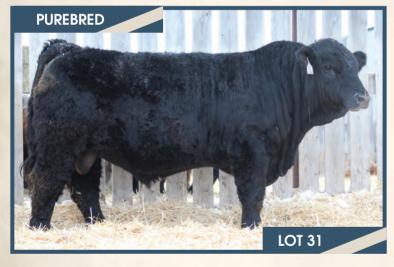

#### BJL Mr Killswitch 12F

Homo Polled PG1260187 BJL 12F
WHEATLAND HIGH VOLTAGE122Y

WHEATLAND CIRCUIT BREAKER WHEATLAND LADY 81X
WHEATLAND KILL SWITCH REMINGTON RED LABE
HR/RR MS CANDACE T73 GFI CANDACE G51

**HOMO POLLED.** This young herd sire has been a true standout since day one. This big, strapping, dark cherry red individual is by far one of the stoutest bulls I think we have raised and he's got the money strip to boot. If you are looking for a bull to add some depth of body this bull has more than enough. I don't think I have seen a bull with this much capacity. 12F is wide topped, big square hip on him, good testicle development, deep flanked and very sound on his feet and legs. We retained a full sibling to this guy in the heifer pen and is now producing for us and did she ever set down a perfect udder. We can't say enough about these Kill Switch daughters and the udder quality they have under them as well as their broodiness while still keeping their femininity. This guy's dam has been an awesome producing cow for us. We have retained every female off this cow and they are all good producing, sound females with perfect udders. Be sure to check this guy out sale day. He really is a true sale feature.