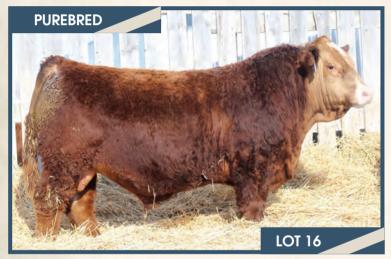

#### BJL Mr Killswitch 27F

**Homo Polled** PG1260203

WHEATLAND KILL SWITCH HR/RR MS CANDACE T73

WHEATLAND HIGH VOLTAGE122Y WHEATLAND CIRCUIT BREAKER WHEATLAND LADY 81X 3D MR RED PRIMETIME 509Y REMINGTON RED LABEL HR BJL MISS 14B 3D MISS RED SARA 158X **GFI CANDACE G51** 

BJL 27F

BW ADJ WW **ADJ YW** CE Milk MCE MWWT - lbs. 6.8 3.6 72.9 105.2 24.1 5.3 60.6

90 lbs. 833 lbs.

HOMO POLLED. A really good, solid red, Kill Switch son here. This calf has had that herd sire look from a young age. He's deep sided, wide topped, with a big hipped structure on him, great testicle development and really gets out and moves. His dam is a beautiful young female in our herd and boy did she do a job on this guy. She is solid red, moderate framed, long bodied, deep sided, wide based and has a picture perfect udder. Her Max son that sold through the ring last year had a lot of friends sale day and it won't be hard to pick this guy out in the pens March 11th.