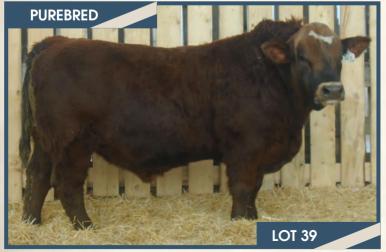

#### BJL Mr Killswitch 53F

**Homo Polled** PG1260230 **BJL 53F** 

WHEATLAND CIRCUIT BREAKER WHEATLAND LADY 81X WHEATLAND KILL SWITCH HR/RR MS CANDACE T73

WHEATLAND HIGH VOLTAGE122Y 3D RED POWER 150Z REMINGTON RED LABEL HR BJL MISS 26B **GFI CANDACE G51 IPU MS RED 144S** 

BW **ADJ WW ADJ YW** CE BW WW YW Milk MCF **MWWT** 96 lbs. 870 lbs. - lbs. 5.7 5.0 83.6 121.0 22.2 64.0

Homo Polled. This dark cherry red, Kill Switch son is a stand out in the pen right from his dark red color to his overall mass. He's wide topped, big barrel of rib shape to him, huge quarter on him all in a complete package with sound feet and legs. We are very happy with our Kill Switch calves and how they develop from calves to bulls. They are all deep bodied, wide hipped with lots of growth, good haired, sound and big nutted. This is the first year Kill Switch has daughters milking and we couldn't be more happy with the udders the females have set down from teat size and placement to the capacity of milk they have. They truly are picture perfect udders. 53F's dam is a solid dark cherry red female that did an awesome job on this guy. She is a young cow and starting to prove her weight in the herd. She's a big, deep bodied, sound cow with a good udder under her.