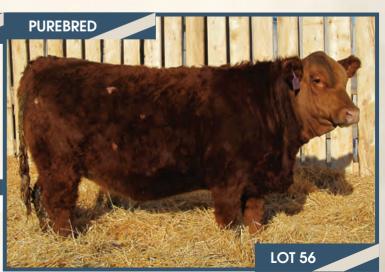

## BJL Mr Killswitch 56F

Homo Polled PG1260233 BJL 56F January 27, 2018

WHEATLAND CIRCUIT BREAKER WHEATLAND KILL SWITCH HR/RR MS CANDACE T73

REMINGTON GENERALLEE 106T BJL MISS DAISY DUKE 22Y SHAWACRES POPPY 25P WHEATLAND HIGH VOLTAGE122Y WHEATLAND LADY 81X REMINGTON RED LABEL HR GFI CANDACE G51

REMINGTON RED LABEL HR DRAKE SOFT TOUCH 15M OMF LONG CUT J6 MISS SHAWACRES 10J

BW ADJ WW ADJ YW 96 lbs. 777 lbs. - lbs.

CE BW WW YW Milk MCE MWWT 5.5 4.1 64.7 91.0 21.2 5.8 53.6

**HOMO POLLED.** A really deep bodied, moderate framed, Kill Switch son. 56F has loads of hair, wide topped, big butted, long spined and gets out and moves. His dam is a good milking General Lee daughter that did her job in this young herd sire.