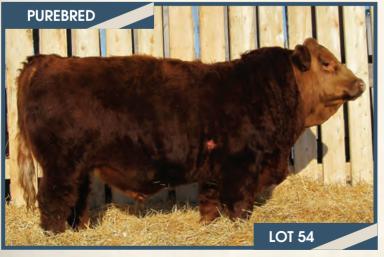

#### BJL Mr Killswitch 54F

Homo Polled PG1260231 BJL 54F January 26, 2018

WHEATLAND CIRCUIT BREAKER WHEATLAND KILL SWITCH HR/RR MS CANDACE T73

WHEATLAND DIESEL 129Y BJL MISS LILLY 52C SHAWACRES BARB 12U WHEATLAND HIGH VOLTAGE122Y WHEATLAND LADY 81X REMINGTON RED LABEL HR GFI CANDACE G51

WHEATLAND PREDATOR 922W WHEATLAND LADY 854U RED BARON HR P101 SHAWACRES SARAH 11S

BW ADJ WW ADJ YW CE BW WW YW Milk MCE N 89 lbs. 821 lbs. - lbs. 8.2 3.6 69.7 99.6 20.3 6.1

**HOMO POLLED.** A real dark, dark cherry red herd sire here. This moderate framed Kill Switch son is as dark red as they come. He's wide topped, soggy middled, deep flanked, long bodied, clean through his lines and gets out and moves. His dam has been an awesome producing cow for us. She's a solid black moderate framed cow with a beautiful udder under her.