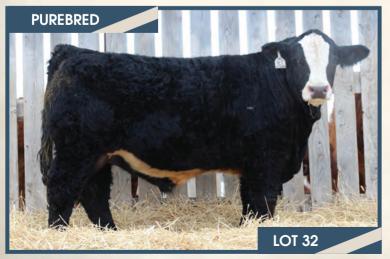

## Curtis Simmentals

**BARRY & LANDON CURTIS** BOX 174, BETHUNE, SK SOG 0H0 BARRY: 306-638-7748 LANDON: 306-638-7793 JUSTIN: 306-638-7745

January 26, 2018

LAZY S RED 236P

MS LAZY S RED P 161P

LFEBISS BLACKADVANCE 426U

CROSSROAD RAMONA 375R

Welcome to the 2019 South Sask Simmental and Angus Bull and Female Sale. We would like to start off by thanking everyone who attended the sale last year, also all the bidders and buyers, your support is greatly appreciated. We would also like to thank the crew from T Bar C, as well as the other consignors, for making this day possible. Last but not least on the thank you notes, we would like to thank our crew that has been there and helped us with the bull sale from day one. From helping clip, picture the bulls and the help on days before the sale, as well as sale day, we couldn't ask for a better Curtis crew. Thanks for all your help. This year we will be offering 32 yearling bulls and one two year old to suit all your needs from solid reds, red baldies, to solid blacks and baldy. We are very proud to offer you our biggest group of Kill Switch sons this year and what a consistent group of young herd sires they are. They come with moderate birth weights and get up and grow. The females Kill Switch is producing are absolutely beautiful from their flawless udder quality to sound structure, as well as that momma cow look to them. We also have two heifer bull candidates sired by the sleep easy, calving ease bull himself, Sheriff and boy did they come small, unassisted and explode with growth! Be sure to check them out. If you would like to stop by the farm to look at the bulls prior to sale day give us a call, someone is always around. We look forward to seeing everyone sale day.