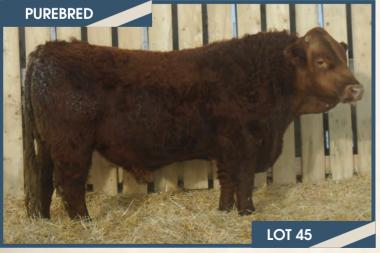

## BJL Mr Killswitch 55F

Homo Polled PG1260232 BJL 55F January 27, 2018

WHEATLAND CIRCUIT BREAKER WHEATLAND KILL SWITCH HR/RR MS CANDACE T73

WHEATLAND DIESEL 129Y BJL MISS LAYLA 3A BJL 4W WHEATLAND HIGH VOLTAGE122Y WHEATLAND LADY 81X REMINGTON RED LABEL HR GFI CANDACE G51

WHEATLAND PREDATOR 922W WHEATLAND LADY 854U TNT TOP GUN R244 HSN AMERICANA 63M

BW ADJ WW ADJ YW CE BW WW 102 lbs. 940 lbs. - lbs. 6.4 5.0 83.9

CE BW WW YW Milk MCE MWWT 6.4 5.0 83.9 121.8 18.0 3.9 60.0

**HOMO POLLED.** A bigger framed, dark cherry red, Kill Switch son. 55F is long bodied, huge topped and deep sided, good testicle development and will be easy to find sale day. 55F's dam is a good producing solid black female that did a whale of a job on this guy, just look at his 205 day weight of 940 lbs. that he weighed in at. If you are looking for a big bodied bull to add some weight to his calf crop, as well as good working females to your herd, 55F is the bull for you.