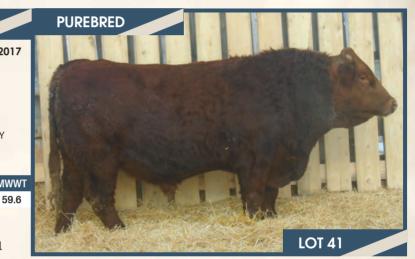

#### BJL Mr Killswitch 42F

Homo Polled PG1260218 BJL 42F January 25, 2018

WHEATLAND CIRCUIT BREAKER WHEATLAND KILL SWITCH HR/RR MS CANDACE T73

3D MR RED PRIMETIME 509Y BJL MISS SOPHIA 535A 3D MISS RED SARA 158Y WHEATLAND HIGH VOLTAGE122Y WHEATLAND LADY 81X REMINGTON RED LABEL HR GELCANDACE 551

PVF-CW RAPID FIRE 0195K CROSSROAD RAMONA 375R WHEATLAND RED ACE 747T SUNNY VALLEY SARA 63S

BW ADJ WW ADJ YW CE BW WW YW Milk MCE MWW 94 lbs. 904 lbs. -lbs. 6.4 3.7 80.4 116.3 27.4 5.2 67.6

**HOMO POLLED.** A real good, solid red, meat machine of a Kill Switch son here. 42F is wide topped, deep bodied, long spined, huge nutted and walks like a cat. His dam is a big, long spined, clean fronted, big broody cow that did a tremendous job on this young herd sire. If you are looking for a bull to add pounds to his calf crop 42F is the bull for you. Put this guy on a group of Charolais cows and those buckskin calves will have the weight to them come fall to top the market as well as them big brood cows to keep back in your herd in the replacement pen.