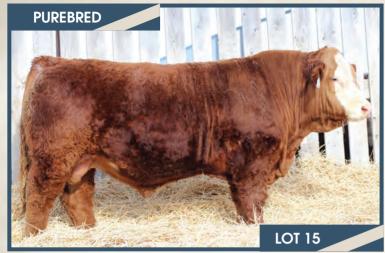

#### BJL Mr Killswitch 53F

**Homo Polled** PG1260230 **BJL 53F** 

WHEATLAND CIRCUIT BREAKER WHEATLAND LADY 81X WHEATLAND KILL SWITCH HR/RR MS CANDACE T73

WHEATLAND HIGH VOLTAGE122Y 3D RED POWER 150Z REMINGTON RED LABEL HR BJL MISS 26B **GFI CANDACE G51 IPU MS RED 144S** 

BW **ADJ WW ADJ YW** CE BW WW YW Milk MCF **MWWT** 96 lbs. 870 lbs. - lbs. 5.7 5.0 83.6 121.0 22.2 64.0

Homo Polled. This dark cherry red, Kill Switch son is a stand out in the pen right from his dark red color to his overall mass. He's wide topped, big barrel of rib shape to him, huge quarter on him all in a complete package with sound feet and legs. We are very happy with our Kill Switch calves and how they develop from calves to bulls. They are all deep bodied, wide hipped with lots of growth, good haired, sound and big nutted. This is the first year Kill Switch has daughters milking and we couldn't be more happy with the udders the females have set down from teat size and placement to the capacity of milk they have. They truly are picture perfect udders. 53F's dam is a solid dark cherry red female that did an awesome job on this guy. She is a young cow and starting to prove her weight in the herd. She's a big, deep bodied, sound cow with a good udder under her.