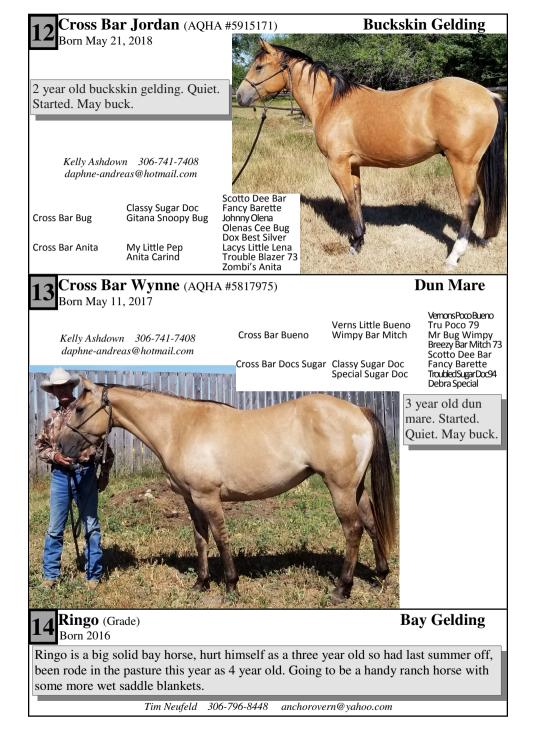

|
| Doubledan Rose                                    | Solanos Doublesan<br>Rose Satin Bar                                           | Solanos Peppy San<br>Sanza<br>Bar Bobs Drydoc<br>Otoes Spot Lite                                                                       |                                                                                                                        |
| Champion) and co<br>speed and perform             | ow bred mare. He too                                                          | ok more to his mon<br>lique and has a lot o                                                                                            | CBHI open High point Barrel Racing<br>i's looks. He is bred for combination of<br>of Jam. He has good bone and size to |







Oak June Carter (AQHA #5702986)

High Brows Nugget

Mito Major Force

Sugar Time Rocket

Doc's Oak

## **Buckskin Gelding**

Seven-year-old grade Buckskin gelding. Very quiet. Easy to catch. Stands well for the Ferrier. Easy to bridle and saddle. Good footed. Stout but very muscular. Used for moving cattle and trail riding. Familiar with a rope, but not roped off of much recently. Tends to be bossy, needs an experienced rider.

Jacqueline Gilliland 306-482-8089 canadianholly2@gmail.com

## **Black Mare**

Wes Petersen 306-694-4234 wpetersen@hotmail.ca

JC is a black 5yr old mare standing 15HH. She is a smooth, easy going horse to ride. JC spent the winter in Arizona as a 3 & 4 year old. She was roping the healomatic, some healing and lots of long desert rides. JC's been road through th