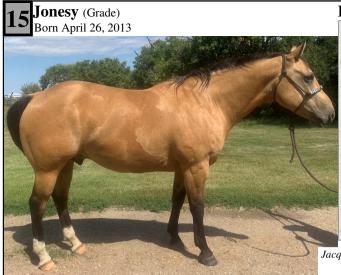

## **Buckskin Gelding**

Seven-year-old grade Buckskin gelding. Very quiet. Easy to catch. Stands well for the Ferrier. Easy to bridle and saddle. Good footed. Stout but very muscular. Used for moving cattle and trail riding. Familiar with a rope, but not roped off of much recently. Tends to be bossy, needs an experienced rider.

Jacqueline Gilliland 306-482-8089 canadianholly2@gmail.com