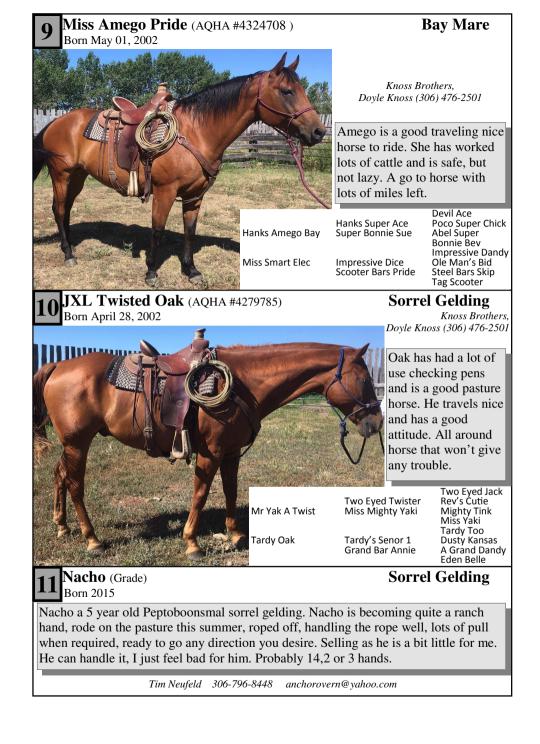

|
| Doubledan Rose                                    | Solanos Doublesan<br>Rose Satin Bar                                           | Solanos Peppy San<br>Sanza<br>Bar Bobs Drydoc<br>Otoes Spot Lite                                                                       |                                                                                                                        |
| Champion) and co<br>speed and perform             | ow bred mare. He too                                                          | ok more to his mon<br>lique and has a lot o                                                                                            | CBHI open High point Barrel Racing<br>i's looks. He is bred for combination of<br>of Jam. He has good bone and size to |







Oak June Carter (AQHA #5702986)

High Brows Nugget

Mito Major Force

Sugar Time Rocket

Doc's Oak

## **Buckskin Gelding**

Seven-year-old grade Buckskin gelding. Very quiet. Easy to catch. Stands well for the Ferrier. Easy to bridle and saddle. Good footed. Stout but very muscular. Used for moving cattle and trail riding. Familiar with a rope, but not roped off of much recently. Tends to be bossy, needs an experienced rider.

Jacqueline Gilliland 306-482-8089 canadianholly2@gmail.com

## **Black Mare**

Wes Petersen 306-694-4234 wpetersen@hotmail.ca

JC is a black 5yr old mare standing 15HH. She is a smooth, easy going horse to ride. JC spent the winter in Arizona as a 3 & 4 year old. She was roping the healomatic, some healing and lots of long desert rides. JC's been road through