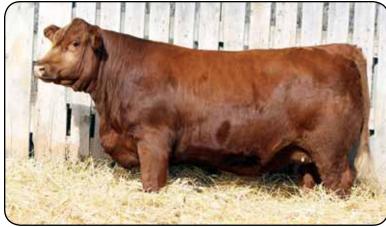

# **IPU** RENEE 45E

FULLBLOOD FEMALE

20 January 2017

SIBELLE DIRTY HARRY 25Z FGAF FRENCH ATTACK 010C VIRGINIAS JANE WEST

VIRGINIA WALKER 97W SIBELLE GOLDA CHAMPS ROMANO VIRGINIA'S MS WEST PATTY DORA LEE ECLIPSE FF9R SILVERLAKE TERRA

DOUBLE BAR D ECLECTIC 34Y LAKEVIEW MS ECLEC 33B PFF

LAKEVIEW MS ECLEC 33B PFF SUNNYVALLEY PRESIDENT 55P LAKEVIEW MS PRESIDENT 29X LAKEVIEW MS HOUDINI 30N

BW: 90. adjWW: 708. EPDs: 3.9 5.0 80.0 115.3 29.8 2.8 69.8 Bred Apr 11 to FGAF Guerrero 810Y P748277. No exposure.

Renee 45E is a three quarter sister to Renee 41E. Both sired by French Attack and both out of polled Eclectic daughters. 45E in her own right is an outstanding heifer also. Red, big goggles, deep sided and setting up a really good udder with pigment on her teats. These are our top two fullblood bred heifers and we're pretty proud to offer them at the 41st Simmsational Sale. 45E too is bred early to the polled Guerrero bull. What would a polled heifer or bull be worth out of Renee 45E. This heifer has brood cow written all over her.