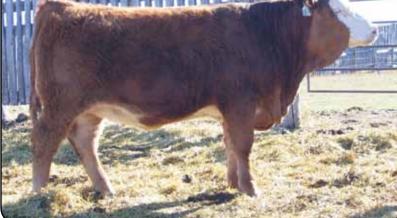

# DESS NOIR TEASE 33F

**BLACK POLLED PUREBRED FEMALE** 

BPG1247235

DESS 33F

06 February 2018

TNT BOOTLEGGER Z268 MRL CHICAGO 140C MRL MISS 477U

WHEATLAND BULL 680S PERKS NOIR TEASE 1221Z WFL MISS 21F DOLL 20P DCR MR MOON SHINE X102 TNT MISS W70 KOP STOCKMAN 134S MRL MISS 863S WHEATLAND BULL 131L WHEATLAND LADY 351N HC POWER DRIVE 88H PARKHILL RED DOLL 21F

BW: 90. actWW: 868. EPDs: 5.5 3.5 66.0 101.3 27.7 0.7 60.7 **Open.** 

33F is a heifer we think very highly of. 33F is out of a strong producing "680S" daughter we purchased from Perkin Land & Cattle at the National Trust in Brandon. 33F was shown at the pen show in Swift Current this September and placed 2nd out of 16 heifers of all breeds. We think you will like what you see.