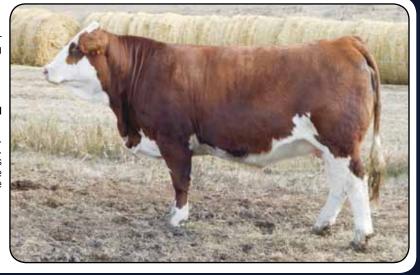

# **IPU** RENEE 45E

FULLBLOOD FEMALE

20 January 2017

SIBELLE DIRTY HARRY 25Z FGAF FRENCH ATTACK 010C VIRGINIAS JANE WEST

VIRGINIA WALKER 97W SIBELLE GOLDA CHAMPS ROMANO VIRGINIA'S MS WEST PATTY DORA LEE ECLIPSE FF9R SILVERLAKE TERRA

DOUBLE BAR D ECLECTIC 34Y LAKEVIEW MS ECLEC 33B PFF

LAKEVIEW MS ECLEC 33B PFF SUNNYVALLEY PRESIDENT 55P LAKEVIEW MS PRESIDENT 29X LAKEVIEW MS HOUDINI 30N

BW: 90. adjWW: 708. EPDs: 3.9 5.0 80.0 115.3 29.8 2.8 69.8 Bred Apr 11 to FGAF Guerrero 810Y P748277. No exposure.

Renee 45E is a three quarter sister to Renee 41E. Both sired by French Attack and both out of polled Eclectic daughters. 45E in her own right is an outstanding heifer also. Red, big goggles, deep sided and setting up a really good udder with pigment on her teats. These are our top two fullblood bred heifers and we're pretty proud to offer them at the 41st Simmsational Sale. 45E too is bred early to the polled Guerrero bull. What would a polled heifer or bull be worth out of Renee 45E. This heifer has brood cow written all over her.