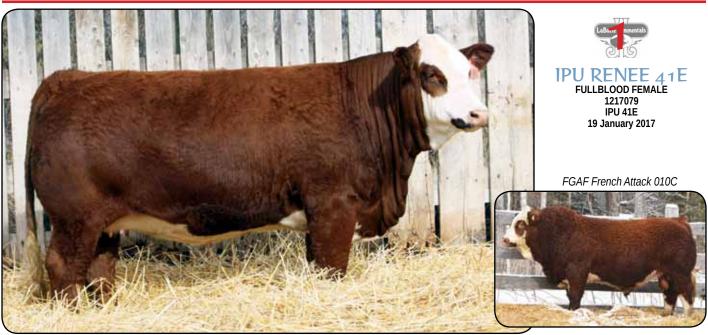

BW: 96. adjWW: 714. EPDs: 2.0 5.5 81.4 117.5 29.0 -0.3 69.7 Bred Apr 5 to FGAF Guerrero 810Y P748277. No exposure.

Full Fleckvieh. This could be the best fullblood female we've ever sold. She's dark cherry red, goggle-eyed, has tons of capacity and volume, is setting up a beautiful udder and has style to burn. Sired by FGAF French Attack, the most consistent Fleckvieh bull we've ever used. Anchor D Ranch purchased him from the Gagnons in Quebec as the high seller of their sale. I was lucky enough to get ahold of Danny that day and purchase a semen pack in him. Whether heifers or bulls, his progeny are at the top of the pen. IPU Renne 41E's polled Eclectic dam is really a beautiful cow and has a super polled full sister to her in the keeper pen. Bred early to the polled Full Fleck, easy calving FGAF Guerrero should be a very exciting mating. We think this great female has a bright future ahead of her.

# **IPU** RENEE 45E

FULLBLOOD FEMALE

20 January 2017

SIBELLE DIRTY HARRY 25Z FGAF FRENCH ATTACK 010C VIRGINIAS JANE WEST

VIRGINIA WALKER 97W SIBELLE GOLDA CHAMPS ROMANO VIRGINIA'S MS WEST PATTY DORA LEE ECLIPSE FF9R SILVERLAKE TERRA