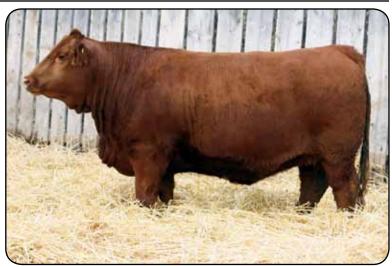

# IPU 60C MS. POCAHONTAS 15E

POLLED PUREBRED FEMALE PG1216943

14 January 2017

**KUNTZ SHERIFF 8A IPU RED DEPUTY 25C** IPU 56U MS. RED LINER 81A

KUNTZ MARSHALL 12Y PEACOCK'S LI'L NETTIE 23Y SPRINGCREEK LINER 56U ASR MS BLACK DESI W9154 MAF R HORIZON 7Y **BOYNECREST BLACK JEWEL 6S** 

IPU RED ZONE 16A **IPU 197X POCAHONTAS 60C** 197X POCAHONTAS 60C IPU 68M RED ESSENCE 197X IPU RED POCAHONTAS 68M

BW: 88. adjWW: 665. EPDs: 3.8 3.9 77.0 113.5 21.6 1.9 60.1 Bred Apr 7 to IPU 2Y Dillinger 80B PG1128510. No exposure.

A super dark red, deep sided, broody Red Deputy daughter out of the Pocahontas 68M cow family. Her mother is the twin full sister to Pocahontas 61C who was our high selling heifer in the 2016 Simmsational Sale, selling to Beechinor Bros and Red Top Simmentals for \$29,000. The grandmother to 15E produced a \$25,000 bred heifer in the 2015 sale selling to Wilson Stock Farms. The Pocahontas 68M cow

LaBatte Simmentals

family is probably the best producing family we've ever had, followed by Pocahontas 52N, 68M's full sister. This powerful, super uddered Deputy daughter is mated to 52N's grandson, IPU 2Y Dillinger 80B early in April. So a little line breeding with the resulting progeny having both 68M and 52N in the pedigree. Dillinger is a great easy calver, blood red and smooth made. He sired the \$28,000 IPU Dillinger 14E bull that sold in our spring bull sale to Lockhart Valley Simmentals from Rimbey, AB. We think this mating should result in a very exciting calf whether a heifer or bull. Pocahontas 15E is homo polled by parentage as an added bonus.