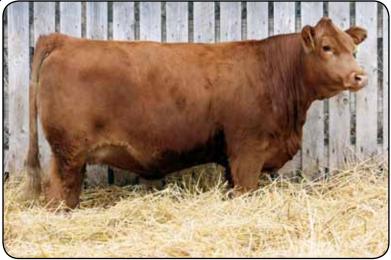

### IPU 28C POCAHONTAS 42E

POLLED PUREBRED FEMALE PG1217111 IPI I 42F

19 January 2017

KUNTZ SHERIFF 8A **IPU RED DEPUTY 25C** IPU 56U MS. RED LINER 81A

MAF R HORIZON 7Y **IPU 220X POCAHONTAS 28C** IPU 105L MS. REVLON 220X

**KUNTZ MARSHALL 12Y** PEACOCK'S LI'L NETTIE 23Y SPRINGCREEK LINER 56U ASR MS BLACK DESI W9154 LFE BS LEWIS 322U LFE KJLI DREAMLADY 79W **IPU REVOLUTION 172U** IPU RED POCAHONTAS 105L

BW: 84. adiWW: 687. EPDs: 8.7 3.0 80.9 116.4 20.5 7.5 61.0 Bred Apr 4 to Black Gold Loaded Up 71E PG1221918. No exposure.

Again, another dark red, deep, broody, Red Deputy daughter going back to another great cow family, Pocahontas 105L. Those Hart Red Chief cows were the best red cows we ever had. If only we had some good semen left on him we would still be making daughters of his. We only have a few straws of very, very marginal semen on him and haven't tried it in years. The 105L cow was a cherry dark red, power cow with a super udder. She was sixteen when we sold her last fall. We think 42E could follow in her footsteps; dark red, powerful, setting up a nice udder and mated to the exciting \$40,000 Black Gold Loaded Up bull that Ultra Livestock and Hay Valley Ranches purchased this spring from Black Gold. We were the runner up bidder on him and feel fortunate that Riley and Trish gave us the opportunity to purchase a semen pack on him, the only one sold.