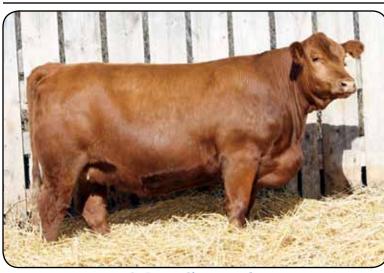

# IPU 16C POCAHONTAS 83E

POLLED PUREBRED FEMALE PG1219329 IPU 83E 25 January 2017

KUNTZ SHERIFF 8A IPU RED DEPUTY 25C IPU 56U MS. RED LINER 81A

IPU RED ZONE 16A IPU RED POCAHONTAS 16C IPU 68M RED ESSENCE 162X KUNTZ MARSHALL 12Y PEACOCK'S LI'L NETTIE 23Y SPRINGCREEK LINER 56U ASR MS BLACK DESI W9154 MAF R HORIZON 7Y BOYNECREST BLACK JEWEL 6S TNT ACCELERATOR 5226 IPU RED POCAHONTAS 68M

BW: 80. adjWW: 683. EPDs: 8.8 2.1 76.4 112.1 22.8 6.5 61.0 Bred Apr 6 to Black Gold Loaded Up 71E PG1221918. No exposure.

We can't say enough good things about the Red Deputy daughters. They're very broody, structurally sound and the udders are going to be very good. Red Deputy calved well for us, left us some very good bull calves also, headed by IPU Lieutenant 24E. Like we did a couple of years ago at Simmsational when we offered all IPU Red Zone 16A daughters in our red division, this year we are offering all IPU Red Deputy 25C daughters, a group we are very proud of and can't wait to calve his daughters we have at home. This very broody, excellent uddered heifer again goes back to 68M and is bred early to Loaded Up.