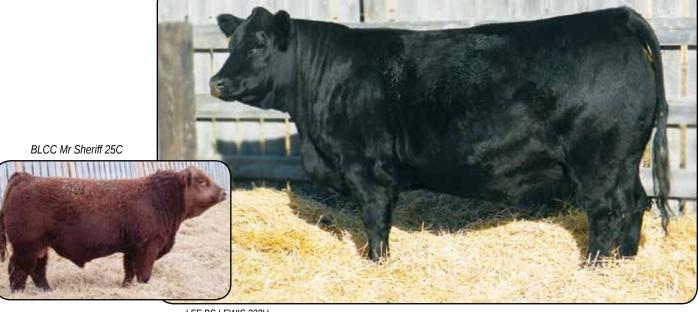

# LAZY BAR B ALANNA 10E

POLLED PUREBRED FEMALE

MUIRHEAD LIVE WIRE 95R

KOP MS BENGIE 6P

KOP MS KNIGHT 108R **REMINGTON ON TARGET 2S** 

**ERIXON TRUMP 201T** 

CG TRACKER 45T

**BOON 10E** 

13 January 2017

KOP CROSBY 137W **KOP CROSBYSON 3Z** KOP MS TRACKER 192W

**BOYNECREST BULLSEYE 89X BOYNECREST MISS 58X 55Z BOYNECREST MISS 110S 58X** 

BOYNECREST MISS 128J 110S BW: 94. adjWW: 674. adjYW: 1192. EPDs: 6.2 3.9 77.5 118.9 24.2 6.2 63.0

Exposed Apr 6 to June 6 to BLCC Mr Sheriff 25C PG1159694. Bred Apr 12 and preg checked safe.

I don't think they come much better....you tell me. She has donor potential written all over her. Her mother was our favorite female at the Boynecrest dispersal and has gone on to be a top producer for us. She is definitely one of the best we have ever brought to town.