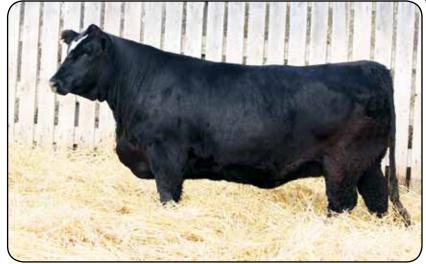

SIBELLE DIRTY HARRY 25Z FGAF FRENCH ATTACK 010C VIRGINIAS JANE WEST

DOUBLE BAR D ECLECTIC 34Y LAKEVIEW MS ECLEC 29B PFF LAKEVIEW MS WRANG 34Y PFF VIRGINIA WALKER 97W
SIBELLE GOLDA
CHAMPS ROMANO
VIRGINIA'S MS WEST PATTY
DORA LEE ECLIPSE FF9R
SILVERLAKE TERRA
OAKVIEW POLLED WRANGLER
LAKEVIEW MS REGENT 30U

BW: 96. adjWW: 714. EPDs: 2.0 5.5 81.4 117.5 29.0 -0.3 69.7 Bred Apr 5 to FGAF Guerrero 810Y P748277. No exposure.

Full Fleckvieh. This could be the best fullblood female we've ever sold. She's dark cherry red, goggle-eyed, has tons of capacity and volume, is setting up a beautiful udder and has style to burn. Sired by FGAF French Attack, the most consistent Fleckvieh bull we've ever used. Anchor D Ranch purchased him from the Gagnons in Quebec as the high seller of their sale. I was lucky enough to get ahold of Danny that day and purchase a semen pack in him. Whether heifers or bulls, his progeny are at the top of the pen. IPU Renne 41E's polled Eclectic dam is really a beautiful cow and has a super polled full sister to her in the keeper pen. Bred early to the polled Full Fleck, easy calving FGAF Guerrero should be a very exciting mating. We think this great female has a bright future ahead of her.