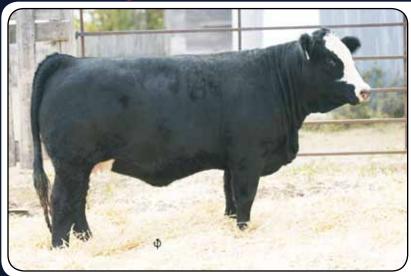

# IPU 144A MS. PRIORITY 99E

BLACK POLLED PUREBRED FEMALE BPG1219348 IPU 99E 28 January 2017

MR CCF VISION MRK PRIORITY 3C LRX MS BLACK 91A

SPRINGCREEK LOTTO 52Y IPU MS. BLACK LOTTO 144A IPU MS HERO 113P MR NLC UPGRADE U8676 GCF MISS ELSA HARVIE JDF WALLBANGER111X IPU MS. LINER 56U 266Y KOP CROSBY 137W SPRINGCREEK BLK TESS 25T BF L113 HERO IPU MS SOLID STATE 85K

BW: 82. adjWW: 723. EPDs: 10.5 2.1 73.2 110.7 27.6 7.1 64.2 Bred Apr 24 to Skors High Roller 34C BPG1152822. No exposure.

An exciting Priority 3C daughter out of a very good Lotto cow that produced the \$42,000 El Tigre son, IPU Resolve 114D, that sold in our 2017 bull sale to Deeg Simmentals and Muirhead Cattle Co. She again has a really good bull calf in our black pen this year. These Priority daughters are going to make exceptional cows. They're structurally very good, angular, good uddered and very eye appealing. This heifer has a lot going for her. She is homo polled by parentage, has a great set of EPDs (in the top 35% or better in 11 of 13 categories) and is bred to the calving ease bull, Skors High Roller 34C. This is definitely a brood cow in the making.