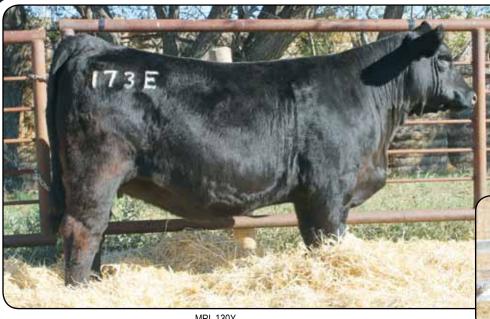

X-T Simmentals

BLACK POLLED PUREBRED FEMALE

BPG1254006

LW 173E

18 April 2017

MRL Missile 138C

COME AS U R RED ROCKET MRL MISSILE 138C
MRL MISS 2423Z

TWIN-CHIEF TURBO 41T X-T MISS TURBO 59Y X-T MISS MATERNAL 145U MRL 130Y
MISS XCITING 14X
LFE BUNDI 300X
MRL MISS 493U
TNT SURVIVOR K220
TWIN-CHIEF NAKINE 104N
TNT FORTUNE BUILDER P247
X-T MISS BIGSKY 70N

BW: 84. actWW: 610. EPDs: 6.1 4.1 76.1 113.5 20.6 4.5 58.6 Bred Apr 23 to NCB Cobra 47Y BPG755730. No exposure. Preg checked safe to Al.

Areal nice headed female, really angular in her makeup. Wide topped and big barreled yet still attractive; isn't that what we are all striving to produce in today's cattle industry? Her cow family traces back to a "C" (1971) half blood cow in our herd; this heifer is the 10th generation descendant daughter of this cow we have raised on our ranch. Once again buy them for what the paper says. When they have this many proven cow families for that many generations, they will work!