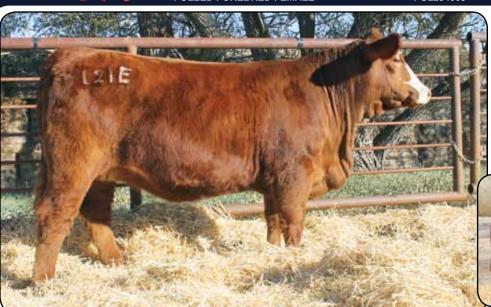

### IPU 28C POCAHONTAS 42E

POLLED PUREBRED FEMALE PG1217111 IPI I 42F

19 January 2017

KUNTZ SHERIFF 8A **IPU RED DEPUTY 25C** IPU 56U MS. RED LINER 81A

MAF R HORIZON 7Y **IPU 220X POCAHONTAS 28C** IPU 105L MS. REVLON 220X

**KUNTZ MARSHALL 12Y** PEACOCK'S LI'L NETTIE 23Y SPRINGCREEK LINER 56U ASR MS BLACK DESI W9154 LFE BS LEWIS 322U LFE KJLI DREAMLADY 79W **IPU REVOLUTION 172U** IPU RED POCAHONTAS 105L

BW: 84. adiWW: 687. EPDs: 8.7 3.0 80.9 116.4 20.5 7.5 61.0 Bred Apr 4 to Black Gold Loaded Up 71E PG1221918. No exposure.

Again, another dark red, deep, broody, Red Deputy daughter going back to another great cow family, Pocahontas 105L. Those Hart Red Chief cows were the best red cows we ever had. If only we had some good semen left on him we would still be making daughters of his. We only have a few straws of very, very marginal semen on him and haven't tried it in years. The 105L cow was a cherry dark red, power cow with a super udder. She was sixteen when we sold her last fall. We think 42E could follow in her footsteps; dark red, powerful, setting up a nice udder and mated to the exciting \$40,000 Black Gold Loaded Up bull that Ultra Livestock and Hay Valley Ranches purchased this spring from Black Gold. We were the runner up bidder on him and feel fortunate that Riley and Trish gave us the opportunity to purchase a semen pack on him, the only one sold.