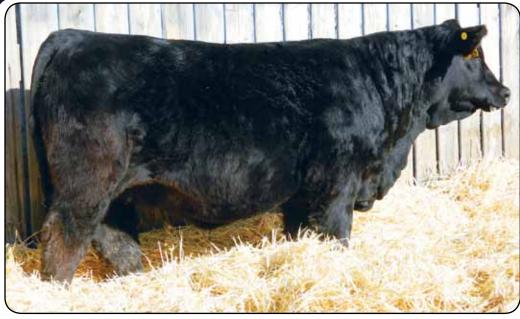

# ERIXON LADY 189E

BLACK POLLED PUREBRED FEMALE

**BPG1198880** 

**BOBE 189E** 

01 March 2017

MRL EL TIGRE 52Z MRL PRETTY RECKLESS 68B MRL MISS 310X

**KOP CROSBY 137W ERIXON LADY 137Y ERIXON LADY 87S** 

WHEATLAND PREDATOR 922W MRL MISS 836W TNT KNOCK OUT R206 MRL MISS 847S MUIRHEAD LIVE WIRE 95R KOP MS BENGIE 6P REMINGTON RED LABEL HR FRIXON LADY 32K

BW: 89. adjWW: 716. actYW: 891. EPDs: 3.5 4.9 76.9 105.0 18.3 2.6 56.8 Bred Al Apr 16 to NCB Cobra 47Y BPG755730.

137Y stems from one of the oldest cow families on the farm and has consistently raised bulls that have sold for above average price. Reckless has more than exceeded our expectations, he is stout, docile, and packed full of muscle. The

Cobra progeny have been highly accepted by both the seed stock producers and the commercial cattlemen over the past few years. He still looks amazing as he has aged.

Erixon Simmentals Inc.

MRL Missile 138C