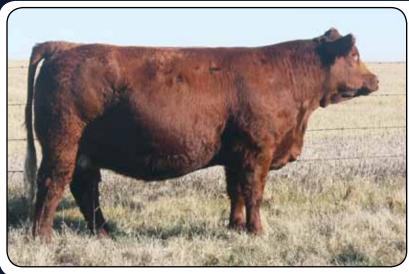

# SVS/RUST KANANASKIS 676D

**FULLBLOOD FEMALE** 

1188255

**TLAS 676D** 

13 June 2016

ANCHOR "T" RUSTY 59G STARWEST POL BLUEPRINT PHS HOMOZYGOUS XCEPTIONAL

DOUBLE BAR D SPITFIRE 20X FGAF KANANASKIS 947Z JB CDN KANANASKIS 4019 KLONDIKE GOLD RUSH 418B ANCHOR "T" HELGA 10Y CHAMPS BRAVO WCC WELLS" PLD TALULAH 7T DOUBLE BAR D EVEREST 103U VIRGINIA MS TREASURE 4T SHAWACRES JAHARI 50L KOPL MS LAYLA 60L

BW: 94. EPDs: 7.4 4.1 75.5 113.3 28.2 5.3 66.0 Bred Apr 6 to FGAF Guerrero 810Y P748277. No exposure. Preg tested safe.

Kananaskis 676D is an off age heifer that is royally bred with a very bright future. She is a powerful, complete made female that has a tremendous pedigree. The Blueprint females are great young cows with exceptional udders. 947Z is a past high seller from Ferme Gagnon that was Reserve Champion Female in Louisville as a bred heifer. Kananaskis is bred early to Guerrero which we feel will be very exciting.