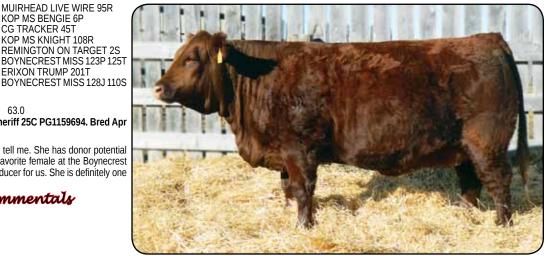

# IPU 60C MS. POCAHONTAS 15E

POLLED PUREBRED FEMALE PG1216943

14 January 2017

**KUNTZ SHERIFF 8A IPU RED DEPUTY 25C** IPU 56U MS. RED LINER 81A

KUNTZ MARSHALL 12Y PEACOCK'S LI'L NETTIE 23Y SPRINGCREEK LINER 56U ASR MS BLACK DESI W9154 MAF R HORIZON 7Y **BOYNECREST BLACK JEWEL 6S** 

IPU RED ZONE 16A **IPU 197X POCAHONTAS 60C** 197X POCAHONTAS 60C IPU 68M RED ESSENCE 197X IPU RED POCAHONTAS 68M

BW: 88. adjWW: 665. EPDs: 3.8 3.9 77.0 113.5 21.6 1.9 60.1 Bred Apr 7 to IPU 2Y Dillinger 80B PG1128510. No exposure.

A super dark red, deep sided, broody Red Deputy daughter out of the Pocahontas 68M cow family. Her mother is the twin full sister to Pocahontas 61C who was our high selling heifer in the 2016 Simmsational Sale, selling to Beechinor Bros and Red Top Simmentals for \$29,000. The grandmother to 15E produced a \$25,000 bred heifer in the 2015 sale selling to Wilson Stock Farms. The Pocahontas 68M cow

LaBatte Simmentals

family is probably the best producing family we've ever had, followed by Pocahontas 52N, 68M's full sister. This powerful, super uddered Deputy daughter is mated to 52N's grandson, IPU 2Y Dillinger 80B early in April. So a little line breeding with the resulting progeny having both 68M and 52N in the pedigree. Dillinger is a great easy calver, blood red and smooth made. He sired the \$28,000 IPU Dillinger 14E bull that sold in our spring bull sale to Lockhart Valley Simmentals from Rimbey, AB. We think this mating should result in a very exciting calf whether a heifer or bull. Pocahontas 15E is homo polled by parentage as an added bonus.