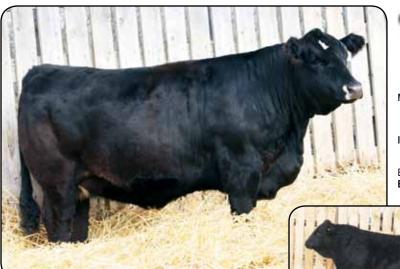

SIBELLE DIRTY HARRY 25Z FGAF FRENCH ATTACK 010C VIRGINIAS JANE WEST

DOUBLE BAR D ECLECTIC 34Y LAKEVIEW MS ECLEC 29B PFF LAKEVIEW MS WRANG 34Y PFF VIRGINIA WALKER 97W
SIBELLE GOLDA
CHAMPS ROMANO
VIRGINIA'S MS WEST PATTY
DORA LEE ECLIPSE FF9R
SILVERLAKE TERRA
OAKVIEW POLLED WRANGLER
LAKEVIEW MS REGENT 30U

BW: 96. adjWW: 714. EPDs: 2.0 5.5 81.4 117.5 29.0 -0.3 69.7 Bred Apr 5 to FGAF Guerrero 810Y P748277. No exposure.

Full Fleckvieh. This could be the best fullblood female we've ever sold. She's dark cherry red, goggle-eyed, has tons of capacity and volume, is setting up a beautiful udder and has style to burn. Sired by FGAF French Attack, the most consistent Fleckvieh bull we've ever used. Anchor D Ranch purchased him from the Gagnons in Quebec as the high seller of their sale. I was lucky enough to get ahold of Danny that day and purchase a semen pack in him. Whether heifers or bulls, his progeny are at the top of the pen. IPU Renne 41E's polled Eclectic dam is really a beautiful cow and has a super polled full sister to her in the keeper pen. Bred early to the polled Full Fleck, easy calving FGAF Guerrero should be a very exciting mating. We think this great female has a bright future ahead of her.