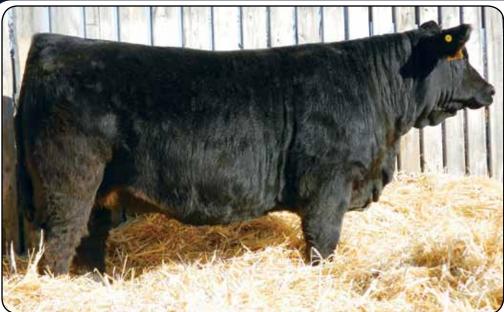

# **IPU** RENEE 45E

FULLBLOOD FEMALE

20 January 2017

SIBELLE DIRTY HARRY 25Z FGAF FRENCH ATTACK 010C VIRGINIAS JANE WEST

VIRGINIA WALKER 97W SIBELLE GOLDA CHAMPS ROMANO VIRGINIA'S MS WEST PATTY DORA LEE ECLIPSE FF9R SILVERLAKE TERRA

DOUBLE BAR D ECLECTIC 34Y LAKEVIEW MS ECLEC 33B PFF

LAKEVIEW MS ECLEC 33B PFF SUNNYVALLEY PRESIDENT 55P LAKEVIEW MS PRESIDENT 29X LAKEVIEW MS HOUDINI 30N

BW: 90. adjWW: 708. EPDs: 3.9 5.0 80.0 115.3 29.8 2.8 69.8 Bred Apr 11 to FGAF Guerrero 810Y P748277. No exposure.

Renee 45E is a three quarter sister to Renee 41E. Both sired by French Attack and both out of polled Eclectic daughters. 45E in her own right is an outstanding heifer also. Red, big goggles, deep sided and setting up a really good udder with pigment on her teats. These are our top two fullblood bred heifers and we're pretty proud to offer them at the 41st Simmsational Sale. 45E too is bred early to the polled Guerrero bull. What would a polled heifer or bull be worth out of Renee 45E. This heifer has brood cow written all over her.