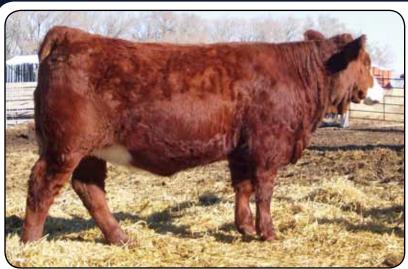

# 7 Q DESS FRANCHESCA 130F

POLLED PUREBRED FEMALE

PG1247241

DESS 130F

14 January 2018

TNT BOOTLEGGER Z268 MRL CHICAGO 140C MRL MISS 477U

TNT GUNNER N208 BDSF GUN EDIT 35Z BDSF EDITION 34X DCR MR MOON SHINE X102 TNT MISS W70 KOP STOCKMAN 134S MRL MISS 863S RC STINGER 072K TNT MISS HONEY L9 MRL FIRST EDITION 147U BDSF NICKY 41M

BW: 95. actWW: 886. EPDs: 6.3 4.3 68.3 98.2 26.0 4.8 60.2 **Onen**.

130F has brood cow written all over her. 130F and 33F are the first daughters to sell off our "Chicago" herdsire who is a Bootlegger son we purchased from McMillan's. 130F is loaded with maternal potential with Chicago, Gunner and First Edition in her pedigree.