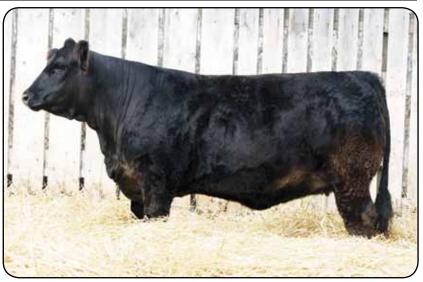

# **IPU** RENEE 45E

FULLBLOOD FEMALE

20 January 2017

SIBELLE DIRTY HARRY 25Z FGAF FRENCH ATTACK 010C VIRGINIAS JANE WEST

VIRGINIA WALKER 97W SIBELLE GOLDA CHAMPS ROMANO VIRGINIA'S MS WEST PATTY DORA LEE ECLIPSE FF9R SILVERLAKE TERRA

DOUBLE BAR D ECLECTIC 34Y LAKEVIEW MS ECLEC 33B PFF

LAKEVIEW MS ECLEC 33B PFF SUNNYVALLEY PRESIDENT 55P LAKEVIEW MS PRESIDENT 29X LAKEVIEW MS HOUDINI 30N

BW: 90. adjWW: 708. EPDs: 3.9 5.0 80.0 115.3 29.8 2.8 69.8 Bred Apr 11 to FGAF Guerrero 810Y P748277. No exposure.

Renee 45E is a three quarter sister to Renee 41E. Both sired by French Attack and both out of polled Eclectic daughters. 45E in her own right is an outstanding heifer also. Red, big goggles, deep sided and setting up a really good udder with pigment on her teats. These are our top two fullblood bred heifers and we're pretty proud to offer them at the 41st Simmsational Sale. 45E too is bred early to the polled Guerrero bull. What would a polled heifer or bull be worth out of Renee 45E. This heifer has brood cow written all over her.