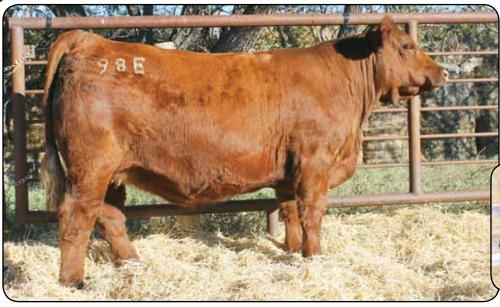

# IPU 60C MS. POCAHONTAS 15E

POLLED PUREBRED FEMALE PG1216943

14 January 2017

**KUNTZ SHERIFF 8A IPU RED DEPUTY 25C** IPU 56U MS. RED LINER 81A

KUNTZ MARSHALL 12Y PEACOCK'S LI'L NETTIE 23Y SPRINGCREEK LINER 56U ASR MS BLACK DESI W9154 MAF R HORIZON 7Y **BOYNECREST BLACK JEWEL 6S** 

IPU RED ZONE 16A **IPU 197X POCAHONTAS 60C** 197X POCAHONTAS 60C IPU 68M RED ESSENCE 197X IPU RED POCAHONTAS 68M

BW: 88. adjWW: 665. EPDs: 3.8 3.9 77.0 113.5 21.6 1.9 60.1 Bred Apr 7 to IPU 2Y Dillinger 80B PG1128510. No exposure.

A super dark red, deep sided, broody Red Deputy daughter out of the Pocahontas 68M cow family. Her mother is the twin full sister to Pocahontas 61C who was our high selling heifer in the 2016 Simmsational Sale, selling to Beechinor Bros and Red Top Simmentals for \$29,000. The grandmother to 15E produced a \$25,000 bred heifer in the 2015 sale selling to Wilson Stock Farms. The Pocahontas 68M cow

LaBatte Simmentals

family is probably the best producing family we've ever had, followed by Pocahontas 52N, 68M's full sister. This powerful, super uddered Deputy daughter is mated to 52N's grandson, IPU 2Y Dillinger 80B early in April. So a little line breeding with the resulting progeny having both 68M and 52N in the pedigree. Dillinger is a great easy calver, blood red and smooth made. He sired the \$28,000 IPU Dillinger 14E bull that sold in our spring bull sale to Lockhart Valley Simmentals from Rimbey, AB. We think this mating should result in a very exciting calf whether a heifer or bull. Pocahontas 15E is homo polled by parentage as an added bonus.