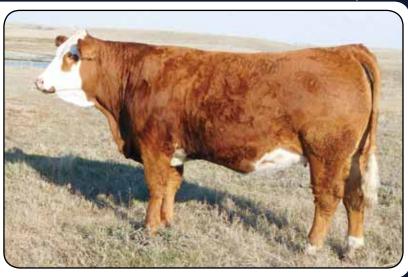

# IPU 60C MS. POCAHONTAS 15E

POLLED PUREBRED FEMALE PG1216943

14 January 2017

**KUNTZ SHERIFF 8A IPU RED DEPUTY 25C** IPU 56U MS. RED LINER 81A

KUNTZ MARSHALL 12Y PEACOCK'S LI'L NETTIE 23Y SPRINGCREEK LINER 56U ASR MS BLACK DESI W9154 MAF R HORIZON 7Y **BOYNECREST BLACK JEWEL 6S** 

IPU RED ZONE 16A **IPU 197X POCAHONTAS 60C** 197X POCAHONTAS 60C IPU 68M RED ESSENCE 197X IPU RED POCAHONTAS 68M

BW: 88. adjWW: 665. EPDs: 3.8 3.9 77.0 113.5 21.6 1.9 60.1 Bred Apr 7 to IPU 2Y Dillinger 80B PG1128510. No exposure.

A super dark red, deep sided, broody Red Deputy daughter out of the Pocahontas 68M cow family. Her mother is the twin full sister to Pocahontas 61C who was our high selling heifer in the 2016 Simmsational Sale, selling to Beechinor Bros and Red Top Simmentals for \$29,000. The grandmother to 15E produced a \$25,000 bred heifer in the 2015 sale selling to Wilson Stock Farms. The Pocahontas 68M cow

LaBatte Simmentals

family is probably the best producing family we've ever had, followed by Pocahontas 52N, 68M's full sister. This powerful, super uddered Deputy daughter is mated to 52N's grandson, IPU 2Y Dillinger 80B early in April. So a little line breeding with the resulting progeny having both 68M and 52N in the pedigree. Dillinger is a great easy calver, blood red and smooth made. He sired the \$28,000 IPU Dillinger 14E bull that sold in our spring bull sale to Lockhart Valley Simmentals from Rimbey, AB. We think this mating should result in a very exciting calf whether a heifer or bull. Pocahontas 15E is homo polled by parentage as an added bonus.