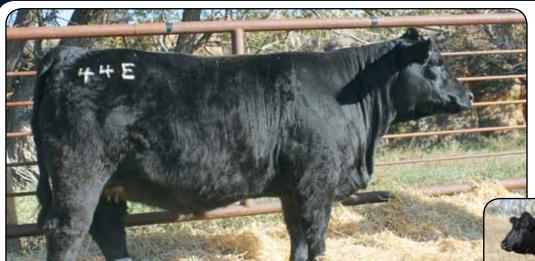

# IPU 60C MS. POCAHONTAS 15E

POLLED PUREBRED FEMALE PG1216943

14 January 2017

**KUNTZ SHERIFF 8A IPU RED DEPUTY 25C** IPU 56U MS. RED LINER 81A

KUNTZ MARSHALL 12Y PEACOCK'S LI'L NETTIE 23Y SPRINGCREEK LINER 56U ASR MS BLACK DESI W9154 MAF R HORIZON 7Y **BOYNECREST BLACK JEWEL 6S** 

IPU RED ZONE 16A **IPU 197X POCAHONTAS 60C** 197X POCAHONTAS 60C IPU 68M RED ESSENCE 197X IPU RED POCAHONTAS 68M

BW: 88. adjWW: 665. EPDs: 3.8 3.9 77.0 113.5 21.6 1.9 60.1 Bred Apr 7 to IPU 2Y Dillinger 80B PG1128510. No exposure.

A super dark red, deep sided, broody Red Deputy daughter out of the Pocahontas 68M cow family. Her mother is the twin full sister to Pocahontas 61C who was our high selling heifer in the 2016 Simmsational Sale, selling to Beechinor Bros and Red Top Simmentals for \$29,000. The grandmother to 15E produced a \$25,000 bred heifer in the 2015 sale selling to Wilson Stock Farms. The Pocahontas 68M cow