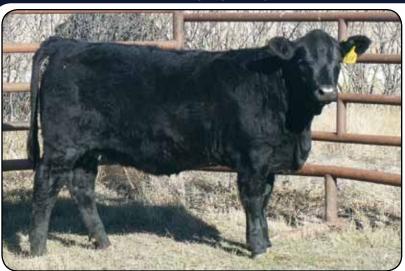

# IPU MS. BLACKBIRD 12E

BLACK POLLED PUREBRED FEMALE BPG1216938 IPU 12E 13 January 2017

MR CCF VISION
MRK PRIORITY 3C
LRX MS BLACK 91A

MRL EL TIGRE 52Z IP MS. EL TIGRESS 50B IPU MS. LINER 56U 118Y MR NLC UPGRADE U8676 GCF MISS ELSA HARVIE JDF WALLBANGER111X IPU MS. LINER 56U 266Y WHEATLAND PREDATOR 922W MRL MISS 836W

SPRINGCREEK LINER 56U IPU MS. BLACKBIRD 223T

BW: 70. adjWW: 657. EPDs: 12.4 0.0 73.3 109.4 23.1 6.5 59.8 Bred Apr 15 to Skors High Roller 34C BPG1152822. No exposure.

No, the camera isn't out of focus. This heifer is as long as a freight train, as is her mother and grandmother. They say "Length makes the difference" and if that saying is true this heifer has the "Difference". This heifer is all about our black program – Priority - El Tigre - Liner 56U. She's very stylish, has a beautiful front end, a little white blaze on her face, good udder and has the length and body to go with it. If we were into the show ring this might be the one we would choose to show. She'd be a very competitive 2 year old cow/calf pair in next year's shows. She's homo black by parentage and we think she's homo good.