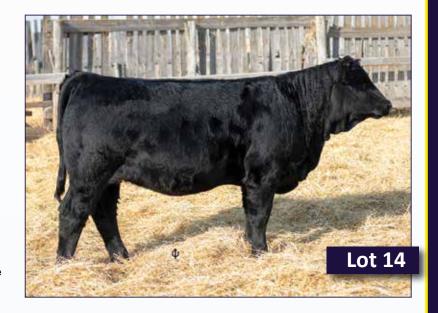

# 14 CCCC Black Halle 37K

Black Polled Purebred / SLJ 37K / Jan 20, 2022 / BPG1392305

MR NLC UPGRADE U8676
CCCC BLK BASES LOADED 36E
KOP MS ULTIMATE 10X \ HP-HEP

MADE BLACK 727C

CLAYHILL BLACK HALLE 15Z CLAYHILL RED HALLE 44S ELLINGSON LEGACY M229 MS NLC MOJO S6119 B IPU ULTIMATE 3U KOP MS NORTHERN 18U GW TAILOR MADE 515A GW MISS STAR 007Z CCCC RED SUNDOWN 01N SIMMENTAL/SIMMENTAL

|     | rmance (lbs) | EPD's |     |      |       |      |     |      |
|-----|--------------|-------|-----|------|-------|------|-----|------|
| BW  | ADJ. WW      | CE    | BW  | WW   | YW    | М    | MCE | MWW  |
| 105 | 689          | 37    | 5.8 | 88.0 | 132 6 | 27.5 | 22  | 71.5 |

Homozygous polled test pending

Halle is sweet tempered, feminine, long sided and soft made. She would make a great prospect for a junior. A maternal sister sold through Simmsational and another one is in herd. The 15Z female has been a great producer but short on having heifers. She is a paternal sister to the 85J bred heifer and gives you a good idea of what Halle will mature into.