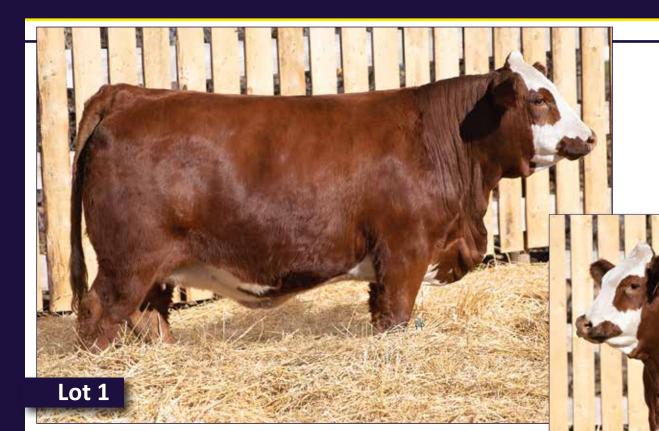

#### **NON-DILUTER**

This Full Fleck Houston daughter is something special. She's mothered by an exceptional mother cow, FGAF Precious Thing 402T. She was the deepest, thickest, most powerful cow that ever walked our pasture and in her last years she walked at Anchor D Simmentals, our partner in the Precious Thing. Her sire, PRL Houston 05H is an older pedigree now but a pedigree that really influenced our fullblood herd years ago. We paid a lot of money for him at that time, but he was worth every dollar of it and a lot more. He sired great bulls and even better females. Precious Thing 133J is a lot like her mother, big, powerful, deep, very stylish, and correct. She is setting up a beautiful udder, pigmented teats and dark hooves also and as a bonus she's bred to the very popular NAC Battle Cry 4F bull. He's a bull that has really made a mark in the Black Gold program, both bulls and heifers.

This is the first time ever in our program that we are retaining a 50% interest in a female that we're selling. She is just too good and has too much potential to part with all of her. There's no more of these that can be made, as Precious Thing isn't here anymore. Plus, there are no embryos in the tank of this mating. We are offering full possession to the buyer and can't wait to work with and for our new partner.

Bred April 17th to NAC Battle Cry 4F CSA #1267450 - No Exposure

- SELLING 1/2 INTEREST AND FULL POSSESSION
- WHEN FLUSHING EMBRYOS AND EXPENSES WILL BE SPLIT 50/50 TO THE NEW BUYER AND LABATTE SIMMENTALS
- HER NATURAL CALVES, LABATTE SIMMENTALS WILL RECEIVE 20% OF THE GROSS SALE