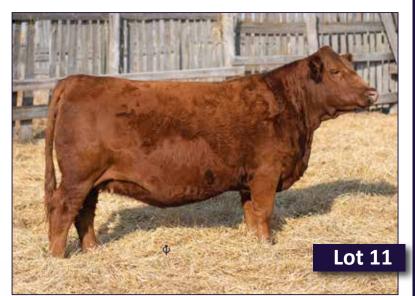

## Coulee Crossing Cattle Co.

Welcome to Simmsational. This is an awesome group of consignors to work with.

I believe in selling my best females to go out into the industry. I value low input, docile and easy doing animals. As everywhere, cow families are important, as shown by the bred heifer and heifer calf out of maternal sisters. I have had some awesome moisture this fall so things are definitely looking up.

Homozygous Polled

Maggie is a soft made big middled beautiful female. She has a quiet temperament along with good feet and nice hair. Her mother came from Czechmate Simmentals and clipped her coupon on her first try with a maternal sister to Maggie 28J selling in Simmsational 2020 to Zane Labatte.

Al to WS Epic on April 16/22 exposed CCCC Red Chip 98F April 23 to June 3/22 checked safe to Al date July 5/22.