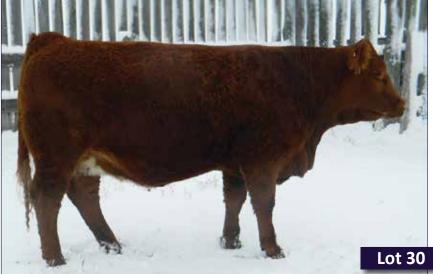

#### Section 17 Livestock 28-29

Travis & Larissa Rathgeber

Box 2685

Melville, Sk SOA 2PO Cell: 306-451-7111

Email: section17livestock@hotmail.com

Facebook: Section 17 Livestock

30J is a moderate framed, attractive blazed face heifer. A sound made female that is following in her mother's foot steps and dropping down a near perfect udder. Her sire SBSF Maurice 44F (a Sochi son), was the high selling red bull at the Schweitzer dispersal sale and has left us a consistent and strong set of females in our herd. The mating to WLB Top Tier should make for an exciting blaze face baby!

Bred April 2 to WLB Top Tier 456G PG1288193. Vet preg checked favorable to Al. Exposed April 16 to May 28 to Wheatland Bull 119H.

WLB Top Tier 456G Service sire to S17 Julianne 30J

24

S17 Julianne 30J

Red Polled Purebred / TBR 30J / Jan 20, 2021 / PG1343586