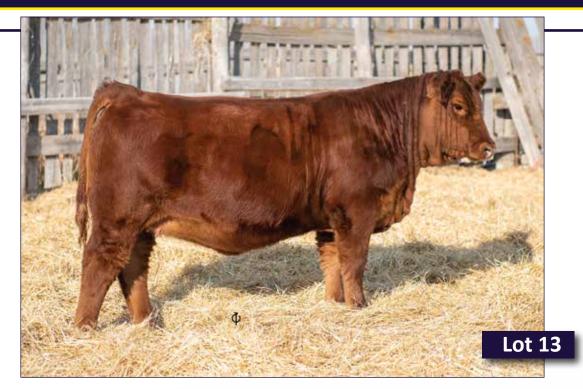

# 13 CCCC Red Valley Girl 57K

Red Polled Purebred / SLJ 57K / Jan 25, 2022 / PG1393000

LFE BLOCKBUSTER 3011C

WLB BULL 3011C 540H \ HP-HOP

WLB 42Z GAILYN 411E

TNT BOOTLEGGER Z268

CCCC RED FREERUSH 25G \ HP-HEP

CLAYHILL RED FREERUSH 11Y

LFEBISS BLACKADVANCE 426U LFE RS SHELBY 2120X ERIXON GAME ON 42Z WLB 468P HALEY 368U \ HP-HOP DCR MR MOON SHINE X102 TNT MISS W70 THSF FREEDOM 300N CLAYHILL RIOT GEAR 52K

|     | rmance (lbs) | EPD's |     |      |       |      |     |      |
|-----|--------------|-------|-----|------|-------|------|-----|------|
| BW  | ADJ. WW      | CE    | BW  | WW   | YW    | М    | MCE | MWW  |
| 106 | 720          | 9.3   | 2.6 | 75.6 | 110.2 | 28.4 | 6.8 | 66.2 |

Homozygous polled test pending

Valley Girl is one of the best females I have ever bred. She is a deep sided, long bodied, big hipped, feminine fronted female. She is not a pet but is easy to handle. She has a maternal sister in herd. Her dam is a maternal sister to the dam of 85J. Her sire was my pick of the bull calves out of the WLB dispersal and purchased in partnership with Hicks Simmental. He has done an outstanding job in his first calf crop producing females at the top of the herd and bull calves that are quickly rising to the top as well.