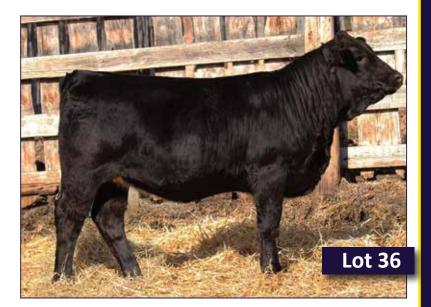

We are excited to be bringing these two Blueprint daughters from the top of our breeding program for our first consignments to Simmsational. Lizzy & Unique are both sired by BluePrint who needs no introduction to the industry. BluePrint has become a large part of our Al Program over the last couple of years and we have nothing but great things to say about his females. These two daughters are no exception!

TCC Red Lizzy 25K is a real sweetheart of a heifer, quiet and has been a favorite around here since day one. She has lots of overall style and moves out well. A great project for a junior member and will make a great addition to any herd. She is going to make a great cow for along time.