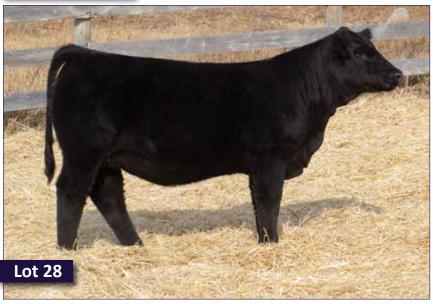

#### Section 17 Livestock 28-29

Travis & Larissa Rathgeber

Box 2685

Melville, Sk SOA 2PO Cell: 306-451-7111

Email: section17livestock@hotmail.com

Facebook: Section 17 Livestock

RYS 29J is a clone of her mother. She is the type of heifer that will get out there and get the job done with every calf she raises. This heifer has impressive volume, which is well-carried on a super square foot. 29J is setting up a beautiful udder, which is no surprise as her mother maintains a flawless udder at seven years of age. Her mother, 1D, is to be flushed this spring- she is a cow that has never missed, raising a great calf no matter who she is bred to.