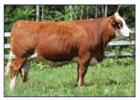

# 20 Pheasantdale Francine 7J

Polled Fullblood / PTS 7J / Jan 01, 2021 / P1346434

ANCHOR "T" RUSTY 59G

STARWEST POL BLUEPRINT

PHS HOMOZYGOUS XCEPTIONAL

ANCHOR D RAPTOR 392C FGAF BARB 103E FGAF BARBS 833Y KLONDIKE GOLD RUSH 418B ANCHOR "T" HELGA 10Y CHAMPS BRAVO WCC WELLS' PLD TALULAH 7T VIRGINIA MAXIMUS ANCHOR D ZILEY 392Z DOUBLE BAR D MAESTRO 100S FGAF BARBS PAINT 315S

FGAF Barb 103E Dam of Pheasantdale Francine 7J

#### HETERO POLLED, DILUTER FREE

Pheasantdale Francine 7J is a fancy double goggled polled Starwest Pol Blueprint daughter that we feel will add some width and depth to her progeny. She is a female that is extremely docile and gentle in her nature along with having a wide topline and great depth within her middle. Her dam FGAF Barb 103E is a female we purchased out of the Fermme Gagnon fall female sale in 2019. Francine 7J along with her Dam Barb are both females that have an absolute perfect udder and teat placement.