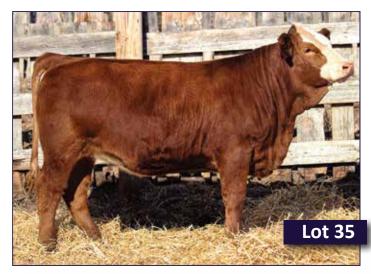

#### **NON-DILUTER**

This Full Fleck Houston daughter is something special. She's mothered by an exceptional mother cow, FGAF Precious Thing 402T. She was the deepest, thickest, most powerful cow that ever walked our pasture and in her last years she walked at Anchor D Simmentals, our partner in the Precious Thing. Her sire, PRL Houston 05H is an older pedigree now but a pedigree that really influenced our fullblood herd years ago. We paid a lot of money for him at that time, but he was worth every dollar of it and a lot more. He sired great bulls and even better females. Precious Thing 133J is a lot like her mother, big, powerful, deep, very stylish, and correct. She is setting up a beautiful udder, pigmented teats and dark hooves also and as a bonus she's bred to the very popular NAC Battle Cry 4F bull. He's a bull that has really made a mark in the Black Gold program, both bulls and heifers.

This is the first time ever in our program that we are retaining a 50% interest in a female that we're selling. She is just too good and has too much potential to part with all of her. There's no more of these that can be made, as Precious Thing isn't here anymore. Plus, there are no embryos in the tank of this mating. We are offering full possession to the buyer and can't wait to work with and for our new partner.

Bred April 17th to NAC Battle Cry 4F CSA #1267450 - No Exposure

- SELLING 1/2 INTEREST AND FULL POSSESSION
- WHEN FLUSHING EMBRYOS AND EXPENSES WILL BE SPLIT 50/50 TO THE NEW BUYER AND LABATTE SIMMENTALS
- HER NATURAL CALVES, LABATTE SIMMENTALS WILL RECEIVE 20% OF THE GROSS SALE