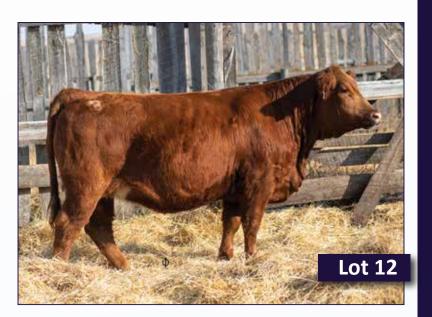

## Coulee Crossing Cattle Co.

Welcome to Simmsational. This is an awesome group of consignors to work with.

I believe in selling my best females to go out into the industry. I value low input, docile and easy doing animals. As everywhere, cow families are important, as shown by the bred heifer and heifer calf out of maternal sisters. I have had some awesome moisture this fall so things are definitely looking up.

Homozygous Polled

85J is a moderate framed great haired future brood cow. With good feet and a family history of perfect udders, she will become a problem free cow. Two maternal sisters to her dam have sold through Simmsational and two more maternal sisters have been kept in herd. Valley Girl 57K is out of a maternal sister to the 1E cow. Her sire produces model females with ideal udder structure and about as perfect a foot as you will find.

Al to WS Epic on April 16/22 exposed CCCC Red Chip 98F April 23 to June 3/22 checked safe to Al date July 5/22.