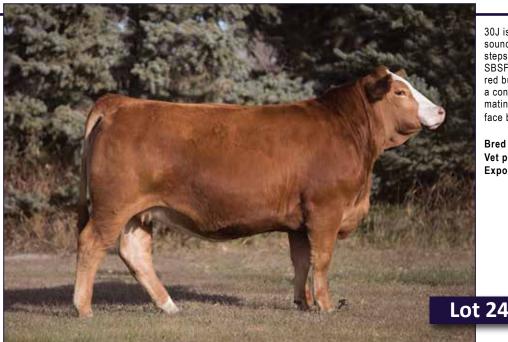

30J is a moderate framed, attractive blazed face heifer. A sound made female that is following in her mother's foot steps and dropping down a near perfect udder. Her sire SBSF Maurice 44F (a Sochi son), was the high selling red bull at the Schweitzer dispersal sale and has left us a consistent and strong set of females in our herd. The mating to WLB Top Tier should make for an exciting blaze face baby!

Bred April 2 to WLB Top Tier 456G PG1288193. Vet preg checked favorable to Al. Exposed April 16 to May 28 to Wheatland Bull 119H.

WLB Top Tier 456G Service sire to S17 Julianne 30J

24

S17 Julianne 30J

Red Polled Purebred / TBR 30J / Jan 20, 2021 / PG1343586