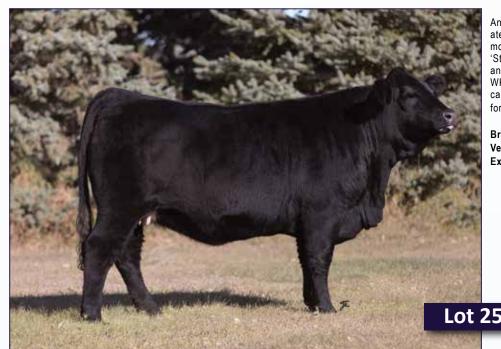

Feel free to contact us for further information on our offering, and we look forward to seeing you on December 8th.

Lane cell: 306-750-2129

Lot 26

This female is a prime example of what we are striving to produce. She exhibits tremendous length, capacity, eye appeal and balance. She is stout from every angle, yet sweet through that front third. She catches your eye at first glance, and demands a second look. We have been very pleased with the Supercharged calves and how they have developed, The females stand right at the top of our bred heifer pen and the sons are impressive in their own right. Her dam is a member of our Heidi cow family that is one of our most productive andconsistent. They are very good uddered females, and some of our top bull calves every year are mothered by a Heidi female. This combination of a fresh pedigree, with a top end cow family means the sky is the limit for this female.

RF Supercharged 9150G Sire of LTS Heidi 2015K

LTS Dynamic 37J Maternal Brother of LTS Heidi 2015K

26 LTS

## LTS Heidi 2015K

Black Polled Purebred / LTS 15K / Jan 16, 2022 / BPG1407397

RF CAPACITY 742E \ HP-HOP

RF SUPERCHARGED 9150G \ CC-HOB

RF CERTAINLY FLIRTIN 202Z

LFE COMMISSIONER 811Z
LTS CROCUS HEIDI 15E
LTS CROCUS HEIDI 167