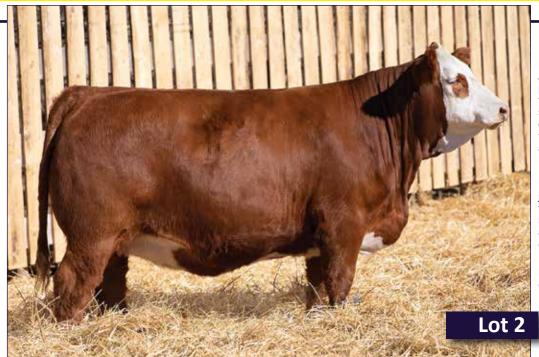

#### **NON-DILUTER**

Another feature of our fullbloods. This smooth polled Sunny Valley Canon 86E daughter is a tank, as broody as they come. She is deep, stylish and mothered by a great cow, a Standout daughter who as a bred heifer was our pick of the heifers and we decided to retain her and we are glad we did. She has an excellent Black Gold Elevation heifer in the keeper pen this year.

Her sire, Sunny Valley Canon has done a great job for us, and we should be using him a lot more than we do. He's homo polled and a tank and now we're realizing how good his females are. As an added bonus 175J is bred to the great Battle Cry bull. She will be easy to find sale day.

Bred April 7th to NAC Battle Cry 4F CSA #1267450 - No Exposure