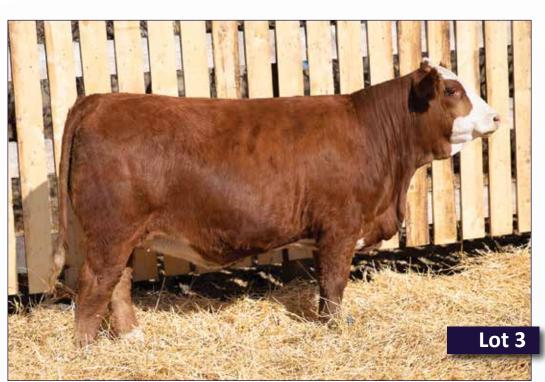

#### **HETERO POLLED**

The first of the good R Plus Yuma daughters offered in our portion of the sale. We're really impressed with how the Yuma daughters have turned out. They're big broody females and it looks like there setting up really nice udders. 144J is an eye catcher with a nice white splash on her forehead. She is mothered by a Bentley daughter going back to the black baldy cow Tri-R Ms Blake, the mother IPU Black Cinch. This heifer is stylish and very easy doing and bred to IPU Dillinger 80B the calving ease Bootlegger X Pocahontas 2Y son is an added bonus. We still use Dillinger in our heifer pen and the results have been very good.