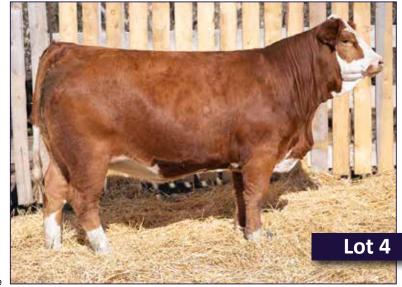

#### HETERO POLLED

Another really good Yuma daughter going back to a black Max Factor daughter we purchased from Triple R Simmentals out of the Pembina Triangle sale in Manitoba. She's worked out very well for us. Fresca 84J is very similar in type and quality of the Yuma 144J heifer. She's deep, broody and stylish. She's bred to the calving ease bull WLB Top Tier who has done a great job for us. He calves easy, his bulls are some of the highlights of our bull sale, heifers are progressing nicely, just an all around great bull. If you're into EPD's, take a look at 84J's.

Bred April 20th to WLB Top Tier 456G CSA #1288193 - No Exposure