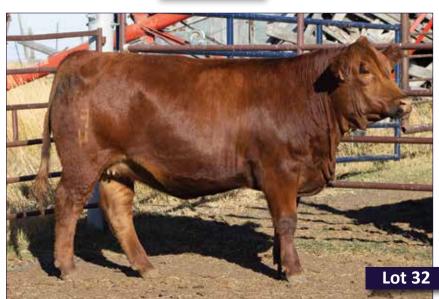

Black Reward is a moderate female with lots of style and shape throughout from the top of her top head to the end of her tail. She is a female that is well balanced in her movement when out on the move. This wide topped, big barreled female is sure to add some style in her offspring. This beauty has great bloodlines with names like WS All Aboard B80 and WS Epic E152 on the top and SS Ebonys Intuition 802 and RF Sheza Shameless Hussy on the bottom. Black Reward's dam is a consistent female in our herd, having 3 daughters sell through Simmsational.

# 33 SCSF Black Reward 16J

Black Polled Purebred / SCSF 16J / Jan 13, 2021 / BPG1398430

WS EPIC E152

WHEATLAND BULL 964G \ HP-HOP
WHEATLAND LADY 327A

WHEATLAND BULL 629S

SCSF BLACK REWARD 33E

RF SHEZA SHAMELESS HUSSY

WS ALL ABOARD B80
WS MAJESTIC Z133
WHEATLAND RED ACE 747T
WHEATLAND LADY 140Y
CNS DREAM ON L186
WHEATLAND LADY 228M
SS EBONYS INTUITION 802
CHUBS SHAMLESS HUSSEY

| Perforr | nance (lbs) |      | EPD's |      |       |      |     |      |  |
|---------|-------------|------|-------|------|-------|------|-----|------|--|
| BW      | WW          |      |       |      | YW    | М    | MCE | MWW  |  |
| 88      | 680         | 11.3 | 8.0   | 71.5 | 104.3 | 25.5 | 5.6 | 61.3 |  |