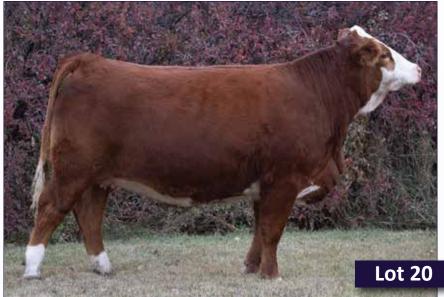

# 20 Pheasantdale Francine 7J

Polled Fullblood / PTS 7J / Jan 01, 2021 / P1346434

ANCHOR "T" RUSTY 59G

STARWEST POL BLUEPRINT

PHS HOMOZYGOUS XCEPTIONAL

ANCHOR D RAPTOR 392C FGAF BARB 103E FGAF BARBS 833Y KLONDIKE GOLD RUSH 418B ANCHOR "T" HELGA 10Y CHAMPS BRAVO WCC WELLS' PLD TALULAH 7T VIRGINIA MAXIMUS ANCHOR D ZILEY 392Z DOUBLE BAR D MAESTRO 100S FGAF BARBS PAINT 315S

|    | rmance (lbs) |      |     | EPD's |       |      |     |      |  |  |
|----|--------------|------|-----|-------|-------|------|-----|------|--|--|
| BW | ADJ. WW      | CE   | BW  | WW    | YW    | М    | MCE | MWW  |  |  |
| 70 | 555          | 11.5 | 3.4 | 75.4  | 111.5 | 41.5 | 6.1 | 79.2 |  |  |

FGAF Barb 103E Dam of Pheasantdale Francine 7J

#### HETERO POLLED, DILUTER FREE

Pheasantdale Francine 7J is a fancy double goggled polled Starwest Pol Blueprint daughter that we feel will add some width and depth to her progeny. She is a female that is extremely docile and gentle in her nature along with having a wide topline and great depth within her middle. Her dam FGAF Barb 103E is a female we purchased out of the Fermme Gagnon fall female sale in 2019. Francine 7J along with her Dam Barb are both females that have an absolute perfect udder and teat placement.

SERVICED BY: FGAF Guerrero 810Y on April 12, 2022. Exposed to SVS TRIUMPH 81J May 5-May 20, 2022