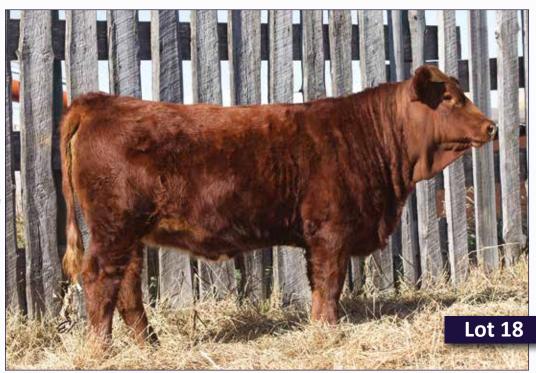

# **18** T33 Ms Kelowna 13K

Red Polled Purebred / RYS 13K / Jan 12, 2022 / PG1403953

LFEBISS BLACKADVANCE 426U **LFE BLOCKBUSTER 3011C** LFE RS SHELBY 2120X

DCR MR GAME WINNER A147

X-T RED DOLL 109C

X-T RED ACCEL 131X

REMINGTON ON TARGET 2S LFE BILLY 80M LFE MR LEWIS 462P LFE MISS ARNOLD 163P ERIXON GAME FACE 59Y DCR MS C PLUS X331 IPU ACCELERATOR 92U X-T MISS BIGSKY 70N

| Performa | EPD's |     |     |      |       |      |     |      |
|----------|-------|-----|-----|------|-------|------|-----|------|
| BW       | WW    |     |     |      | YW    | М    | MCE | MWW  |
| 81       | 726   | 1.4 | 6.3 | 78.8 | 112.8 | 29.0 | 1.1 | 68.4 |

#### OPEN

RYS 13K is another outstanding Blockbuster daughter we have on offer. This heifer's dam, 109C, also produced the bred heifer we sold to Megan Armstrong at last year's Simmsational sale. You can be confident that this heifer's udder should continue to be outstanding as she ages, as her dam is an eight-year-old cow with a great udder. She also has the length, spring of rib, and depth we strive to produce.