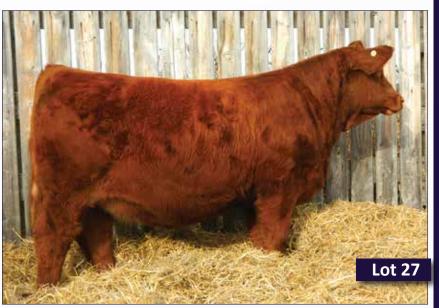

#### Section 17 Livestock 28-29

Travis & Larissa Rathgeber

Box 2685

Melville, Sk SOA 2PO Cell: 306-451-7111

Email: section17livestock@hotmail.com

Facebook: Section 17 Livestock

RYS 22J is a heifer we shouldn't be selling and would like to keep for ourselves; unfortunately, you can't keep them all. She is a long-bodied heifer who will mature into a larger-frame cow. We purchased her dam, 1118Y, with the intentions of flushing her, with 22J being the result of that. A full sibling to 22J is currently working in our herd with an outstanding Hannibal calf at side. You can buy this heifer with confidence, as we know this combination with Hannibal truly works.