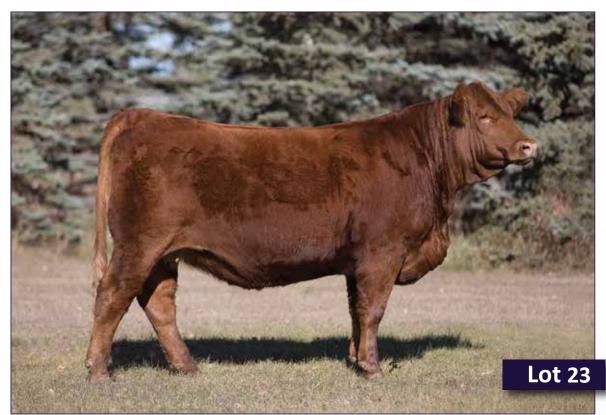

Feel free to reach out with any inquiries or stop by the farm to view the heifers and our herd!

Travis cell: 306-451-7111

23 S17 Jasmine 2J

Red Polled Purebred / TBR 2J / Jan 07, 2021 / PTG1341479

HARVIE JDF WALLBANGER111X SVS CAPTAIN MORGAN 11Z SUNNYVALLEY BLK JENNA 88U

CROSSROAD RED ANSWER 646Z S17 CALLALILLY 37C CROSSROAD TUSSLE 50T SHS ENTICER P1B JDF PEPSI 61U RLA REDSTREAM 152S WLB 32H JENNA 360R LFE BS LEWIS 322U CROSSROAD 114R BROCK RUM RUNNER LPN MS MAX 91R

| Performance (lbs) |         |   |     |     |      | EPD's |      |     |      |
|-------------------|---------|---|-----|-----|------|-------|------|-----|------|
| BW                | ADJ. WW |   | CE  | BW  | WW   | YW    | М    | MCE | MWW  |
| 90                | 691     | V | 6.2 | 5.0 | 85.4 | 131.8 | 29.5 | 2.7 | 72.2 |

2J is the heifer we said we'd never part with- a red Captain Morgan daughter! However, after much debate, we decided if we are going to consign to our first sale we should bring our very best. While we are sad to see her go, we know she will be a great addition to any program.

This ET calf off our 37C donor cow is a great combination of both power and maternal strength coming from the proven Captain Morgan sire. This female is a powerful heifer but still well balanced and feminine with a beautiful udder setting up. We are excited for her new owners in whatever herd she calls home.