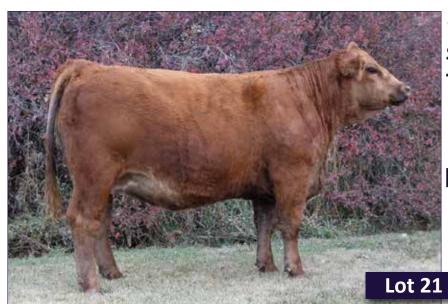

# Pheasantdale Ms Shear 195J

Red Polled Purebred / PTS 195J / Jan 22, 2021 / PG1349376

MRL BLAZER 42A

**MRL 142D** 

MRL MISS 440X

HOOKS SHEAR FORCE 38K PHEASANTDALE MS SHEAR 5X

PHEASANTDALE MS 127U

MRL INTEGRITY 76Y MRL MISS 365T TH BLACK EDITION 8R MRL MISS 827S NICHOLS LEGACY G151 C&D TRACY TH RED KAHUNA 8M TSS MS RED LEADER 279M

|    | rmance (lbs) | EPD's |     |      |      |      |     |      |
|----|--------------|-------|-----|------|------|------|-----|------|
| BW | ADJ. WW      | CE    | BW  | WW   | YW   | М    | MCE | MWW  |
| 96 | 561          | 5.1   | 3.8 | 66 1 | 92 7 | 28.6 | 24  | 61.7 |

SVS Triumph 81J Service Sire to Pheasantdale Ms Shear 195J

## **HOMO POLLED**

Ms Shear 195J is a powerhouse MRL 142D daughter that we feel will make a great addition to any herd. This powerful bred heifer is as flashy as she is deep and wide, you can't help but appreciate her bold spring of rib, strong topline and sturdy foot. She is a female that brings a lot to the table with names like MRL Integrity 76Y and Hooks Shear Force 38K in her background. Her dam is a no miss female within our breeding program having 3 maternal siblings sell through our annual bull sale and retaining 3 in herd. Ms Shear 195J is serviced by our new red calving ease bull SVS Triumph 81J that we purchased this spring from Sunny Valley Simmentals for \$32,000.

Exposed to SVS TRIUMPH 81J April 1-May 20, 2022.