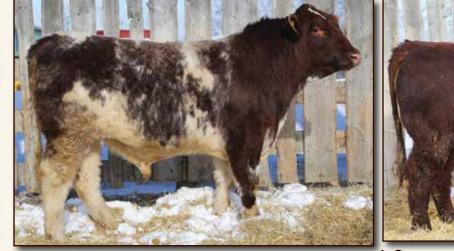

g a bull for performance via YW EPD. Cow maintenance costs, calving difficulty, and even breeding problems can result. YW EPDs can be very influential if you understand your environment conditions or if you are retaining ownership in your calves from birth to slaughter.

#### Milk

A bull's Milk EPD is determined by his daughter's ability to wean heavier calves than her contemporaries. Just because a cow weans a heavier calf each year does not necessarily mean her Milk EPD should be the highest in the herd. The performance of her calf can also be attributed to the dam's or sire's growth genetics or a number of environmental factors. Milk EPDs can be too high for your environmental conditions especially in severe environmental conditions and can have a negative impact on rebreeding rates.





#### H BAR D UNIQUE 103H ET X-[CAN]M484541 23/02/2020 Roan HD 103H Polled 100%

LAKE HAWDON DON BRADMAN D11 BAYVIEW UNIQUE K11 BAYVIEW MISS BETTY F17

WAUKARU ORION 2047 ET HC SPARKLE DELIGHT 20B HC FL SPARKLE DELIGHT 2X

8

D

| BW   | 4.2 |
|------|-----|
| ww   | 63  |
| YW   | 105 |
| Milk | 25  |

| 8 | HBARI          | ) ULT      | ΊN  | IATE    | 102    | 2H ET |
|---|----------------|------------|-----|---------|--------|-------|
|   | X-[CAN]M484543 | 26/02/2020 | Red | HD 102H | Polled | 100%  |

EIONMOR ULTRA 88G ALTA CEDAR ULTIMATE 130K ALTA CEDAR SILVER GEM 3H

SASKVALLEY RAMROD 155R PAINTEARTH ANITA 95W GAR-LIND ANITA 58S

| BW   | 5.1 |
|------|-----|
| ww   | 51  |
| YW   | 83  |
| Milk | 20  |



ULURU BUSTER 6T ULURU BUSTER 1E ROCKING L SECRET MAID 1A

RIVER ACRES MIS