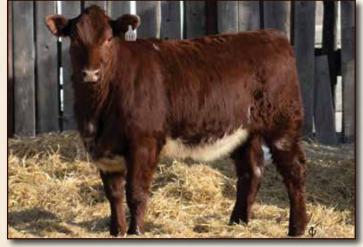

## DIAMOND CREEK ATHENA 54J X-[CAN]\*29609 01/01/2021 Red DCC 54J Polled 95.4

HD BLOODSTONE 603 ET DF TALLADEGA 3X WHR POPPIN GIRL 2R01 ET

| BW   | 6.6 |
|------|-----|
| ww   | 52  |
| YW   | 87  |
| Milk | 21  |

#### SHADYBROOK DREAMER 2H NIMMO REID MINNIE'S ATHENA 2A LEHNE MINNIE 9Y

She is a long spines, feminine made and destined to grow into a good brood cow. Athena is sired by DF Talladega 3X who has worked very well for us, producing great bulls and females for our program. Her Dam has produced one of our top calves year after year, and this one is no exception. Bw 98