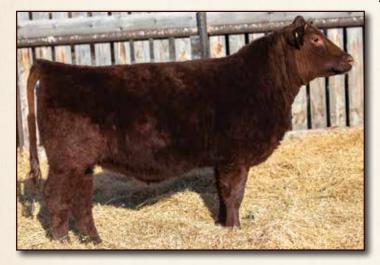

JSF MCCOY 39Z BYLAND WINCHESTER 7M77 BYLAND ELLEN 2ER93

KANDY KANE EH 4W NIMMO REID ZENORA 9Z SEMIAHMOO SENORITA 2S

A fancy Roan heifer who is sure to catch your eye. Her sire Byland Winchester 7M77 has given us an excellent set of calves. This heifer will continue to produce calves that will be easily marketable in the cattle industry. Bw 100