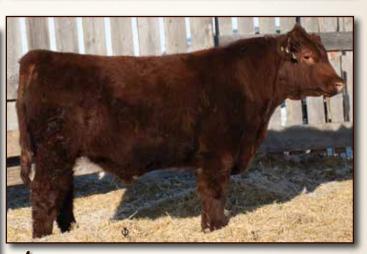

н

HC FREE SPIRIT 6Y HC CHERRY MIST 63C HC CHERRY MIST 70U

| BW   | 1.7 |  |
|------|-----|--|
| ww   | 48  |  |
| YW   | 79  |  |
| Milk | 26  |  |
|      |     |  |

An ET bull with a slightly different twist to his pedigree. He is sired by Homedale Creole 135 and his dam, HC Cherry Mist 63C was selected in our 2017 herd reduction sale by Tommy Staunton, in Ireland. 19J resulted from a flush we shared with Tommy in this female. He is moderate and thick made. Lots of excellent maternal traits on both sides of his pedigree. BW 90 lbs unassisted.