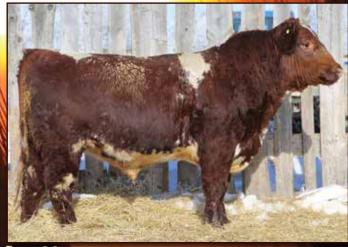

X-[CAN]485385 22/04/2021 Red KYA 45J Polled 100% BELL M MINT 71E BW 2.7 DIAMOND CREEK GANG BOSS 10G WW DIAMOND CREEK BARONESS 10E 54 YW 84 HC BEDROCK 73B HC SPARKLE DELIGHT 28G Milk 24 HC SPARKLE DELIGHT 73E

Another Gang Boss son out of a two year old heifer. He is younger, but will certainly work on a set of heifers. BW 83 lbs unassisted.

S

BW

ww

YW

Milk

2.7

47