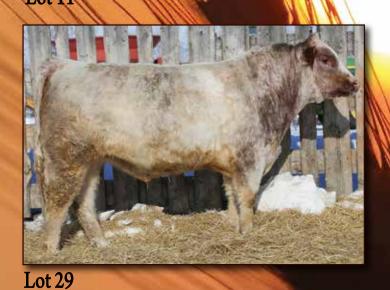

#### ARGON 181 X-[CAN]\*29798 03/04/2021 Roan KYA 18J Polled 98.4%

BW

ww

YW

Milk

4

53

77

#### HC CRUISER 59C **HC PICTURE PERFECT 6G** HC PICTURE PERFECT 27B

18J is sired by Diamond Creek Gang Boss 10G, who is now a herd sire at Huron Grove Shorthorns in Ontario. His dam was a first calf heifer and she calved 18J in minutes He is a good choice for using on heifers. This bull is moderate and has lots of style. BW 70 lbs unassisted