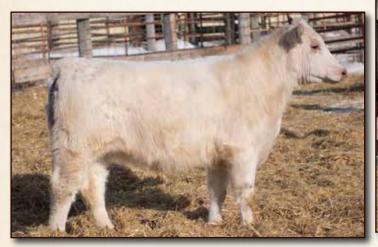

#### 24 HBAR DESQUIRE 41H X-[CAN]\*28965 25/04/2020 White HD 41H Polled 97.7%

HC CAPTAIN CANADA 27C HC ESQUIRE 58E CYT SPARKLE GIRL 0166

HC TIMELINE 17T HC LADY MADONNA 83A GAR-LIND MADONNA 22S

| BW   | 5.2 |
|------|-----|
| ww   | 52  |
| YW   | 75  |
| Milk | 20  |

BW 93

NAGOL PARK E.M ZONE Z003 KAMILAROI MEAT PACKER TLC ERICA X002

SASKVALLEY RAMROD 155R PAINTEARTH ANITA 95W GAR-LIND ANITA 58S

| BW   | 4.2 |
|------|-----|
| WW   | 51  |
| YW   | 77  |
| Milk | 18  |
|      |     |