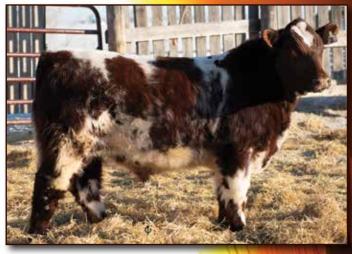

| 4  | HC<br>X-[CAN] | <b>JAX</b><br>*29735 | <b>(SON</b><br>14/03/2021 | <b>49J</b><br>Red KYA 49J | Polled | 99%  |
|----|---------------|----------------------|---------------------------|---------------------------|--------|------|
| BA | LAKE H        |                      |                           | ADMAN D11                 |        | BW   |
|    |               |                      | S BETTV FI                | 7                         |        | 1444 |

HC MAID OF HONOUR 9G SBF SCOTTY'S MAID 48Z

A polled red son of Bayview Unique K11 that has lots of performance. His dam is a first calf Cruiser daughter who is also a daughter of one of our best donor females, SBF Scotty's Maid 48Z. Lots of maternal power behind this bull. BW 92 lbs.