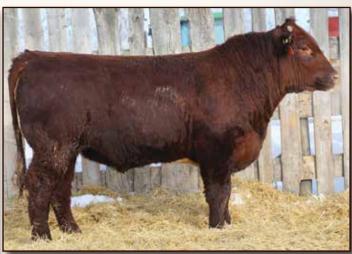

#### 20 H BAR D BUSTER 1H X-[CAN]AR29320 12/02/2020 Roan HD 1H Polled 50%

ULURU BUSTER 6T

ULURU BUSTER 1E ROCKING L SECRET MAID 1A

ROCKING L MAGNUM 1X

**ROCKING L DIANA 9Y** 

**ROCKING L DIANA 3D** 

| BW    | 3.8 |  |
|-------|-----|--|
| ww    | 51  |  |
| YW    | 80  |  |
| Milk  | 26  |  |
| BW 85 |     |  |