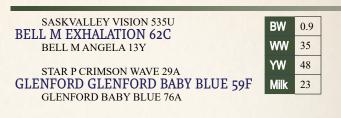

#### OPEN HEIFERS 102 DIAMOND CREEK SPARKLE GIRL 58J 103 DIAMOND CREEK BABY BLUE 61J X-[CAN]F701255 05/02/2021 Red DCC 58J Polled 100%

SHADYBROOK QANTAS 2B

HC GOLD CARD 3G ET WAUKARU LASSIE 2024

|    | HC FL TOUCHDOWN    | 123T |
|----|--------------------|------|
| HC | SPARKLE GIRL 7A    | 1201 |
|    | CYT SPARKLE GIRL 0 | 166  |

Here is a heifer out of our herd sire Bell M Exhalation 62C. Her explosive rib shape, overall eye appeal, and maternal power is sure to make an impact on the shorthorn breed. We believe this is a great female to build an cow family around. Bw 77