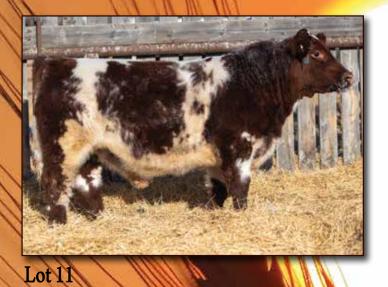

## HC JUBILEE 13J ET X-[CAN]M485072 25/03/2021 Roan KYA 13J Polled 100%

#### WAUKARU ORION 2047 ET HC SPARKLE DELIGHT 20B HC FL SPARKLE DELIGHT 2X

Jubilee has been a favorite here since birth. His dam is one of the best females ever born on our farm. She is a most impressive female and she is a flushmate to HC Bluebook 22B who topped this sale at \$32,000 in 2016. This bull is going to continue to develop into an excellent herd sire! BW 84 lbs unassisted.