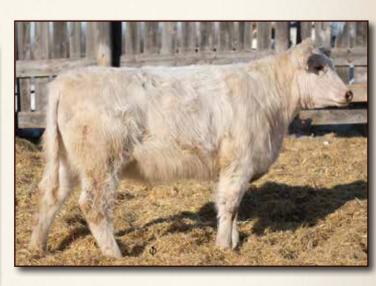

This set of bulls is our most even set we have offered for sale. They are all good footed, well muscled, and deep bodied. You can contact us for more information on any specific bull.

| 21 | HBARI<br>X-[CAN]M484425 | ) ESO      | UI  | RE 3   | 6H     |      |
|----|-------------------------|------------|-----|--------|--------|------|
|    | X-[CAN]M484425          | 14/04/2020 | Red | HD 36H | Polled | 100% |

HC CAPTAIN CANADA 27C HC ESQUIRE 58E CYT SPARKLE GIRL 0166

ASH VALLEY PRESIDENT 1233 MURIDALE TASHA 134B MURIDALE TASHA 36U

| BW   | 4.1 |
|------|-----|
| ww   | 52  |
| YW   | 79  |
| Milk | 25  |
| BW 9 | 5   |