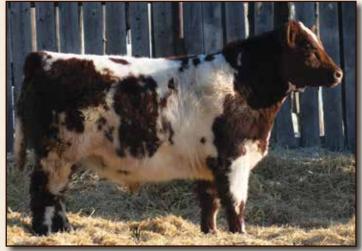

## HC JUBILEE 13J ET X-[CAN]M485072 25/03/2021 Roan KYA 13J Polled 100%

#### WAUKARU ORION 2047 ET HC SPARKLE DELIGHT 20B HC FL SPARKLE DELIGHT 2X

Jubilee has been a favorite here since birth. His dam is one of the best females ever born on our farm. She is a most impressive female and she is a flushmate to HC Bluebook 22B who topped this sale at \$32,000 in 2016. This bull is going to continue to develop into an excellent herd sire! BW 84 lbs unassisted.