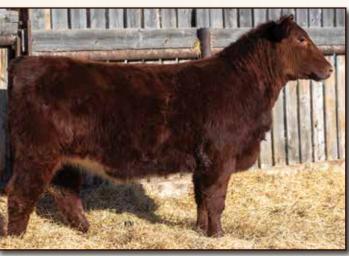

Here is a heifer out of our herd sire Bell M Exhalation 62C. Her explosive rib shape, overall eye appeal, and maternal power is sure to make an impact on the shorthorn breed. We believe this is a great female to build an cow family around. Bw 77