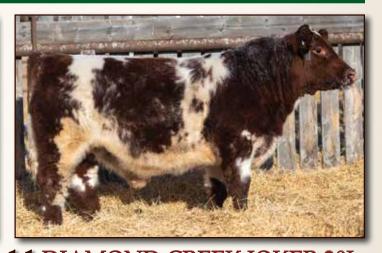

1 DIAMOND CREEK JOKER 20J X-[CAN]M484800 26/03/2021 Roan DCC 20J Polled 100%

| BELL M EXHALATION 62C<br>DIAMOND CREEK FRIEGHT TRAIN 9F         | <b>BW</b> -0.7 |
|-----------------------------------------------------------------|----------------|
| HILL HAVEN BELLA QUEEN 44C                                      | WW 32          |
| MURIDALE BONANZA 34B                                            | <b>YW</b> 44   |
| DIAMOND CREEK SPARKLE DOLL 20F<br>DIAMOND CREEK SPARKLE DOLL 4C | Milk 23        |
| BILINGING CREEK SITRAKEE DOLLE TO                               |                |

20J has been a standout since birth. He has always had the "look" and has caught everyone's attention when walking through the pen. If you love them thick and moderate then you will love this guy. 20J would be a great candidate for the heifer pen. BW 72