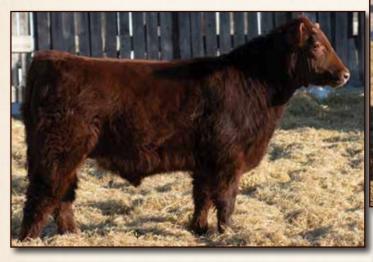

HC MAID OF HONOUR 9G SBF SCOTTY'S MAID 48Z

A polled red son of Bayview Unique K11 that has lots of performance. His dam is a first calf Cruiser daughter who is also a daughter of one of our best donor females, SBF Scotty's Maid 48Z. Lots of maternal power behind this bull. BW 92 lbs.