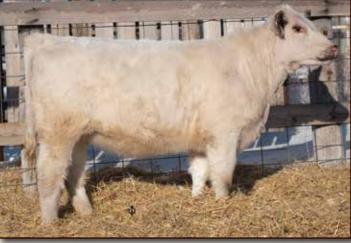

| )) | HBARI<br>X-[CAN]M484424 | ) ESQ      | UII  | RE 38  | 3H     |      |
|----|-------------------------|------------|------|--------|--------|------|
|    | X-[CAN]M484424          | 21/04/2020 | Roan | HD 38H | Polled | 100% |
| 1  | Ης CAPTAIN CANA         | DA 27C     |      |        |        |      |

HC ESQUIRE 58E CYT SPARKLE GIRL 0166 ROCKING L ZEUS 3Z ROCKING L SUZE 16D ROCKING L SUZE 3W

| BW   | 4.4 |
|------|-----|
| ww   | 51  |
| YW   | 80  |
| Milk | 22  |
|      |     |

BW 88

HC CAPTAIN CANADA 27C HC ESQUIRE 58E CYT SPARKLE GIRL 0166

BELL M KATHRYN 1S

ROCKING L SUZE 3W

**BAEHR ACRES MAGNUM 30S** 

| BW   | 4.2 |  |
|------|-----|--|
| ww   | 50  |  |
| YW   | 77  |  |
| Milk | 22  |  |

BW 86