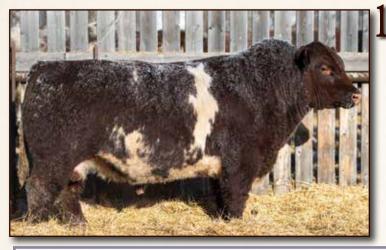

#### 20 H BAR D BUSTER 1H X-[CAN]AR29320 12/02/2020 Roan HD 1H Polled 50%

ULURU BUSTER 6T

ULURU BUSTER 1E ROCKING L SECRET MAID 1A

ROCKING L MAGNUM 1X

**ROCKING L DIANA 9Y** 

**ROCKING L DIANA 3D** 

| BW    | 3.8 |  |
|-------|-----|--|
| ww    | 51  |  |
| YW    | 80  |  |
| Milk  | 26  |  |
| BW 85 |     |  |